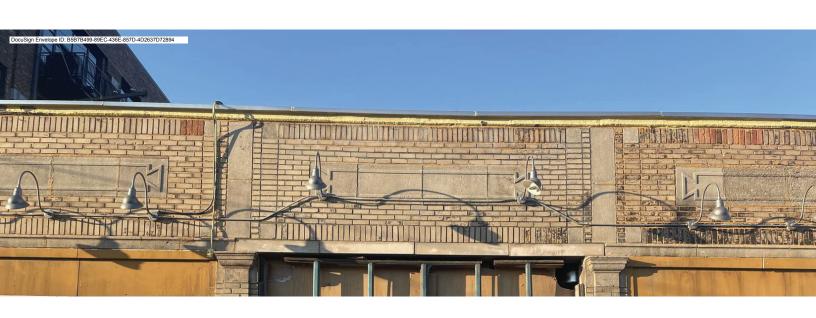

### 3. DESCRIPTION OF PROJECT

In this box, tell us about what you want to do at the areas described above in box #1. (For example, Install new asphalt shingle roofing at garage.)

Please find attached photos showing the paint removal process on the exterior brick. We spent 2 weeks and 10K using a masonry restoration specialist to remove the decades of paint on the brick. As you will see in the pictures we were not able to extract the paint from parts of the brick face and the mortar between the brick. After multiple attempts to try and remove the orange and yellow paint from the remaining areas, we decided to stop the paint stripping process. The temperature was starting to drop significantly during this time and in order to keep the project moving we then painted the brick and moved forward with completing all over the facade improvements. The last picture will show the updated storefront.