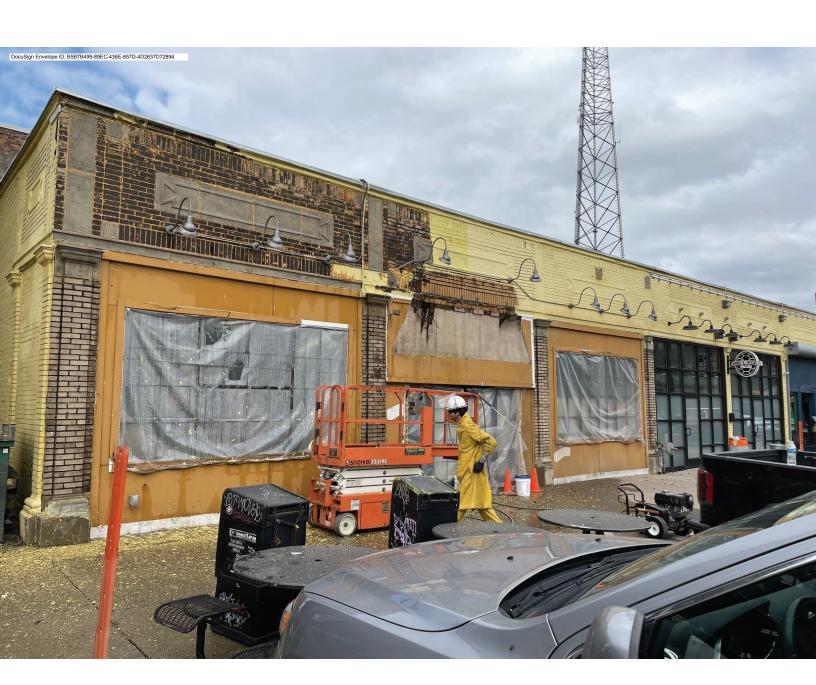

### 3. DESCRIPTION OF PROJECT

In this box, tell us about what you want to do at the areas described above in box #1. (For example, Install new asphalt shingle roofing at garage.)

Please find attached photos showing the paint removal process on the exterior brick. We spent 2 weeks and 10K using a masonry restoration specialist to remove the decades of paint on the brick. As you will see in the pictures we were not able to extract the paint from parts of the brick face and the mortar between the brick. After multiple attempts to try and remove the orange and yellow paint from the remaining areas, we decided to stop the paint stripping process. The temperature was starting to drop significantly during this time and in order to keep the project moving we then painted the brick and moved forward with completing all over the facade improvements. The last picture will show the updated storefront.