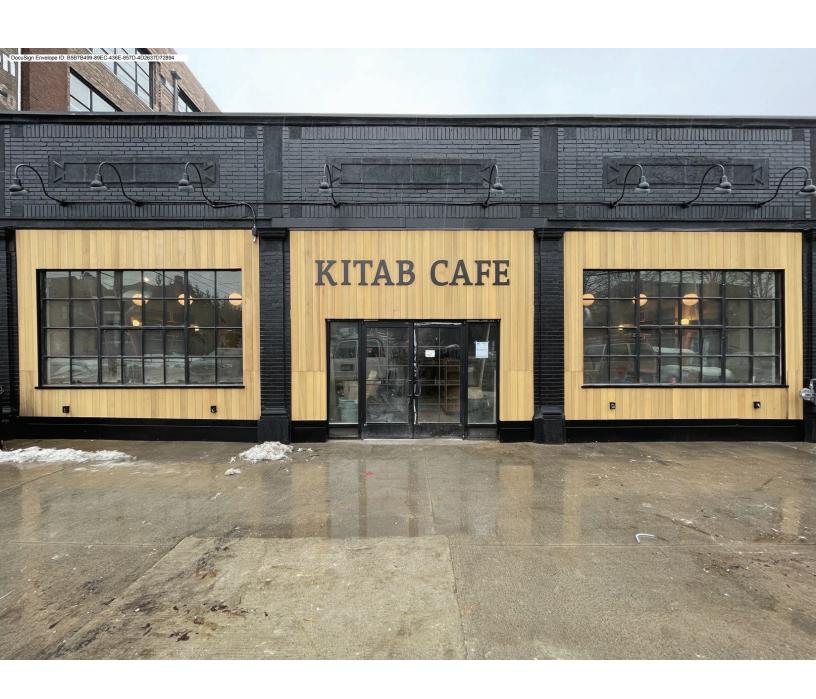

### 3. DESCRIPTION OF PROJECT

In this box, tell us about what you want to do at the areas described above in box #1. (For example, Install new asphalt shingle roofing at garage.)

Please find attached photos showing the paint removal process on the exterior brick. We spent 2 weeks and 10K using a masonry restoration specialist to remove the decades of paint on the brick. As you will see in the pictures we were not able to extract the paint from parts of the brick face and the mortar between the brick. After multiple attempts to try and remove the orange and yellow paint from the remaining areas, we decided to stop the paint stripping process. The temperature was starting to drop significantly during this time and in order to keep the project moving we then painted the brick and moved forward with completing all over the facade improvements. The last picture will show the updated storefront.