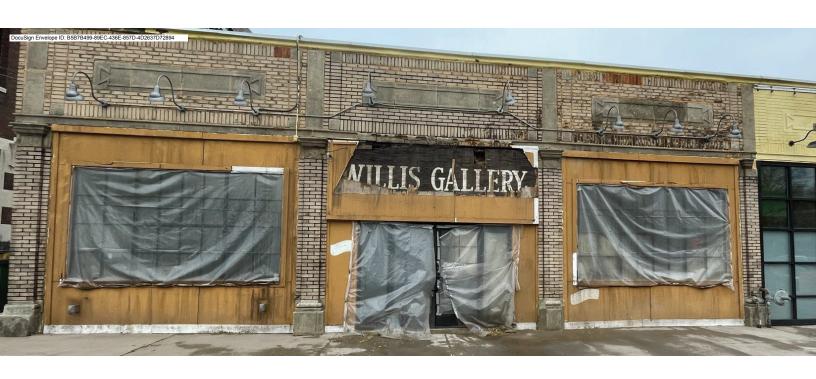

### 3. DESCRIPTION OF PROJECT

In this box, tell us about what you want to do at the areas described above in box #1. (For example, Install new asphalt shingle roofing at garage.)

Please find attached photos showing the paint removal process on the exterior brick. We spent 2 weeks and 10K using a masonry restoration specialist to remove the decades of paint on the brick. As you will see in the pictures we were not able to extract the paint from parts of the brick face and the mortar between the brick. After multiple attempts to try and remove the orange and yellow paint from the remaining areas, we decided to stop the paint stripping process. The temperature was starting to drop significantly during this time and in order to keep the project moving we then painted the brick and moved forward with completing all over the facade improvements. The last picture will show the updated storefront.