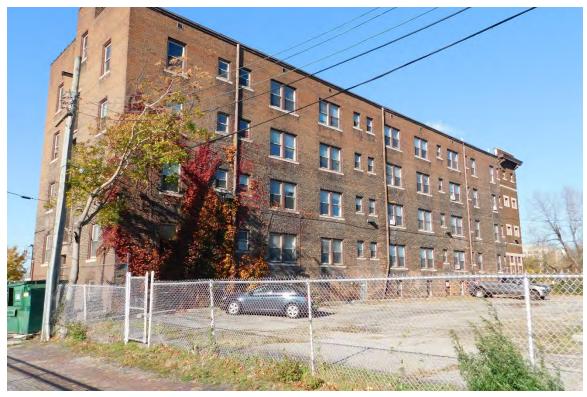

Figure #10: Exterior, East Façade Pressed Tin Cornice Detail, Looking Up. 10/28/20

Figure #11: Exterior, East Façade, Looking West. 10/28/20

Figure #12: Exterior, East Façade, Looking West. 10/28/20

Figure #13: Exterior, South Façade, Looking North. 10/28/20

Figure #14: Exterior, West and South Facades, Looking Northeast. 10/28/20

Figure #15: Exterior, South Façade, Looking Up. 10/28/20

Figure #16: Exterior, East Façade, Looking Northwest. 10/28/20

Figure #17: Exterior, South Façade, Looking Up. 10/28/20