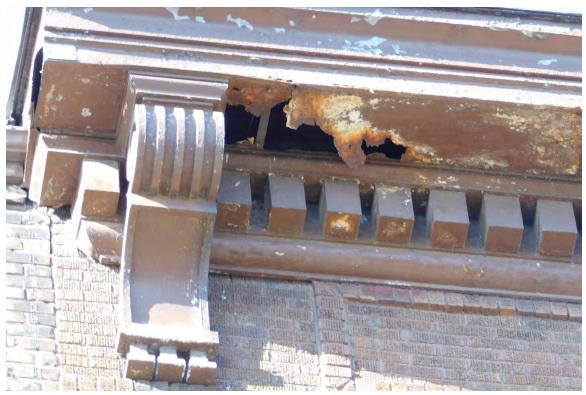

Figure #07: Exterior, West Façade, Looking Northeast. 10/28/20

Figure #08: Exterior, North Façade, Looking South. 10/28/20

Figure #09: Exterior, East Façade Pressed Tin Cornice Detail, Looking Up. 10/28/20

Figure #10: Exterior, East Façade Pressed Tin Cornice Detail, Looking Up. 10/28/20

Figure #11: Exterior, East Façade, Looking West. 10/28/20

Figure #12: Exterior, East Façade, Looking West. 10/28/20

Figure #13: Exterior, South Façade, Looking North. 10/28/20