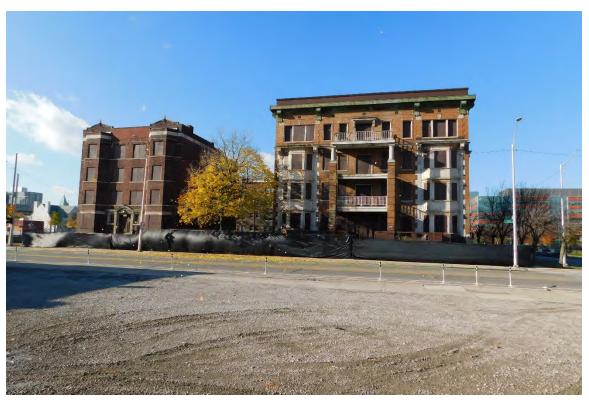

# Overall Site Context

**Cass Henry Historic District** 

Figure #01: Exterior, 2467 and 2447 Cass, Looking West. 10/28/20.

Figure #02: Exterior, Henry Street streetscape, Looking West. 10/28/20.

Figure #03: Exterior, Henry Street streetscape, Looking East. 10/28/20.