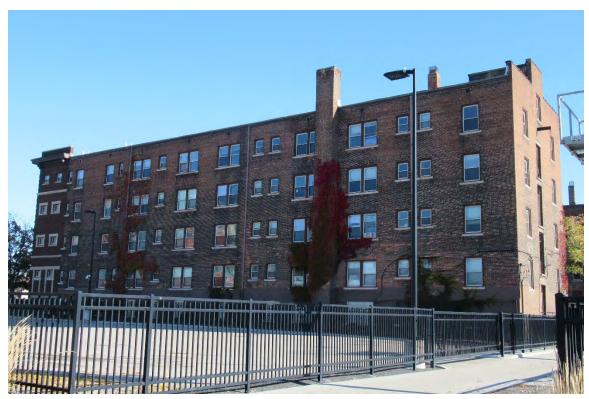

Figure #10: Exterior, East Façade Pressed Tin Cornice Detail, Looking Up. 10/28/20

Figure #11: Exterior, East Façade, Looking West. 10/28/20

Figure #12: Exterior, East Façade, Looking West. 10/28/20

Figure #13: Exterior, South Façade, Looking North. 10/28/20