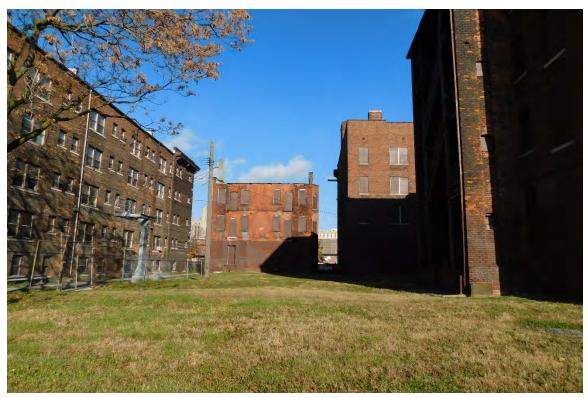

Figure #04: Exterior, View from W Fisher Service Drive, Looking Northeast. 10/28/20.

Figure #05: Exterior, Grassy area flanked by 439 Henry, 427 Henry, 2467 Cass, and 2447 Cass, Looking North. 10/28/20.