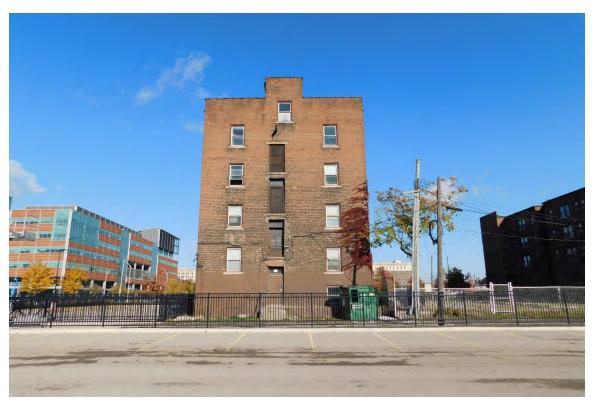

## **Cass Henry Historic District**

Figure #01: Exterior, North and West Facades, Looking Southeast. 10/28/20

Figure #02: Exterior, North Façade, Looking South. 10/28/20

Figure #03: Exterior, North Façade, Looking Up. 10/28/20