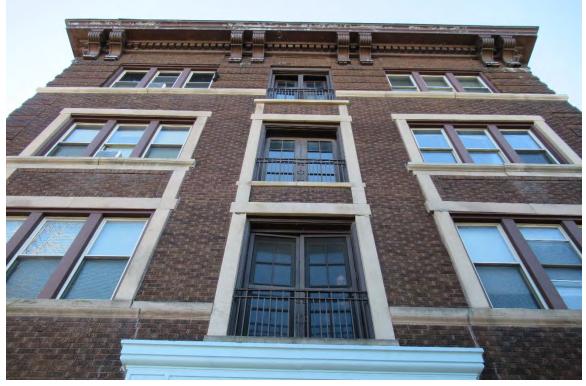

Figure #07: Exterior, West Façade, Looking Northeast. 10/28/20

Figure #08: Exterior, North Façade, Looking South. 10/28/20

Figure #09: Exterior, East Façade Pressed Tin Cornice Detail, Looking Up. 10/28/20

Figure #10: Exterior, East Façade Pressed Tin Cornice Detail, Looking Up. 10/28/20

Figure #11: Exterior, East Façade, Looking West. 10/28/20

Figure #12: Exterior, East Façade, Looking West. 10/28/20

Figure #13: Exterior, South Façade, Looking North. 10/28/20