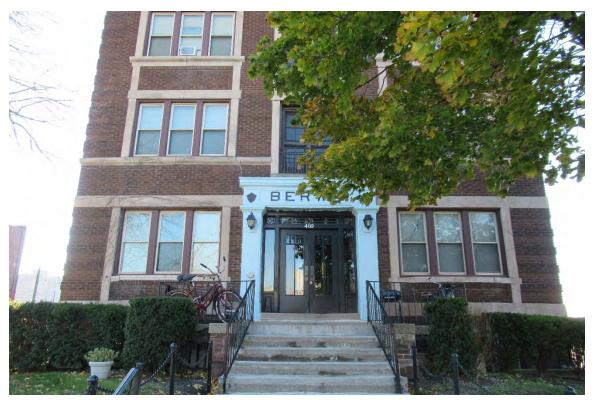

Figure #07: Exterior, West Façade, Looking Northeast. 10/28/20

Figure #08: Exterior, North Façade, Looking South. 10/28/20

Figure #09: Exterior, East Façade Pressed Tin Cornice Detail, Looking Up. 10/28/20