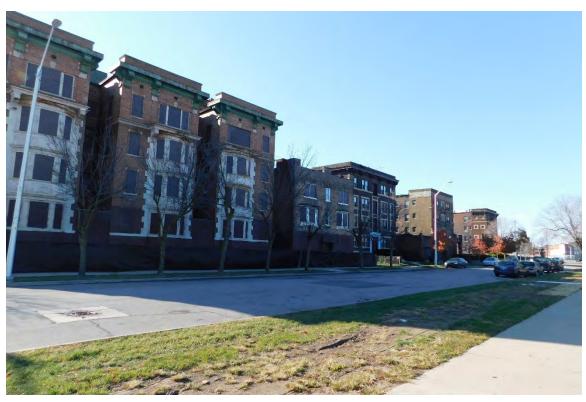

# Overall Site Context

**Cass Henry Historic District** 

Figure #01: Exterior, 2467 and 2447 Cass, Looking West. 10/28/20.

Figure #02: Exterior, Henry Street streetscape, Looking West. 10/28/20.

Figure #03: Exterior, Henry Street streetscape, Looking East. 10/28/20.

Figure #04: Exterior, View from W Fisher Service Drive, Looking Northeast. 10/28/20.

Figure #05: Exterior, Grassy area flanked by 439 Henry, 427 Henry, 2467 Cass, and 2447 Cass, Looking North. 10/28/20.