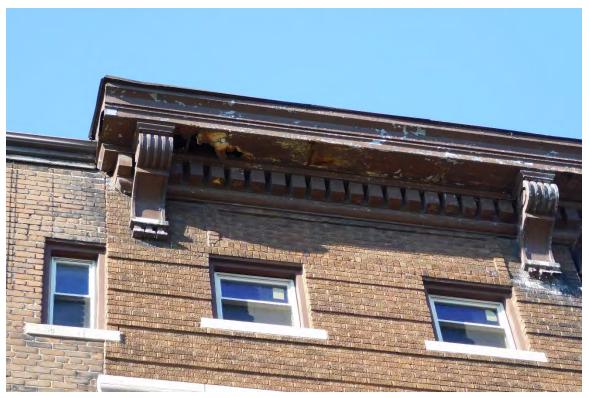

Figure #07: Exterior, West Façade, Looking Northeast. 10/28/20

Figure #08: Exterior, North Façade, Looking South. 10/28/20

Figure #09: Exterior, East Façade Pressed Tin Cornice Detail, Looking Up. 10/28/20

Figure #10: Exterior, East Façade Pressed Tin Cornice Detail, Looking Up. 10/28/20

Figure #11: Exterior, East Façade, Looking West. 10/28/20

Figure #12: Exterior, East Façade, Looking West. 10/28/20

Figure #13: Exterior, South Façade, Looking North. 10/28/20