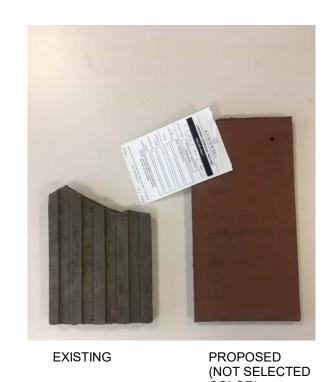

**COMPARATIVE TILE IMAGE - FRONT** 

COLOR)

COLOR)

**EXISTING TILE DIMENSIONS** 

FLASHING AT BEARING WALL

ROOF DRAIN - FLAT CONCRETE SLAB

3" = 1'-0"
A-110

Detroit, Michigan 48202-3000