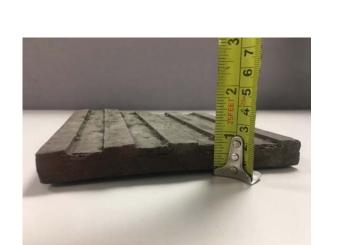

**COMPARATIVE TILE IMAGE - FRONT** 

COLOR)

COLOR)

**EXISTING TILE DIMENSIONS** 

FLASHING AT BEARING WALL

ROOF DRAIN - FLAT CONCRETE SLAB

3" = 1'-0"
A-110

Detroit, Michigan 48202-3000