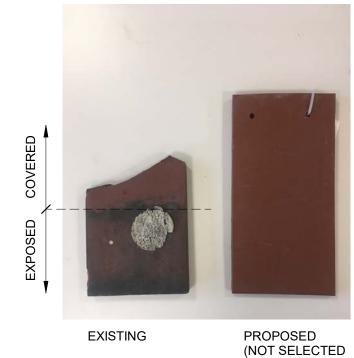

**COMPARATIVE TILE IMAGE - FRONT** 

COLOR)

COLOR)

**EXISTING TILE DIMENSIONS** 

FLASHING AT BEARING WALL

ROOF DRAIN - FLAT CONCRETE SLAB

3" = 1'-0"
A-110

Detroit, Michigan 48202-3000