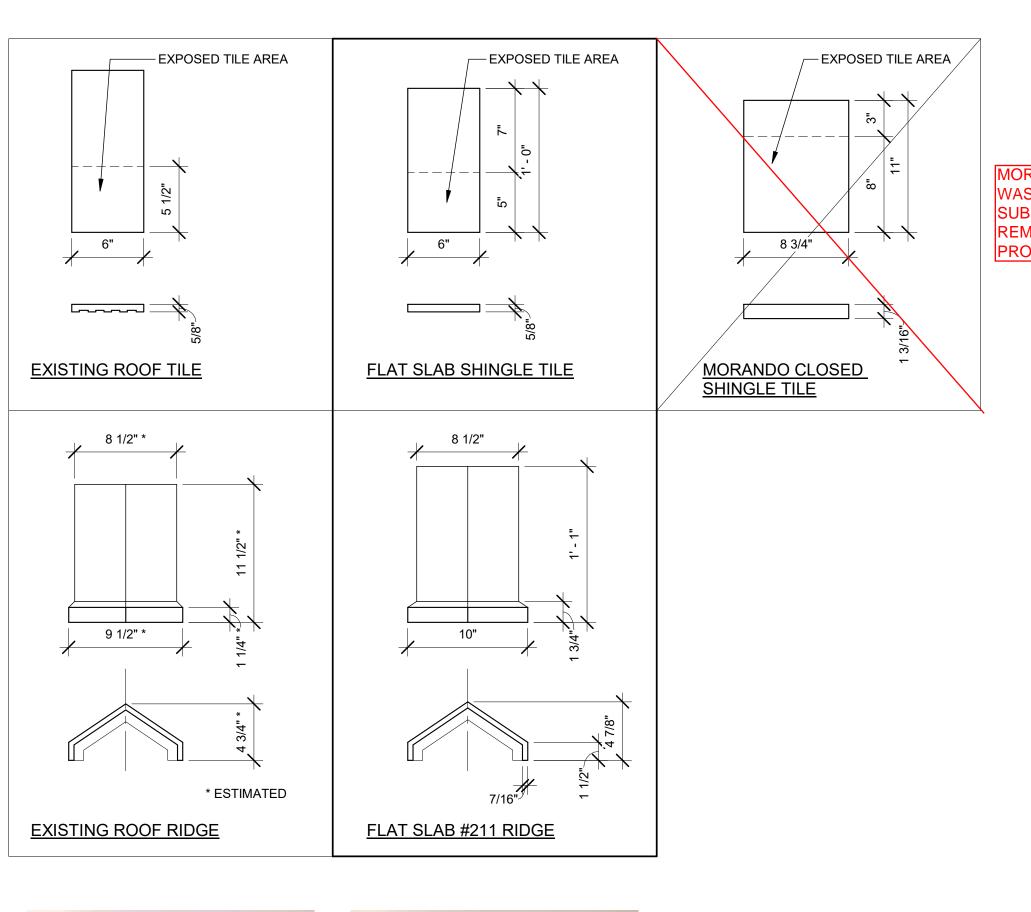

**COMPARATIVE TILE IMAGE - FRONT** 

COLOR)

COLOR)

**EXISTING TILE DIMENSIONS** 

FLASHING AT BEARING WALL

ROOF DRAIN - FLAT CONCRETE SLAB

3" = 1'-0"
A-110

Detroit, Michigan 48202-3000