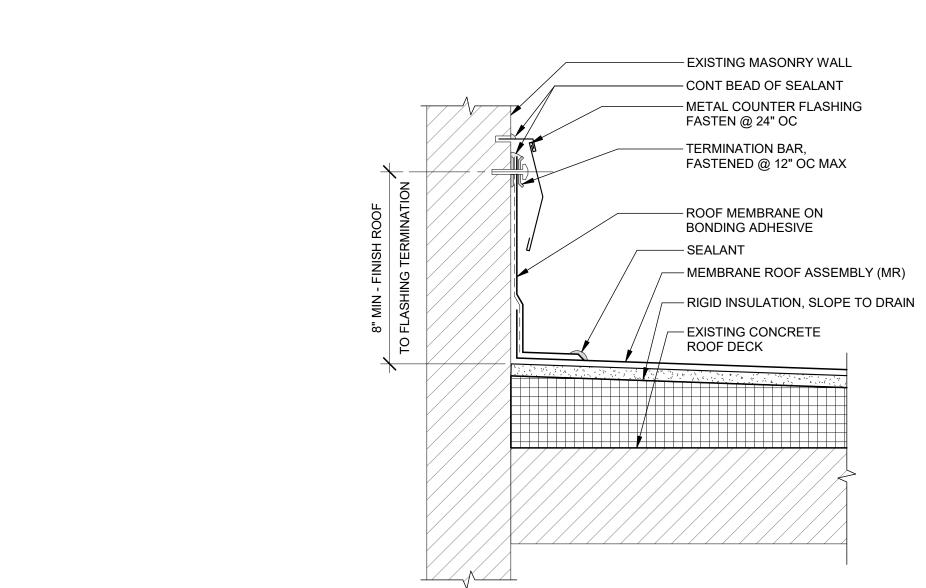

**COMPARATIVE TILE IMAGE - FRONT** 

COLOR)

COLOR)

**EXISTING TILE DIMENSIONS** 

FLASHING AT BEARING WALL

ROOF DRAIN - FLAT CONCRETE SLAB

3" = 1'-0"
A-110

Detroit, Michigan 48202-3000