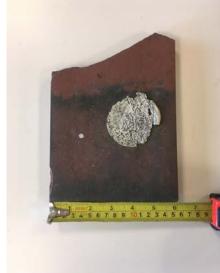

**COMPARATIVE TILE IMAGE - FRONT** 

COLOR)

COLOR)

**EXISTING TILE DIMENSIONS** 

FLASHING AT BEARING WALL

ROOF DRAIN - FLAT CONCRETE SLAB

3" = 1'-0"
A-110

Detroit, Michigan 48202-3000