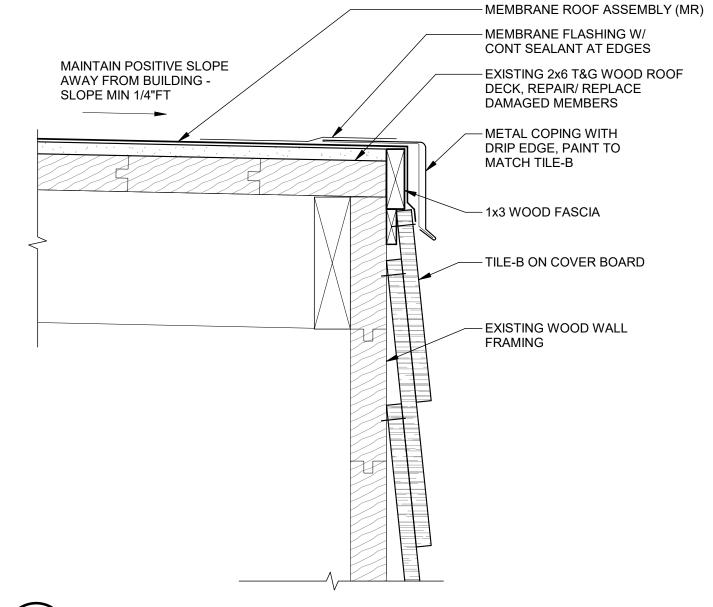

**COMPARATIVE TILE IMAGE - FRONT** 

COLOR)

COLOR)

**EXISTING TILE DIMENSIONS** 

FLASHING AT BEARING WALL

ROOF DRAIN - FLAT CONCRETE SLAB

3" = 1'-0"
A-110

Detroit, Michigan 48202-3000