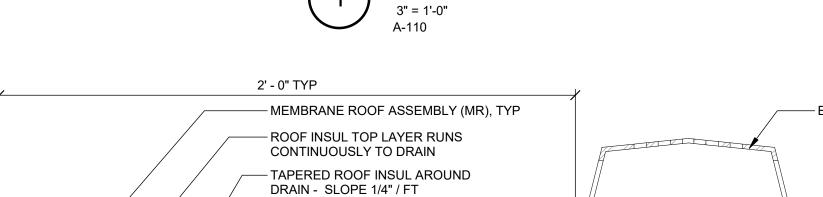

**COMPARATIVE TILE IMAGE - FRONT** 

COLOR)

COLOR)

**EXISTING TILE DIMENSIONS** 

FLASHING AT BEARING WALL

ROOF DRAIN - FLAT CONCRETE SLAB

3" = 1'-0"
A-110

Detroit, Michigan 48202-3000