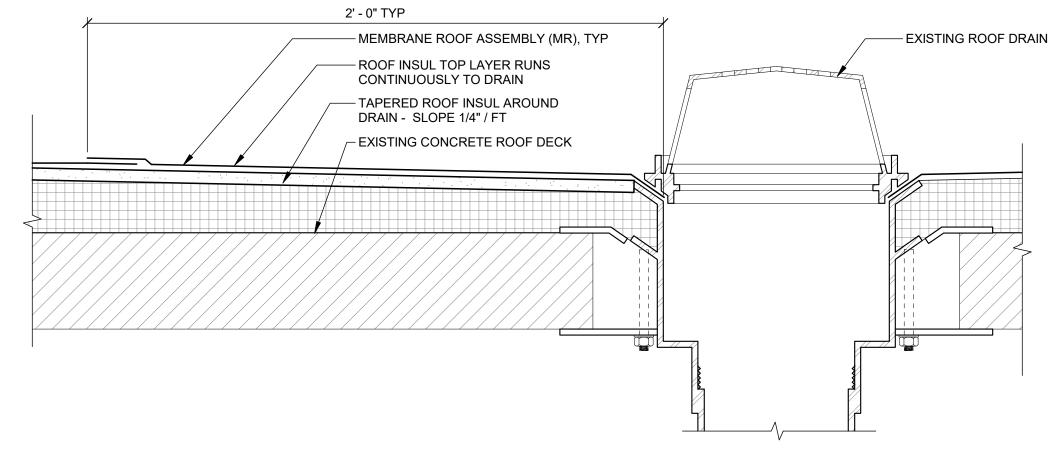

**COMPARATIVE TILE IMAGE - FRONT** 

COLOR)

COLOR)

**EXISTING TILE DIMENSIONS** 

FLASHING AT BEARING WALL

ROOF DRAIN - FLAT CONCRETE SLAB

3" = 1'-0"
A-110

Detroit, Michigan 48202-3000