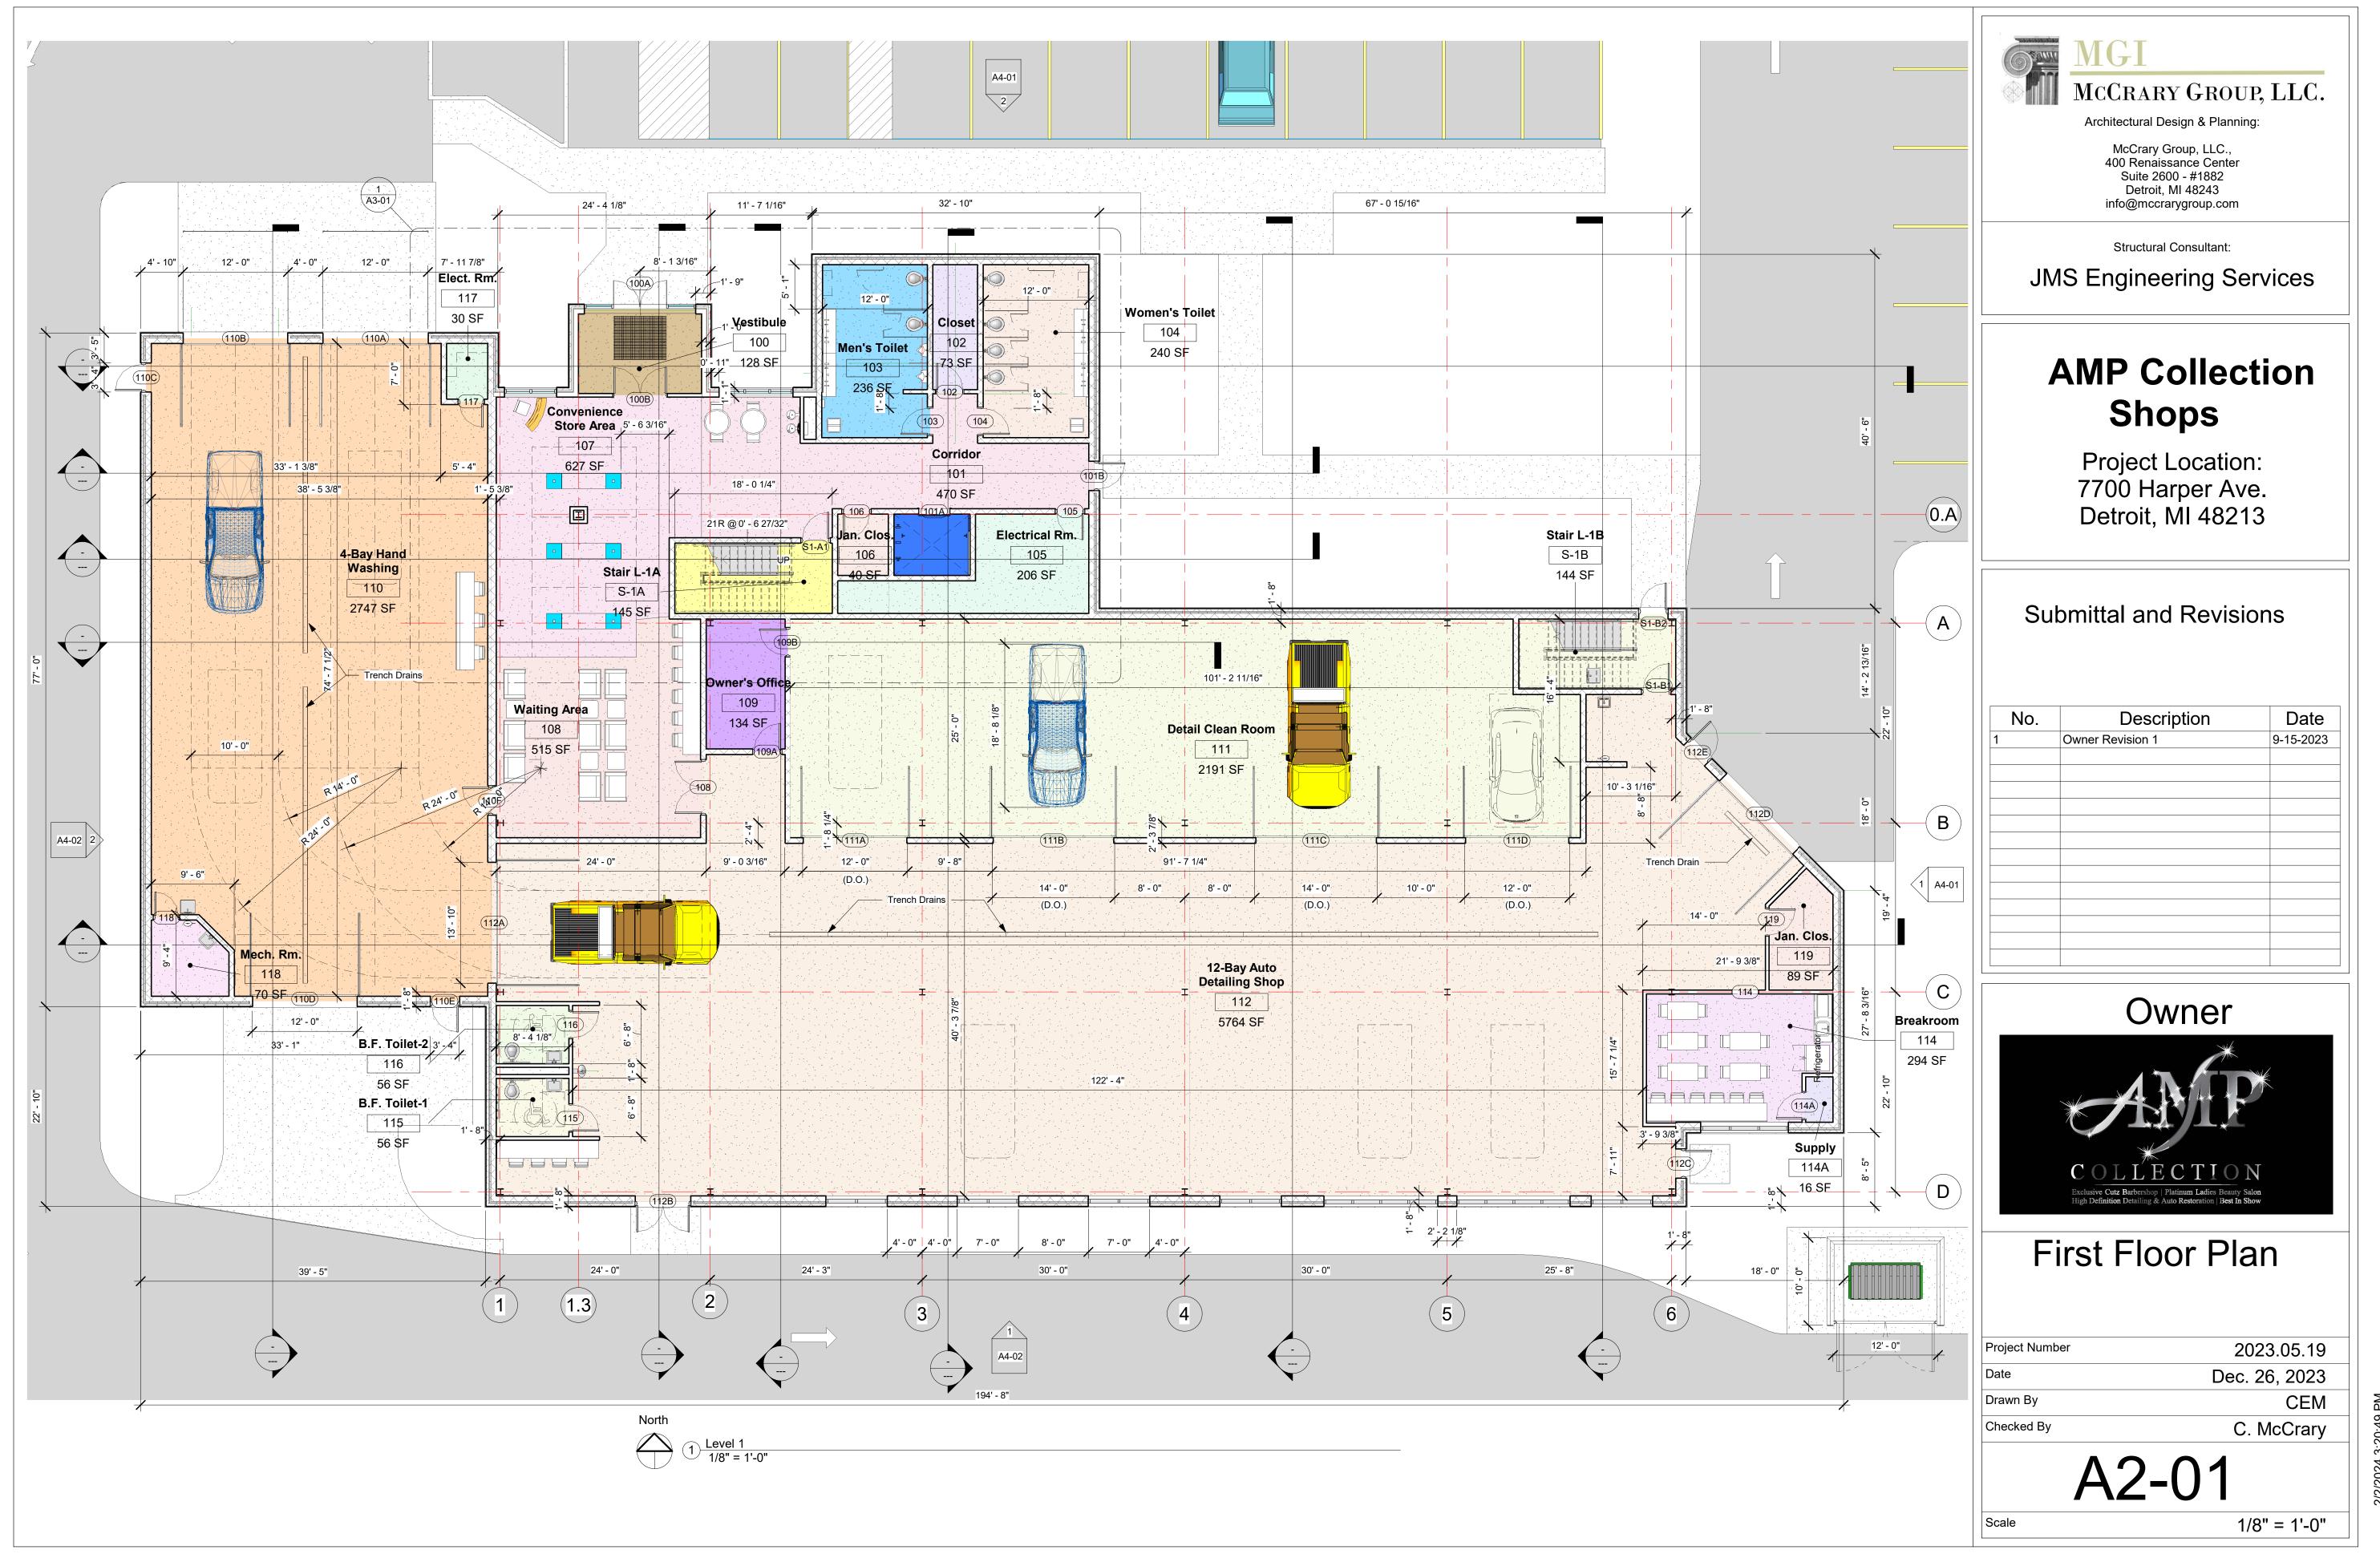

# AMP Collection Shops

Project Location: 7700 Harper Ave. Detroit, MI 48213

#### Submittal and Revisions

| No. | Description      | Date      |
|-----|------------------|-----------|
| 1   | Owner Revision 1 | 9-15-2023 |
|     |                  |           |
|     |                  |           |
|     |                  |           |
|     |                  |           |
|     |                  |           |
|     |                  |           |
|     |                  |           |
|     |                  |           |
|     |                  |           |
|     |                  |           |
|     |                  |           |
|     |                  |           |
|     |                  |           |

### Owner