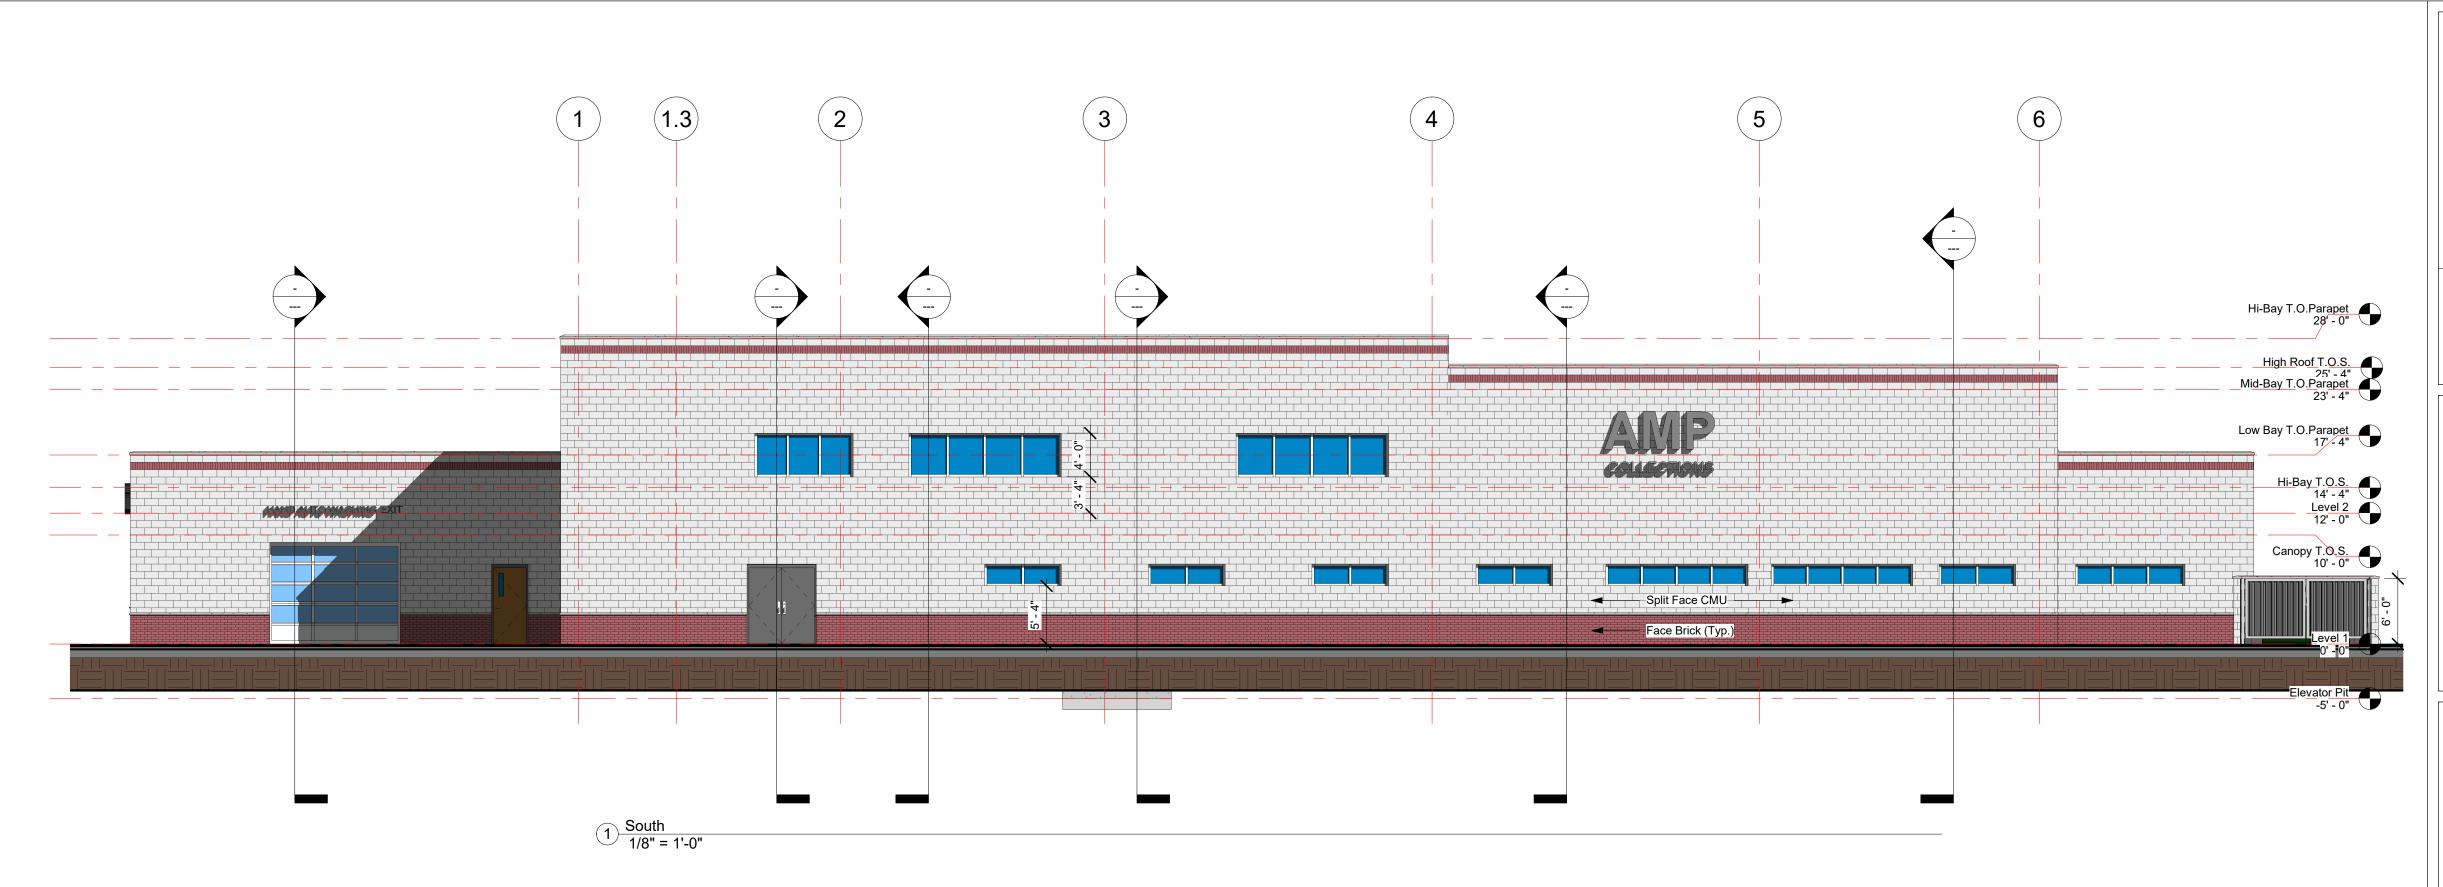

# North & East Exterior Elevations

| Project Number | 2023.05.19    |
|----------------|---------------|
| Date           | Dec. 26, 2023 |
| Drawn By       | Author        |
| Checked By     | Checker       |

A4-01

1/8" = 1'-0"

McCrary Group, LLC., 400 Renaissance Center Suite 2600 - #1882 Detroit, MI 48243 info@mccrarygroup.com

Structural Consultant:

JMS Engineering Services