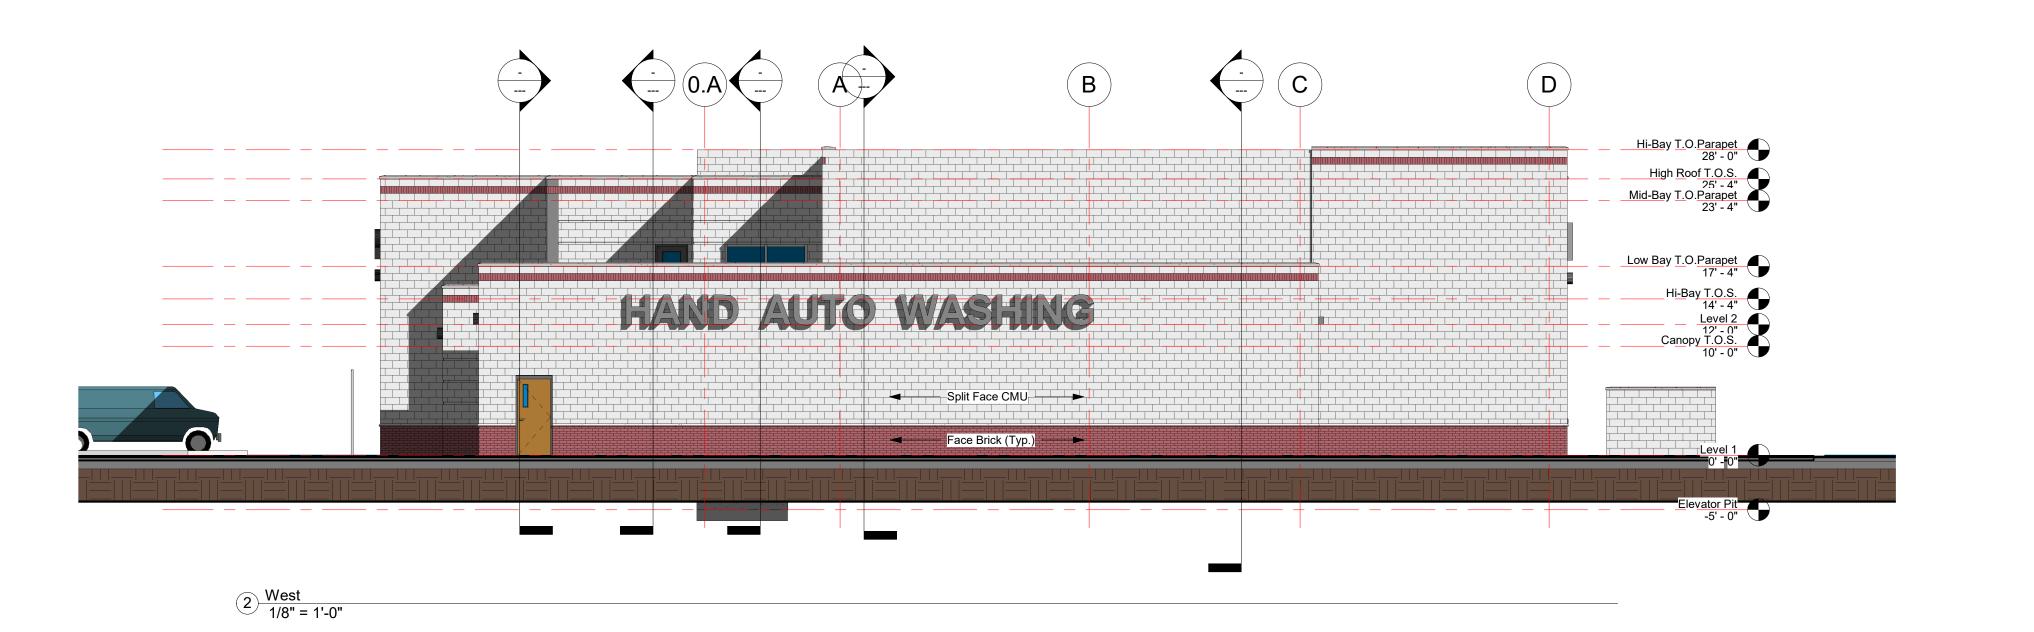

### AMP Collection Shops

Project Location: 7700 Harper Ave. Detroit, MI 48213

#### Submittal and Revisions

| on Date<br>9-15-2023 |
|----------------------|
| 9-15-2023            |
|                      |
|                      |
|                      |
|                      |
|                      |
|                      |
|                      |
|                      |
|                      |
|                      |
|                      |
|                      |
|                      |
|                      |

### Owner

# South & West Exterior Elevations

| Project Number | 2023.05.19    |
|----------------|---------------|
| Date           | Dec. 26, 2023 |
| Drawn By       | Author        |
| Checked By     | Checker       |
|                |               |

A4-02

1/8" = 1'-0"