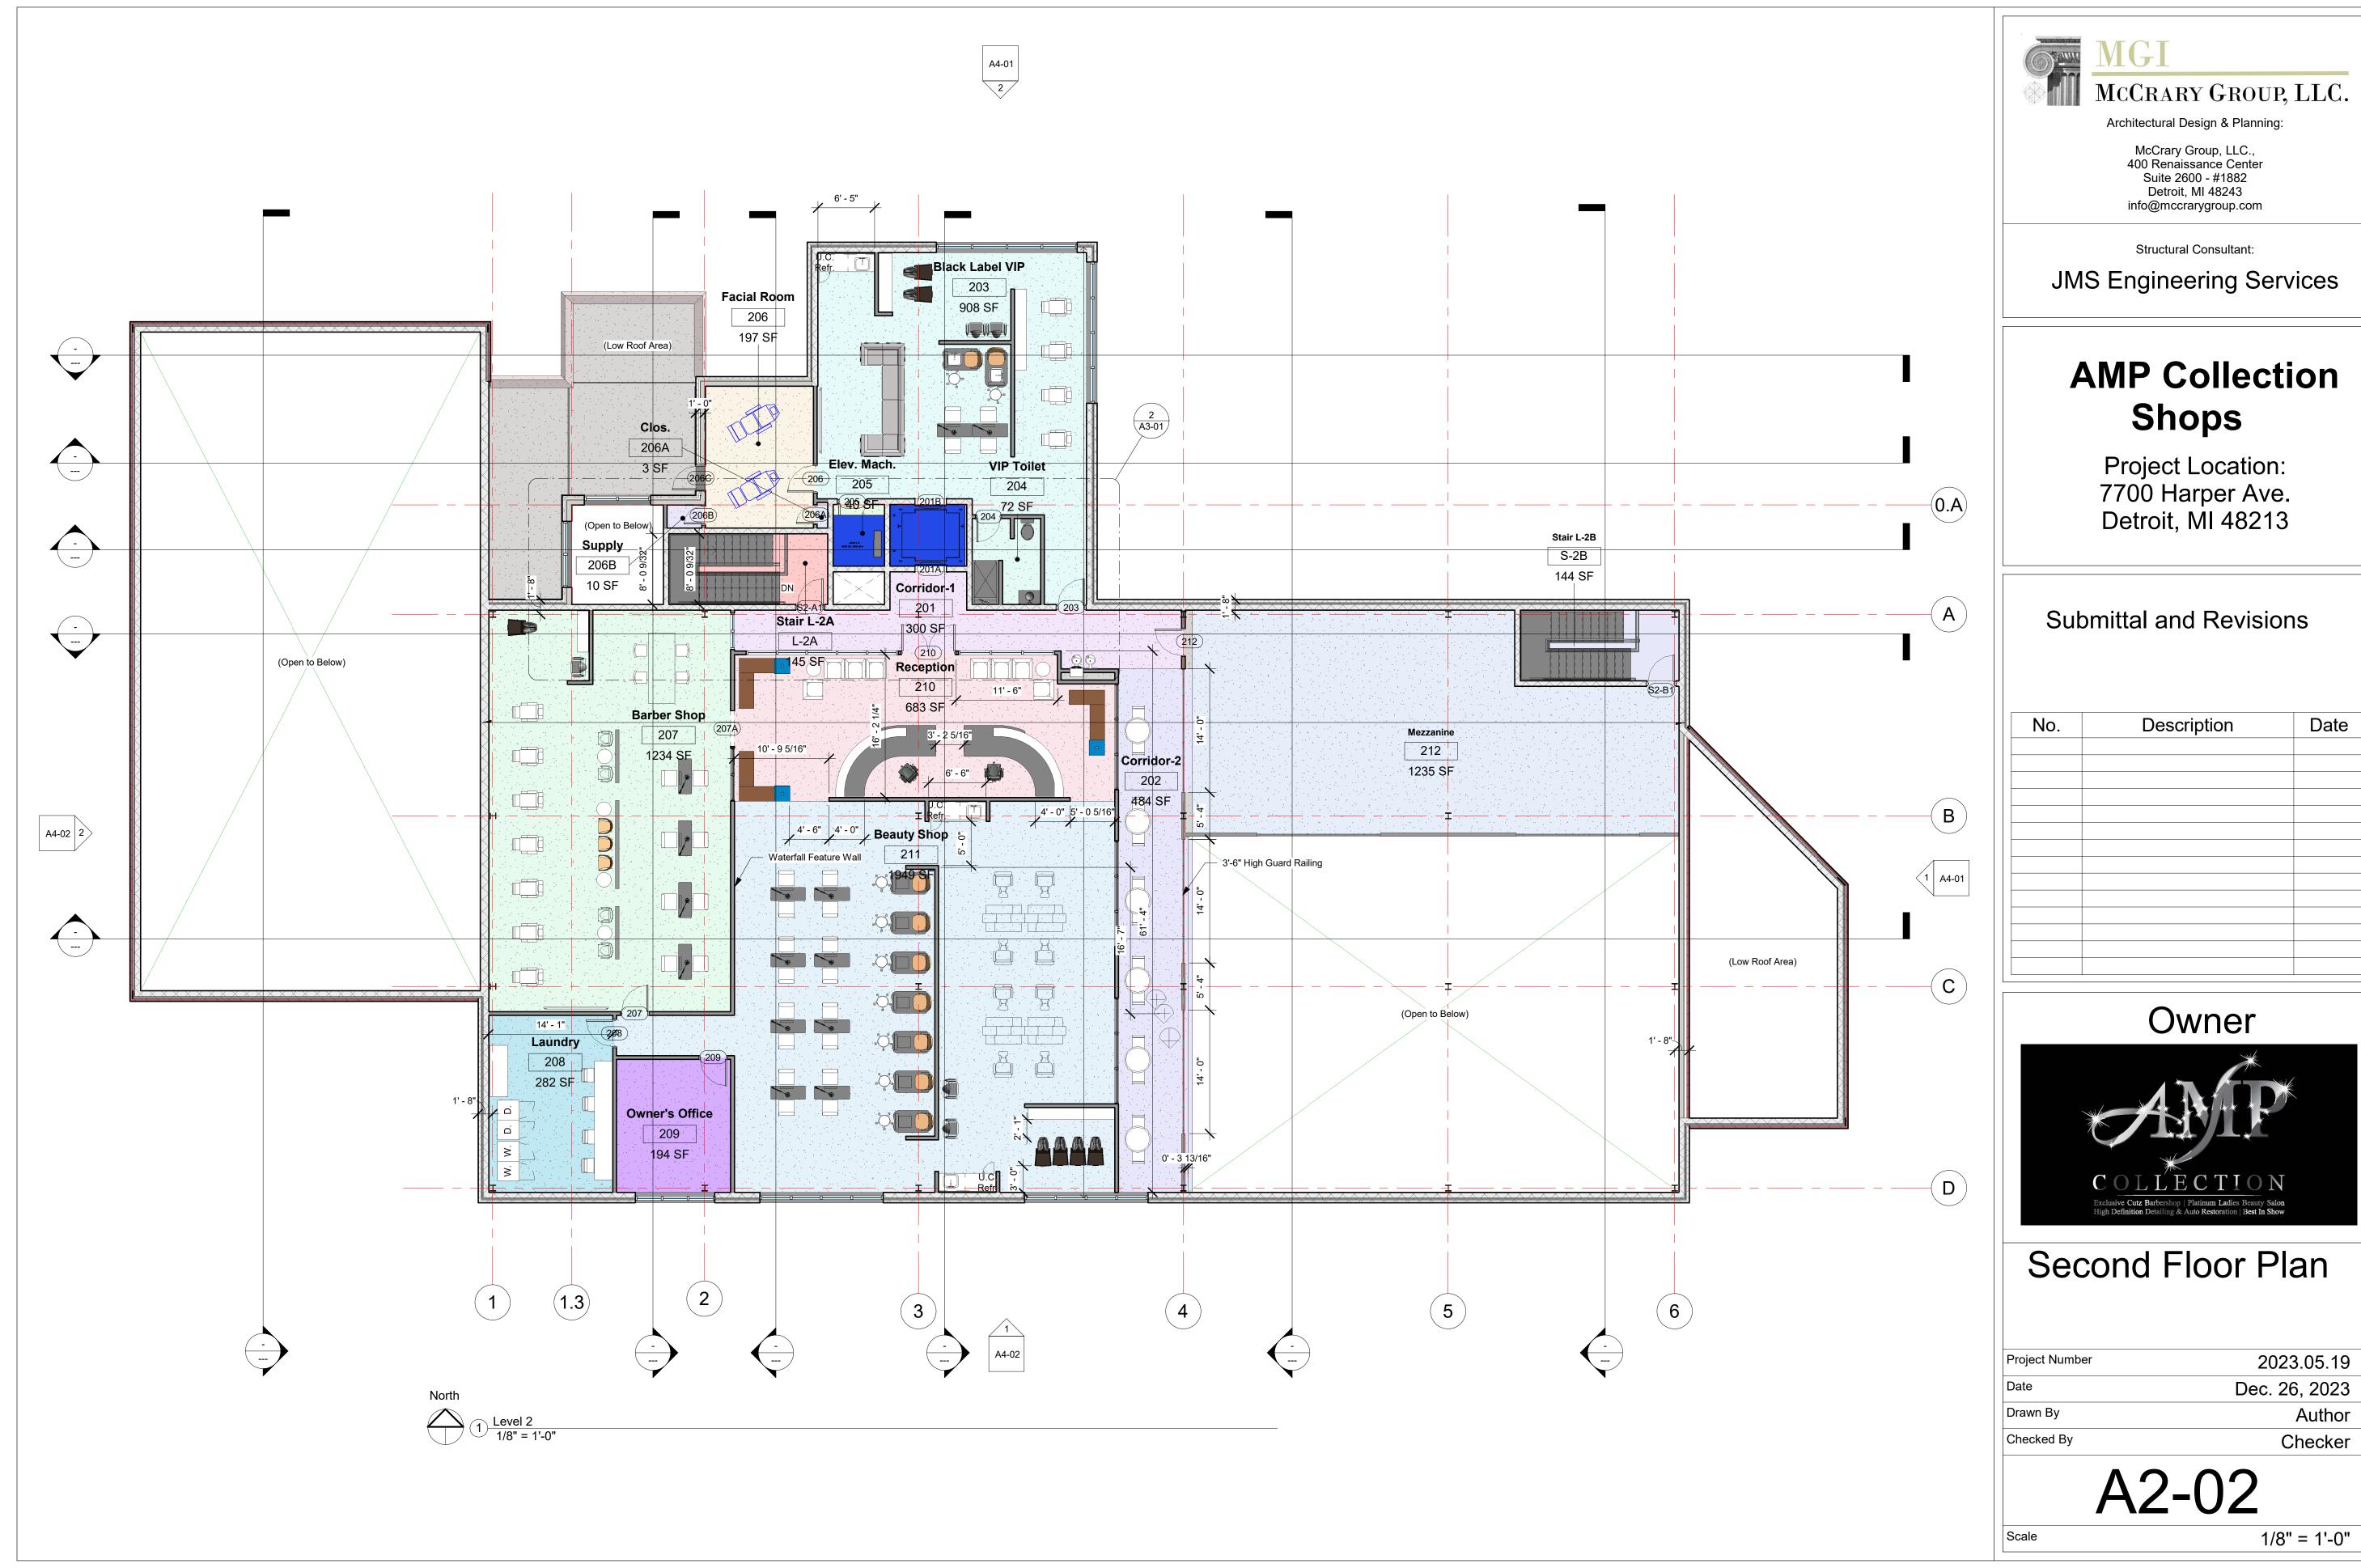

### AMP Collection Shops

Project Location: 7700 Harper Ave. Detroit, MI 48213

#### Submittal and Revisions

| on Date<br>9-15-2023 |
|----------------------|
| 9-15-2023            |
|                      |
|                      |
|                      |
|                      |
|                      |
|                      |
|                      |
|                      |
|                      |
|                      |
|                      |
|                      |
|                      |
|                      |

### Owner