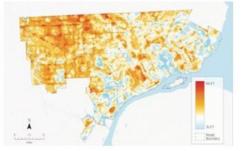

## The Risk and Promise of the Joe Louis Greenway

**Paul Draus** 

Data: Social Vulnerability Index - University of South Carolina Hazards and Vulnerability Research Institute National Occenic and Ameripheric Administration (NDAA) SOMCOS Open Data Reca:

#### Figure 3. Donut 1: Distribution of Vulnerability in Metro Detroit, with Joe Louis Greenway route outlined in blue.

Map of COVID-19 cases (first wave) by Alex Hill, superimposed with JLG route

We hypothesized two potential trajectories in Detroit relative to the JLG: (1) green gentrification and (2) green reparations.