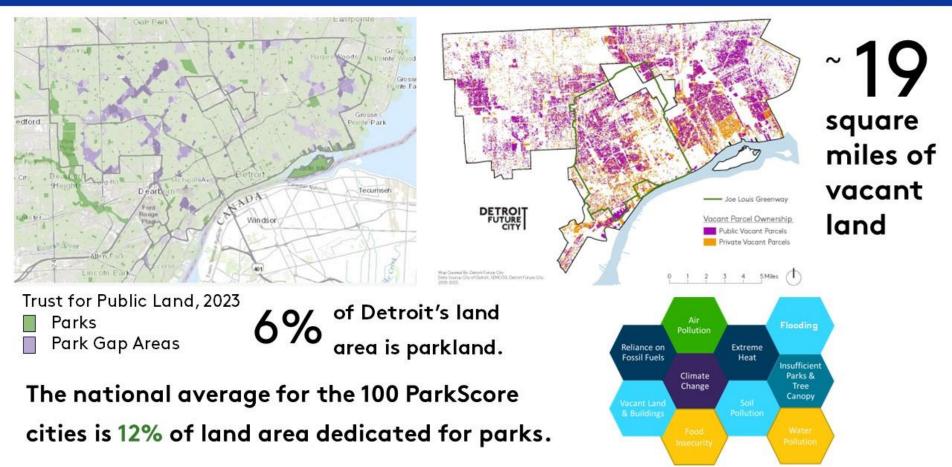

## VACANT LAND BY ZONING + ADJACENCY

That Equals TOTAL JLG WIDE ACRES OF VACANT LAND **Zoned Residential** 1135 **Zoned Other** 88 TOTAL 1,972 **BELLE ISLES** OR 1,494 Football Fields

#### Vacant Land in Detroit

#### Detroit's Interconnected Resiliency Challenges

INFRASTRUCTURE & NEIGHBORHOODS

COMPOUNDED VULNERABILITIES

SEVERE STORMS ➡ FLOODING, CSOS

AGING ENERGY INFRASTRUCTURE

POOR AIR QUALITY = POOR HEALTH

INCREASED TEMPS => HEAT ISLAND