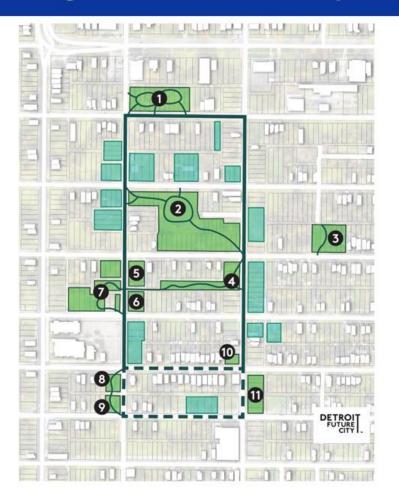

#### Land for Resiliency Tool for Community Decision-Making

Solar

Mounted

Solar

Prairie

8

Green Stormwater Infrastructure

\*

**Battery Storage** 

3 Lots Serve 7 Households, All on One Block

Prairie

**Forest Stand** 