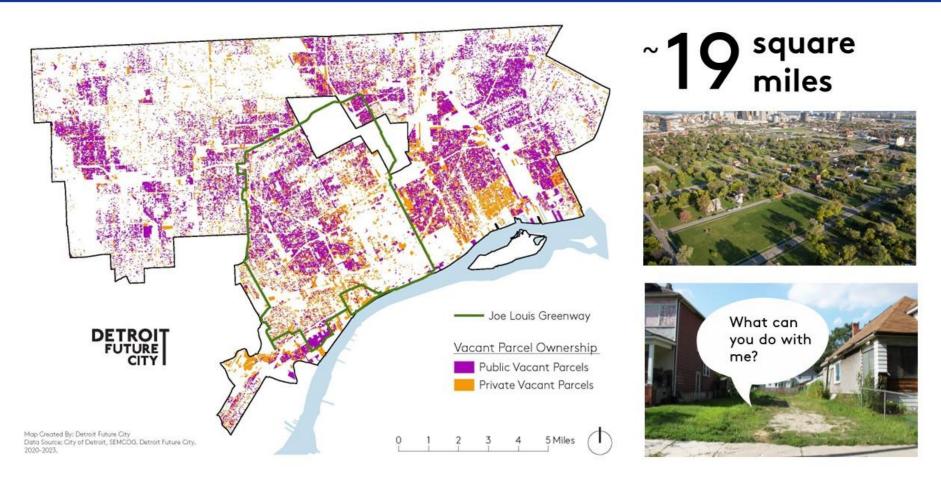

One key way is thinking very strategically about publicly held vacant land.

## VACANT LAND BY ZONING + ADJACENCY

That Equals TOTAL JLG WIDE ACRES OF VACANT LAND **Zoned Residential** 1135 **Zoned Other** 88 TOTAL 1,972 **BELLE ISLES** OR 1,494 Football Fields

## What can we do with Vacant Land?