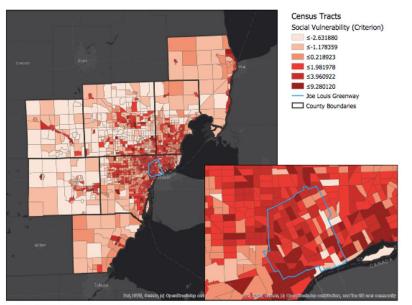

## The Risk and Promise of the Joe Louis Greenway

**Paul Draus** 

Data: Social Vulnerability Index - University of South Carolina Hazards and Vulnerability Research Institute National Occenic and Ameripheric Administration (NDAA) SOMCOS Open Data Reca:

#### Figure 3. Donut 1: Distribution of Vulnerability in Metro Detroit, with Joe Louis Greenway route outlined in blue.

Map of COVID-19 cases (first wave) by Alex Hill, superimposed with JLG route

We hypothesized two potential trajectories in Detroit relative to the JLG: (1) green gentrification and (2) green reparations.