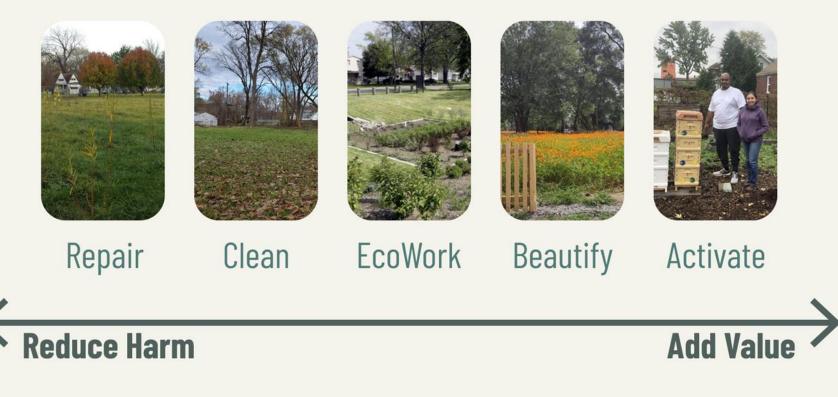

ither side along the entire 29+ mile greenway route and considers the 23 distinct neighborhoods traversed by the greenway route.









## IMPACTS FROM OTHER GREENWAYS



South Platte River Greenway Denver, CO



Midtown Greenway Minneapolis, MN



Indianapolis Cultural Trail Indianapolis, IN



**The 606** Chicago, IL



JOE LOUIS GREENWAY How do we best leverage the investment in the Joe Louis Greenway to create <u>more</u> <u>equitable outcomes?</u>

One key way is thinking very strategically about publicly held vacant land.

## VACANT LAND BY ZONING + ADJACENCY

That Equals TOTAL JLG WIDE ACRES OF VACANT LAND **Zoned Residential** 1135 **Zoned Other** 88 TOTAL 1,972 **BELLE ISLES** OR 1,494 Football Fields

## VACANT LAND BY ZONING + ADJACENCY



## What can we do with Vacant Land?



## Who is Best Suited to Lead?



## Who is Best Suited to Lead?



## Is it Short-term or Long-term?



## Is it Short-term or Long-term?



## The Risk and Promise of the Joe Louis Greenway



**Paul Draus** 









Data: Social Vulnerability Index - University of South Carolina Hazards and Vulnerability Research Institute National Occenic and Ameripheric Administration (NDAA) SOMCOS Open Data Reca:

#### Figure 3. Donut 1: Distribution of Vulnerability in Metro Detroit, with Joe Louis Greenway route outlined in blue.

Map of COVID-19 cases (first wave) by Alex Hill, superimposed with JLG route





We hypothesized two potential trajectories in Detroit relative to the JLG: (1) green gentrification and (2) green reparations.

In the green gentrification scenario, we predict that green