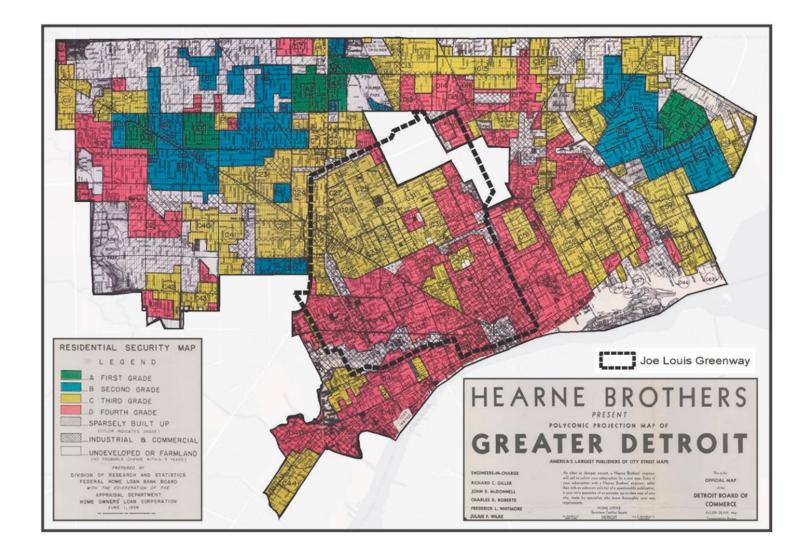

In the green gentrification scenario, we predict that green space projects will result in more marketoriented development and more open space will move into private hands, rather than being dedicated to community or public use. Lees, Slater and Wyly define gentrification as "the transformation of a working-class or vacant area of the central city into more middle-class residential and/or commercial use" [38] (p. xv). Specific negative social impacts potentially caused by gentrification include residential displacement; exclusion; transformation of public, social and commercial space; polarization; and homogenization [39] (p. 90).

In the green reparations scenario, green space projects would be undertaken with a specific intent of achieving social equity. Their benefits would systematically target the very areas and populations most harmed by historic trauma, including racial segregation, economic disinvestment, institutional abandonment and environmental injustice [40]. As expressed in demands for a "Green New Deal for Detroit", distributed in advance of the Democratic Presidential Debates in Detroit in July of 2019, any new development in the city would seek to "address historic harm and prevent present and ongoing industrial harm", with a special focus on "frontline communities" that "have had to deal with the impact of industrial plants, toxic waste sites, incinerators and pollution within close proximity to their homes" [41].

## SO WHICH IS IT?

https://www.youtube.com/watch?v=5UrEZTqtZ-Q

https://www.cnu.org/highways-boulevards/campaigncities/detroit

"Descendants and former owners should get first dibs on new property; small African American business owners and developers should be next." –Jamon Jordan