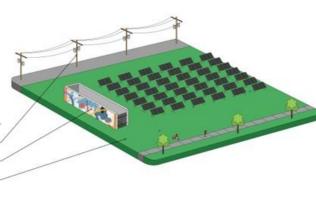

#### Land for Resiliency Tool for Community Decision-Making

Solar

Mounted

Solar

Prairie

8

Green Stormwater Infrastructure

\*

#### **Community Solar: Overview**

DOLLARS: \$226, 195/ sf DURATION: 20 YEARS + EMBODIED CARBON: 5120000.54 kg CO2 eq. SS PAYBACK: 10 YEARS

#### Micro Grid

Introduces everyday energy independence and resilience during power outages for a group of neighbors working together.

> Participating Households Require Invertor -

**Transmission Through Existing Poles** 

**Battery Storage** 

3 Lots Serve 7 Households, All on One Block

Prairie

**Forest Stand** 

#### Vacant Land as a Tool for Building Resiliency