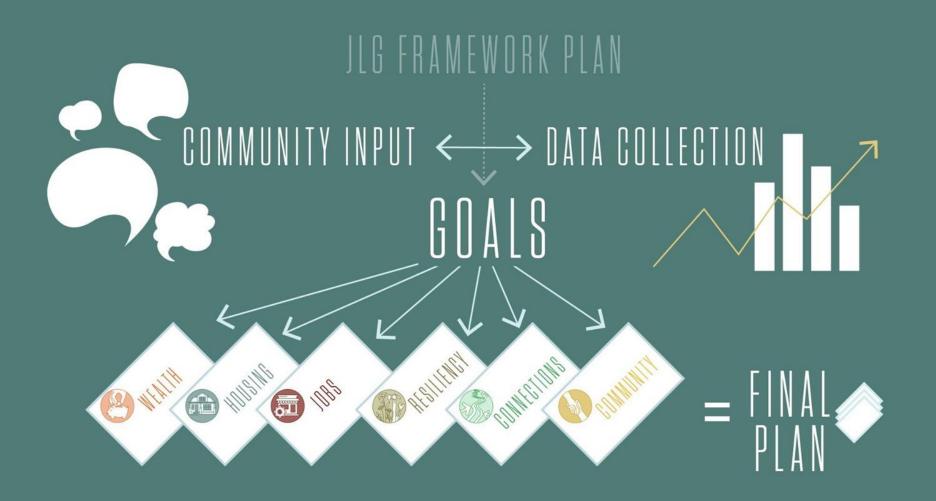

### JOE LOUIS GREENWAY PLANNING AREAS

The Plan covers a half mile area on either side along the entire 29+ mile greenway route and considers the 23 distinct neighborhoods traversed by the greenway route.

## IMPACTS FROM OTHER GREENWAYS

South Platte River Greenway Denver, CO

Midtown Greenway Minneapolis, MN

Indianapolis Cultural Trail Indianapolis, IN

**The 606** Chicago, IL

JOE LOUIS GREENWAY How do we best leverage the investment in the Joe Louis Greenway to create <u>more</u> <u>equitable outcomes?</u>

One key way is thinking very strategically about publicly held vacant land.