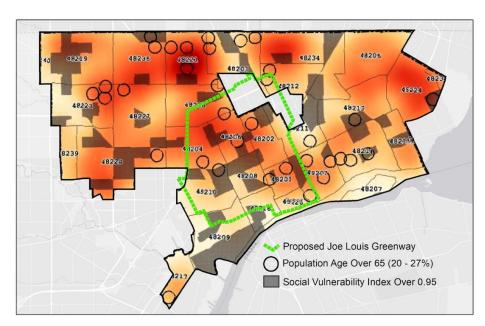

## The Risk and Promise of the Joe Louis Greenway

**Paul Draus** 

Data: Social Vulnerability Index - University of South Carolina Hazards and Vulnerability Research Institute National Occenic and Ameripheric Administration (NDAA) SOMCOS Open Data Reca:

#### Figure 3. Donut 1: Distribution of Vulnerability in Metro Detroit, with Joe Louis Greenway route outlined in blue.

Map of COVID-19 cases (first wave) by Alex Hill, superimposed with JLG route

We hypothesized two potential trajectories in Detroit relative to the JLG: (1) green gentrification and (2) green reparations.