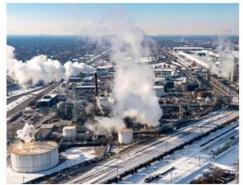

## The Risk and Promise of the Joe Louis Greenway

**Paul Draus** 

Data: Social Vulnerability Index - University of South Carolina Hazards and Vulnerability Research Institute National Occenic and Ameripheric Administration (NDAA) SOMCOS Open Data Reca:

#### Figure 3. Donut 1: Distribution of Vulnerability in Metro Detroit, with Joe Louis Greenway route outlined in blue.

Map of COVID-19 cases (first wave) by Alex Hill, superimposed with JLG route

We hypothesized two potential trajectories in Detroit relative to the JLG: (1) green gentrification and (2) green reparations.