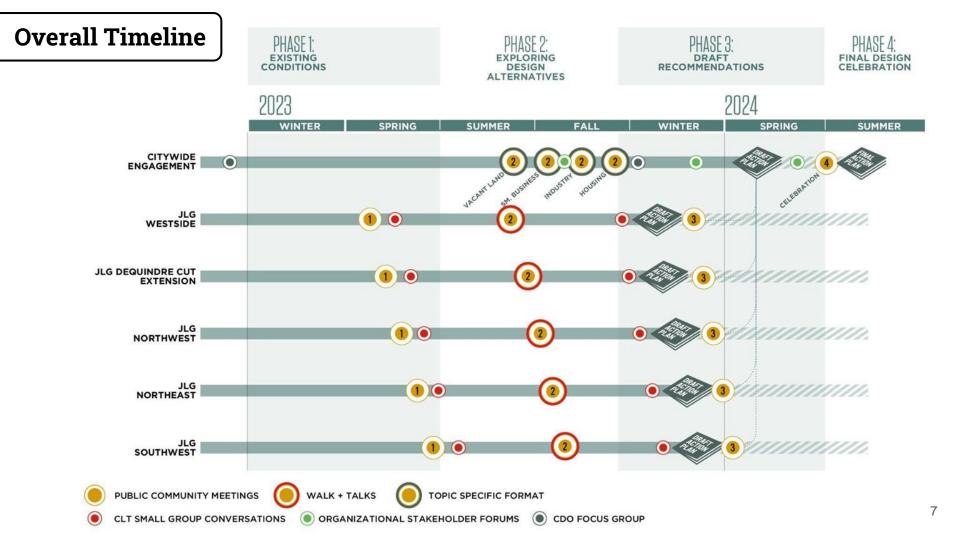

# OPENING PANEL

Interesection of Grassroots Land Use Solutions and the JLG

Wes Michaels: Spackman Mossop Michaels (SMM) Tammy Black: Manistique Community Treehouse Sarah Hayosh: Detroit Future City Paul Draus: University of Michigan

FACILITATOR

Tommie Obioha: Sidewalk Detroit Rachel Smith: SmithGroup



### JOE LOUIS GREENWAY PLANNING AREAS

The Plan covers a half mile area on either side along the entire 29+ mile greenway route and considers the 23 distinct neighborhoods traversed by the greenway route.









## IMPACTS FROM OTHER GREENWAYS



South Platte River Greenway Denver, CO



Midtown Greenway Minneapolis, MN



Indianapolis Cultural Trail Indianapolis, IN



**The 606** Chicago, IL



JOE LOUIS GREENWAY How do we best leverage the investment in the Joe Louis Greenway to create <u>more</u> <u>equitable outcomes?</u>

One key way is thinking very strategically about publicly held vacant land.

## VACANT LAND BY ZONING + ADJACENCY

That Equals TOTAL JLG WIDE ACRES OF VACANT LAND **Zoned Residential** 1135 **Zoned Other** 88 TOTAL 1,972 **BELLE ISLES** OR 1,494 Football Fields

## VACANT LAND BY ZONING + ADJACENCY



## What can we do with Vacant Land?



## Who is Best Suited to Lead?



## Who is Best Suited to Lead?



## Is it Short-term or Long-term?



## Is it Short-term or Long