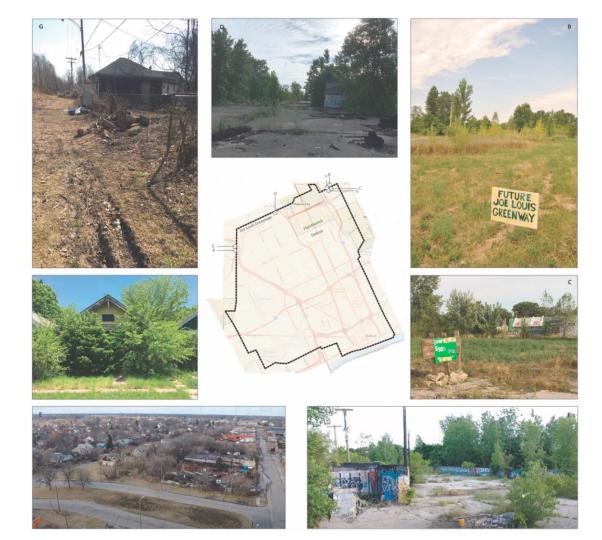

idtown Greenway Minneapolis, MN



Indianapolis Cultural Trail Indianapolis, IN



**The 606** Chicago, IL



JOE LOUIS GREENWAY How do we best leverage the investment in the Joe Louis Greenway to create <u>more</u> <u>equitable outcomes?</u>

One key way is thinking very strategically about publicly held vacant land.

## VACANT LAND BY ZONING + ADJACENCY

That Equals TOTAL JLG WIDE ACRES OF VACANT LAND **Zoned Residential** 1135 **Zoned Other** 88 TOTAL 1,972 **BELLE ISLES** OR 1,494 Football Fields

## VACANT LAND BY ZONING + ADJACENCY



## What can we do with Vacant Land?



## Who is Best Suited to Lead?



## Who is Best Suited to Lead?



## Is it Short-term or Long-term?



## Is it Short-term or Long-term?



## The Risk and Promise of the Joe Louis Greenway



**Paul Draus** 









Data: Social Vulnerability Index - University of South Carolina Hazards and Vulnerability Research Institute National Occenic and Ameripheric Administration (NDAA) SOMCOS Open Data Reca:

#### Figure 3. Donut 1: Distribution of Vulnerability in Metro Detroit, with Joe Louis Greenway route outlined in blue.

Map of COVID-19 cases (first wave) by Alex Hill, superimposed with JLG route





We hypothesized two potential trajectories in Detroit relative to the JLG: (1) green gentrification and (2) green reparations.

In the green gentrification scenario, we predict that green space projects will result in more marketoriented development and more open space will move into private hands, rather than being dedicated to community or public use. Lees, Slater and Wyly define gentrification as