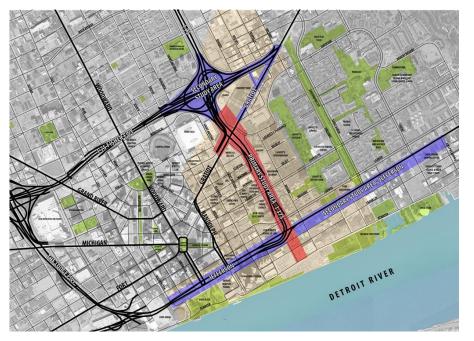

### JOE LOUIS GREENWAY PLANNING AREAS

The Plan covers a half mile area on either side along the entire 29+ mile greenway route and considers the 23 distinct neighborhoods traversed by the greenway route.

## IMPACTS FROM OTHER GREENWAYS

South Platte River Greenway Denver, CO

Midtown Greenway Minneapolis, MN

Indianapolis Cultural Trail Indianapolis, IN

**The 606** Chicago, IL

JOE LOUIS GREENWAY How do we best leverage the investment in the Joe Louis Greenway to create <u>more</u> <u>equitable outcomes?</u>