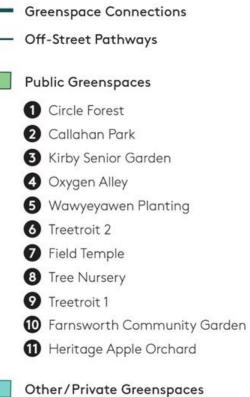

| nandrassind<br>ngrastik kottar<br>n nanarnaatas d |

Supporting community leaders in advancing open space land transformation in support of building thriving, resilient neighborhoods

- Network Building
- Research, Resource + Toolkit Development
- Technical Assistance + Implementation Support
- Project Funding/Fundraising Support



#### **DFC Programming: Vacant Land Activation**





#### **Neighborhood Resiliency Projects**





Include urban farms, community gardens, flower farms, plant nurseries, etc.



DETRO

#### Detroit's Interconnected Resiliency Challenges









INFRASTRUCTURE & NEIGHBORHOODS



COMPOUNDED VULNERABILITIES



SEVERE STORMS ➡ FLOODING, CSOS



AGING ENERGY INFRASTRUCTURE



POOR AIR QUALITY = POOR HEALTH



INCREASED TEMPS => HEAT ISLAND

#### Land for Resiliency Tool for Community Decision-Making





Solar



Mounted

Solar







Prairie

8



Green Stormwater Infrastructure

\*





#### **Community Solar: Overview**

DOLLARS: \$226, 195/ sf DURATION: 20 YEARS + EMBODIED CARBON: 5120000.54 kg CO2 eq. SS PAYBACK: 10 YEARS



#### Micro Grid

Introduces everyday energy independence and resilience during power outages for a group of neighbors working together.

> Participating Househol