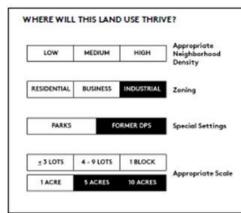

## VACANT LAND BY ZONING + ADJACENCY

That Equals TOTAL JLG WIDE ACRES OF VACANT LAND **Zoned Residential** 1135 **Zoned Other** 88 TOTAL 1,972 **BELLE ISLES** OR 1,494 Football Fields

## VACANT LAND BY ZONING + ADJACENCY

## What can we do with Vacant Land?

## Who is Best Suited to Lead?

## Is it Short-term or Long-term?