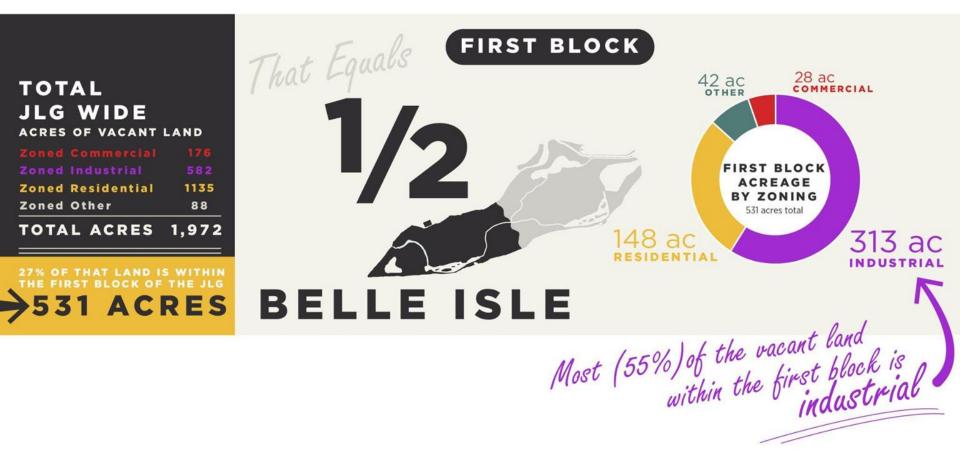

## VACANT LAND BY ZONING + ADJACENCY

That Equals TOTAL JLG WIDE ACRES OF VACANT LAND **Zoned Residential** 1135 **Zoned Other** 88 TOTAL 1,972 **BELLE ISLES** OR 1,494 Football Fields

## VACANT LAND BY ZONING + ADJACENCY