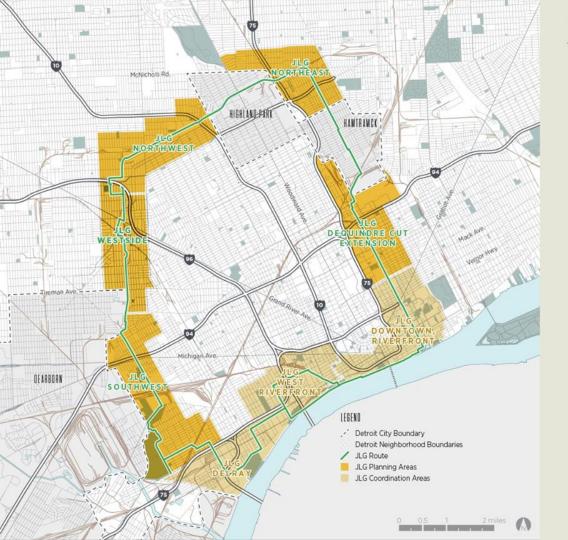

### JOE LOUIS GREENWAY PLANNING AREAS

The Plan covers a half mile area on either side along the entire 29+ mile greenway route and considers the 23 distinct neighborhoods traversed by the greenway route.