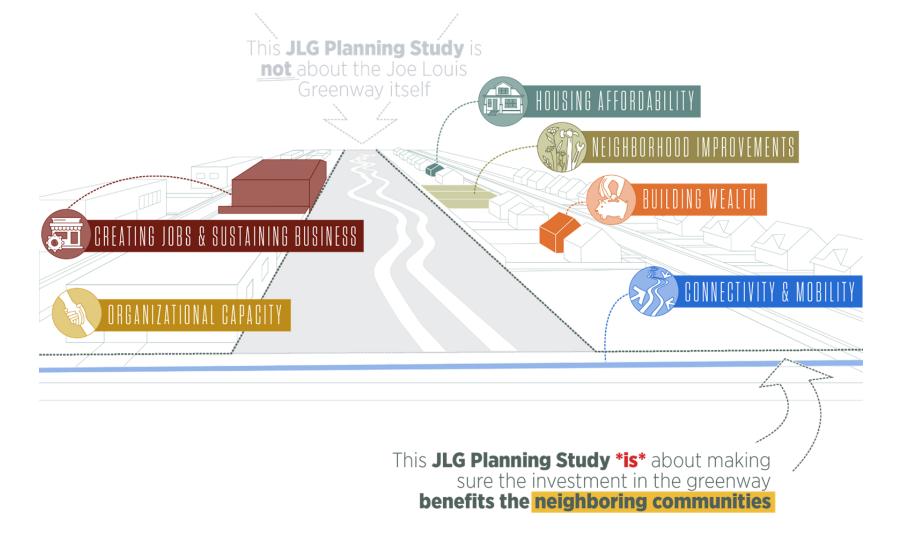

# OPENING PANEL

Interesection of Grassroots Land Use Solutions and the JLG

Wes Michaels: Spackman Mossop Michaels (SMM) Tammy Black: Manistique Community Treehouse Sarah Hayosh: Detroit Future City Paul Draus: University of Michigan

FACILITATOR

Tommie Obioha: Sidewalk Detroit Rachel Smith: SmithGroup



### JOE LOUIS GREENWAY PLANNING AREAS

The Plan covers a half mile area on either side along the entire 29+ mile greenway route and considers the 23 distinct neighborhoods traversed by the greenway route.









## IMPACTS FROM OTHER GREENWAYS



South Platte River Greenway Denver, CO



Midtown Greenway Minneapolis, MN



Indianapolis Cultural Trail Indianapolis, IN



**The 606** Chicago, IL



JOE LOUIS GREENWAY How do we best leverage the investment in the Joe Louis Greenway to create <u>more</u> <u>equitable outcomes?</u>

One key way is thinking very strategically about publicly held vacant land.

## VACANT LAND BY ZONING + ADJACENCY

That Equals TOTAL JLG WIDE ACRES OF VACANT LAND **Zoned Residential** 1135 **Zoned Other** 88 TOTAL 1,972 **BELLE ISLES** OR 1,494 Football Fields

## VACANT LAND BY ZONING + ADJACENCY



## What can we do with Vacant Land?



## Who is Best Suited to Lead?



## Who is Best Suited to Lead?



## Is it Short-term or Long-term?



## Is it Short-term or Lo