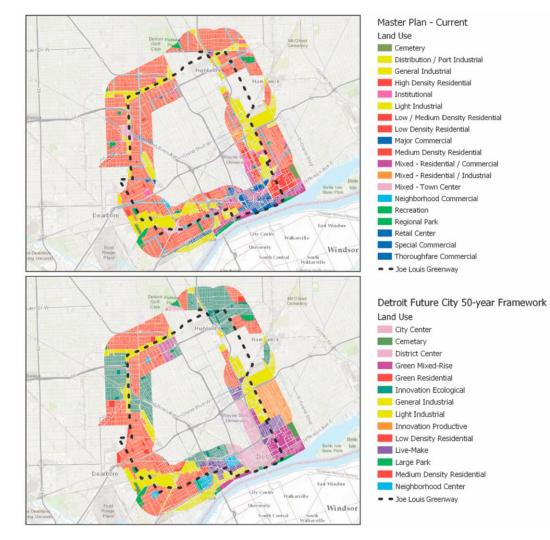

VACANT LAND **Zoned Residential** 1135 **Zoned Other** 88 TOTAL 1,972 **BELLE ISLES** OR 1,494 Football Fields

## VACANT LAND BY ZONING + ADJACENCY



## What can we do with Vacant Land?



## Who is Best Suited to Lead?



## Who is Best Suited to Lead?



## Is it Short-term or Long-term?



## Is it Short-term or Long-term?



## The Risk and Promise of the Joe Louis Greenway



**Paul Draus** 









Data: Social Vulnerability Index - University of South Carolina Hazards and Vulnerability Research Institute National Occenic and Ameripheric Administration (NDAA) SOMCOS Open Data Reca:

#### Figure 3. Donut 1: Distribution of Vulnerability in Metro Detroit, with Joe Louis Greenway route outlined in blue.

Map of COVID-19 cases (first wave) by Alex Hill, superimposed with JLG route





We hypothesized two potential trajectories in Detroit relative to the JLG: (1) green gentrification and (2) green reparations.

In the green gentrification scenario, we predict that green space projects will result in more marketoriented development and more open space will move into private hands, rather than being dedicated to community or public use. Lees, Slater and Wyly define gentrification as "the transformation of a working-class or vacant area of the central city into more middle-class residential and/or commercial use" [38] (p. xv). Specific negative social impacts potentially caused by gentrification include residential displacement; exclusion; transformation of public, social and commercial space; polarization; and homogenization [39] (p. 90).

In the green reparations scenar