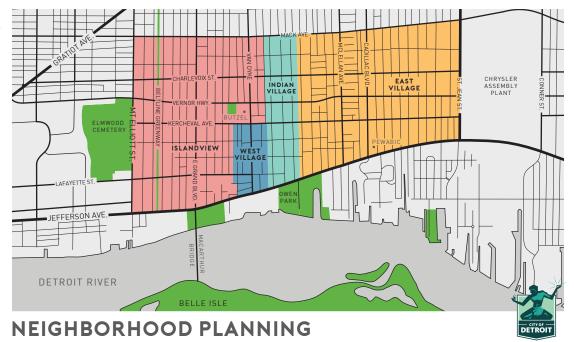

#### **ABOUT THE PROJECT**

On Detroit's east side, the City has launched planning efforts in **Islandview and the Greater Villages**. The City is identifying investments, improvements, and priority projects that we can mobilize towards construction to strengthen neighborhood vibrancy.

We want to hear from you about development opportunities for housing, commercial corridors, historic buildings, streetscapes, and landscapes that can address flooding challenges. In addition to these efforts, the City has begun efforts on one project that will address flooding issues in the area, the Beltline Greenway.