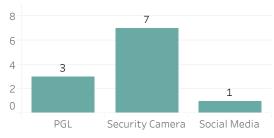

#### **Prior Week Count of Leads**

**Quarter to Date Count of Leads** 

6

4

2

0