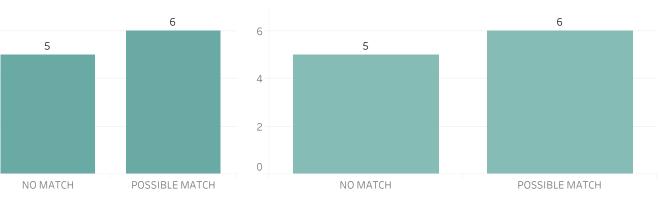

#### **Prior Week Count of Leads**

**Quarter to Date Count of Leads** 

6

4

2

0

#### Year to Date Count of Leads