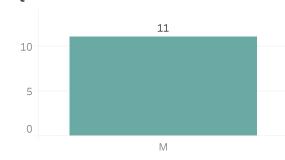

4

Pursuant to Detroit Police Department Directive 307.5 - 5.1, below are the number of facial recognition requests that were fulfilled, the crimes that the facial recognition requests were attempting to solve, and the number of leads produced from the facial recognition software.

This report includes all requests made from Monday, March 25, 2024 through Sunday, March 31, 2024, as well as Q1 2024 quarter to date (1/1/2024 through 3/31/2024) and 2024 year to date (1/1/2024 through 3/31/2024). 0 searches were performed in violation of policy during the prior week, 0 during the current quarter, and 0 during the current year.

#### **Prior Week Race of Probe Photo**



**Quarter to Date Gender of Probe Photo** 

## Year to Date Race of Probe Photo



### **P**rior Week Gender of Probe Photo



### Year to Date Gender of Probe Photo



#### Prior Week Source of Probe Photo





#### Year to Date Source of Probe Photo