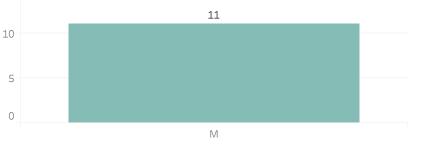

irective 307.5 - 5.1, below are the number of facial recognition requests that were fulfilled, the crimes that the facial recognition requests were attempting to solve, and the number of leads produced from the facial recognition software.

This report includes all requests made from Monday, March 25, 2024 through Sunday, March 31, 2024, as well as Q1 2024 quarter to date (1/1/2024 through 3/31/2024) and 2024 year to date (1/1/2024 through 3/31/2024). 0 searches were performed in violation of policy during the prior week, 0 during the current quarter, and 0 during the current year.

#### **Prior Week Race of Probe Photo**



**Quarter to Date Gender of Probe Photo** 

## Year to Date Race of Probe Photo



### **P**rior Week Gender of Probe Photo



### Year to Date Gender of Probe Photo



#### Prior Week Source of Probe Photo





#### Year to Date Source of Probe Photo