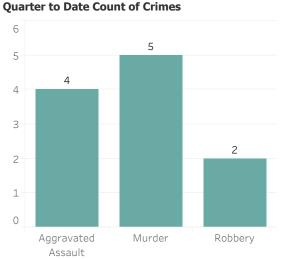

# **Detroit Police Department** Weekly Report on Facial Recognition

#### Printed on Monday, April 1, 2024

Pursuant to Detroit Police Department Directive 307.5 - 5.1, below are the number of facial recognition requests that were fulfilled, the crimes that the facial recognition requests were attempting to solve, and the number of leads produced from the facial recognition software.

This report includes all requests made from Monday, March 25, 2024 through Sunday, March 31, 2024, as well as Q1 2024 quarter to date (1/1/2024 through 3/31/2024) and 2024 year to date (1/1/2024 through 3/31/2024). 0 searches were performed in violation of policy during the prior week, 0 during the current quarter, and 0 during the current year.

#### **Prior Week Count of Crimes**



Year to Date Count of Crimes



#### **Prior Week Count of Leads**

**Quarter to Date Count of Leads** 

6

4

2

0



#### Year to Date Count of Leads



# **Detroit Police Department** Weekly Report on Facial Recognition

#### Printed on Monday, April 1, 2024

Pursuant to Detroit Police Department Directive 307.5 - 5.1, below are the number of facial recognition requests that were fulfilled, the crimes that the facial recognition requests were attempting to solve, and the number of leads produced from the facial recognition software.

This report includes all requests made from Monday, March 25, 2024 through Sunday, March 31, 2024, as well as Q1 2024 quarter to date (1/1/2024 through 3/31/2024) and 2024 year to date (1/1/2024 through 3/31/2024). 0 searches were performed in violation o