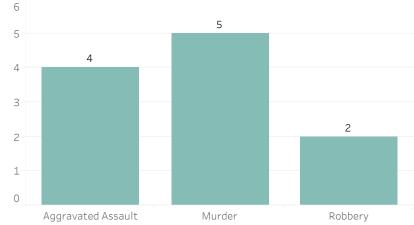

#### **Prior Week Count of Leads**

**Quarter to Date Count of Leads** 

6

4

2

0