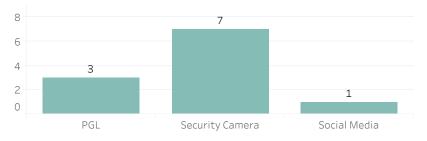

#### **Prior Week Count of Leads**

**Quarter to Date Count of Leads** 

6

4

2

0