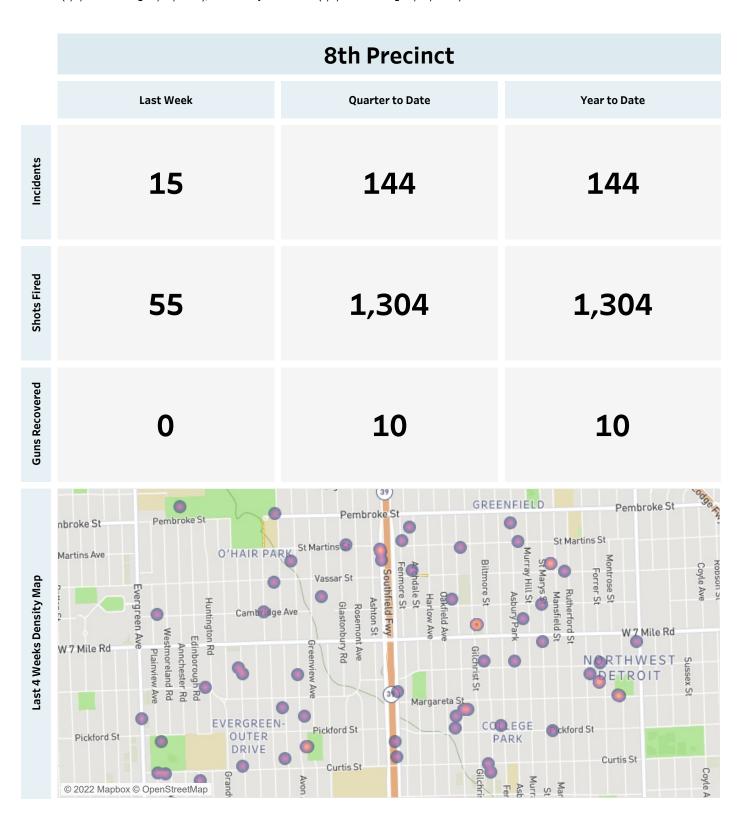

## **Detroit Police Department**

## Weekly Report on ShotSpotter Usage

Generated on Monday, March 21, 2022

This report includes all ShotSpotter events occurring from Monday, March 14, 2022 through Sunday, March 20, 2022, as well as Q1 2022 quarter to date (1/1/2022 through 3/20/2022), and 2022 year to date (1/1/2022 through 3/20/2022).





## **Detroit Police Department**

## Weekly Report on ShotSpotter Usage

Generated on Monday, March 21, 2022

This report includes all ShotSpotter events occurring from Monday, March 14, 2022 through Sunday, March 20, 2022, as well as Q1 2022 quarter to date (1/1/2022 through 3/20/2022), and 2022 year to date (1/1/2022 through 3/20/2022).

|                          | 9th Precinct                                                         |