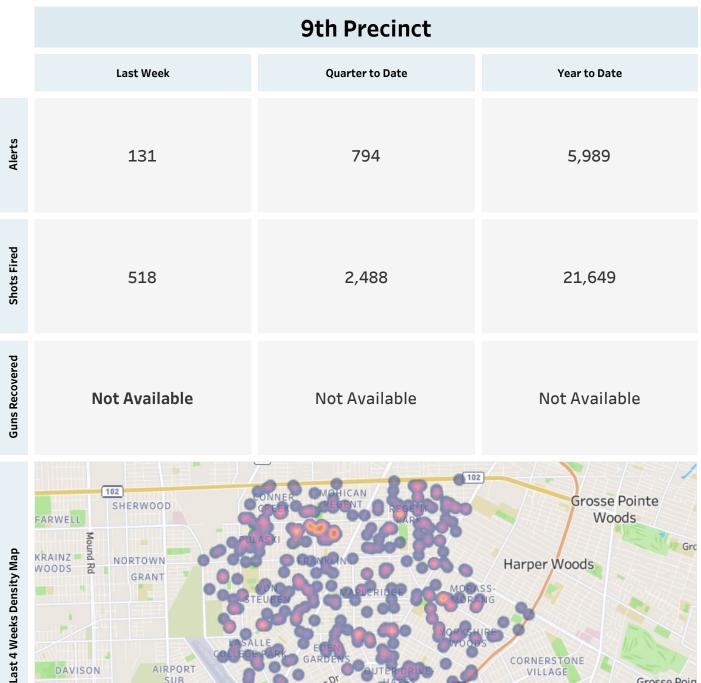

#### Generated on Monday, November 13, 2023

This report includes all ShotSpotter events occurring from Monday, November 6, 2023 through Sunday, November 12, 2023, as well as Q4 2023 quarter to date (10/1/2023 through 11/12/2023), and 2023 year to date (1/1/2023 through 11/12/2023).

AIRPORT

SUB

CITY AIRPORT

DAVISON

© 2023 Mapbox © OpenStreetMap

CORNERSTONE VILLAGE Grosse Poin Farms EAST ENGLISH VILLAGE HANDLER MORNINGSIDE PARK