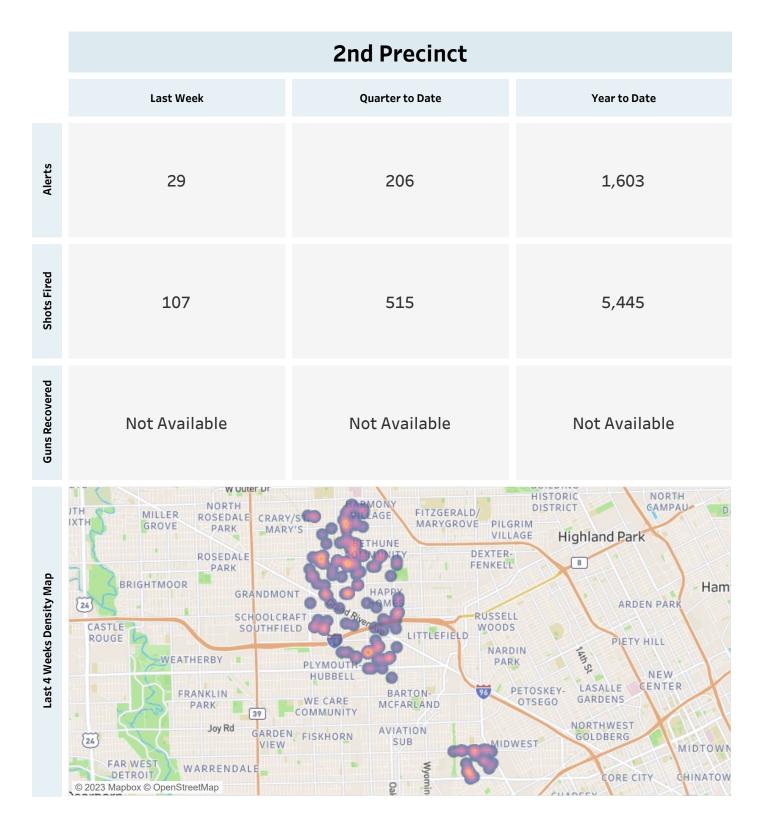

#### Generated on Monday, November 13, 2023

This report includes all ShotSpotter events occurring from Monday, November 6, 2023 through Sunday, November 12, 2023, as well as Q4 2023 quarter to date (10/1/2023 through 11/12/2023), and 2023 year to date (1/1/2023 through 11/12/2023).