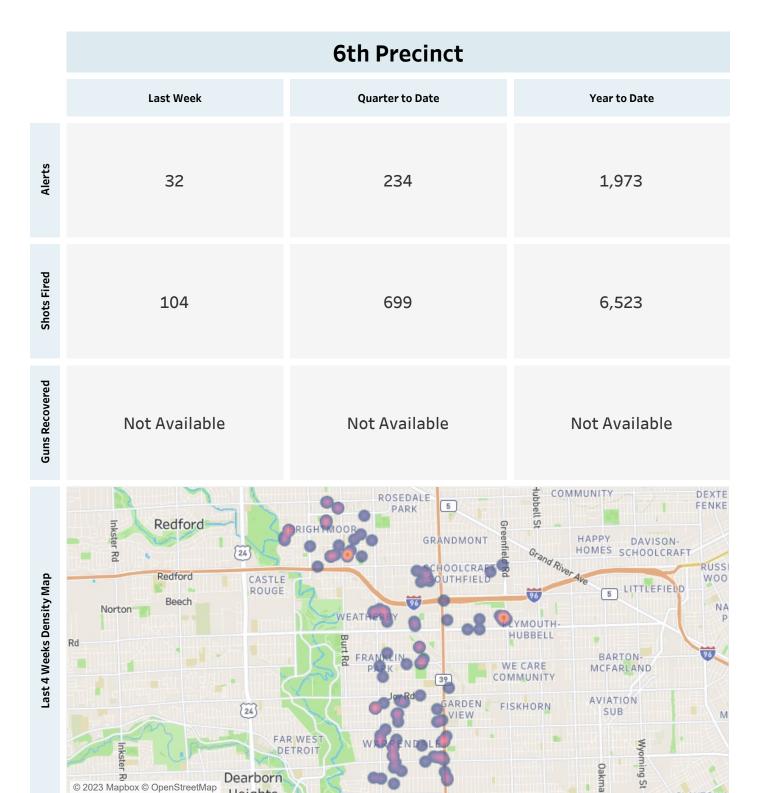

### Weekly Report on ShotSpotter Usage

#### Generated on Monday, November 13, 2023





## Weekly Report on ShotSpotter Usage

#### Generated on Monday, November 13, 2023





## Weekly Report on ShotSpotter Usage

#### Generated on Monday, November 13, 2023





### Weekly Report on ShotSpotter Usage

#### Generated on Monday, November 13, 2023

This report includes all ShotSpotter events occurring from Monday, November 6, 2023 through Sunday, November 12, 2023, as well as Q4 2023 quarter to date (10/1/2023 through 11/12/2023), and 2023 year to date (1/1/2023 through 11/12/2023).



Hoights



## Weekly Report on ShotSpotter Usage

#### Generated on Monday, November 13, 2023





## Weekly Report on ShotSpotter Usage

#### Generated on Monday, November 13, 2023

This report includes all ShotSpotter events occurring from Monday, November 6, 2023 through Sunday, November 12, 2023, as well as Q4 2023 quarter to date (10/1/2023 through 11/12/2023), and 2023 year to date (1/1/2023 through 11/12/2023).



AIRPORT

SUB

CITY AIRPORT

DAVISON

© 2023 Mapbox © OpenStreetMap

CORNERSTONE VILLAGE Grosse Poin Farms EAST ENGLISH VILLAGE HANDLER MORNINGSIDE PARK



## Weekly Report on ShotSpotter Usage

#### Generated on Monday, November 13, 2023





## Weekly Report on ShotSpotter Usage

#### Generated on Monday, November 13, 2023





## Weekly Report on ShotSpotter Usage

###