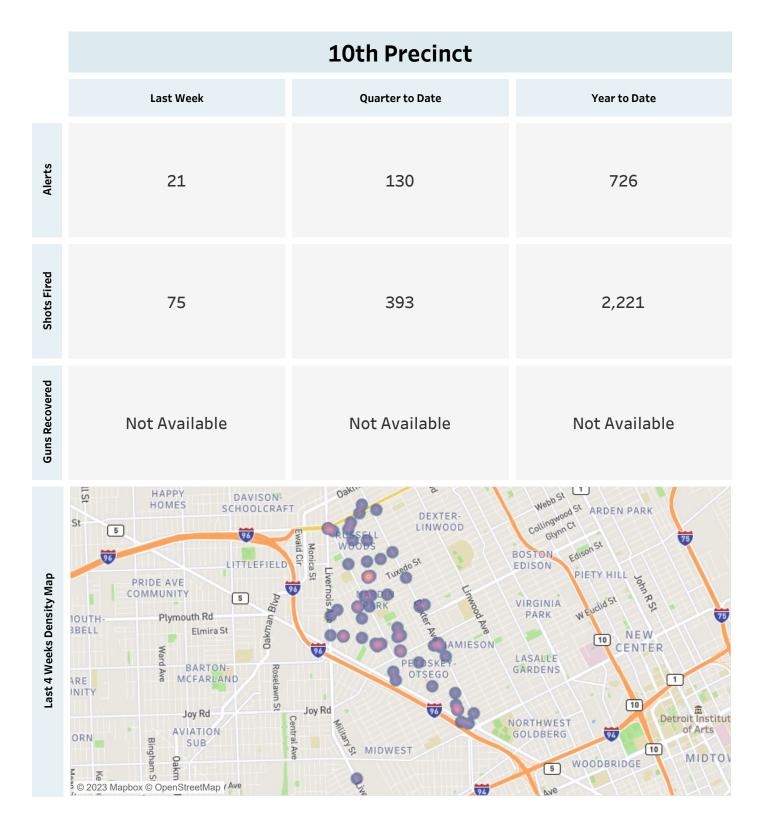

#### Generated on Monday, November 13, 2023

This report includes all ShotSpotter events occurring from Monday, November 6, 2023 through Sunday, November 12, 2023, as well as Q4 2023 quarter to date (10/1/2023 through 11/12/2023), and 2023 year to date (1/1/2023 through 11/12/2023).