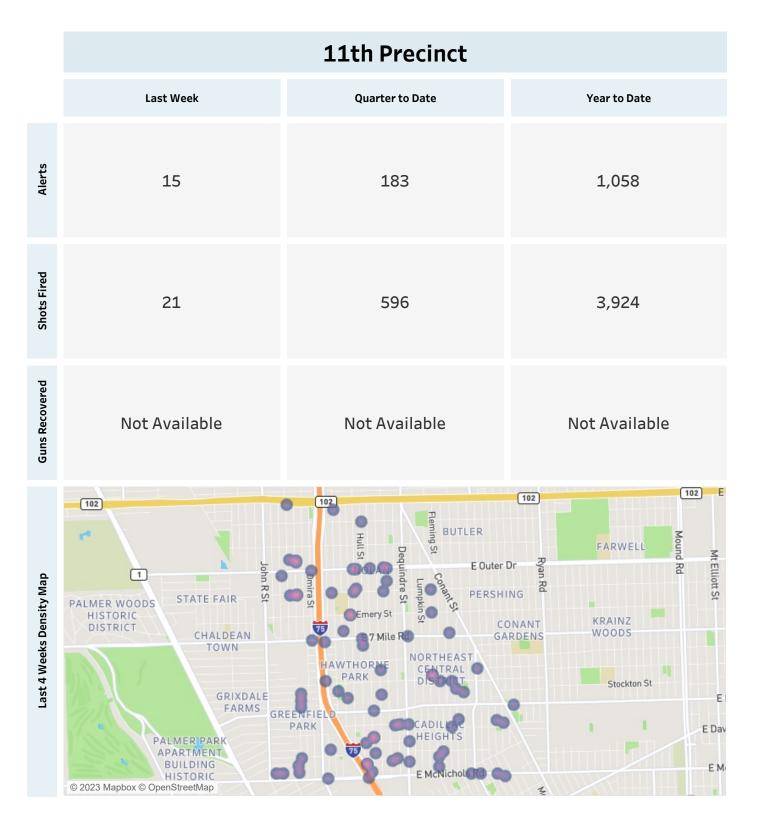

year to date (1/1/2023 through 11/12/2023).



Hoights



## Weekly Report on ShotSpotter Usage

#### Generated on Monday, November 13, 2023





## Weekly Report on ShotSpotter Usage

#### Generated on Monday, November 13, 2023

This report includes all ShotSpotter events occurring from Monday, November 6, 2023 through Sunday, November 12, 2023, as well as Q4 2023 quarter to date (10/1/2023 through 11/12/2023), and 2023 year to date (1/1/2023 through 11/12/2023).



AIRPORT

SUB

CITY AIRPORT

DAVISON

© 2023 Mapbox © OpenStreetMap

CORNERSTONE VILLAGE Grosse Poin Farms EAST ENGLISH VILLAGE HANDLER MORNINGSIDE PARK



## Weekly Report on ShotSpotter Usage

#### Generated on Monday, November 13, 2023





## Weekly Report on ShotSpotter Usage

#### Generated on Monday, November 13, 2023





## Weekly Report on ShotSpotter Usage

#### Generated on Monday, November 13, 2023

This report includes all ShotSpotter events occurring from Monday, November 6, 2023 through Sunday, November 12, 2023, as well as Q4 2023 quarter to date (10/1/2023 through 11/12/2023), and 2023 year to date (1/1/2023 through 11/12/2023).



Bui

S

10

DEVTED

BETHUNE C

© 2023 Mapbox © OpenStreetMap