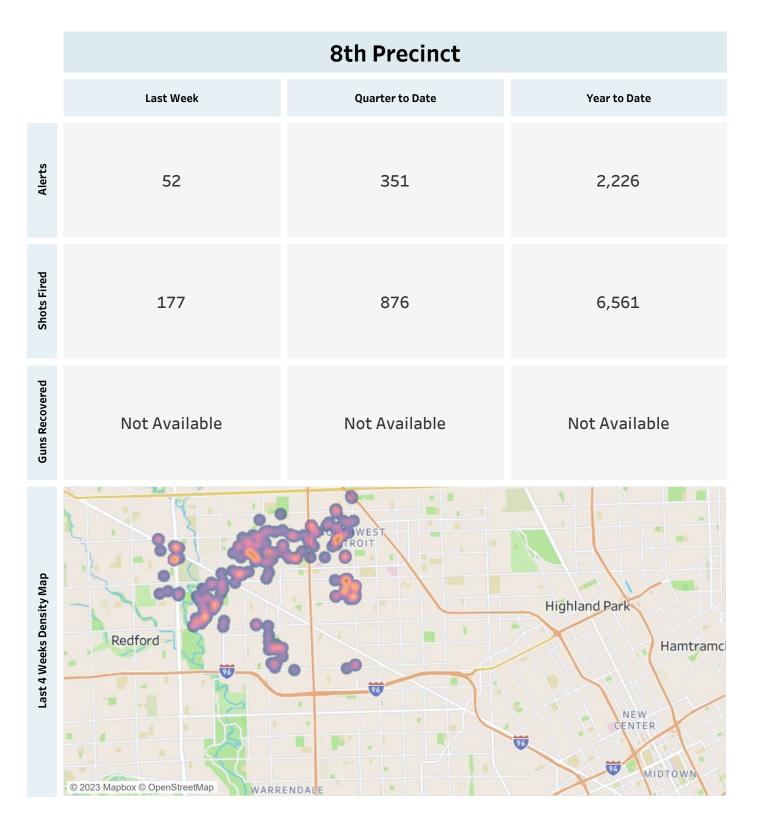

#### Generated on Monday, November 13, 2023

This report includes all ShotSpotter events occurring from Monday, November 6, 2023 through Sunday, November 12, 2023, as well as Q4 2023 quarter to date (10/1/2023 through 11/12/2023), and 2023 year to date (1/1/2023 through 11/12/2023).