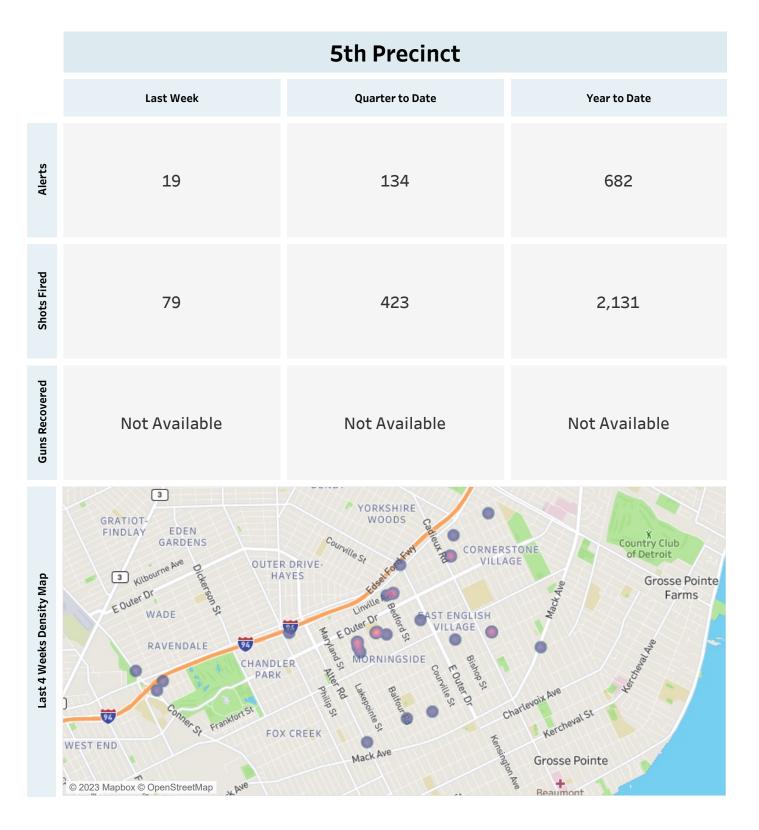

#### Generated on Monday, November 13, 2023

This report includes all ShotSpotter events occurring from Monday, November 6, 2023 through Sunday, November 12, 2023, as well as Q4 2023 quarter to date (10/1/2023 through 11/12/2023), and 2023 year to date (1/1/2023 through 11/12/2023).