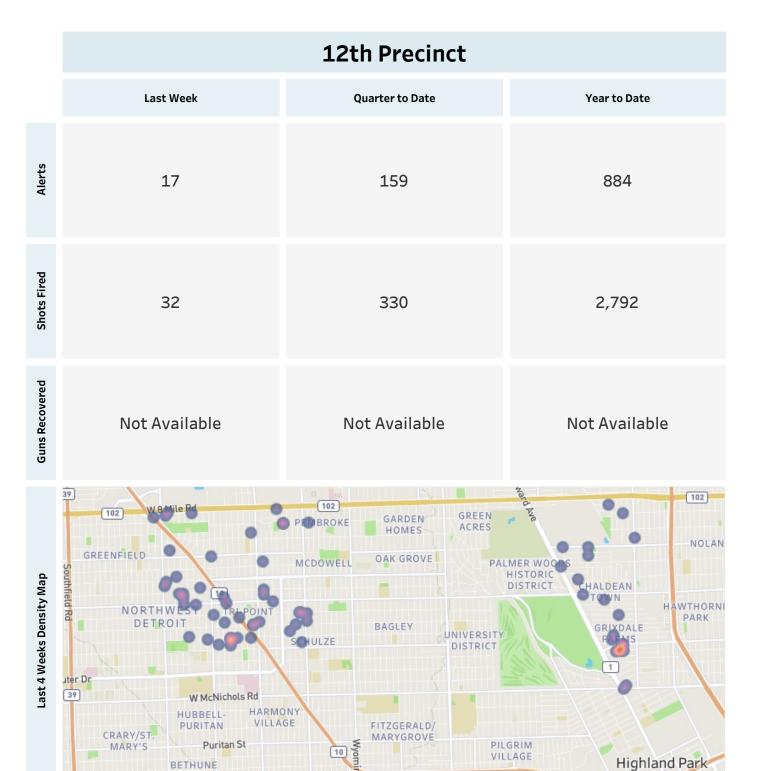

#### Generated on Monday, November 13, 2023

This report includes all ShotSpotter events occurring from Monday, November 6, 2023 through Sunday, November 12, 2023, as well as Q4 2023 quarter to date (10/1/2023 through 11/12/2023), and 2023 year to date (1/1/2023 through 11/12/2023).