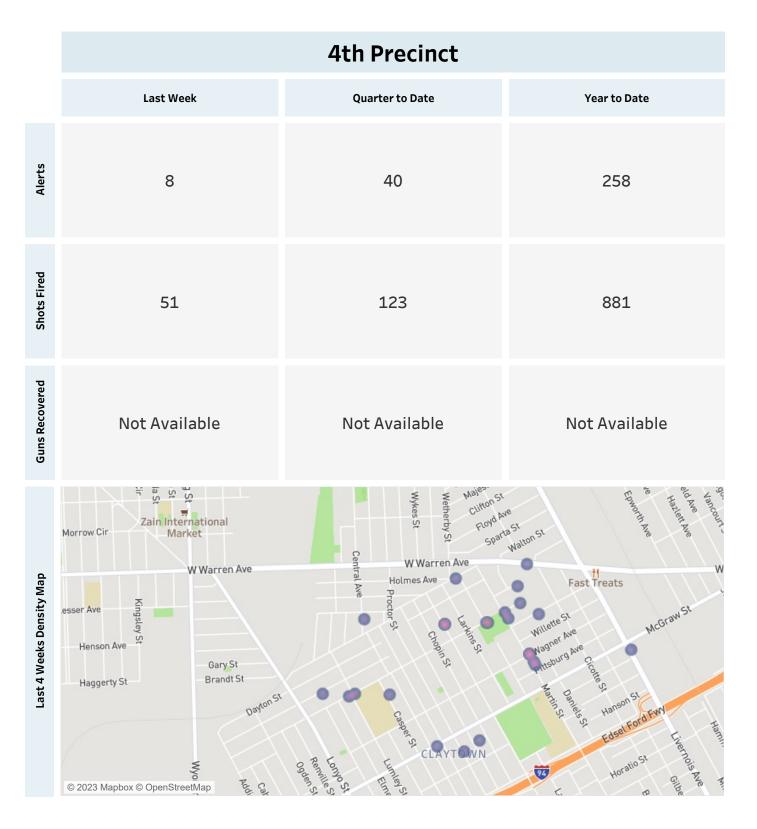

#### Generated on Monday, November 13, 2023

This report includes all ShotSpotter events occurring from Monday, November 6, 2023 through Sunday, November 12, 2023, as well as Q4 2023 quarter to date (10/1/2023 through 11/12/2023), and 2023 year to date (1/1/2023 through 11/12/2023).