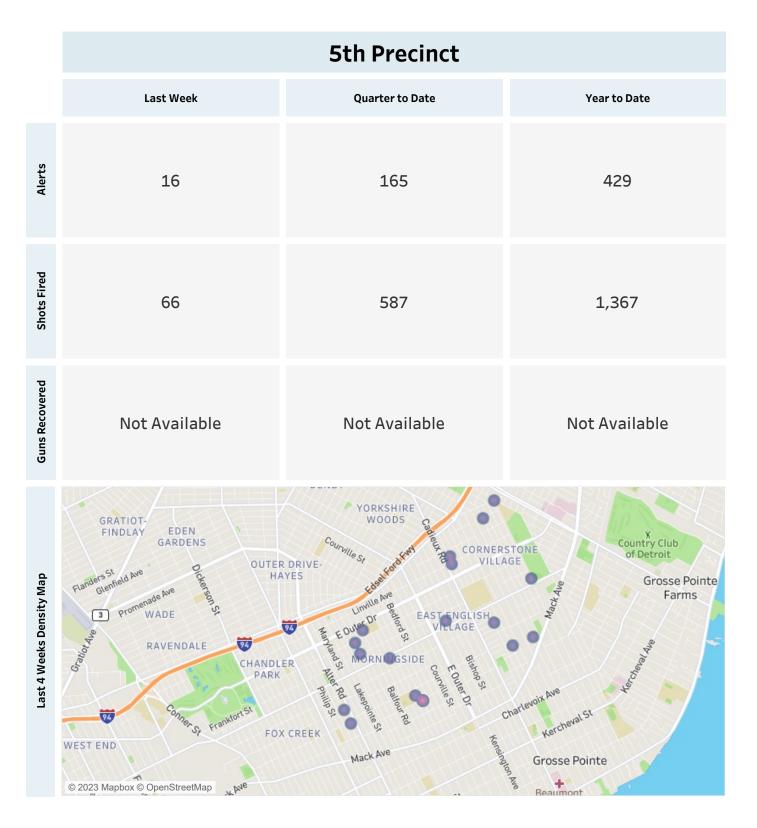

#### Generated on Monday, August 28, 2023

This report includes all ShotSpotter events occurring from Monday, August 21, 2023 through Sunday, August 27, 2023, as well as Q3 2023 quarter to date (7/1/2023 through 8/27/2023), and 2023 year to date (1/1/2023 through 8/27/2023).