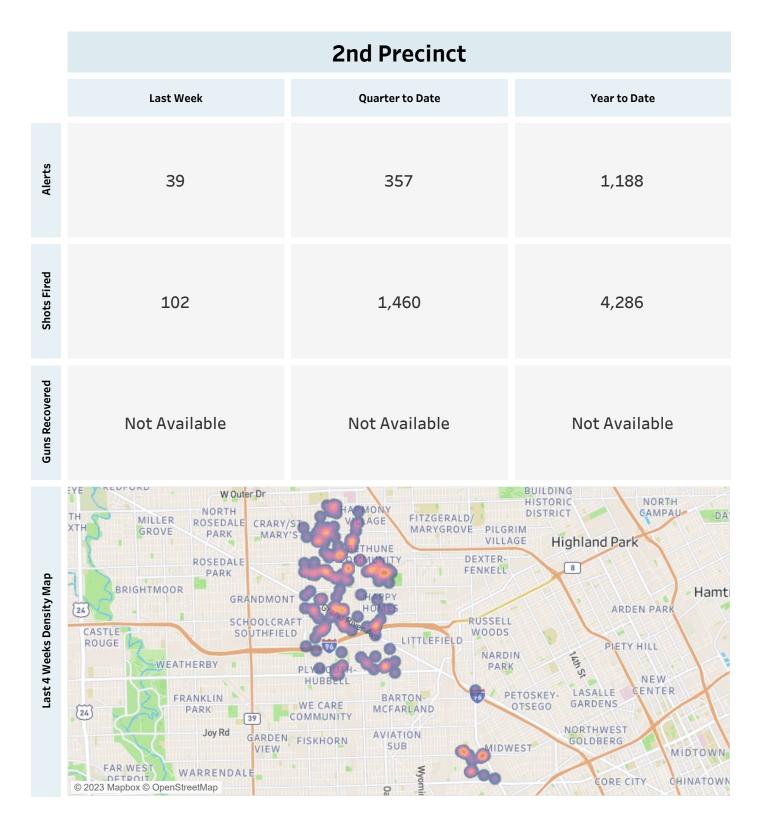

#### Generated on Monday, August 28, 2023

This report includes all ShotSpotter events occurring from Monday, August 21, 2023 through Sunday, August 27, 2023, as well as Q3 2023 quarter to date (7/1/2023 through 8/27/2023), and 2023 year to date (1/1/2023 through 8/27/2023).