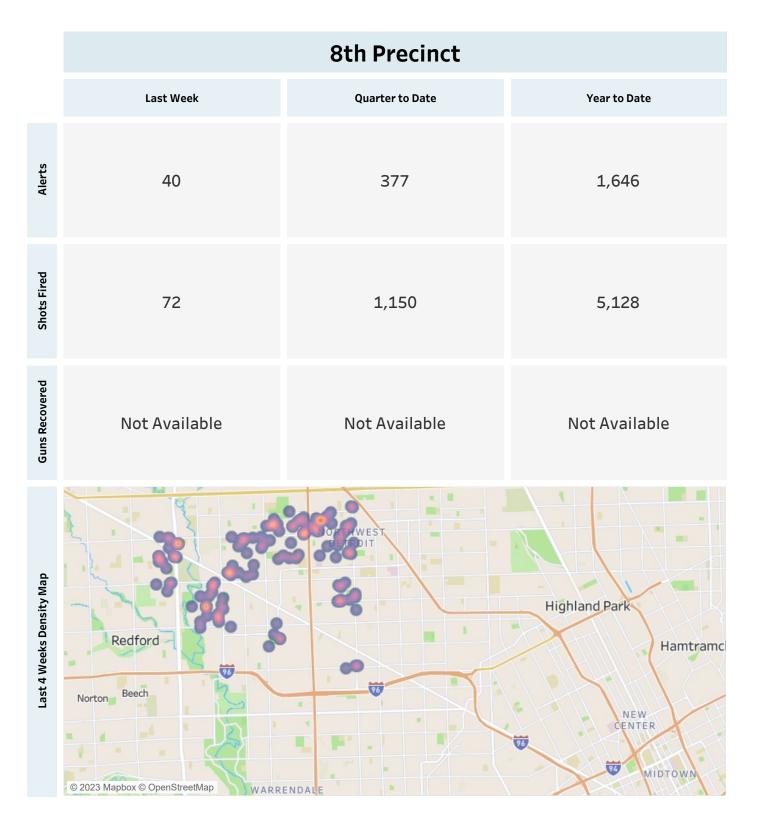

### Weekly Report on ShotSpotter Usage

#### Generated on Monday, August 28, 2023

#### Generated on Monday, August 28, 2023

This report includes all ShotSpotter events occurring from Monday, August 21, 2023 through Sunday, August 27, 2023, as well as Q3 2023 quarter to date (7/1/2023 through 8/27/2023), and 2023 year to date (1/1/2023 through 8/27/2023).