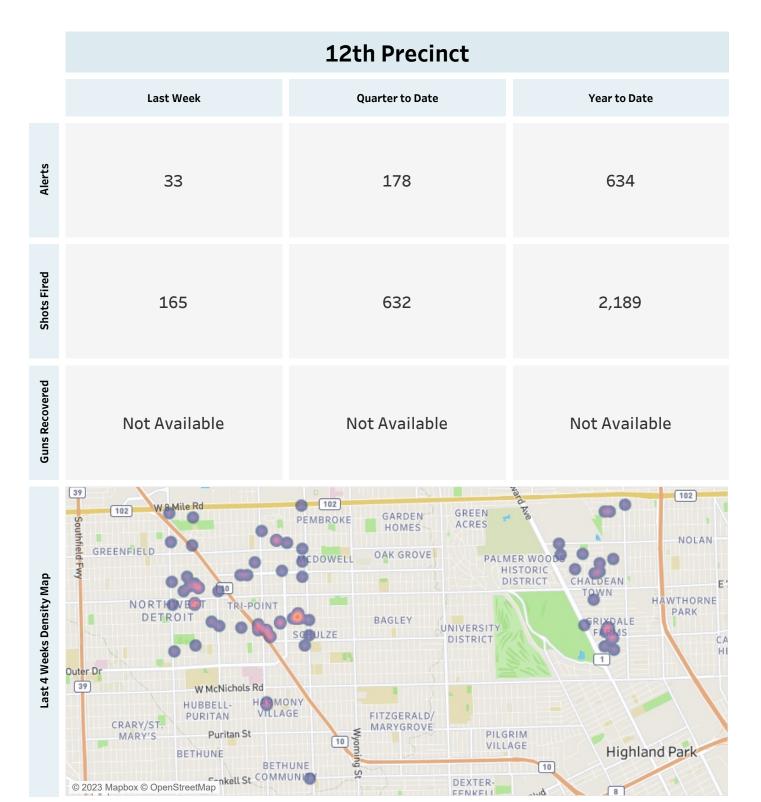

#### Generated on Monday, August 28, 2023

This report includes all ShotSpotter events occurring from Monday, August 21, 2023 through Sunday, August 27, 2023, as well as Q3 2023 quarter to date (7/1/2023 through 8/27/2023), and 2023 year to date (1/1/2023 through 8/27/2023).