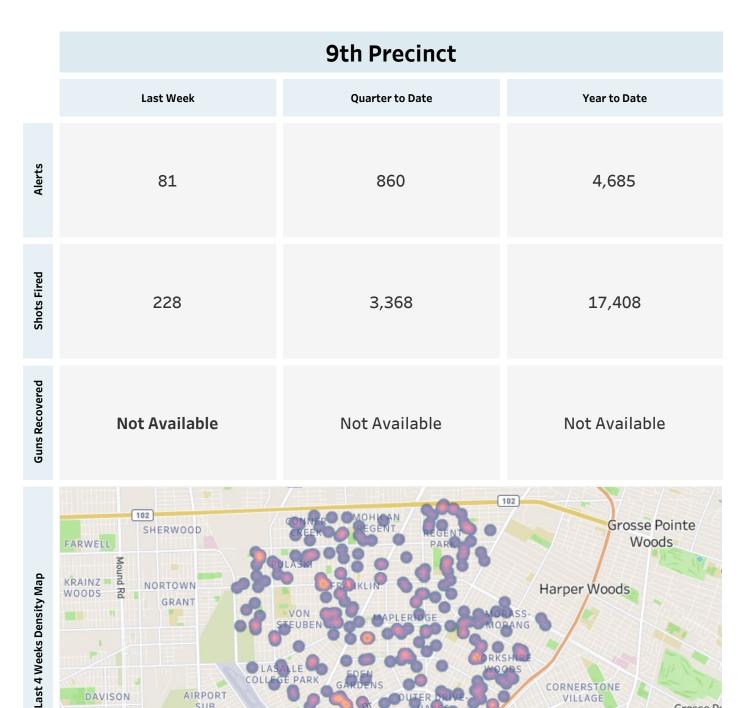

### Weekly Report on ShotSpotter Usage

#### Generated on Monday, August 28, 2023

#### Generated on Monday, August 28, 2023

This report includes all ShotSpotter events occurring from Monday, August 21, 2023 through Sunday, August 27, 2023, as well as Q3 2023 quarter to date (7/1/2023 through 8/27/2023), and 2023 year to date (1/1/2023 through 8/27/2023).