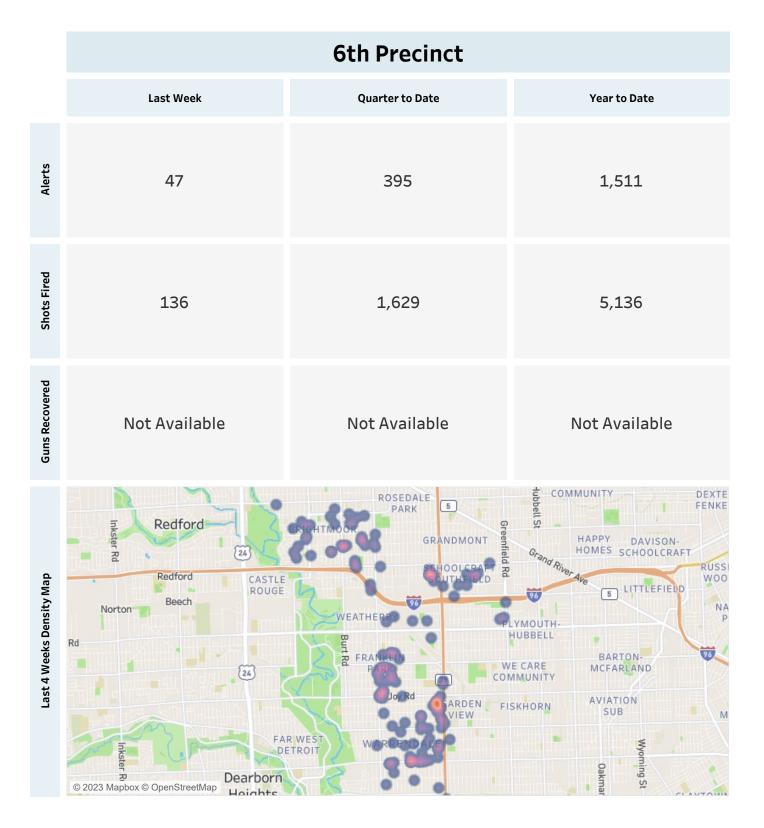

#### Generated on Monday, August 28, 2023

This report includes all ShotSpotter events occurring from Monday, August 21, 2023 through Sunday, August 27, 2023, as well as Q3 2023 quarter to date (7/1/2023 through 8/27/2023), and 2023 year to date (1/1/2023 through 8/27/2023).