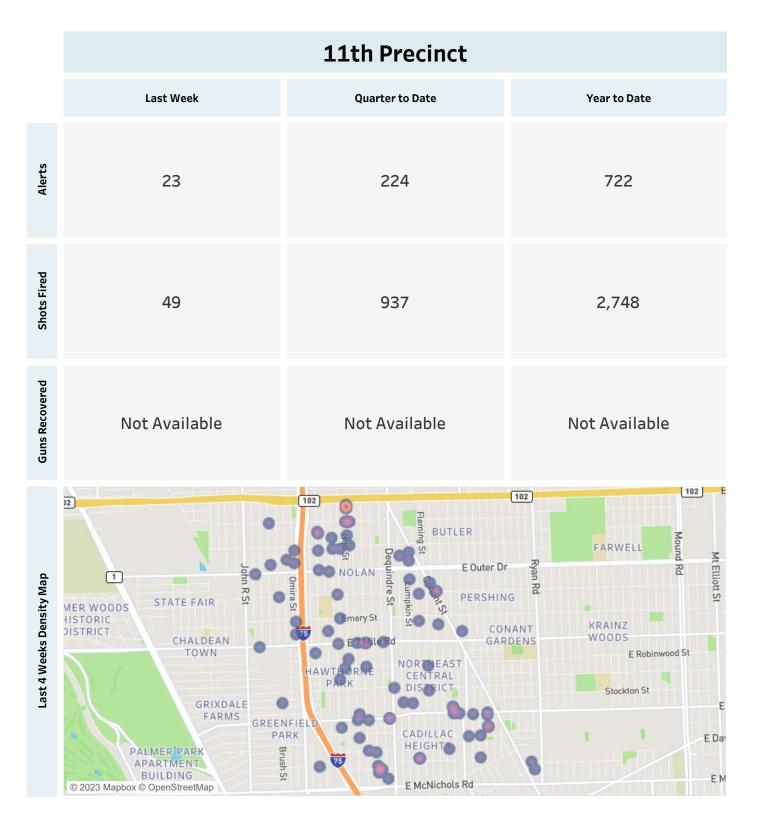

#### Generated on Monday, August 28, 2023

This report includes all ShotSpotter events occurring from Monday, August 21, 2023 through Sunday, August 27, 2023, as well as Q3 2023 quarter to date (7/1/2023 through 8/27/2023), and 2023 year to date (1/1/2023 through 8/27/2023).