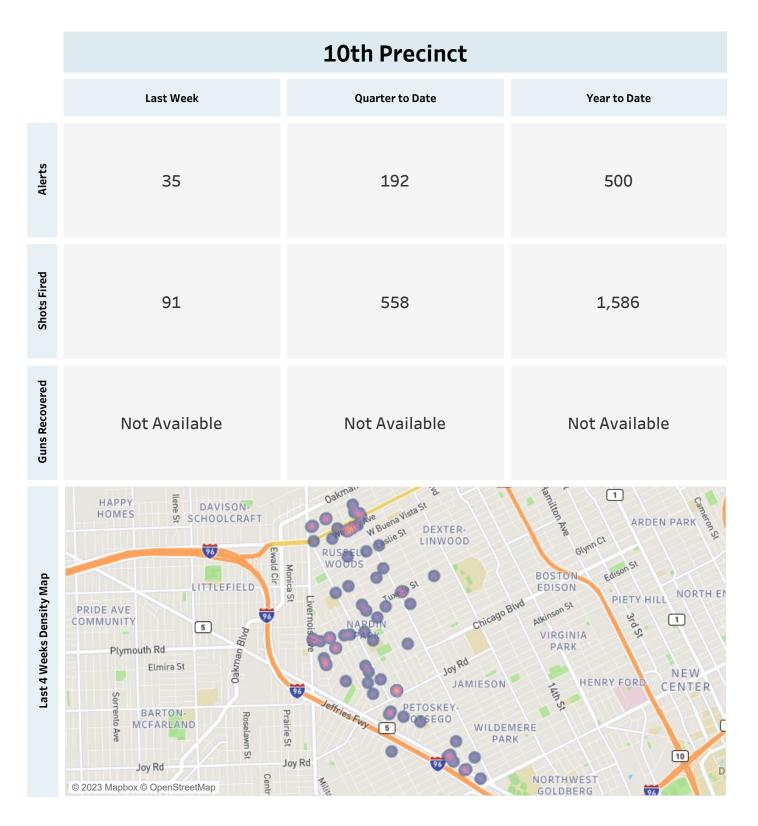

### Weekly Report on ShotSpotter Usage

#### Generated on Monday, August 28, 2023

#### Generated on Monday, August 28, 2023

This report includes all ShotSpotter events occurring from Monday, August 21, 2023 through Sunday, August 27, 2023, as well as Q3 2023 quarter to date (7/1/2023 through 8/27/2023), and 2023 year to date (1/1/2023 through 8/27/2023).