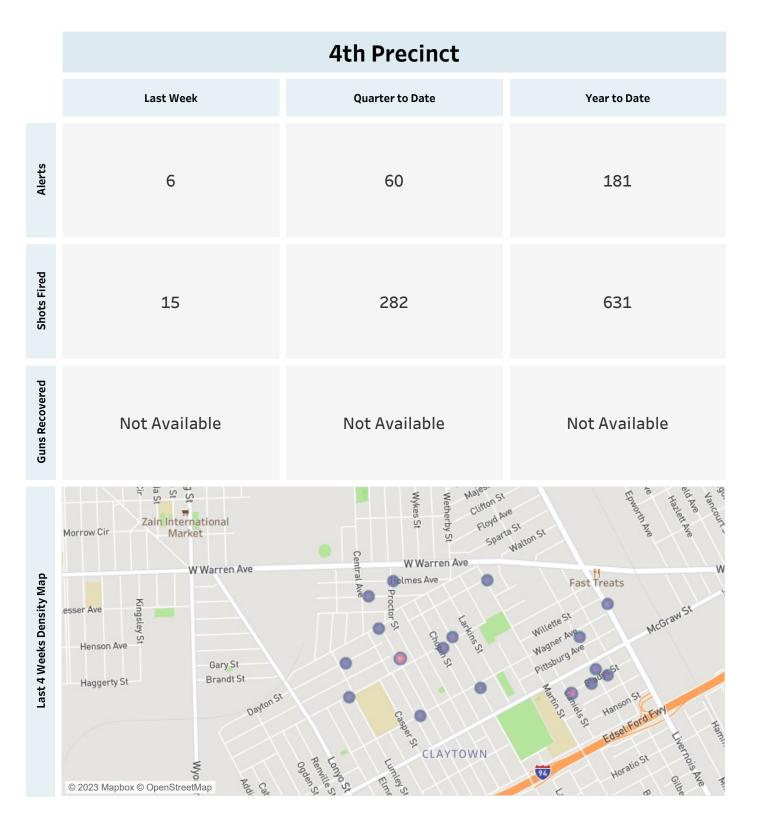

#### Generated on Monday, August 28, 2023

This report includes all ShotSpotter events occurring from Monday, August 21, 2023 through Sunday, August 27, 2023, as well as Q3 2023 quarter to date (7/1/2023 through 8/27/2023), and 2023 year to date (1/1/2023 through 8/27/2023).