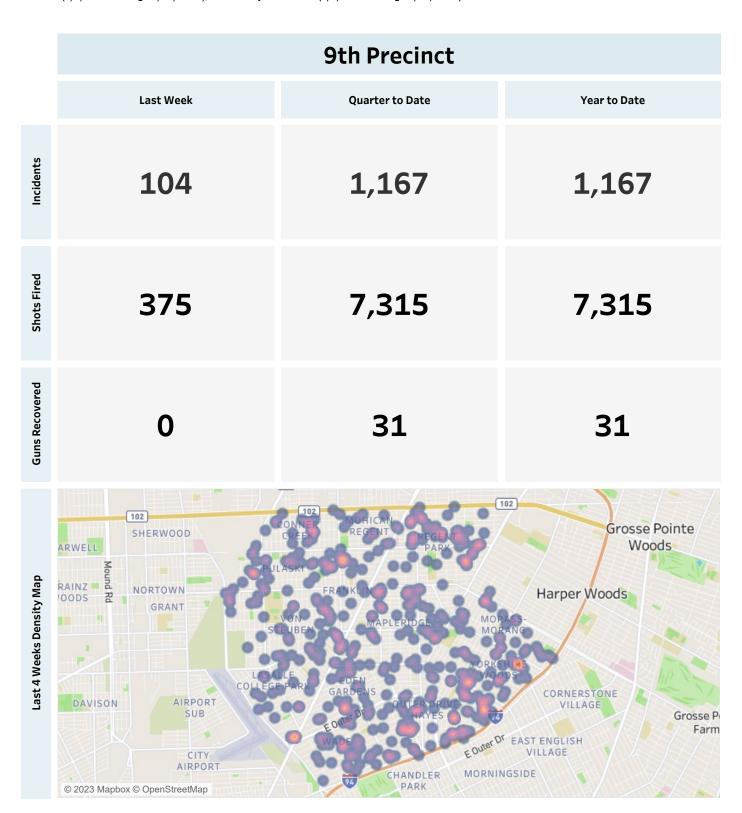

| 1                                                                                           | 0                                                                                                       |
| Last 4 Weeks Density Map | Redford Redfor | WEATHERBY  WEATHERBY  But FRANKLIN PARK  GARDEN VIEW  FAR WEST DETROIT  WARREND ALE COMMUNI | HAPPY DAVISON-HOMES SCHOOLCRAFT  RU  LYMOUTH-HUBBELL  WE CARE COMMUNITY  FISKHORN  AVIATION SUB  CLAYTO |



### Weekly Report on ShotSpotter Usage

Generated on Monday, March 13, 2023





### Weekly Report on ShotSpotter Usage

Generated on Monday, March 13, 2023





### Weekly Report on ShotSpotter Usage

Generated on Monday, March 13, 2023