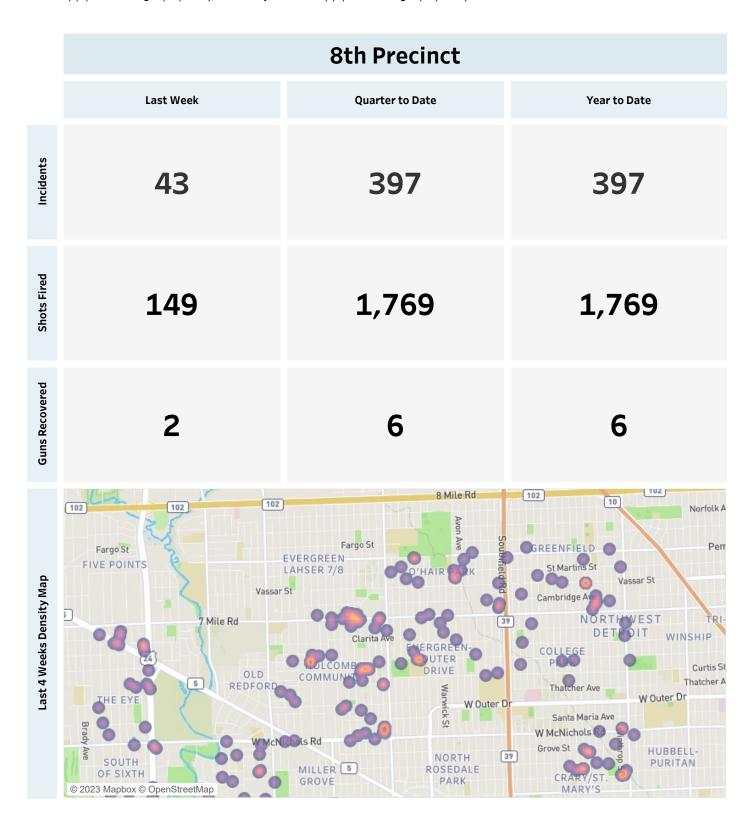

| 1                                                                                           | 0                                                                                                       |
| Last 4 Weeks Density Map | Redford Redfor | WEATHERBY  WEATHERBY  But FRANKLIN PARK  GARDEN VIEW  FAR WEST DETROIT  WARREND ALE COMMUNI | HAPPY DAVISON-HOMES SCHOOLCRAFT  RU  LYMOUTH-HUBBELL  WE CARE COMMUNITY  FISKHORN  AVIATION SUB  CLAYTO |



### Weekly Report on ShotSpotter Usage

Generated on Monday, March 13, 2023





### Weekly Report on ShotSpotter Usage

Generated on Monday, March 13, 2023





### Weekly Report on ShotSpotter Usage

Generated on Monday, March 13, 2023