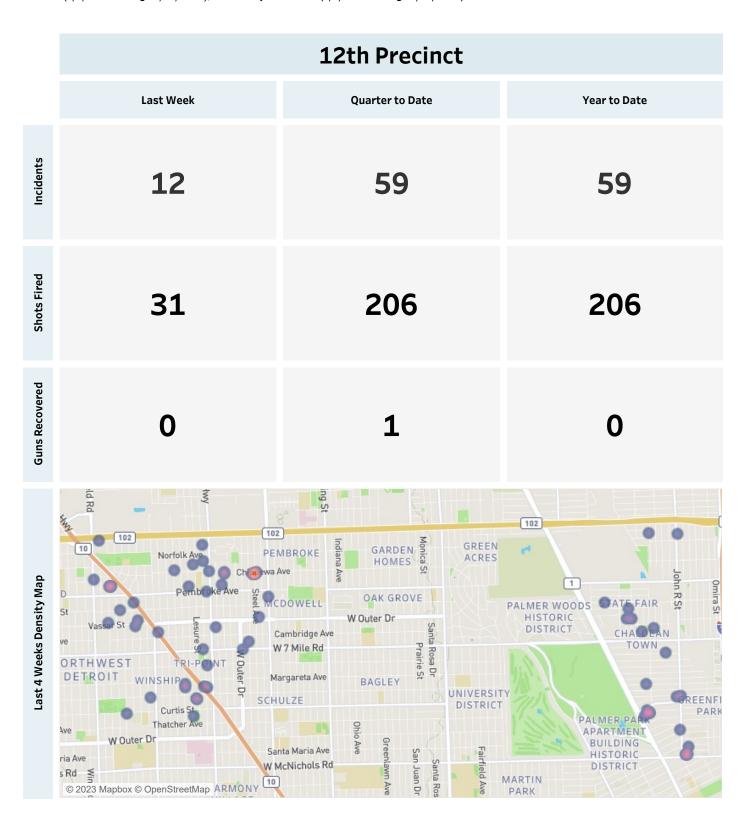

| 1                                                                                           | 0                                                                                                       |
| Last 4 Weeks Density Map | Redford Redfor | WEATHERBY  WEATHERBY  But FRANKLIN PARK  GARDEN VIEW  FAR WEST DETROIT  WARREND ALE COMMUNI | HAPPY DAVISON-HOMES SCHOOLCRAFT  RU  LYMOUTH-HUBBELL  WE CARE COMMUNITY  FISKHORN  AVIATION SUB  CLAYTO |



### Weekly Report on ShotSpotter Usage

Generated on Monday, March 13, 2023





### Weekly Report on ShotSpotter Usage

Generated on Monday, March 13, 2023





### Weekly Report on ShotSpotter Usage

Generated on Monday, March 13, 2023