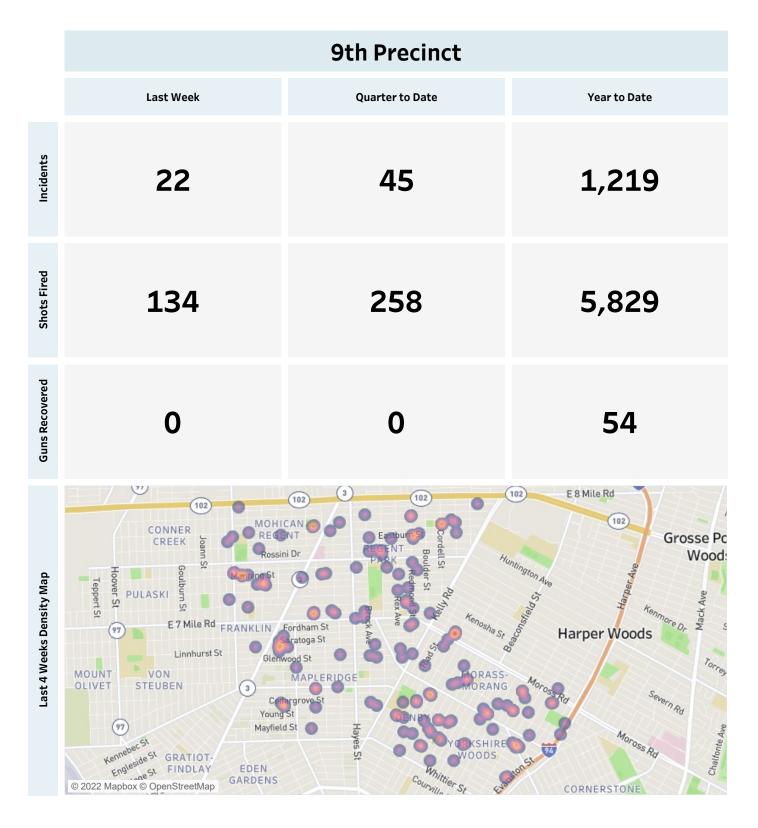

# **Detroit Police Department**

### Weekly Report on ShotSpotter Usage

#### Generated on Monday, July 11, 2022

This report includes all ShotSpotter events occurring from Monday, July 4, 2022 through Sunday, July 10, 2022, as well as Q3 2022 quarter to date (7/1/2022 through 7/10/2022), and 2022 year to date (1/1/2022 through 7/10/2022).