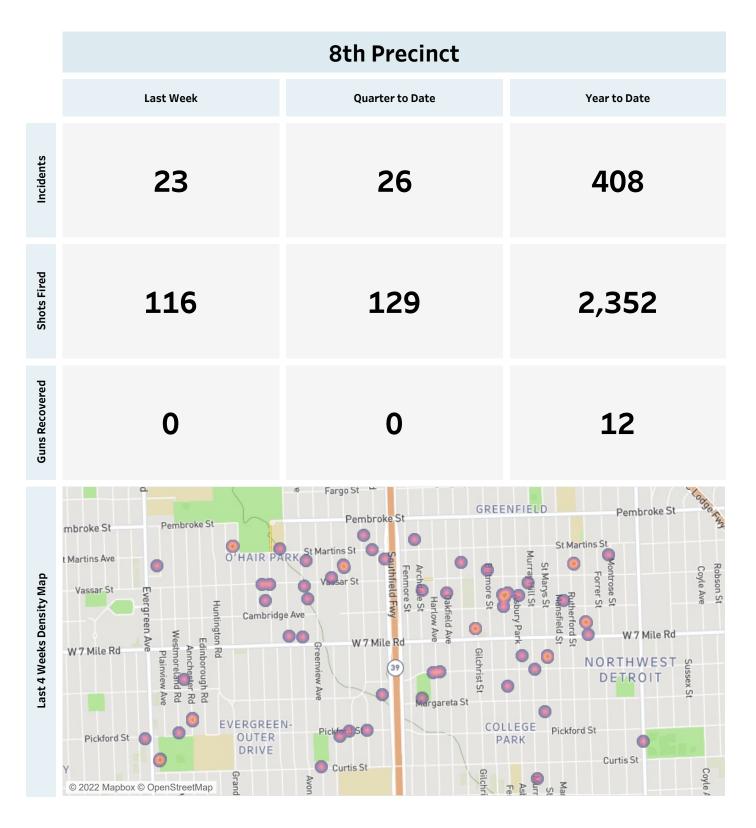

## **Detroit Police Department**

### Weekly Report on ShotSpotter Usage

#### Generated on Monday, July 11, 2022

This report includes all ShotSpotter events occurring from Monday, July 4, 2022 through Sunday, July 10, 2022, as well as Q3 2022 quarter to date (7/1/2022 through 7/10/2022), and 2022 year to date (1/1/2022 through 7/10/2022).