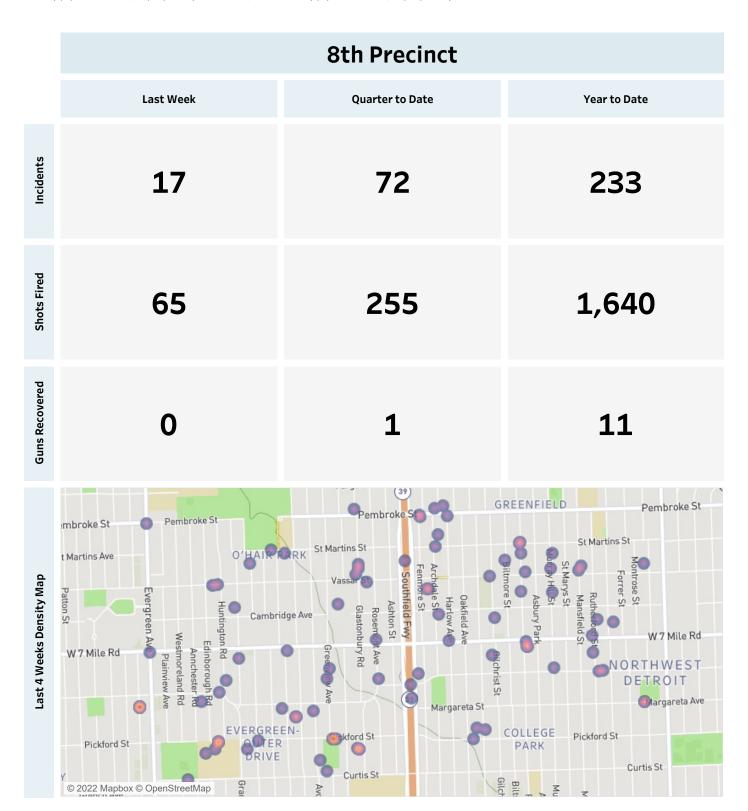

## **Detroit Police Department**

## Weekly Report on ShotSpotter Usage

Generated on Monday, April 25, 2022

This report includes all ShotSpotter events occurring from Monday, April 18, 2022 through Sunday, April 24, 2022, as well as Q2 2022 quarter to date (4/1/2022 through 4/24/2022), and 2022 year to date (1/1/2022 through 4/24/2022).