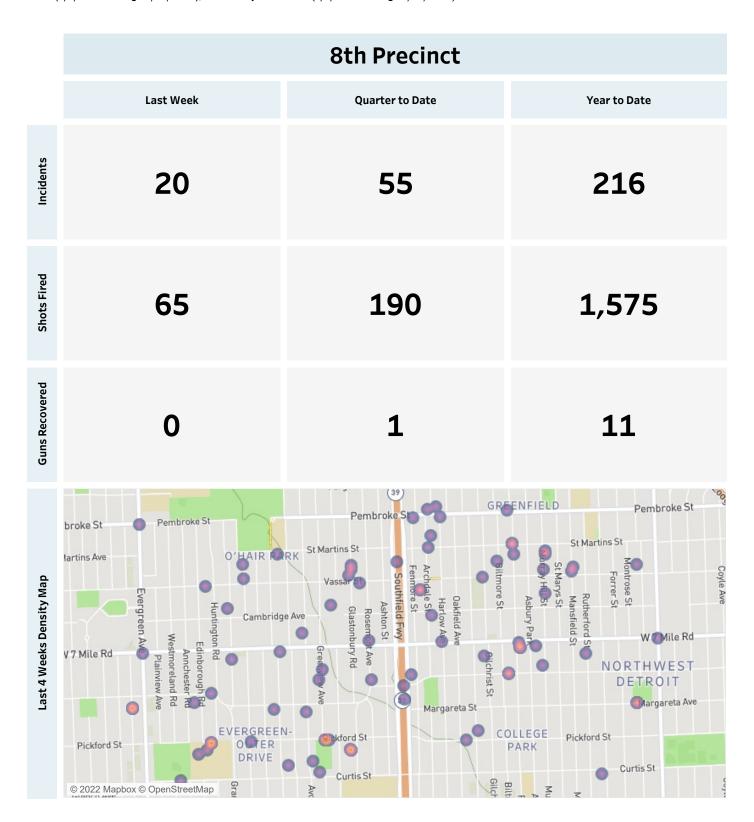

## **Detroit Police Department**

## Weekly Report on ShotSpotter Usage

Generated on Monday, April 18, 2022

This report includes all ShotSpotter events occurring from Monday, April 11, 2022 through Sunday, April 17, 2022, as well as Q2 2022 quarter to date (4/1/2022 through 4/17/2022), and 2022 year to date (1/1/2022 through 4/17/2022).