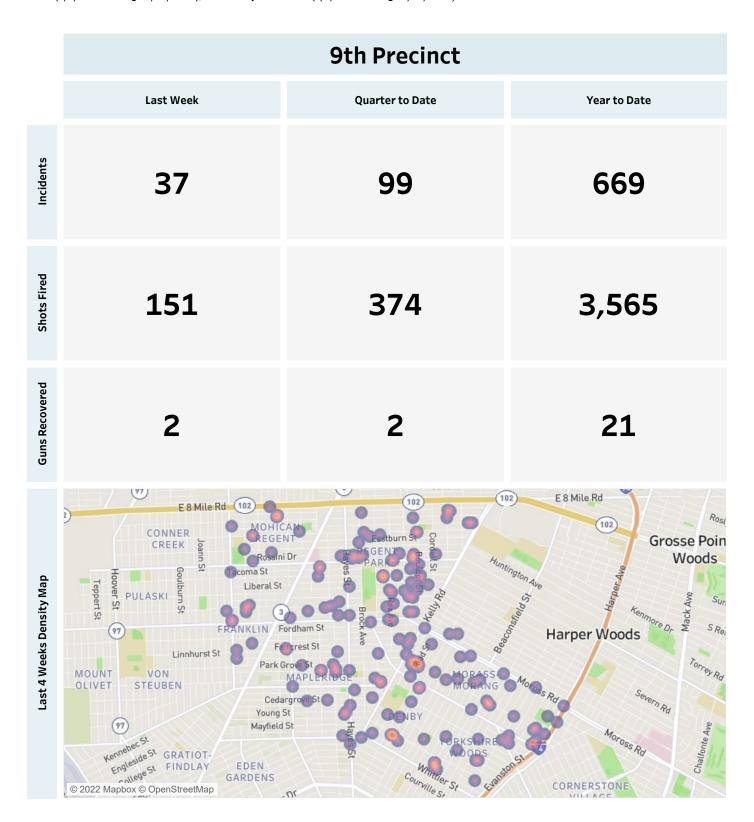

## **Detroit Police Department**

## Weekly Report on ShotSpotter Usage

Generated on Monday, April 18, 2022

This report includes all ShotSpotter events occurring from Monday, April 11, 2022 through Sunday, April 17, 2022, as well as Q2 2022 quarter to date (4/1/2022 through 4/17/2022), and 2022 year to date (1/1/2022 through 4/17/2022).