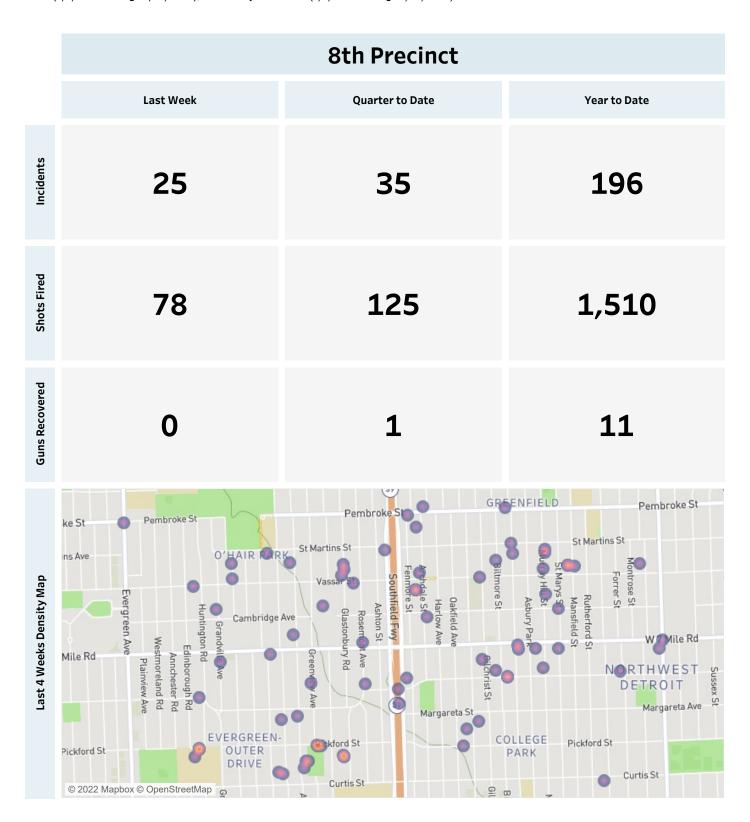

## **Detroit Police Department**

## Weekly Report on ShotSpotter Usage

Generated on Monday, April 11, 2022

This report includes all ShotSpotter events occurring from Monday, April 4, 2022 through Sunday, April 10, 2022, as well as Q2 2022 quarter to date (4/1/2022 through 4/10/2022), and 2022 year to date (1/1/2022 through 4/10/2022).





## **Detroit Police Department**

## Weekly Report on ShotSpotter Usage

Generated on Monday, April 11, 2022

This report includes all ShotSpotter events occurring from Monday, April 4, 2022 through Sunday, April 10, 2022, as well as Q2 2022 quarter to date (4/1/2022 through 4/10/2022), and 2022 year to date (1/1/2022 through 4/10/2022).

|                          | 9th Precinct                                            |