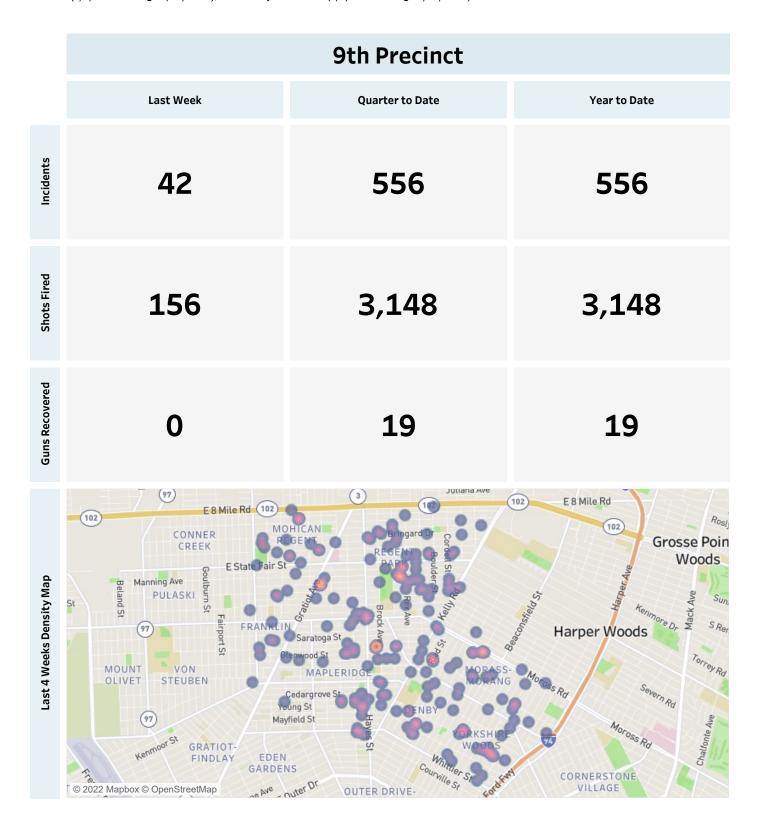

## **Detroit Police Department**

## Weekly Report on ShotSpotter Usage

Generated on Monday, March 28, 2022

This report includes all ShotSpotter events occurring from Monday, March 21, 2022 through Sunday, March 27, 2022, as well as Q1 2022 quarter to date (1/1/2022 through 3/27/2022), and 2022 year to date (1/1/2022 through 3/27/2022).