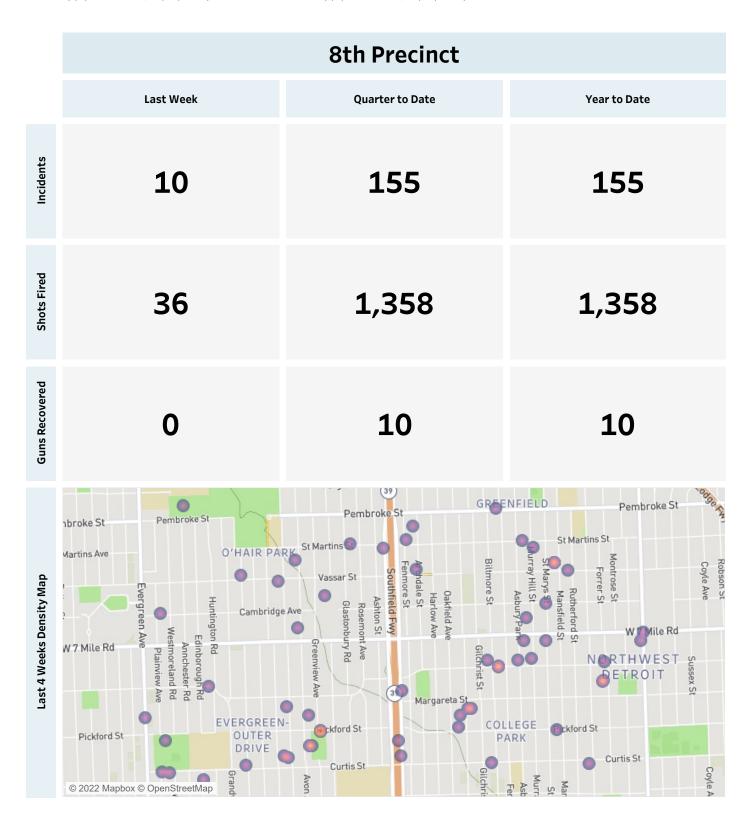

## **Detroit Police Department**

## Weekly Report on ShotSpotter Usage

Generated on Monday, March 28, 2022

This report includes all ShotSpotter events occurring from Monday, March 21, 2022 through Sunday, March 27, 2022, as well as Q1 2022 quarter to date (1/1/2022 through 3/27/2022), and 2022 year to date (1/1/2022 through 3/27/2022).