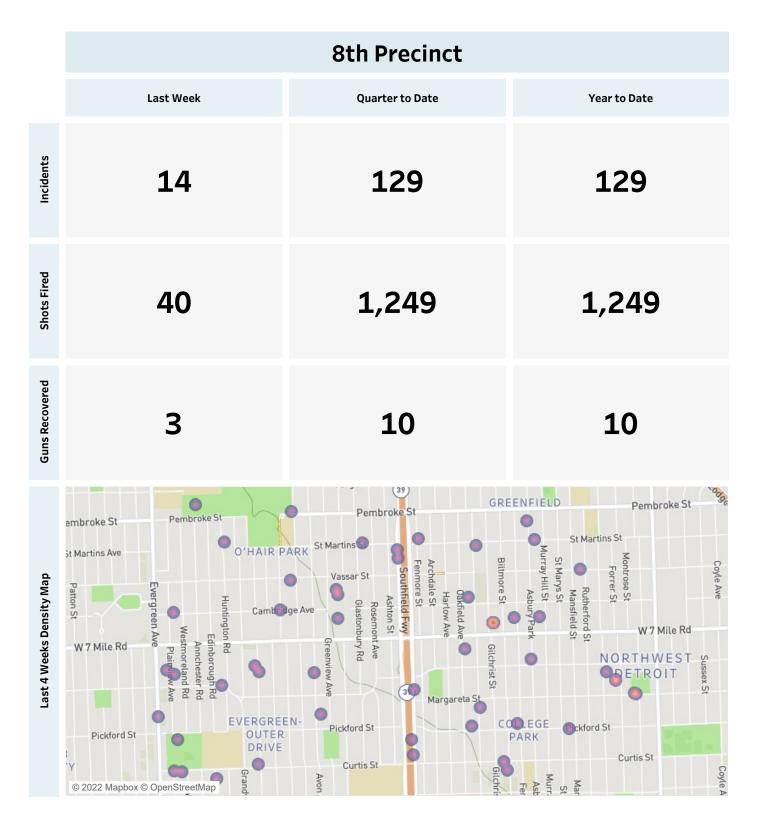

## **Detroit Police Department**

### Weekly Report on ShotSpotter Usage

#### Generated on Monday, March 14, 2022

This report includes all ShotSpotter events occurring from Monday, March 7, 2022 through Sunday, March 13, 2022, as well as Q1 2022 quarter to date (1/1/2022 through 3/13/2022), and 2022 year to date (1/1/2022 through 3/13/2022).