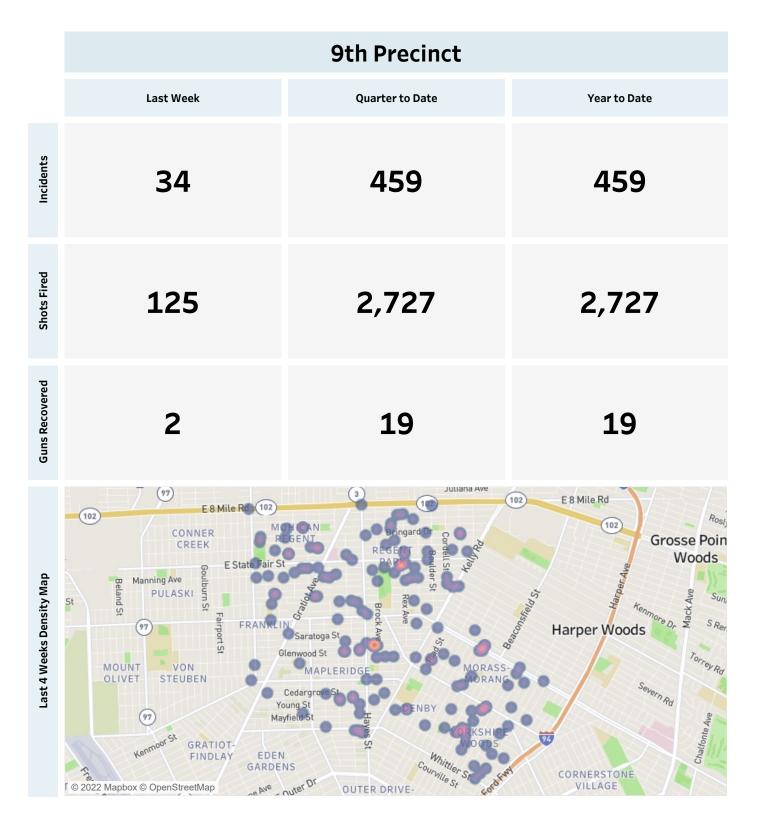

# **Detroit Police Department**

### Weekly Report on ShotSpotter Usage

#### Generated on Monday, March 14, 2022

This report includes all ShotSpotter events occurring from Monday, March 7, 2022 through Sunday, March 13, 2022, as well as Q1 2022 quarter to date (1/1/2022 through 3/13/2022), and 2022 year to date (1/1/2022 through 3/13/2022).