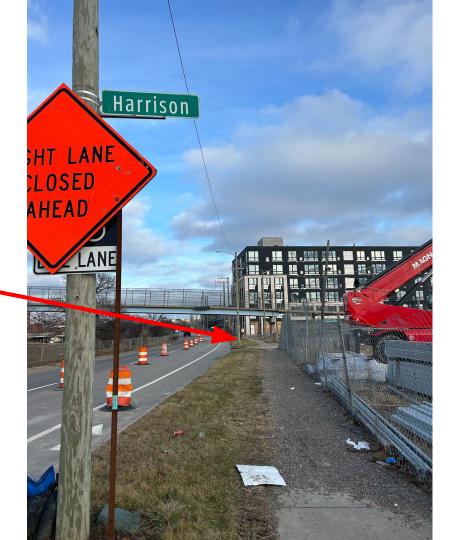

### 2. Harrison and W Fisher Service Drive Publicly owned

Nearest the entrance / exit of the pedestrian bridge

One block East of Harrison and the W Fisher service drive

Lat / Long 42.333107, -83.071003