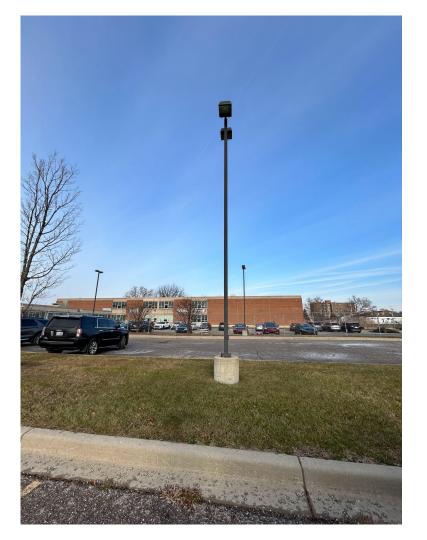

### **TIZ Final Locations**





- Nagel Park Parking Lot
- 2. Harrison and W Fisher Service Drive
- 3. Mudgies Playground
- 4. \*SW Greenway / Bagley
- 5. Rosa Parks / Jefferson
- 6. \*St. Annes Courtyard

\* Private property

### 1. Nagel Park Parking Lot



### 2. Harrison and W Fisher Service Drive Publicly owned

Nearest the entrance / exit of the pedestrian bridge

One block East of Harrison and the W Fisher service drive

Lat / Long 42.333107, -83.071003



# 3. Mudgies Playground Publicly owned



4. \*SW Greenway / Bagley Michigan Central owned



## 5. Rosa Parks / Jefferson Publicly owned

Nearest the Rosa Parks Blvd and Jefferson intersection

Lat / Long 42.321612, -83.066076



6. \*St. Anne's Courtyard St. Anne's owned