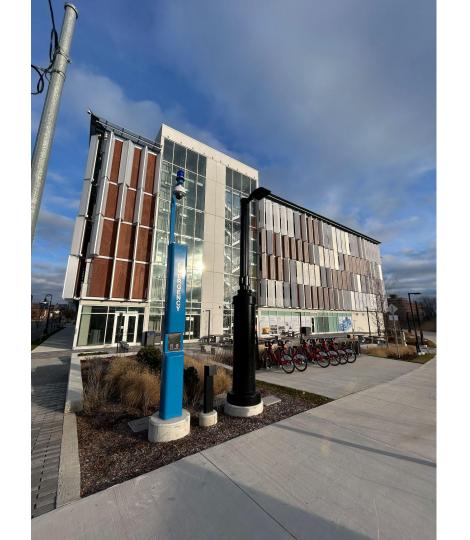

### 2. Harrison and W Fisher Service Drive Publicly owned

Nearest the entrance / exit of the pedestrian bridge

One block East of Harrison and the W Fisher service drive

Lat / Long 42.333107, -83.071003