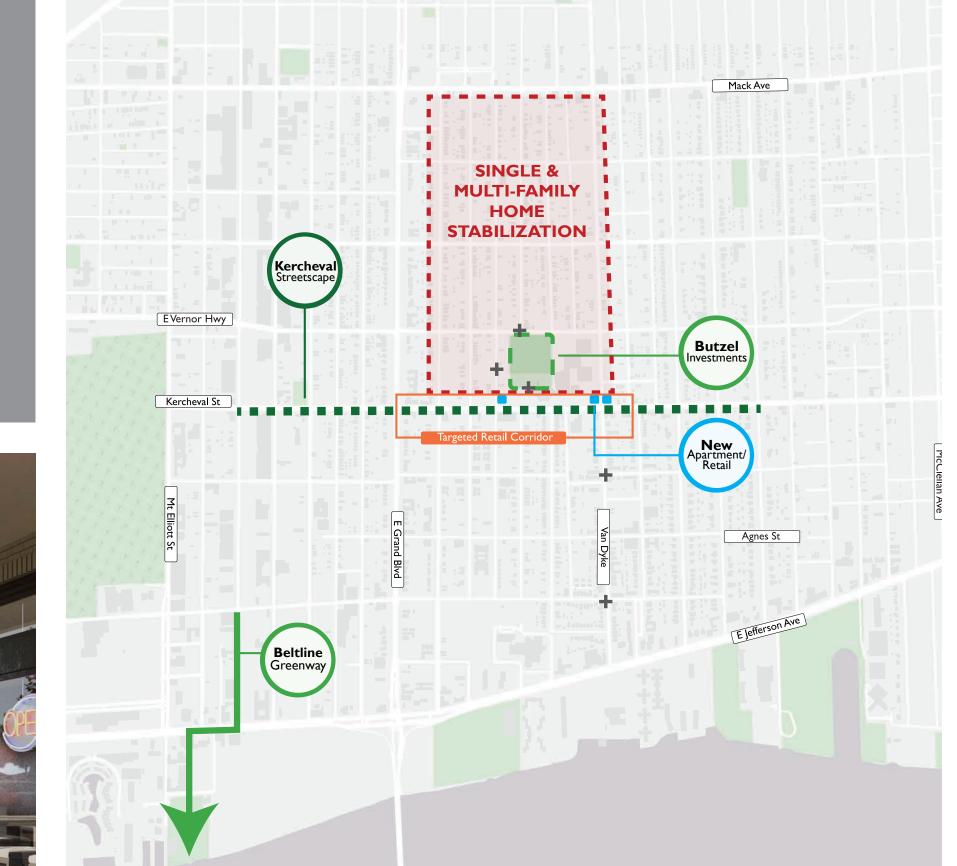

## **PROJECT OVERVIEW**

The Islandview / Greater Villages Neighborhood Plan identifies a series of developments, projects, and initiatives that will work together to strengthen the neighborhood. This approach ensures community concerns are addressed in a comprehensive way and the neighborhood will be able to witness and experience transformative change. Near-term implementation efforts in the Islandview / Greater Villages Neighborhood Plan target investments for Parks and Open Land, Streets and Streetscape, Single-Family and Multi-Family Rehabilitation, Mixed-Use and Retail Development, and Greenways.