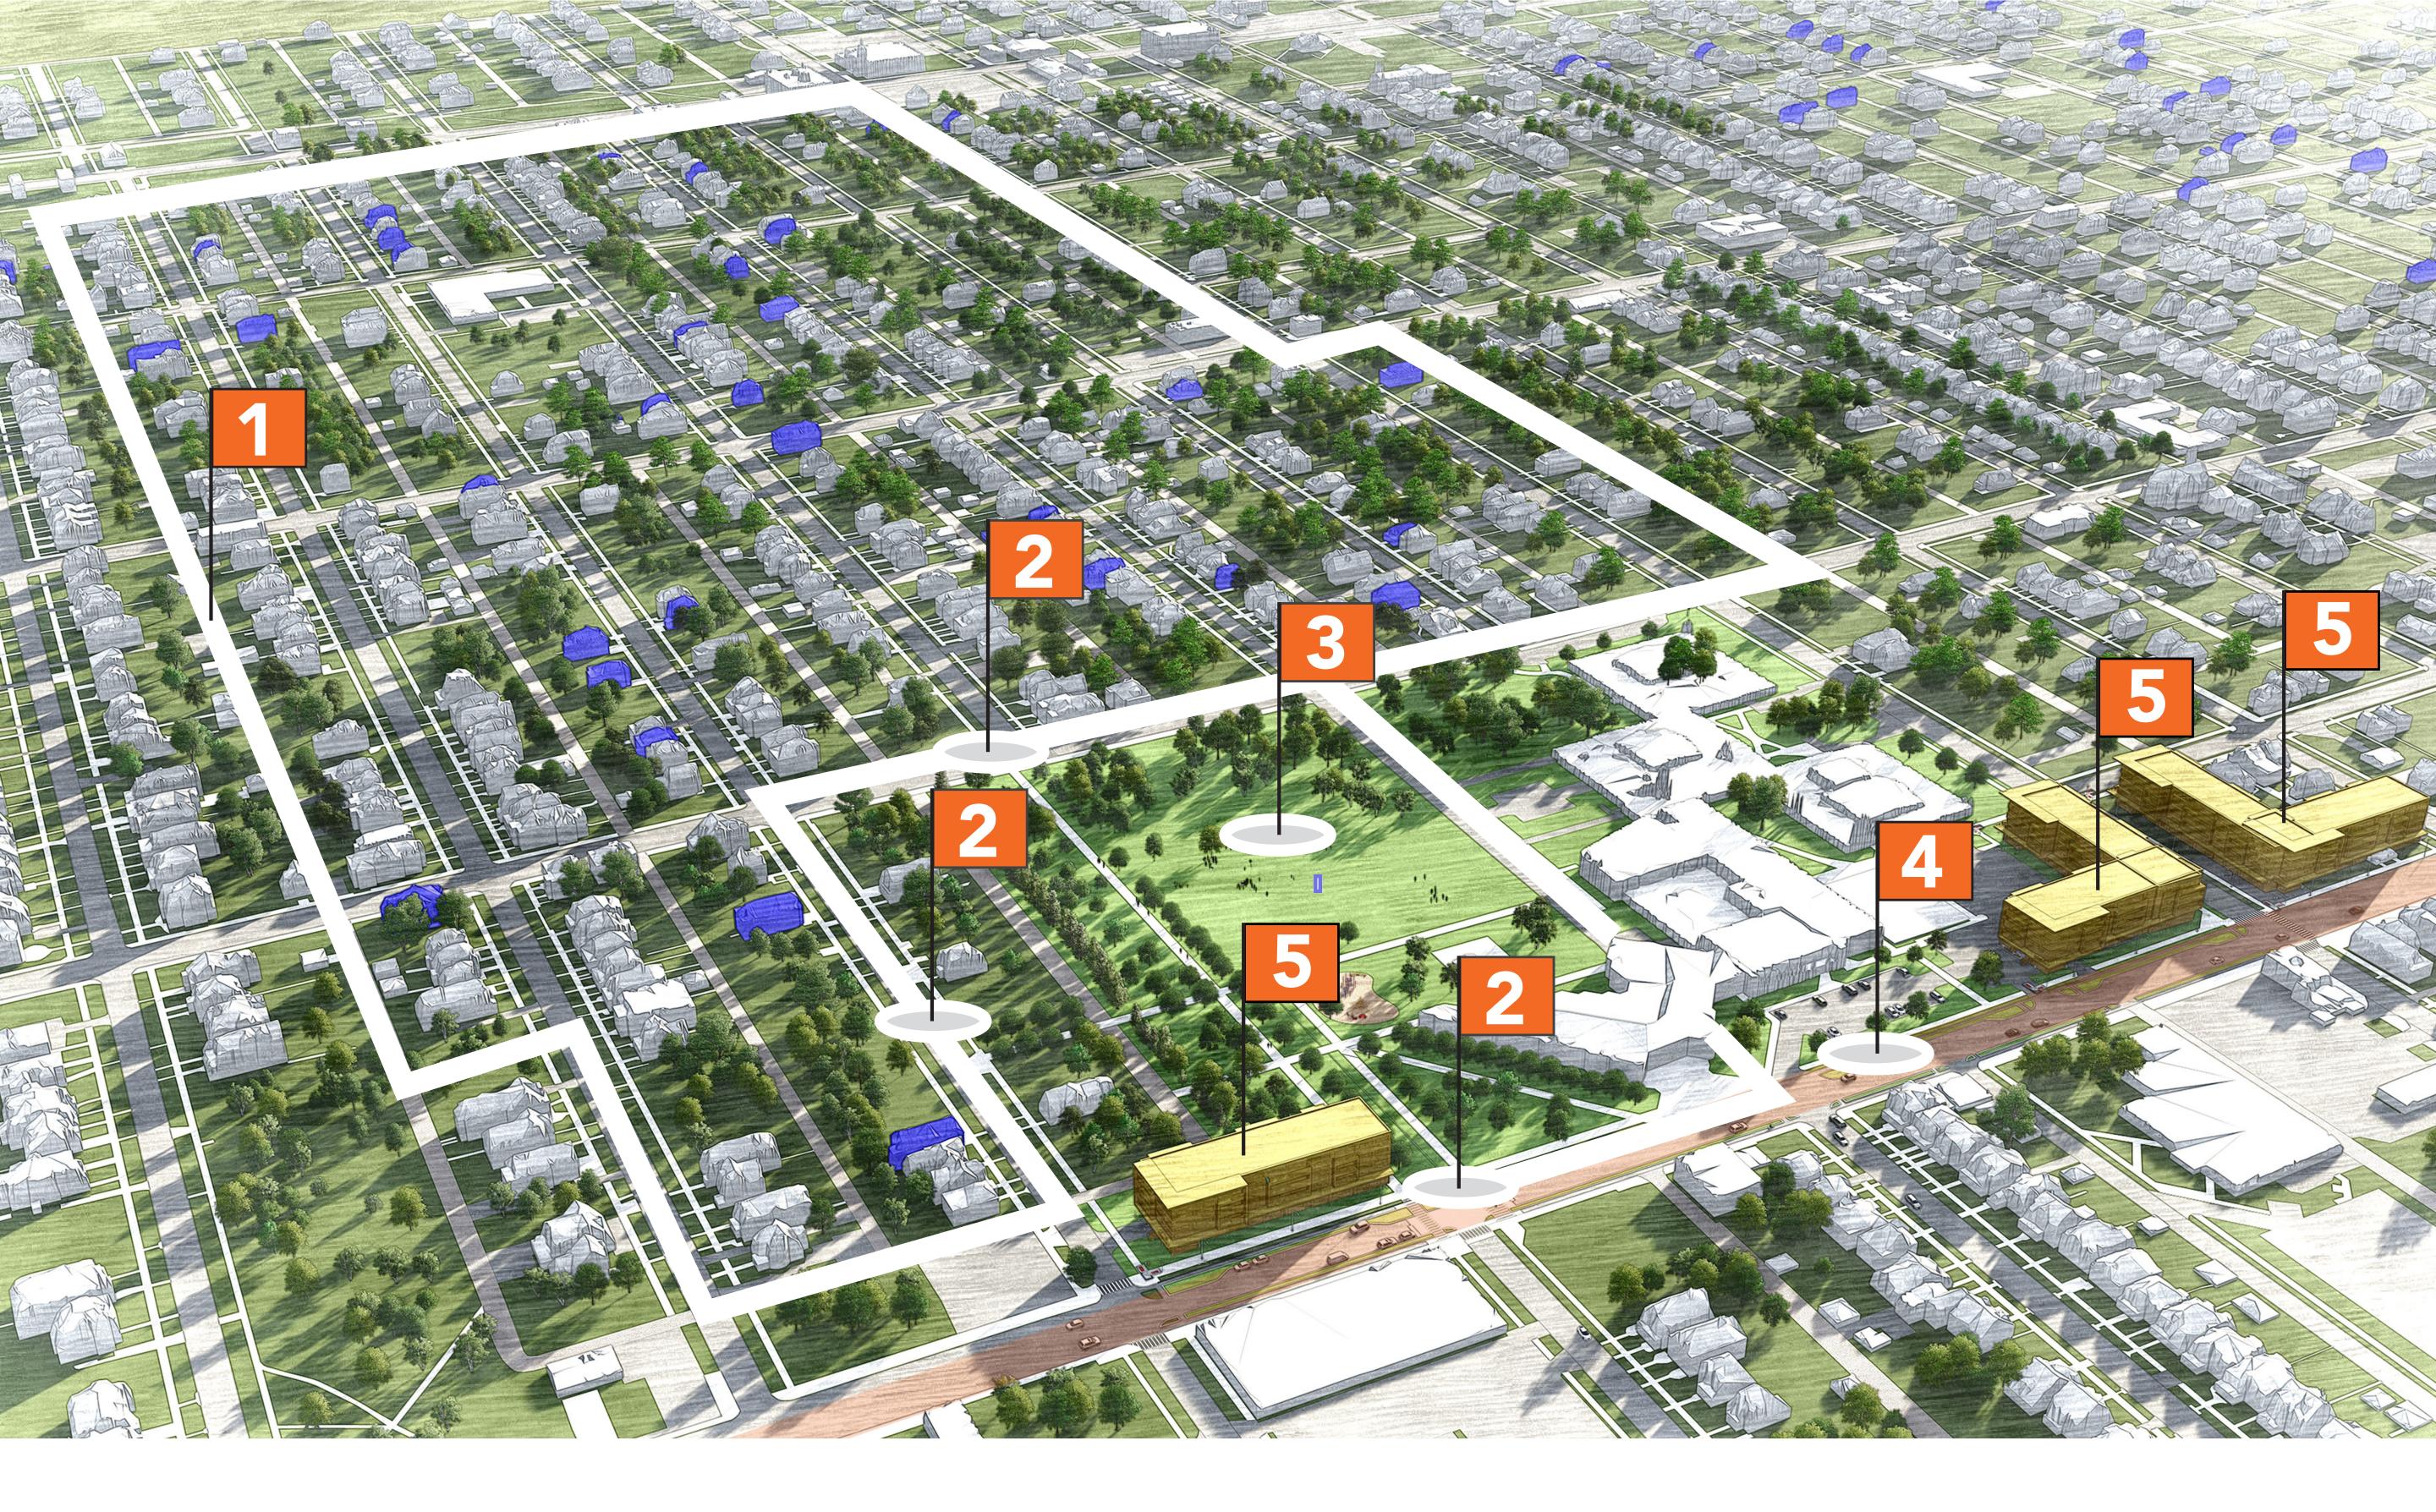

## **PROJECT OVERVIEW**

The Islandview / Greater Villages Neighborhood Plan identifies a series of developments, projects, and initiatives that will work together to strengthen the neighborhood. This approach ensures community concerns are addressed in a comprehensive way and the neighborhood will be able to witness and experience transformative change. Near-term implementation efforts in the Islandview / Greater Villages Neighborhood Plan target investments for Parks and Open Land, Streets and Streetscape, Single-Family and Multi-Family Rehabilitation, Mixed-Use and Retail Development, and Greenways.

PLAYFIELD

3

NEIGHBORHOODS

1

## PROVIDE DIRECT ACCESS TO THE RIVERFRONT

IMPROVE KERCHEVAL AVENUE

4