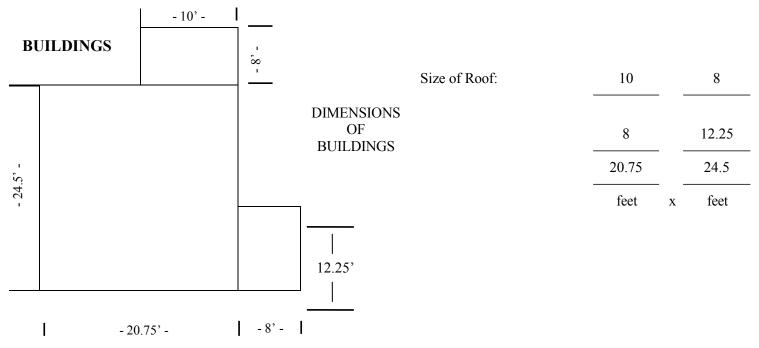

#### **EXAMPLE**

If building is not rectangular, sketch dimensions or report dimensions as rectangular:

| To be completed by Applicant                             | OFFICE USE ONLY |          |    |         |  |  |
|----------------------------------------------------------|-----------------|----------|----|---------|--|--|
| I hereby certify that the information furnished above is | Date            | Division | Ву | Remarks |  |  |
| true to the best of my knowledge.                        |                 |          |    |         |  |  |
| Signed by                                                |                 |          |    |         |  |  |
| , <u> </u>                                               |                 |          |    |         |  |  |
| TitleDate                                                |                 |          |    |         |  |  |