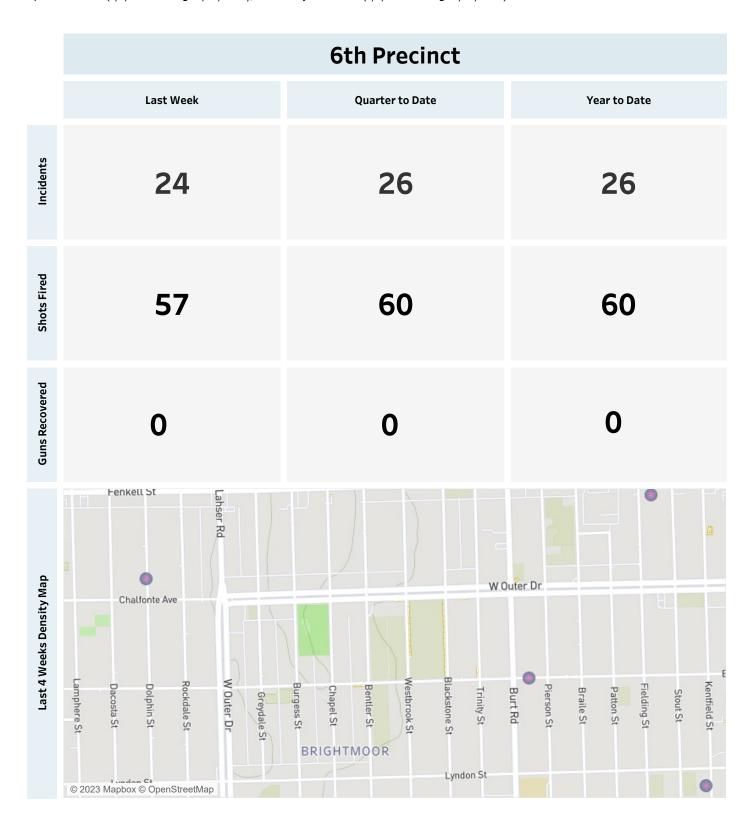

## **Detroit Police Department**

#### Weekly Report on ShotSpotter Usage

Generated on Monday, February 20, 2023

This report includes all ShotSpotter events occurring from Monday, February 13, 2023 through Sunday, February 19, 2023, as well as Q1 2023 quarter to date (1/1/2023 through 2/19/2023), and 2023 year to date (1/1/2023 through 2/19/2023).





## **Detroit Police Department**

### Weekly Report on ShotSpotter Usage

Generated on Monday, February 20, 2023

This report includes all ShotSpotter events occurring from Monday, February 13, 2023 through Sunday, February 19, 2023, as well as Q1 2023 quarter to date (1/1/2023 through 2/19/2023), and 2023 year to date (1/1/2023 through 2/19/2023).





# **Detroit Police Department**

### Weekly Report on ShotSpotter Usage

Generated on Monday, February 20, 2023

This report includes all ShotSpotter events occurring from Monday, February 13, 2023 through Sunday, February 19, 2023, as well as Q1 2023 quarter to date (1/1/2023 through 2/19/2023), and 2023 year to date (1/1/2023 through 2/19/2023).

|                          | 9th Precinct