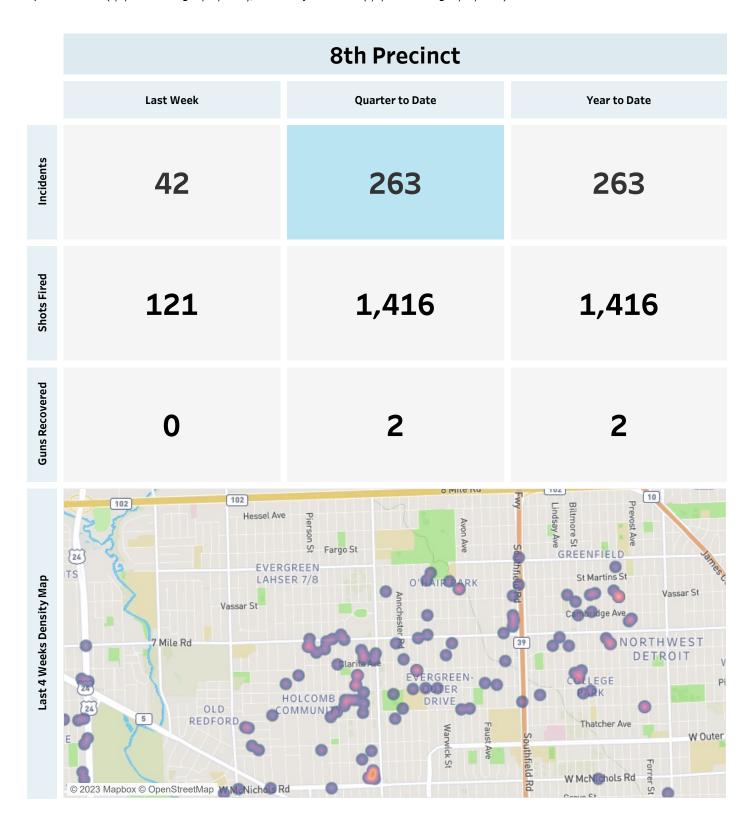

## **Detroit Police Department**

#### Weekly Report on ShotSpotter Usage

Generated on Monday, February 20, 2023

This report includes all ShotSpotter events occurring from Monday, February 13, 2023 through Sunday, February 19, 2023, as well as Q1 2023 quarter to date (1/1/2023 through 2/19/2023), and 2023 year to date (1/1/2023 through 2/19/2023).





## **Detroit Police Department**

### Weekly Report on ShotSpotter Usage

Generated on Monday, February 20, 2023

This report includes all ShotSpotter events occurring from Monday, February 13, 2023 through Sunday, February 19, 2023, as well as Q1 2023 quarter to date (1/1/2023 through 2/19/2023), and 2023 year to date (1/1/2023 through 2/19/2023).





# **Detroit Police Department**

### Weekly Report on ShotSpotter Usage

Generated on Monday, February 20, 2023

This report includes all ShotSpotter events occurring from Monday, February 13, 2023 through Sunday, February 19, 2023, as well as Q1 2023 quarter to date (1/1/2023 through 2/19/2023), and 2023 year to date (1/1/2023 through 2/19/2023).

|                          | 9th Precinct