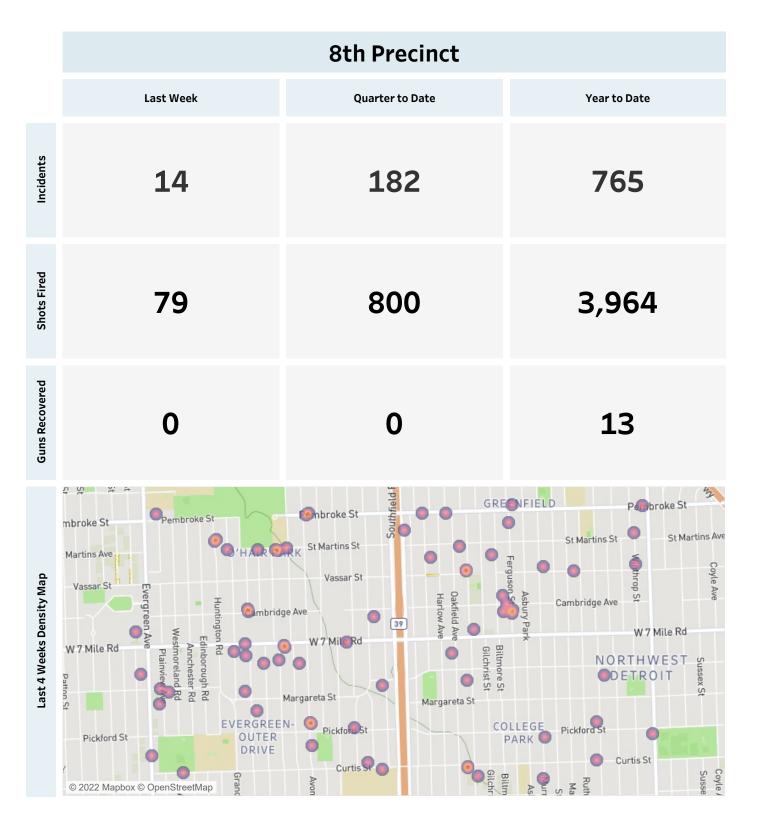

## **Detroit Police Department**

### Weekly Report on ShotSpotter Usage

### Generated on Monday, December 19, 2022

This report includes all ShotSpotter events occurring from Monday, December 12, 2022 through Sunday, December 18, 2022, as well as Q4 2022 quarter to date (10/1/2022 through 12/18/2022), and 2022 year to date (1/1/2022 through 12/18/2022).