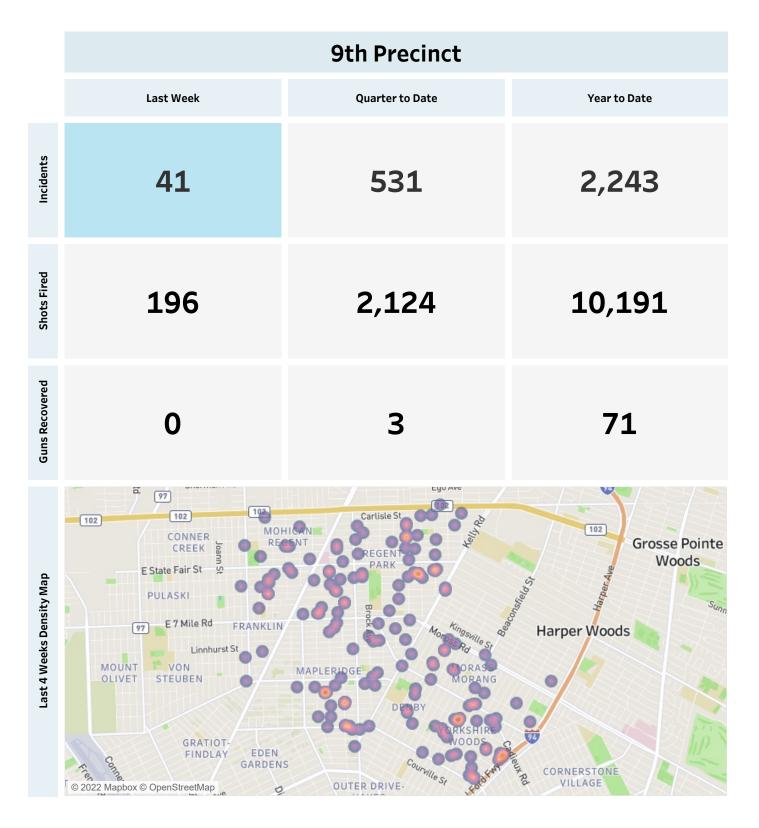

# **Detroit Police Department**

## Weekly Report on ShotSpotter Usage

### Generated on Monday, December 19, 2022

This report includes all ShotSpotter events occurring from Monday, December 12, 2022 through Sunday, December 18, 2022, as well as Q4 2022 quarter to date (10/1/2022 through 12/18/2022), and 2022 year to date (1/1/2022 through 12/18/2022).