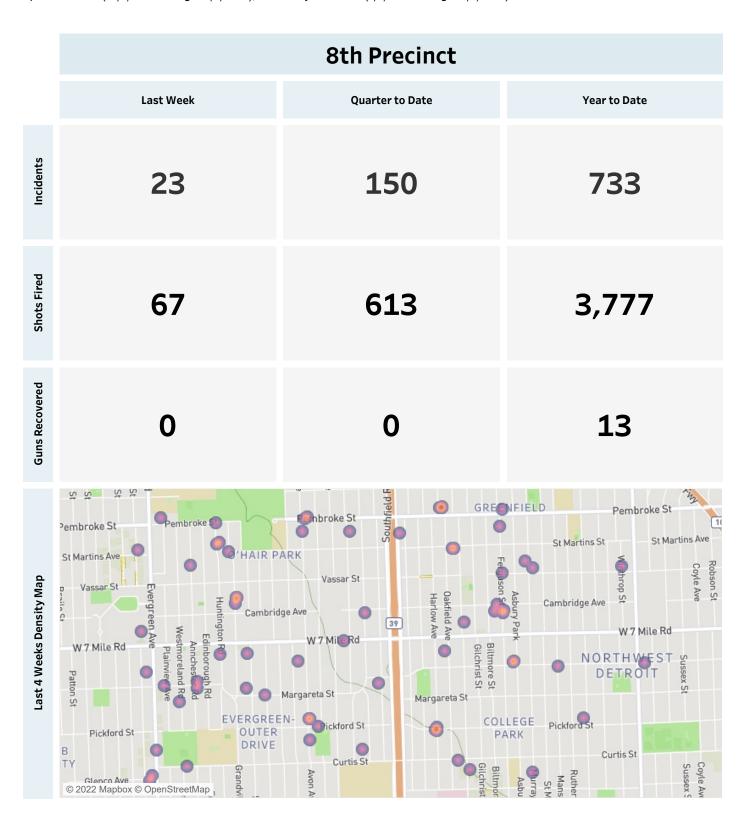

## **Detroit Police Department**

## Weekly Report on ShotSpotter Usage

Generated on Monday, December 5, 2022

This report includes all ShotSpotter events occurring from Monday, November 28, 2022 through Sunday, December 4, 2022, as well as Q4 2022 quarter to date (10/1/2022 through 12/4/2022), and 2022 year to date (1/1/2022 through 12/4/2022).