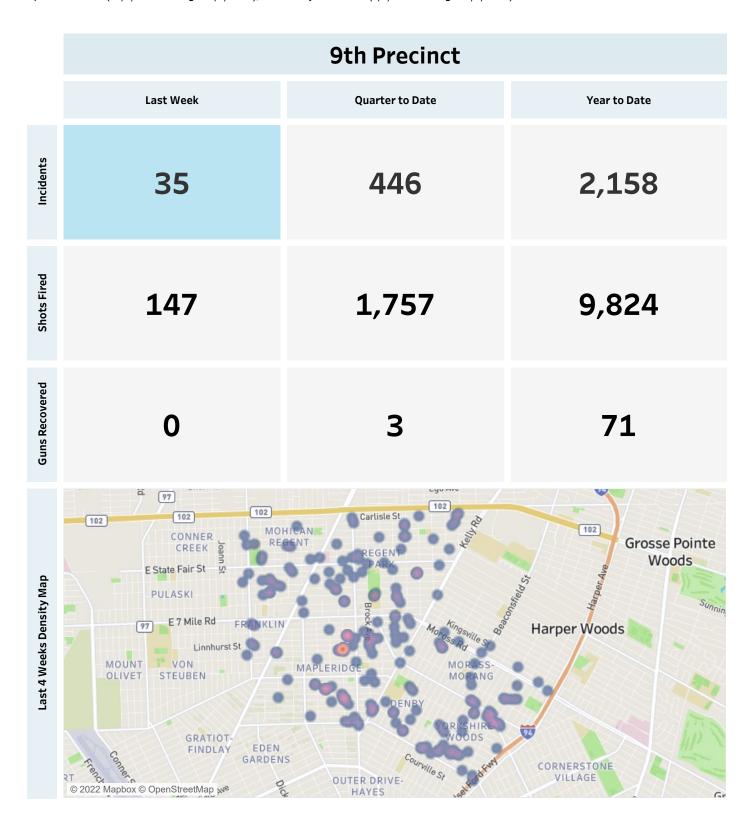

## **Detroit Police Department**

## Weekly Report on ShotSpotter Usage

Generated on Monday, December 5, 2022

This report includes all ShotSpotter events occurring from Monday, November 28, 2022 through Sunday, December 4, 2022, as well as Q4 2022 quarter to date (10/1/2022 through 12/4/2022), and 2022 year to date (1/1/2022 through 12/4/2022).