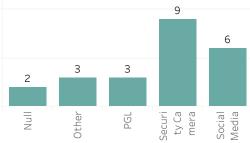

mber of facial recognition requests that were fulfilled, the crimes that the facial recognition requests were attempting to solve, and the number of leads produced from the facial recognition software.

This report includes all requests made from Monday, November 28, 2022 through Sunday, December 4, 2022, as well as Q4 2022 quarter to date (10/1/2022 through 12/4/2022) and 2022 year to date (1/1/2022 through 12/4/2022). 0 searches were performed in violation of policy during the prior week, 0 during the current quarter, and 0 during the current year.

100

100

50

0



**Quarter to Date Race of Probe Photo** 



**Quarter to Date Gender of Probe Photo** 

Prior Week Gender of Probe Photo

В







#### **Prior Week Source of Probe Photo**



**Quarter to Date Source of Probe Photo** 

0



#### Year to Date Source of Probe Photo





### Year to Date Race of Probe Photo 108