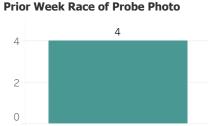

### Year to Date Count of Leads





# **Detroit Police Department** Weekly Report on Facial Recognition

#### Printed on Monday, December 5, 2022

Pursuant to Detroit Police Department Directive 307.5 - 5.1, below are the number of facial recognition requests that were fulfilled, the crimes that the facial recognition requests were attempting to solve, and the number of leads produced from the facial recognition software.

This report includes all requests made from Monday, November 28, 2022 through Sunday, December 4, 2022, as well as Q4 2022 quarter to date (10/1/2022 through 12/4/2022) and 2022 year to date (1/1/2022 through 12/4/2022). 0 searches were performed in violation of policy during the prior week, 0 during the current quarter, and 0 during the current year.

100

100

50

0



**Quarter to Date Race of Probe Photo** 



**Quarter to Date Gender of Probe Photo** 

Prior Week Gender of Probe Photo

В







#### **Prior Week Source of Probe Photo**



**Quarter to Date Source of Probe Photo** 

0



#### Year to Date Source of Probe Photo





### Year to Date Race of Probe Photo 108