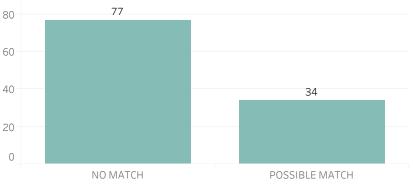

ce Department Directive 307.5 - 5.1, below are the number of facial recognition requests that were fulfilled, the crimes that the facial recognition requests were attempting to solve, and the number of leads produced from the facial recognition software.

This report includes all requests made from Monday, November 28, 2022 through Sunday, December 4, 2022, as well as Q4 2022 quarter to date (10/1/2022 through 12/4/2022) and 2022 year to date (1/1/2022 through 12/4/2022). 0 searches were performed in violation of policy during the prior week, 0 during the current quarter, and 0 during the current year.



### Quarter to Date Count of Crimes



#### Year to Date Count of Crimes



#### **Prior Week Count of Leads**



#### Quarter to Date Count of Leads



#### Year to Date Count of Leads





# **Detroit Police Department** Weekly Report on Facial Recognition

#### Printed on Monday, December 5, 2022

Pursuant to Detroit Police Department Directive 307.5 - 5.1, below are the number of facial recognition requests that were fulfilled, the crimes that the facial recognition requests were attempting to solve, and the number of leads produced from the facial recognition software.

This report includes all requests made from Monday, November 28, 2022 through Sunday, December 4, 2022, as well as Q4 2022 quarter to date (10/1/2022 through 12/4/2022) and 2022 year to date (1/1/2022 through 12/4/2022). 0 searches were performed in violation of policy during the prior week, 0 during the current quarter, and 0 during the current year.

100

100

50

0



**Quarter to Date Race of Probe