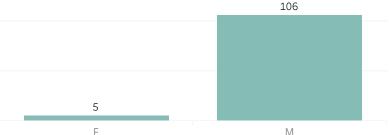

nition requests were attempting to solve, and the number of leads produced from the facial recognition software.

This report includes all requests made from Monday, November 28, 2022 through Sunday, December 4, 2022, as well as Q4 2022 quarter to date (10/1/2022 through 12/4/2022) and 2022 year to date (1/1/2022 through 12/4/2022). 0 searches were performed in violation of policy during the prior week, 0 during the current quarter, and 0 during the current year.

100

100

50

0



**Quarter to Date Race of Probe Photo** 



**Quarter to Date Gender of Probe Photo** 

Prior Week Gender of Probe Photo

В







#### **Prior Week Source of Probe Photo**



**Quarter to Date Source of Probe Photo** 

0



#### Year to Date Source of Probe Photo





### Year to Date Race of Probe Photo 108