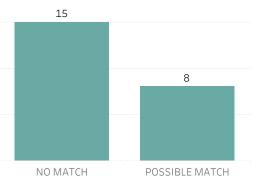

er 5, 2022

Pursuant to Detroit Police Department Directive 307.5 - 5.1, below are the number of facial recognition requests that were fulfilled, the crimes that the facial recognition requests were attempting to solve, and the number of leads produced from the facial recognition software.

This report includes all requests made from Monday, November 28, 2022 through Sunday, December 4, 2022, as well as Q4 2022 quarter to date (10/1/2022 through 12/4/2022) and 2022 year to date (1/1/2022 through 12/4/2022). 0 searches were performed in violation of policy during the prior week, 0 during the current quarter, and 0 during the current year.



### Quarter to Date Count of Crimes



#### Year to Date Count of Crimes



#### **Prior Week Count of Leads**



#### Quarter to Date Count of Leads



#### Year to Date Count of Leads





# **Detroit Police Department** Weekly Report on Facial Recognition

#### Printed on Monday, December 5, 2022

Pursuant to Detroit Police Department Directive 307.5 - 5.1, below are the number of facial recognition requests that were fulfilled, the crimes that the facial recognition requests were attempting to solve, and the number of leads produced from the facial recognition software.

This report includes all requests made from Monday, November 28, 2022 through Sunday, December 4, 2022, as well as Q4 2022 quarter to date (10/1/2022 through 12/4/2022) and 2022 year to date (1/1/2022 through 12/4/2022). 0 searches were performed in violation of policy during the prior week, 0 during the current quarter, and 0 during the current year.

100

100

50