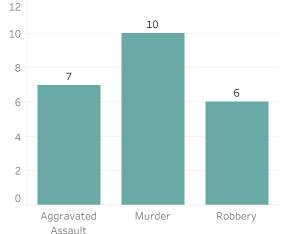

# **Detroit Police Department** Weekly Report on Facial Recognition

#### Printed on Monday, December 5, 2022

Pursuant to Detroit Police Department Directive 307.5 - 5.1, below are the number of facial recognition requests that were fulfilled, the crimes that the facial recognition requests were attempting to solve, and the number of leads produced from the facial recognition software.

This report includes all requests made from Monday, November 28, 2022 through Sunday, December 4, 2022, as well as Q4 2022 quarter to date (10/1/2022 through 12/4/2022) and 2022 year to date (1/1/2022 through 12/4/2022). 0 searches were performed in violation of policy during the prior week, 0 during the current quarter, and 0 during the current year.



### Quarter to Date Count of Crimes



#### Year to Date Count of Crimes



#### **Prior Week Count of Leads**



#### Quarter to Date Count of Leads



#### Year to Date Count of Leads





# **Detroit Police Department** Weekly Report on Facial Recognition

#### Printed on Monday, December 5, 2022

Pursuant to Detroit Police Department Directive 307.5 - 5.1, below are the number of facial recognition requests that were fulfilled, the crimes that the facial recognition requests were attempting to solve, and the number of leads produced from the facial recognition software.

This report includes all requests made from Monday, November 28, 2022 through Sunday, December 4, 2022, as well as Q4 2022 quarter to date (10/1/2022 through 12/4/2022) and 2022 year to date (1/1/2022 through 12/4/2022). 0 searches were performed in viola