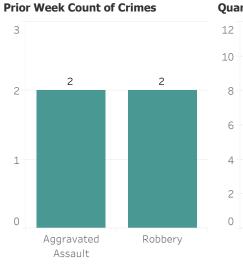

# **Detroit Police Department** Weekly Report on Facial Recognition

#### Printed on Monday, December 5, 2022

Pursuant to Detroit Police Department Directive 307.5 - 5.1, below are the number of facial recognition requests that were fulfilled, the crimes that the facial recognition requests were attempting to solve, and the number of leads produced from the facial recognition software.

This report includes all requests made from Monday, November 28, 2022 through Sunday, December 4, 2022, as well as Q4 2022 quarter to date (10/1/2022 through 12/4/2022) and 2022 year to date (1/1/2022 through 12/4/2022). 0 searches were performed in violation of policy during the prior week, 0 during the current quarter, and 0 during the current year.



### Quarter to Date Count of Crimes



#### Year to Date Count of Crimes



#### **Prior Week Count of Leads**



#### Quarter to Date Count of Leads



#### Year to Date Count of Leads





# **Detroit Police Department** Weekly Report on Facial Recognition

#### Printed on Monday, December 5, 2022

Pursuant to Detroit Police Department Directive 307.5 - 5.1, below are the number of facial recognition requests that were fulfilled, the crimes that the facial recognition requests were attempting to solve, and the number of leads produced from the facial recognition software.

This report includes all requests made from Monday, November 28, 2022 through Sunday, December 4, 2022, as well as Q4 2022 quarter to date (10/1/2022 through 12/4/2022) and 2022 year to date (1/1/2022 through 12/4/20