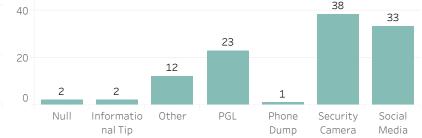

#### **Prior Week Source of Probe Photo**

**Quarter to Date Source of Probe Photo** 

0