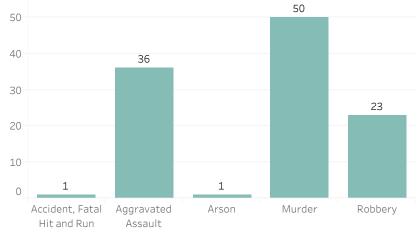

artment** Weekly Report on Facial Recognition

#### Printed on Monday, December 5, 2022

Pursuant to Detroit Police Department Directive 307.5 - 5.1, below are the number of facial recognition requests that were fulfilled, the crimes that the facial recognition requests were attempting to solve, and the number of leads produced from the facial recognition software.

This report includes all requests made from Monday, November 28, 2022 through Sunday, December 4, 2022, as well as Q4 2022 quarter to date (10/1/2022 through 12/4/2022) and 2022 year to date (1/1/2022 through 12/4/2022). 0 searches were performed in violation of policy during the prior week, 0 during the current quarter, and 0 during the current year.



### Quarter to Date Count of Crimes



#### Year to Date Count of Crimes



#### **Prior Week Count of Leads**



#### Quarter to Date Count of Leads



#### Year to Date Count of Leads





# **Detroit Police Department** Weekly Report on Facial Recognition

#### Printed on Monday, December 5, 2022

Pursuant to Detroit Police Department Directive 307.5 - 5.1, below are the number of facial recognition requests that were fulfilled, the crimes that the facial recognition requests were attempting to solve, and the number of leads produced from the facial recognition software.

This report includes all requests made from Monday, November 28, 2022 through Sunday, December 4, 2022, as well as Q4 2022 quarter to date (10/1/2022 through 12/4/2022) and 2022 year to date (1/1/2022 through 12/4/2022). 0 searches were performed in violation of policy during the prior week,