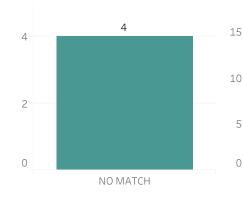

gnition

#### Printed on Monday, December 5, 2022

Pursuant to Detroit Police Department Directive 307.5 - 5.1, below are the number of facial recognition requests that were fulfilled, the crimes that the facial recognition requests were attempting to solve, and the number of leads produced from the facial recognition software.

This report includes all requests made from Monday, November 28, 2022 through Sunday, December 4, 2022, as well as Q4 2022 quarter to date (10/1/2022 through 12/4/2022) and 2022 year to date (1/1/2022 through 12/4/2022). 0 searches were performed in violation of policy during the prior week, 0 during the current quarter, and 0 during the current year.



### Quarter to Date Count of Crimes



#### Year to Date Count of Crimes



#### **Prior Week Count of Leads**



#### Quarter to Date Count of Leads



#### Year to Date Count of Leads





# **Detroit Police Department** Weekly Report on Facial Recognition

#### Printed on Monday, December 5, 2022

Pursuant to Detroit Police Department Directive 307.5 - 5.1, below are the number of facial recognition requests that were fulfilled, the crimes that the facial recognition requests were attempting to solve, and the number of leads produced from the facial recognition software.

This report includes all requests made from Monday, November 28, 2022 through Sunday, December 4, 2022, as well as Q4 2022 quarter to date (10/1/2022 through 12/4/2022) and 2022 year to date (1/1/2022 through 12/4/2022). 0 searches were performed in violation of policy during the prior week, 0 during the current quarter, and 0 d