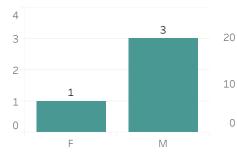

100

100

50

0

**Quarter to Date Race of Probe Photo** 

**Quarter to Date Gender of Probe Photo** 

Prior Week Gender of Probe Photo

В