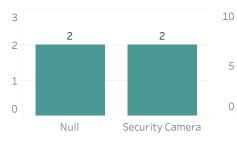

#### **Prior Week Source of Probe Photo**

**Quarter to Date Source of Probe Photo** 

0