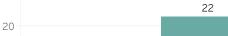

December 5, 2022

Pursuant to Detroit Police Department Directive 307.5 - 5.1, below are the number of facial recognition requests that were fulfilled, the crimes that the facial recognition requests were attempting to solve, and the number of leads produced from the facial recognition software.

This report includes all requests made from Monday, November 28, 2022 through Sunday, December 4, 2022, as well as Q4 2022 quarter to date (10/1/2022 through 12/4/2022) and 2022 year to date (1/1/2022 through 12/4/2022). 0 searches were performed in violation of policy during the prior week, 0 during the current quarter, and 0 during the current year.

100

100

50

0



**Quarter to Date Race of Probe Photo** 



**Quarter to Date Gender of Probe Photo** 

Prior Week Gender of Probe Photo

В







#### **Prior Week Source of Probe Photo**



**Quarter to Date Source of Probe Photo** 

0



#### Year to Date Source of Probe Photo





### Year to Date Race of Probe Photo 108