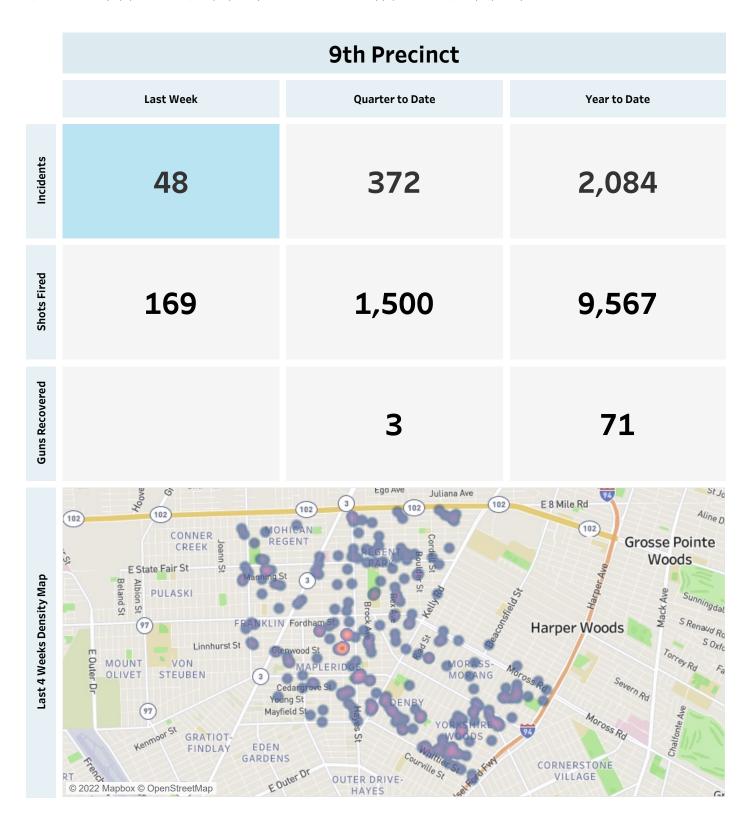

## **Detroit Police Department**

## Weekly Report on ShotSpotter Usage

Generated on Monday, November 21, 2022

This report includes all ShotSpotter events occurring from Monday, November 14, 2022 through Sunday, November 20, 2022, as well as Q4 2022 quarter to date (10/1/2022 through 11/20/2022), and 2022 year to date (1/1/2022 through 11/20/2022).