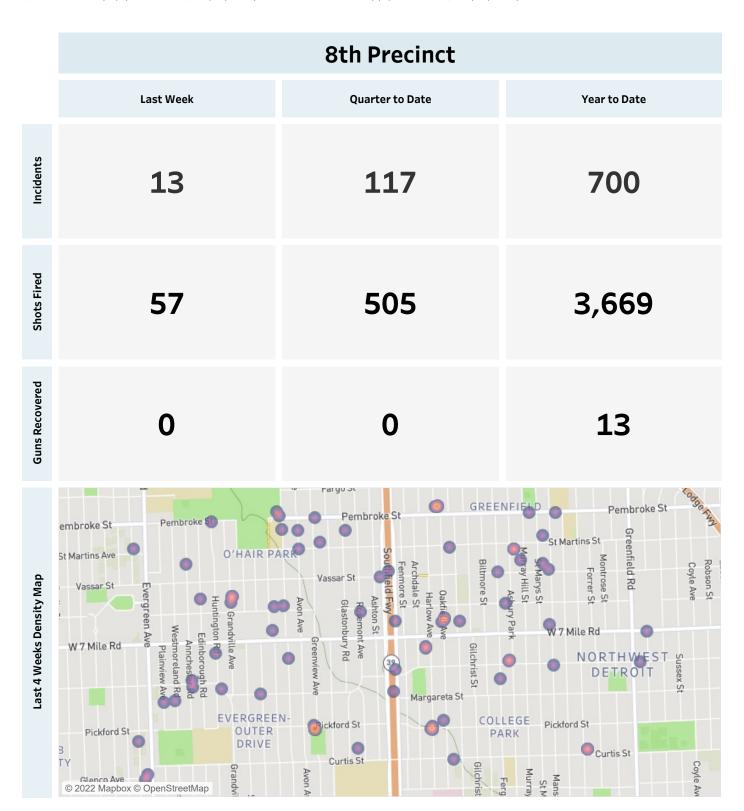

## **Detroit Police Department**

## Weekly Report on ShotSpotter Usage

Generated on Monday, November 21, 2022

This report includes all ShotSpotter events occurring from Monday, November 14, 2022 through Sunday, November 20, 2022, as well as Q4 2022 quarter to date (10/1/2022 through 11/20/2022), and 2022 year to date (1/1/2022 through 11/20/2022).