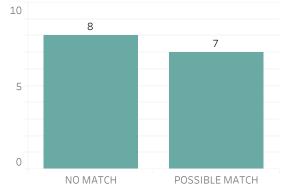

ort on Facial Recognition

#### Printed on Monday, November 14, 2022

Pursuant to Detroit Police Department Directive 307.5 - 5.1, below are the number of facial recognition requests that were fulfilled, the crimes that the facial recognition requests were attempting to solve, and the number of leads produced from the facial recognition software.

This report includes all requests made from Monday, November 7, 2022 through Sunday, November 13, 2022, as well as Q4 2022 quarter to date (10/1/2022 through 11/13/2022) and 2022 year to date (1/1/2022 through 11/13/2022). 0 searches were performed in violation of policy during the prior week, 0 during the current quarter, and 0 during the current year.

3

Robbery







#### Prior Week Count of Leads



#### **Quarter to Date Count of Leads**



7

#### Year to Date Count of Leads





# **Detroit Police Department** Weekly Report on Facial Recognition

#### Printed on Monday, November 14, 2022

Pursuant to Detroit Police Department Directive 307.5 - 5.1, below are the number of facial recognition requests that were fulfilled, the crimes that the facial recognition requests were attempting to solve, and the number of leads produced from the facial recognition software.

This report includes all requests made from Monday, November 7, 2022 through Sunday, November 13, 2022, as well as Q4 2022 quarter to date (10/1/2022 through 11/13/2022) and 2022 year to date (1/1/2022 through 11/13/2022). 0 searches were performed in violation of policy during the prior week, 0 during the current quarter, and 0 during the current year.



### Qu