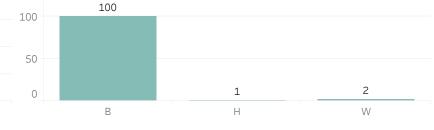

epartment Directive 307.5 - 5.1, below are the number of facial recognition requests that were fulfilled, the crimes that the facial recognition requests were attempting to solve, and the number of leads produced from the facial recognition software.

This report includes all requests made from Monday, November 7, 2022 through Sunday, November 13, 2022, as well as Q4 2022 quarter to date (10/1/2022 through 11/13/2022) and 2022 year to date (1/1/2022 through 11/13/2022). 0 searches were performed in violation of policy during the prior week, 0 during the current quarter, and 0 during the current year.



### Quarter to Date Race of Probe Photo

15 15 10 5 0 B

**P**rior Week Gender of Probe Photo











#### Quarter to Date Source of Probe Photo



### Year to Date Race of Probe Photo



#### Year to Date Gender of Probe Photo



#### Year to Date Source of Probe Photo