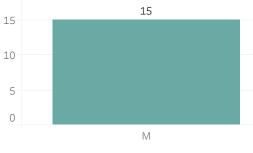

acial Recognition

#### Printed on Monday, November 14, 2022

Pursuant to Detroit Police Department Directive 307.5 - 5.1, below are the number of facial recognition requests that were fulfilled, the crimes that the facial recognition requests were attempting to solve, and the number of leads produced from the facial recognition software.

This report includes all requests made from Monday, November 7, 2022 through Sunday, November 13, 2022, as well as Q4 2022 quarter to date (10/1/2022 through 11/13/2022) and 2022 year to date (1/1/2022 through 11/13/2022). 0 searches were performed in violation of policy during the prior week, 0 during the current quarter, and 0 during the current year.



### Quarter to Date Race of Probe Photo

15 15 10 5 0 B

**P**rior Week Gender of Probe Photo











#### Quarter to Date Source of Probe Photo



### Year to Date Race of Probe Photo



#### Year to Date Gender of Probe Photo



#### Year to Date Source of Probe Photo