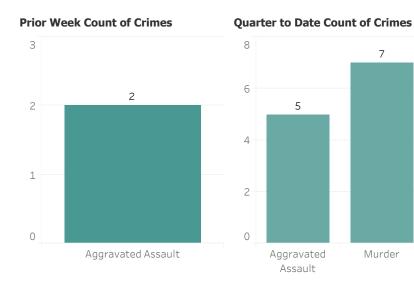

This report includes all requests made from Monday, November 7, 2022 through Sunday, November 13, 2022, as well as Q4 2022 quarter to date (10/1/2022 through 11/13/2022) and 2022 year to date (1/1/2022 through 11/13/2022). 0 searches were performed in violation of policy during the prior week, 0 during the current quarter, and 0 during the current year.