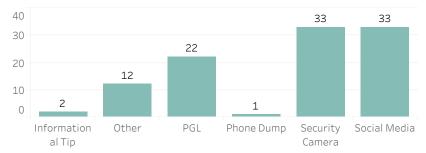

hat were fulfilled, the crimes that the facial recognition requests were attempting to solve, and the number of leads produced from the facial recognition software.

This report includes all requests made from Monday, November 7, 2022 through Sunday, November 13, 2022, as well as Q4 2022 quarter to date (10/1/2022 through 11/13/2022) and 2022 year to date (1/1/2022 through 11/13/2022). 0 searches were performed in violation of policy during the prior week, 0 during the current quarter, and 0 during the current year.



### Quarter to Date Race of Probe Photo

15 15 10 5 0 B

**P**rior Week Gender of Probe Photo











#### Quarter to Date Source of Probe Photo



### Year to Date Race of Probe Photo



#### Year to Date Gender of Probe Photo



#### Year to Date Source of Probe Photo