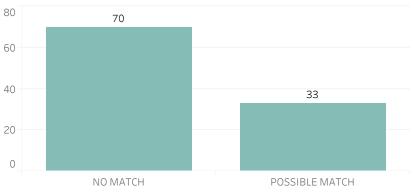

on Monday, November 14, 2022

Pursuant to Detroit Police Department Directive 307.5 - 5.1, below are the number of facial recognition requests that were fulfilled, the crimes that the facial recognition requests were attempting to solve, and the number of leads produced from the facial recognition software.

This report includes all requests made from Monday, November 7, 2022 through Sunday, November 13, 2022, as well as Q4 2022 quarter to date (10/1/2022 through 11/13/2022) and 2022 year to date (1/1/2022 through 11/13/2022). 0 searches were performed in violation of policy during the prior week, 0 during the current quarter, and 0 during the current year.

3

Robbery







#### Prior Week Count of Leads



#### **Quarter to Date Count of Leads**



7

#### Year to Date Count of Leads





# **Detroit Police Department** Weekly Report on Facial Recognition

#### Printed on Monday, November 14, 2022

Pursuant to Detroit Police Department Directive 307.5 - 5.1, below are the number of facial recognition requests that were fulfilled, the crimes that the facial recognition requests were attempting to solve, and the number of leads produced from the facial recognition software.

This report includes all requests made from Monday, November 7, 2022 through Sunday, November 13, 2022, as well as Q4 2022 quarter to date (10/1/2022 through 11/13/2022) and 2022 year to date (1/1/2022 through 11/13/2022). 0 searches were performed in violation of policy during the prior week, 0 during the current quarter, and 0 during the current year.



### Quarter to Date Race of Probe Photo

15 1