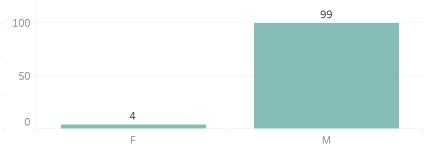

the number of facial recognition requests that were fulfilled, the crimes that the facial recognition requests were attempting to solve, and the number of leads produced from the facial recognition software.

This report includes all requests made from Monday, November 7, 2022 through Sunday, November 13, 2022, as well as Q4 2022 quarter to date (10/1/2022 through 11/13/2022) and 2022 year to date (1/1/2022 through 11/13/2022). 0 searches were performed in violation of policy during the prior week, 0 during the current quarter, and 0 during the current year.



### Quarter to Date Race of Probe Photo

15 15 10 5 0 B

**P**rior Week Gender of Probe Photo











#### Quarter to Date Source of Probe Photo



### Year to Date Race of Probe Photo



#### Year to Date Gender of Probe Photo



#### Year to Date Source of Probe Photo