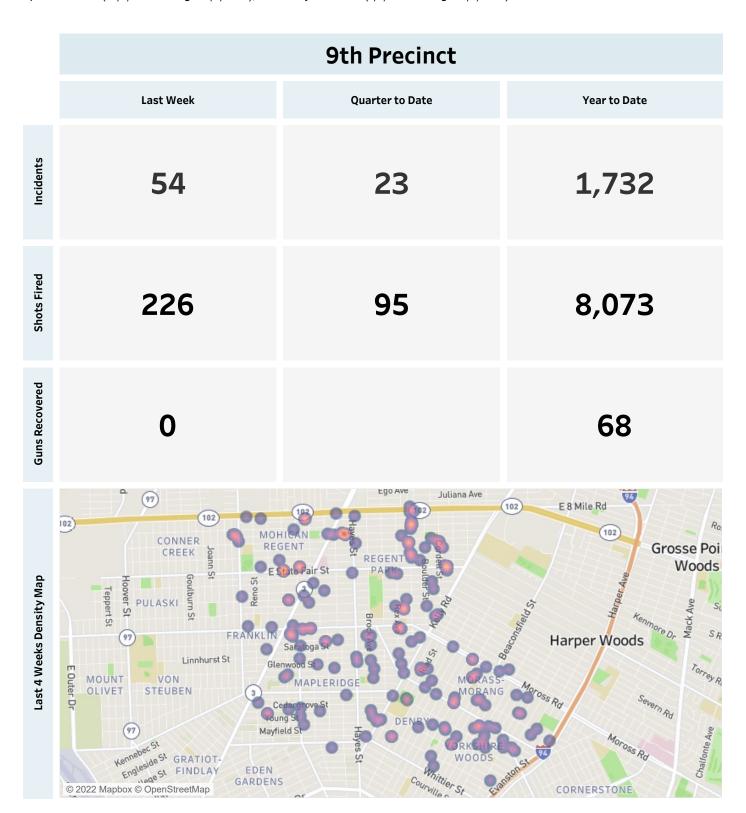

## **Detroit Police Department**

## Weekly Report on ShotSpotter Usage

Generated on Monday, October 3, 2022

This report includes all ShotSpotter events occurring from Monday, September 26, 2022 through Sunday, October 2, 2022, as well as Q4 2022 quarter to date (10/1/2022 through 10/2/2022), and 2022 year to date (1/1/2022 through 10/2/2022).