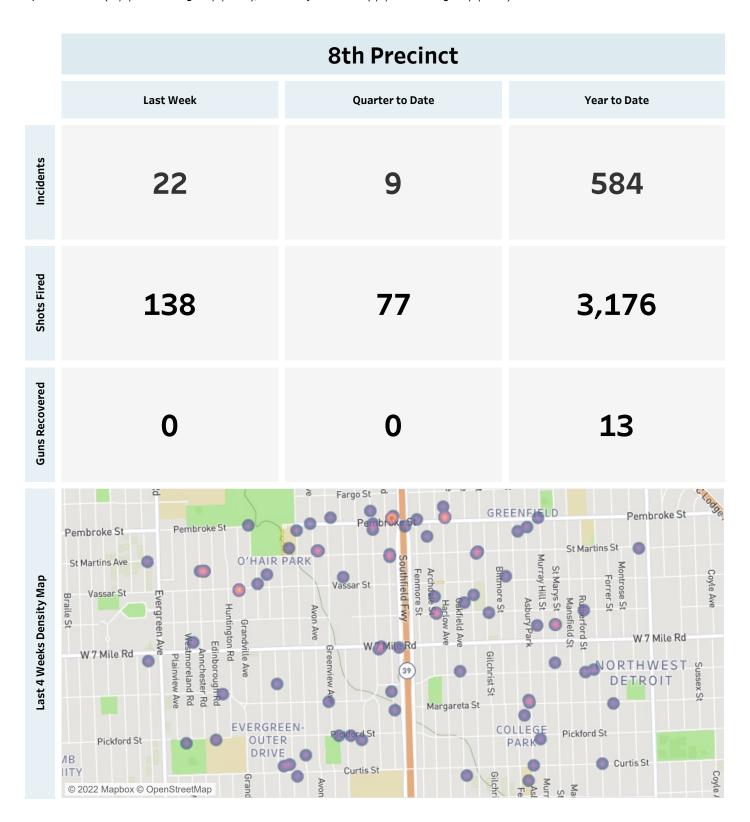

## **Detroit Police Department**

## Weekly Report on ShotSpotter Usage

Generated on Monday, October 3, 2022

This report includes all ShotSpotter events occurring from Monday, September 26, 2022 through Sunday, October 2, 2022, as well as Q4 2022 quarter to date (10/1/2022 through 10/2/2022), and 2022 year to date (1/1/2022 through 10/2/2022).