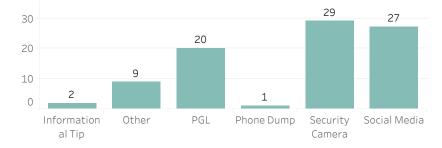

al recognition requests that were fulfilled, the crimes that the facial recognition requests were attempting to solve, and the number of leads produced from the facial recognition software.

This report includes all requests made from Monday, September 26, 2022 through Sunday, October 2, 2022, as well as Q4 2022 quarter to date (10/1/2022 through 10/2/2022) and 2022 year to date (1/1/2022 through 10/2/2022). 0 searches were performed in violation of policy during the prior week, 0 during the current quarter, and 0 during the current year.

#### Prior Week Race of Probe Photo

# **Quarter to Date Race of Probe Photo**



**P**rior Week Gender of Probe Photo





**Prior Week Source of Probe Photo** 

#### **Quarter to Date Source of Probe Photo**



#### Year to Date Source of Probe Photo



### Year to Date Gender of Probe Photo



## Year to Date Race of Probe Photo