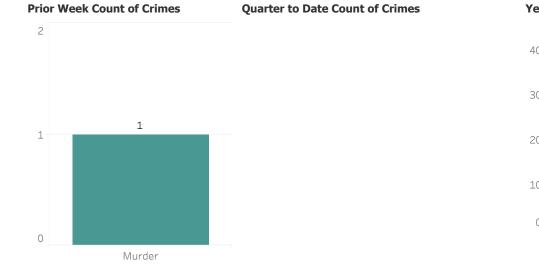

#### Printed on Monday, October 3, 2022

Pursuant to Detroit Police Department Directive 307.5 - 5.1, below are the number of facial recognition requests that were fulfilled, the crimes that the facial recognition requests were attempting to solve, and the number of leads produced from the facial recognition software.

This report includes all requests made from Monday, September 26, 2022 through Sunday, October 2, 2022, as well as Q4 2022 quarter to date (10/1/2022 through 10/2/2022) and 2022 year to date (1/1/2022 through 10/2/2022). 0 searches were performed in violation of policy during the prior week, 0 during the current quarter, and 0 during the current year.