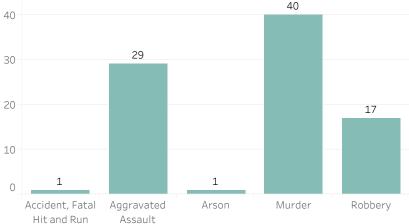

October 3, 2022

Pursuant to Detroit Police Department Directive 307.5 - 5.1, below are the number of facial recognition requests that were fulfilled, the crimes that the facial recognition requests were attempting to solve, and the number of leads produced from the facial recognition software.

This report includes all requests made from Monday, September 26, 2022 through Sunday, October 2, 2022, as well as Q4 2022 quarter to date (10/1/2022 through 10/2/2022) and 2022 year to date (1/1/2022 through 10/2/2022). 0 searches were performed in violation of policy during the prior week, 0 during the current quarter, and 0 during the current year.



#### **Prior Week Count of Leads**

**Quarter to Date Count of Leads** 



### Year to Date Count of Leads



#### Year to Date Count of Crimes





# **Detroit Police Department** Weekly Report on Facial Recognition

#### Printed on Monday, October 3, 2022

Pursuant to Detroit Police Department Directive 307.5 - 5.1, below are the number of facial recognition requests that were fulfilled, the crimes that the facial recognition requests were attempting to solve, and the number of leads produced from the facial recognition software.

This report includes all requests made from Monday, September 26, 2022 through Sunday, October 2, 2022, as well as Q4 2022 quarter to date (10/1/2022 through 10/2/2022) and 2022 year to date (1/1/2022 through 10/2/2022). 0 searches were performed in violation of policy during the prior week, 0 during the current quarter, and 0 during the current year.

#### Prior Week Race of Probe Photo

# **Quarter to