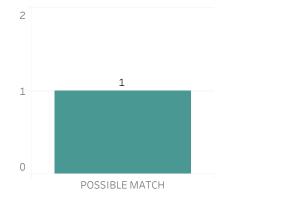

epartment** Weekly Report on Facial Recognition

#### Printed on Monday, October 3, 2022

Pursuant to Detroit Police Department Directive 307.5 - 5.1, below are the number of facial recognition requests that were fulfilled, the crimes that the facial recognition requests were attempting to solve, and the number of leads produced from the facial recognition software.

This report includes all requests made from Monday, September 26, 2022 through Sunday, October 2, 2022, as well as Q4 2022 quarter to date (10/1/2022 through 10/2/2022) and 2022 year to date (1/1/2022 through 10/2/2022). 0 searches were performed in violation of policy during the prior week, 0 during the current quarter, and 0 during the current year.



#### **Prior Week Count of Leads**

**Quarter to Date Count of Leads** 



### Year to Date Count of Leads



#### Year to Date Count of Crimes





# **Detroit Police Department** Weekly Report on Facial Recognition

#### Printed on Monday, October 3, 2022

Pursuant to Detroit Police Department Directive 307.5 - 5.1, below are the number of facial recognition requests that were fulfilled, the crimes that the facial recognition requests were attempting to solve, and the number of leads produced from the facial recognition software.

This report includes all requests made from Monday, September 26, 2022 through Sunday, October 2, 2022, as well as Q4 2022 quarter to date (10/1/2022 through 10/2/2022) and 2022 year to date (1/1/2022 through 10/2/2022). 0 searches were performed in violation of policy during the prior week, 0 during the current quarter, and 0 durin