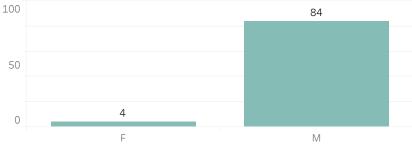

d, the crimes that the facial recognition requests were attempting to solve, and the number of leads produced from the facial recognition software.

This report includes all requests made from Monday, September 26, 2022 through Sunday, October 2, 2022, as well as Q4 2022 quarter to date (10/1/2022 through 10/2/2022) and 2022 year to date (1/1/2022 through 10/2/2022). 0 searches were performed in violation of policy during the prior week, 0 during the current quarter, and 0 during the current year.

#### Prior Week Race of Probe Photo

# **Quarter to Date Race of Probe Photo**



**P**rior Week Gender of Probe Photo





**Prior Week Source of Probe Photo** 

#### **Quarter to Date Source of Probe Photo**



#### Year to Date Source of Probe Photo



### Year to Date Gender of Probe Photo



## Year to Date Race of Probe Photo