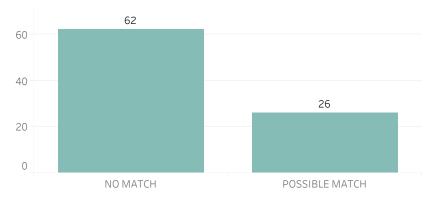

Recognition

#### Printed on Monday, October 3, 2022

Pursuant to Detroit Police Department Directive 307.5 - 5.1, below are the number of facial recognition requests that were fulfilled, the crimes that the facial recognition requests were attempting to solve, and the number of leads produced from the facial recognition software.

This report includes all requests made from Monday, September 26, 2022 through Sunday, October 2, 2022, as well as Q4 2022 quarter to date (10/1/2022 through 10/2/2022) and 2022 year to date (1/1/2022 through 10/2/2022). 0 searches were performed in violation of policy during the prior week, 0 during the current quarter, and 0 during the current year.



#### **Prior Week Count of Leads**

**Quarter to Date Count of Leads** 



### Year to Date Count of Leads



#### Year to Date Count of Crimes





# **Detroit Police Department** Weekly Report on Facial Recognition

#### Printed on Monday, October 3, 2022

Pursuant to Detroit Police Department Directive 307.5 - 5.1, below are the number of facial recognition requests that were fulfilled, the crimes that the facial recognition requests were attempting to solve, and the number of leads produced from the facial recognition software.

This report includes all requests made from Monday, September 26, 2022 through Sunday, October 2, 2022, as well as Q4 2022 quarter to date (10/1/2022 through 10/2/2022) and 2022 year to date (1/1/2022 through 10/2/2022). 0 searches were performed in violation of policy during the prior week, 0 during the current quarter, and 0 during the current year.

#### Prior Wee