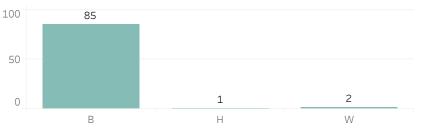

on requests were attempting to solve, and the number of leads produced from the facial recognition software.

This report includes all requests made from Monday, September 26, 2022 through Sunday, October 2, 2022, as well as Q4 2022 quarter to date (10/1/2022 through 10/2/2022) and 2022 year to date (1/1/2022 through 10/2/2022). 0 searches were performed in violation of policy during the prior week, 0 during the current quarter, and 0 during the current year.

#### Prior Week Race of Probe Photo

# **Quarter to Date Race of Probe Photo**



**P**rior Week Gender of Probe Photo





**Prior Week Source of Probe Photo** 

#### **Quarter to Date Source of Probe Photo**



#### Year to Date Source of Probe Photo



### Year to Date Gender of Probe Photo



## Year to Date Race of Probe Photo