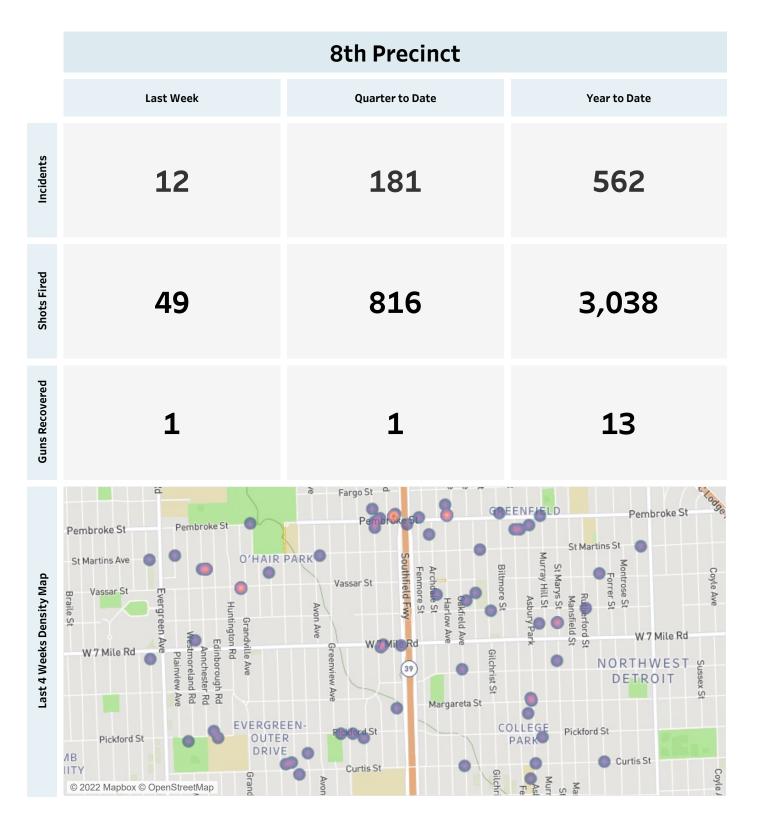

# **Detroit Police Department**

### Weekly Report on ShotSpotter Usage

#### Generated on Monday, September 26, 2022

This report includes all ShotSpotter events occurring from Monday, September 19, 2022 through Sunday, September 25, 2022, as well as Q3 2022 quarter to date (7/1/2022 through 9/25/2022), and 2022 year to date (1/1/2022 through 9/25/2022).