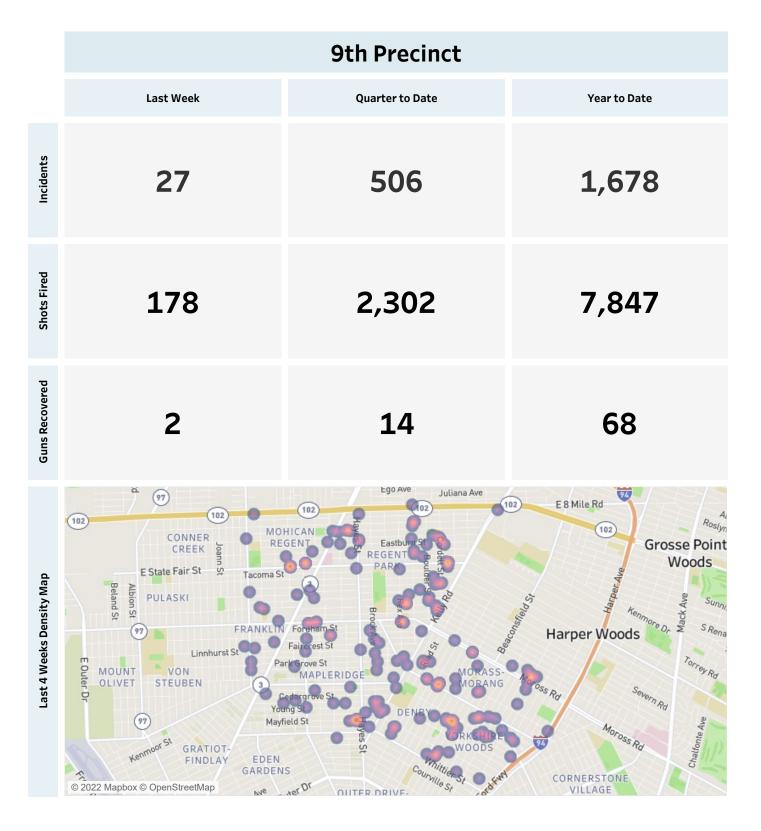

# **Detroit Police Department**

### Weekly Report on ShotSpotter Usage

#### Generated on Monday, September 26, 2022

This report includes all ShotSpotter events occurring from Monday, September 19, 2022 through Sunday, September 25, 2022, as well as Q3 2022 quarter to date (7/1/2022 through 9/25/2022), and 2022 year to date (1/1/2022 through 9/25/2022).