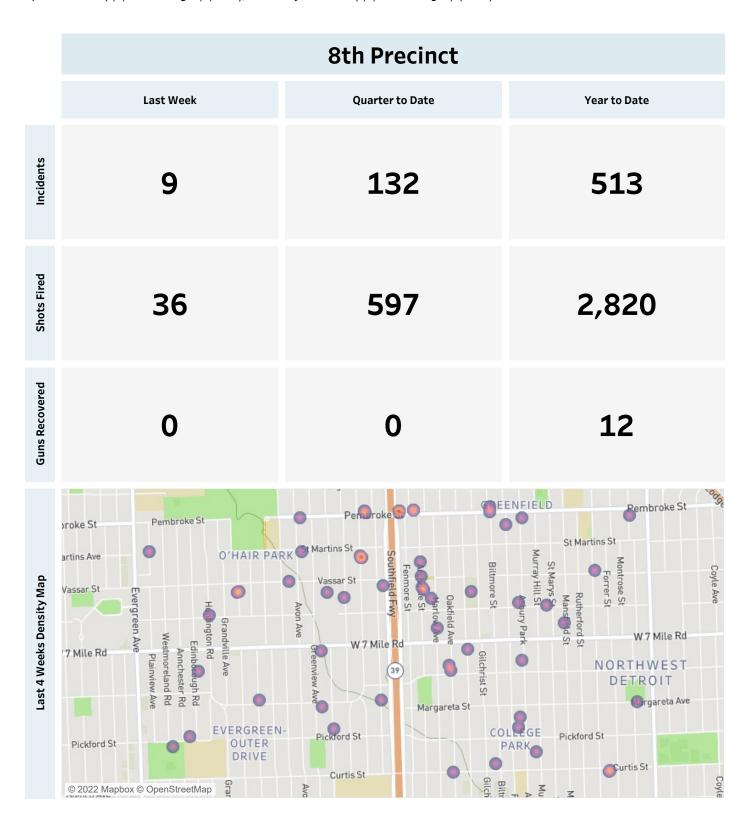

## **Detroit Police Department**

## Weekly Report on ShotSpotter Usage

Generated on Monday, September 5, 2022

This report includes all ShotSpotter events occurring from Monday, August 29, 2022 through Sunday, September 4, 2022, as well as Q3 2022 quarter to date (7/1/2022 through 9/4/2022), and 2022 year to date (1/1/2022 through 9/4/2022).