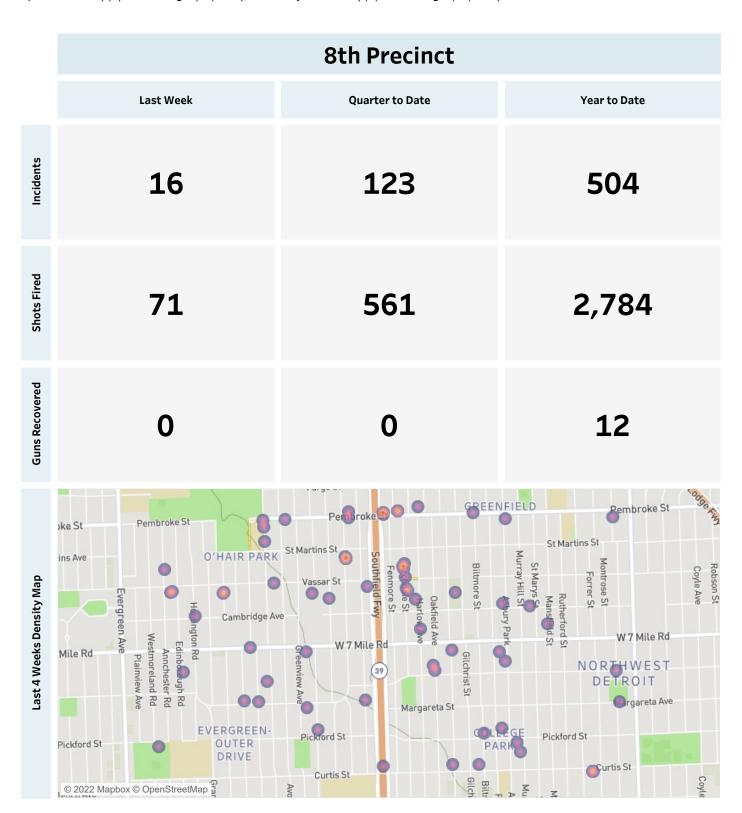

## **Detroit Police Department**

## Weekly Report on ShotSpotter Usage

Generated on Monday, August 29, 2022

This report includes all ShotSpotter events occurring from Monday, August 22, 2022 through Sunday, August 28, 2022, as well as Q3 2022 quarter to date (7/1/2022 through 8/28/2022), and 2022 year to date (1/1/2022 through 8/28/2022).