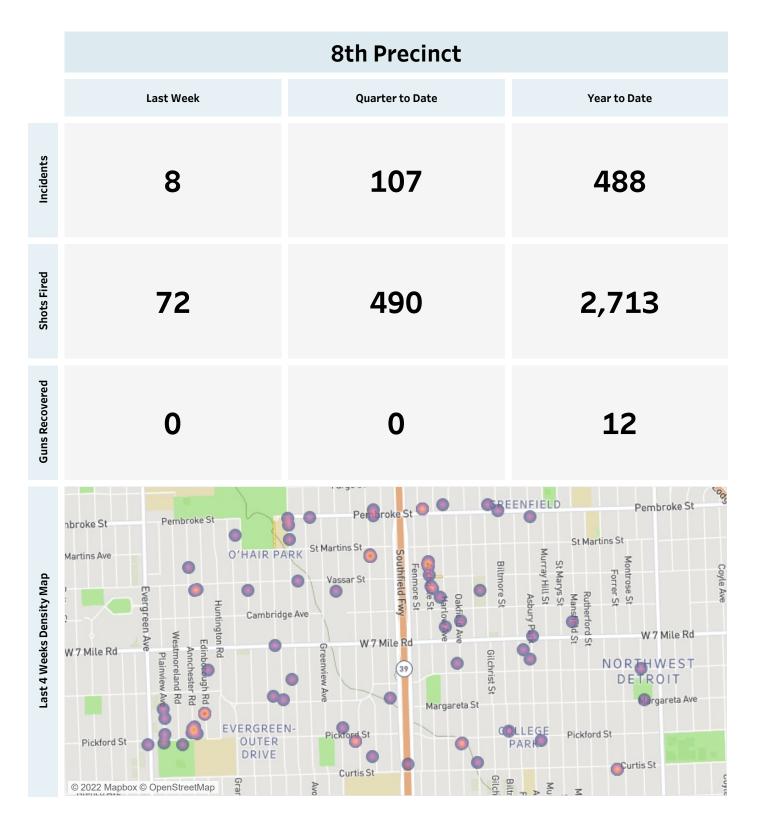

# **Detroit Police Department**

### Weekly Report on ShotSpotter Usage

#### Generated on Monday, August 22, 2022

This report includes all ShotSpotter events occurring from Monday, August 15, 2022 through Sunday, August 21, 2022, as well as Q3 2022 quarter to date (7/1/2022 through 8/21/2022), and 2022 year to date (1/1/2022 through 8/21/2022).