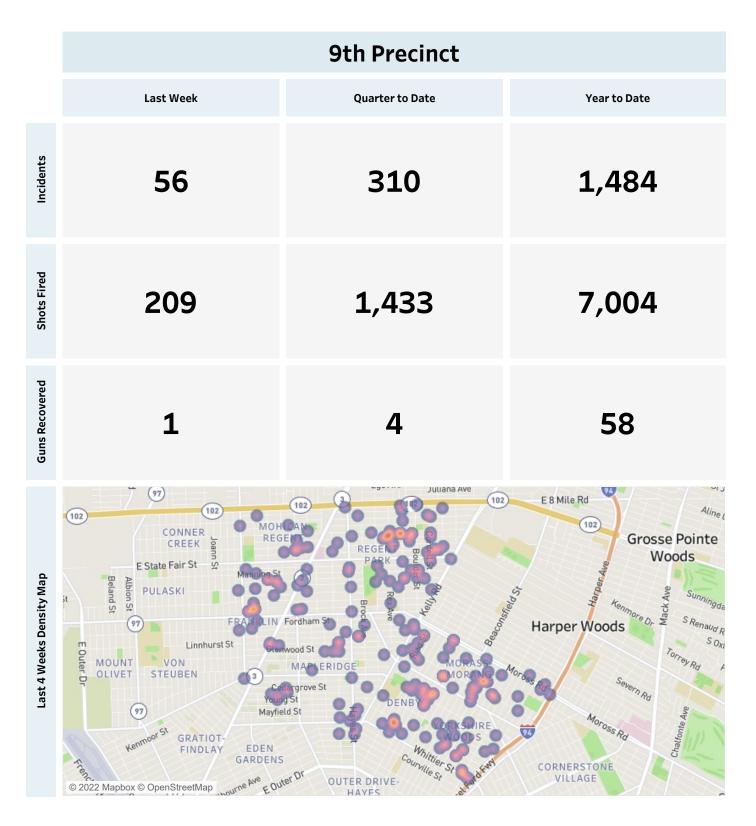

# **Detroit Police Department**

### Weekly Report on ShotSpotter Usage

#### Generated on Monday, August 22, 2022

This report includes all ShotSpotter events occurring from Monday, August 15, 2022 through Sunday, August 21, 2022, as well as Q3 2022 quarter to date (7/1/2022 through 8/21/2022), and 2022 year to date (1/1/2022 through 8/21/2022).