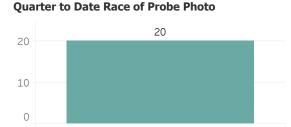

Date Count of Leads**





# **Detroit Police Department**Weekly Report on Facial Recognition

Printed on Monday, August 22, 2022

Pursuant to Detroit Police Department Directive 307.5 - 5.1, below are the number of facial recognition requests that were fulfilled, the crimes that the facial recognition requests were attempting to solve, and the number of leads produced from the facial recognition software.

This report includes all requests made from Monday, August 15, 2022 through Sunday, August 21, 2022, as well as Q3 2022 quarter to date (7/1/2022 through 8/21/2022) and 2022 year to date (1/1/2022 through 8/21/2022). 0 searches were performed in violation of policy during the prior week, 0 during the current quarter, and 0 during the current year.

# **Prior Week Race of Probe Photo**



В

## **Year to Date Race of Probe Photo**



## **Prior Week Gender of Probe Photo**





**Year to Date Gender of Probe Photo** 



## **Prior Week Source of Probe Photo**





## **Year to Date Source of Probe Photo**