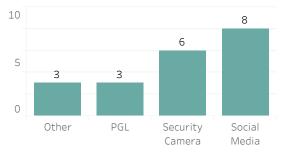

307.5 - 5.1, below are the number of facial recognition requests that were fulfilled, the crimes that the facial recognition requests were attempting to solve, and the number of leads produced from the facial recognition software.

This report includes all requests made from Monday, August 15, 2022 through Sunday, August 21, 2022, as well as Q3 2022 quarter to date (7/1/2022 through 8/21/2022) and 2022 year to date (1/1/2022 through 8/21/2022). 0 searches were performed in violation of policy during the prior week, 0 during the current quarter, and 0 during the current year.

# **Prior Week Race of Probe Photo**



В

## **Year to Date Race of Probe Photo**



## **Prior Week Gender of Probe Photo**





**Year to Date Gender of Probe Photo** 



## **Prior Week Source of Probe Photo**





## **Year to Date Source of Probe Photo**