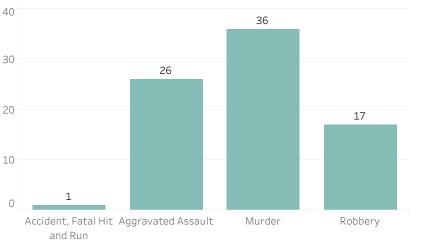

it Police Department**Weekly Report on Facial Recognition

Printed on Monday, August 22, 2022

Pursuant to Detroit Police Department Directive 307.5 - 5.1, below are the number of facial recognition requests that were fulfilled, the crimes that the facial recognition requests were attempting to solve, and the number of leads produced from the facial recognition software.

This report includes all requests made from Monday, August 15, 2022 through Sunday, August 21, 2022, as well as Q3 2022 quarter to date (7/1/2022 through 8/21/2022) and 2022 year to date (1/1/2022 through 8/21/2022). 0 searches were performed in violation of policy during the prior week, 0 during the current quarter, and 0 during the current year.

## **Prior Week Count of Crimes**



## **Year to Date Count of Crimes**



## **Prior Week Count of Leads**



## **Year to Date Count of Leads**





# **Detroit Police Department**Weekly Report on Facial Recognition

Printed on Monday, August 22, 2022

Pursuant to Detroit Police Department Directive 307.5 - 5.1, below are the number of facial recognition requests that were fulfilled, the crimes that the facial recognition requests were attempting to solve, and the number of leads produced from the facial recognition software.

This report includes all requests made from Monday, August 15, 2022 through Sunday, August 21, 2022, as well as Q3 2022 quarter to date (7/1/2022 through 8/21/2022) and 2022 year to date (1/1/2022 through 8/21/2022). 0 searches were performed in violation of policy during the prior week, 0 during the current quarter, and 0 during the cu