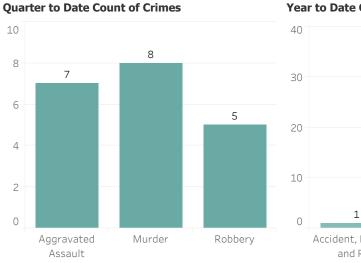

# **Detroit Police Department**Weekly Report on Facial Recognition

Printed on Monday, August 22, 2022

Pursuant to Detroit Police Department Directive 307.5 - 5.1, below are the number of facial recognition requests that were fulfilled, the crimes that the facial recognition requests were attempting to solve, and the number of leads produced from the facial recognition software.

This report includes all requests made from Monday, August 15, 2022 through Sunday, August 21, 2022, as well as Q3 2022 quarter to date (7/1/2022 through 8/21/2022) and 2022 year to date (1/1/2022 through 8/21/2022). 0 searches were performed in violation of policy during the prior week, 0 during the current quarter, and 0 during the current year.

## **Prior Week Count of Crimes**



## **Year to Date Count of Crimes**



## **Prior Week Count of Leads**



## **Year to Date Count of Leads**





# **Detroit Police Department**Weekly Report on Facial Recognition

Printed on Monday, August 22, 2022

Pursuant to Detroit Police Department Directive 307.5 - 5.1, below are the number of facial recognition requests that were fulfilled, the crimes that the facial recognition requests were attempting to solve, and the number of leads produced from the facial recognition software.

This report includes all requests made from Monday, August 15, 2022 through Sunday, August 21, 2022, as well as Q3 2022 quarter to date (7/1/2022 through 8/21/2022) and 2022 year to date (1/1/2022 through 8/21/2022). 0 searches were performed in violation of policy during the prior week, 0 during t