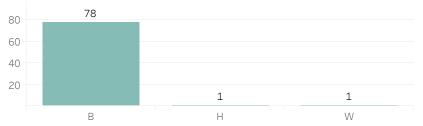

Department**Weekly Report on Facial Recognition

Printed on Monday, August 22, 2022

Pursuant to Detroit Police Department Directive 307.5 - 5.1, below are the number of facial recognition requests that were fulfilled, the crimes that the facial recognition requests were attempting to solve, and the number of leads produced from the facial recognition software.

This report includes all requests made from Monday, August 15, 2022 through Sunday, August 21, 2022, as well as Q3 2022 quarter to date (7/1/2022 through 8/21/2022) and 2022 year to date (1/1/2022 through 8/21/2022). 0 searches were performed in violation of policy during the prior week, 0 during the current quarter, and 0 during the current year.

# **Prior Week Race of Probe Photo**



В

## **Year to Date Race of Probe Photo**



## **Prior Week Gender of Probe Photo**





**Year to Date Gender of Probe Photo** 



## **Prior Week Source of Probe Photo**





## **Year to Date Source of Probe Photo**