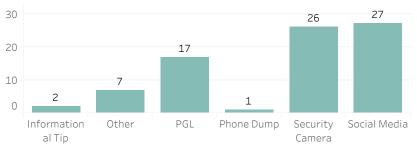

ecognition requests that were fulfilled, the crimes that the facial recognition requests were attempting to solve, and the number of leads produced from the facial recognition software.

This report includes all requests made from Monday, August 15, 2022 through Sunday, August 21, 2022, as well as Q3 2022 quarter to date (7/1/2022 through 8/21/2022) and 2022 year to date (1/1/2022 through 8/21/2022). 0 searches were performed in violation of policy during the prior week, 0 during the current quarter, and 0 during the current year.

# **Prior Week Race of Probe Photo**



В

## **Year to Date Race of Probe Photo**



## **Prior Week Gender of Probe Photo**





**Year to Date Gender of Probe Photo** 



## **Prior Week Source of Probe Photo**





## **Year to Date Source of Probe Photo**