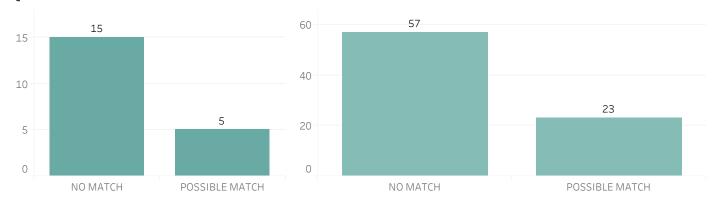

ay, August 22, 2022

Pursuant to Detroit Police Department Directive 307.5 - 5.1, below are the number of facial recognition requests that were fulfilled, the crimes that the facial recognition requests were attempting to solve, and the number of leads produced from the facial recognition software.

This report includes all requests made from Monday, August 15, 2022 through Sunday, August 21, 2022, as well as Q3 2022 quarter to date (7/1/2022 through 8/21/2022) and 2022 year to date (1/1/2022 through 8/21/2022). 0 searches were performed in violation of policy during the prior week, 0 during the current quarter, and 0 during the current year.

## **Prior Week Count of Crimes**



## **Year to Date Count of Crimes**



## **Prior Week Count of Leads**



## **Year to Date Count of Leads**





# **Detroit Police Department**Weekly Report on Facial Recognition

Printed on Monday, August 22, 2022

Pursuant to Detroit Police Department Directive 307.5 - 5.1, below are the number of facial recognition requests that were fulfilled, the crimes that the facial recognition requests were attempting to solve, and the number of leads produced from the facial recognition software.

This report includes all requests made from Monday, August 15, 2022 through Sunday, August 21, 2022, as well as Q3 2022 quarter to date (7/1/2022 through 8/21/2022) and 2022 year to date (1/1/2022 through 8/21/2022). 0 searches were performed in violation of policy during the prior week, 0 during the current quarter, and 0 during the current year.

# **Prior Week Race of Probe Photo**



В

## **Year to Date