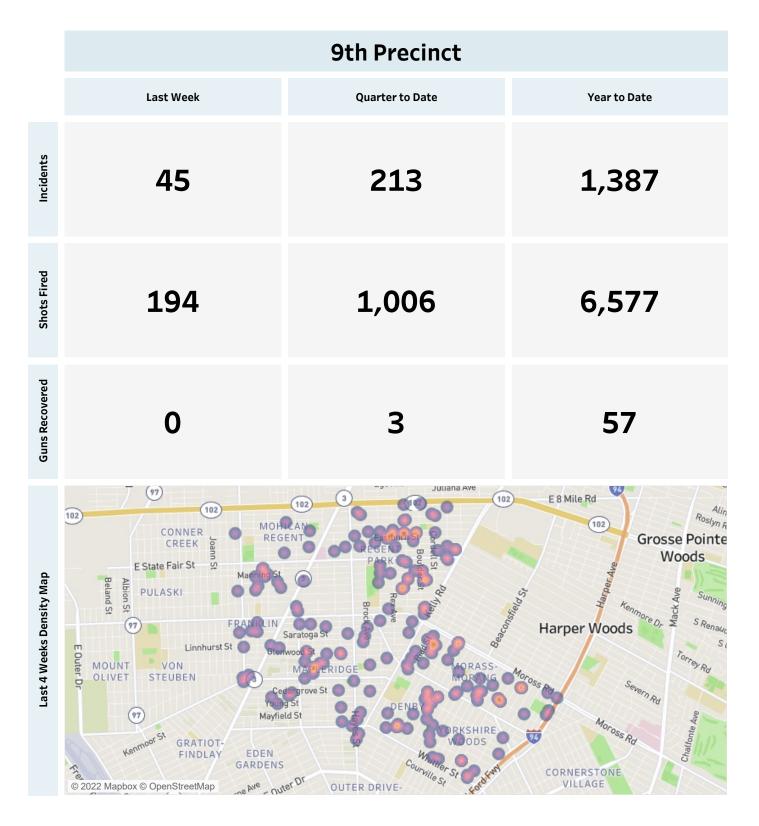

# **Detroit Police Department**

### Weekly Report on ShotSpotter Usage

#### Generated on Monday, August 8, 2022

This report includes all ShotSpotter events occurring from Monday, August 1, 2022 through Sunday, August 7, 2022, as well as Q3 2022 quarter to date (7/1/2022 through 8/7/2022), and 2022 year to date (1/1/2022 through 8/7/2022).