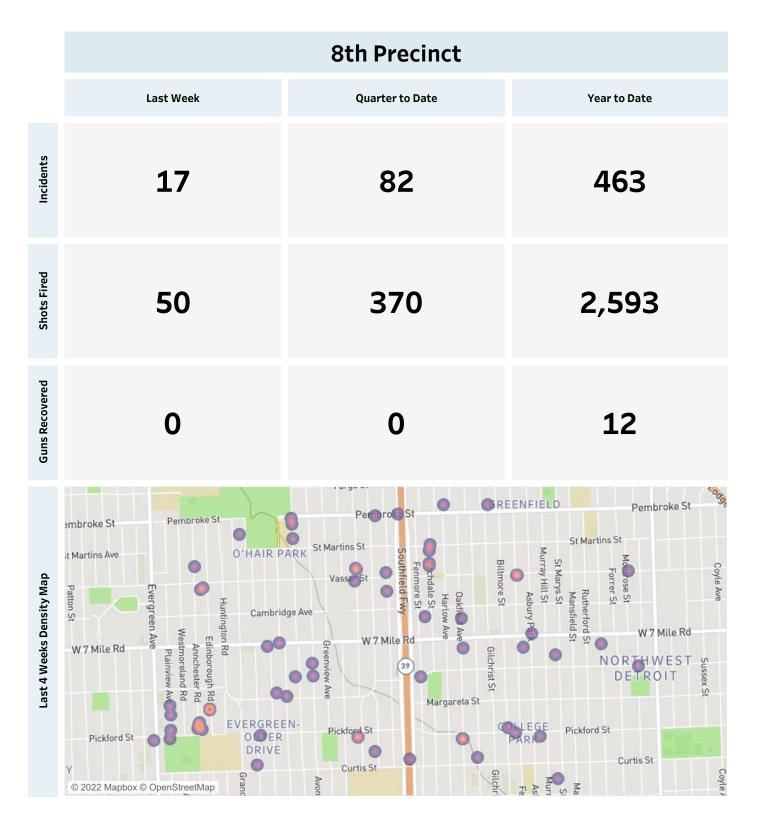

## **Detroit Police Department**

### Weekly Report on ShotSpotter Usage

#### Generated on Monday, August 8, 2022

This report includes all ShotSpotter events occurring from Monday, August 1, 2022 through Sunday, August 7, 2022, as well as Q3 2022 quarter to date (7/1/2022 through 8/7/2022), and 2022 year to date (1/1/2022 through 8/7/2022).