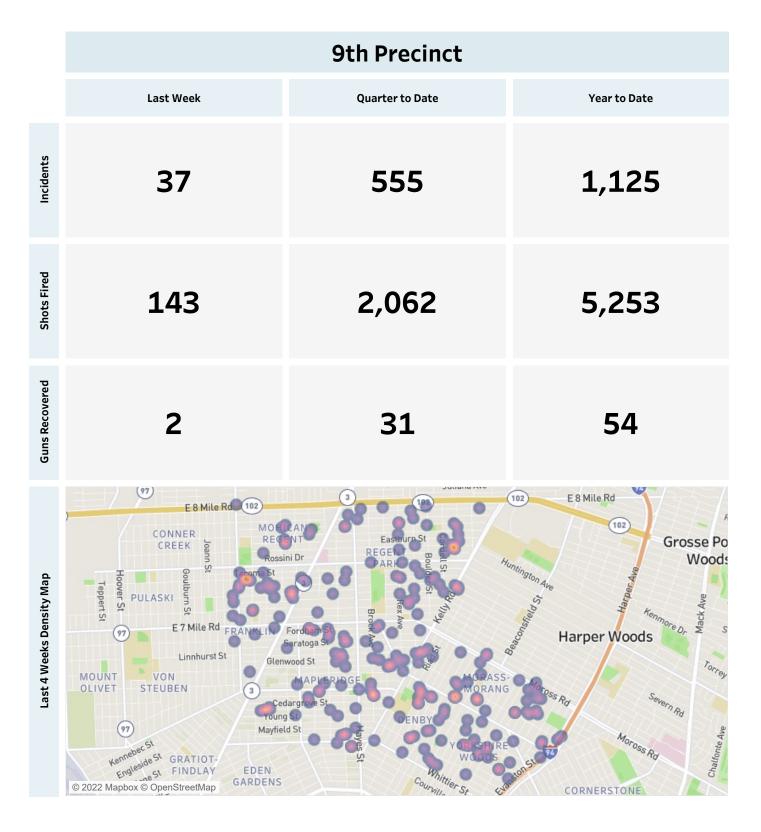

# **Detroit Police Department**

### Weekly Report on ShotSpotter Usage

#### Generated on Monday, June 20, 2022

This report includes all ShotSpotter events occurring from Monday, June 13, 2022 through Sunday, June 19, 2022, as well as Q2 2022 quarter to date (4/1/2022 through 6/19/2022), and 2022 year to date (1/1/2022 through 6/19/2022).