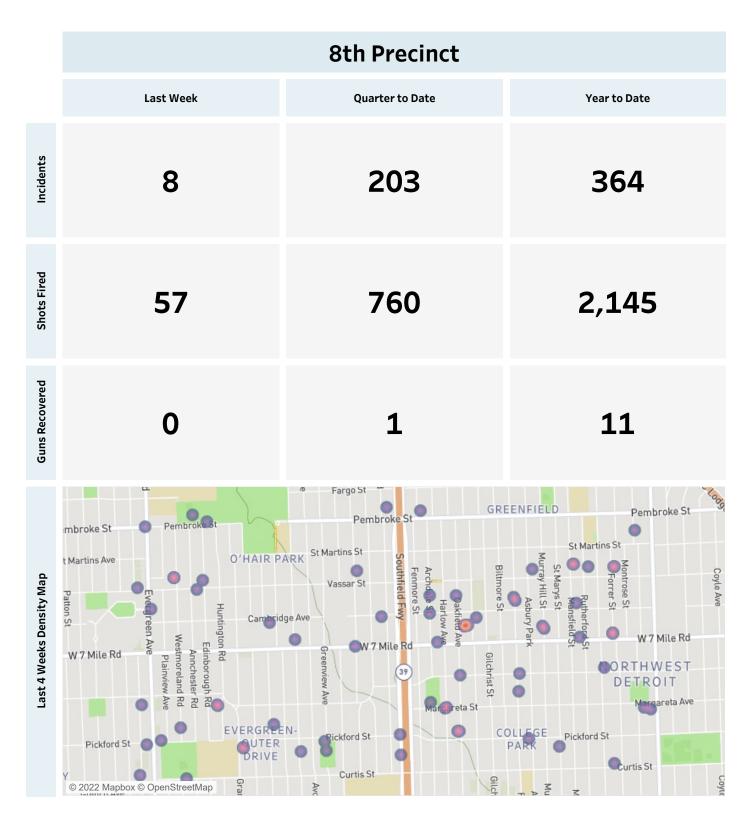

## **Detroit Police Department**

### Weekly Report on ShotSpotter Usage

#### Generated on Monday, June 20, 2022

This report includes all ShotSpotter events occurring from Monday, June 13, 2022 through Sunday, June 19, 2022, as well as Q2 2022 quarter to date (4/1/2022 through 6/19/2022), and 2022 year to date (1/1/2022 through 6/19/2022).