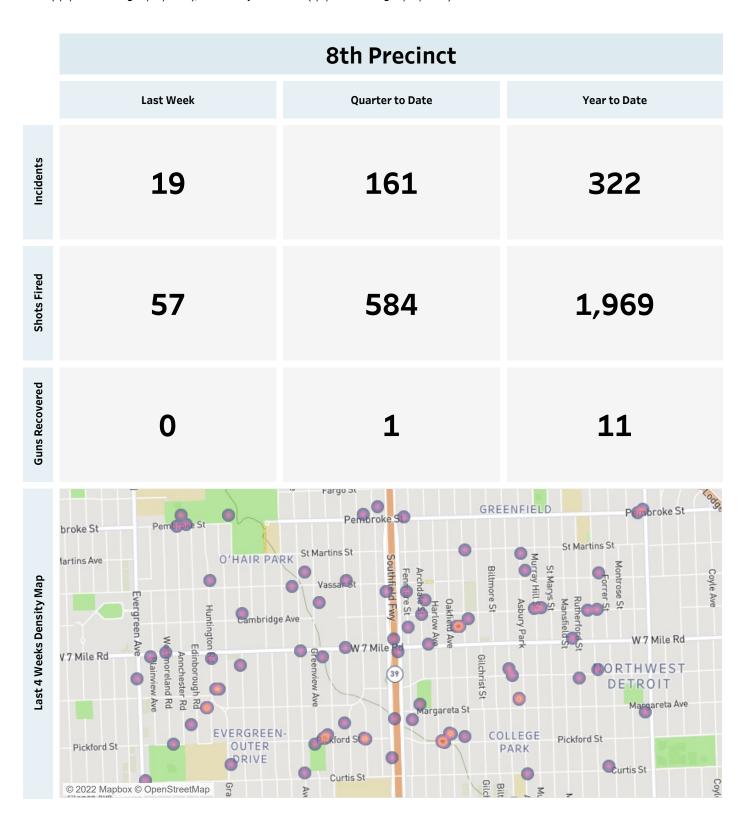

## **Detroit Police Department**

## Weekly Report on ShotSpotter Usage

Generated on Monday, May 30, 2022

This report includes all ShotSpotter events occurring from Monday, May 23, 2022 through Sunday, May 29, 2022, as well as Q2 2022 quarter to date (4/1/2022 through 5/29/2022), and 2022 year to date (1/1/2022 through 5/29/2022).