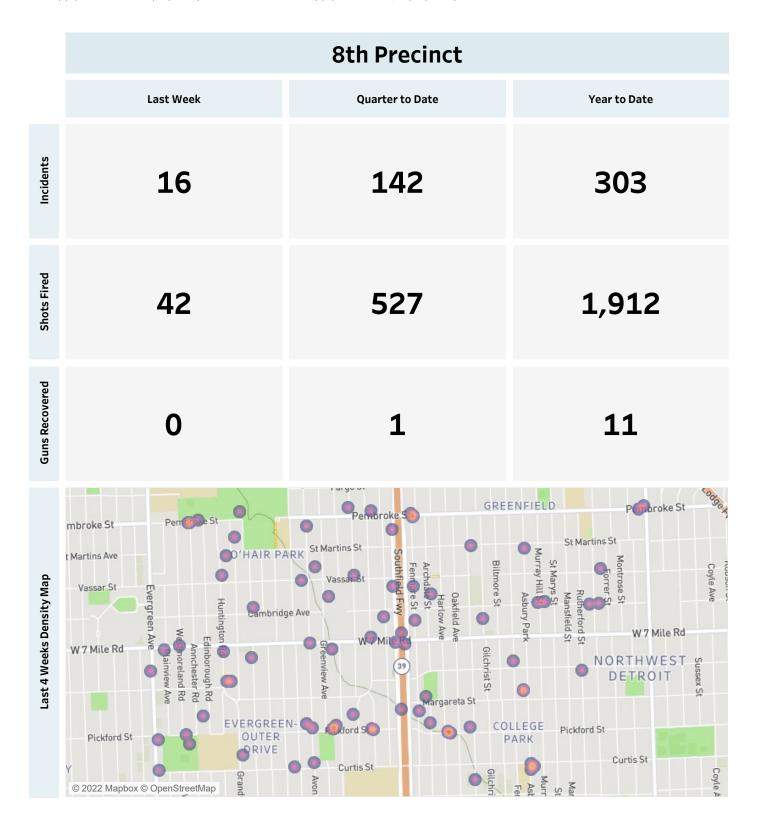

## **Detroit Police Department**

## Weekly Report on ShotSpotter Usage

Generated on Monday, May 23, 2022

This report includes all ShotSpotter events occurring from Monday, May 16, 2022 through Sunday, May 22, 2022, as well as Q2 2022 quarter to date (4/1/2022 through 5/22/2022), and 2022 year to date (1/1/2022 through 5/22/2022).





## **Detroit Police Department**

## Weekly Report on ShotSpotter Usage

Generated on Monday, May 23, 2022

This report includes all ShotSpotter events occurring from Monday, May 16, 2022 through Sunday, May 22, 2022, as well as Q2 2022 quarter to date (4/1/2022 through 5/22/2022), and 2022 year to date (1/1/2022 through 5/22/2022).

|                          | 9th Precinct                                                |