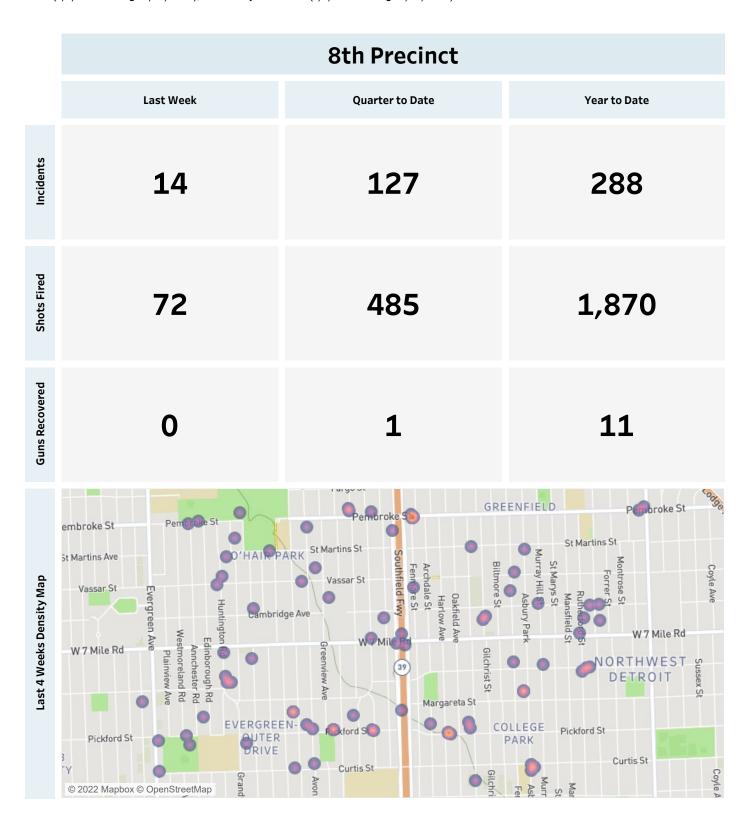

## **Detroit Police Department**

## Weekly Report on ShotSpotter Usage

Generated on Monday, May 16, 2022

This report includes all ShotSpotter events occurring from Monday, May 9, 2022 through Sunday, May 15, 2022, as well as Q2 2022 quarter to date (4/1/2022 through 5/15/2022), and 2022 year to date (1/1/2022 through 5/15/2022).