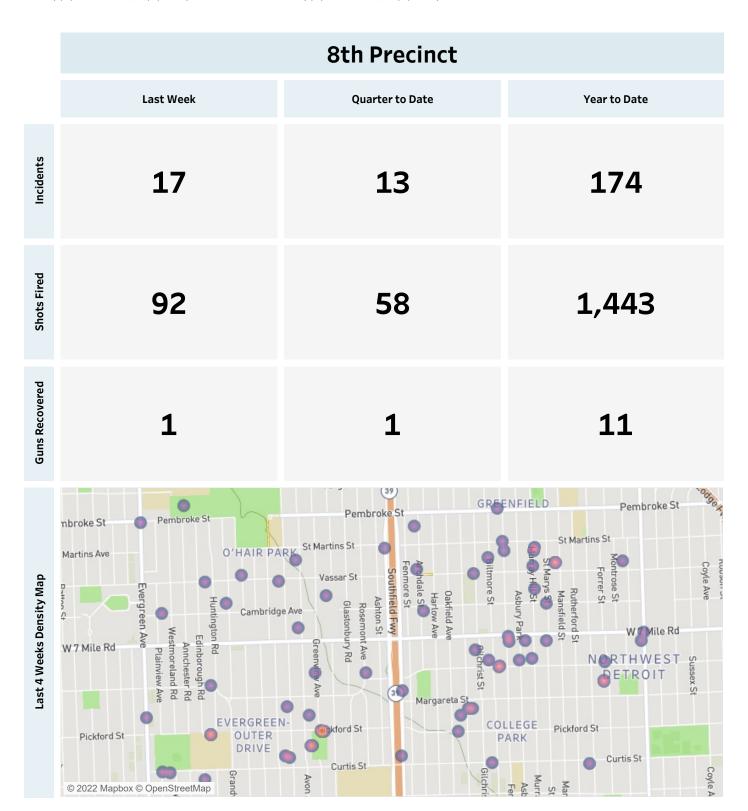

## **Detroit Police Department**

## Weekly Report on ShotSpotter Usage

Generated on Monday, April 4, 2022

This report includes all ShotSpotter events occurring from Monday, March 28, 2022 through Sunday, April 3, 2022, as well as Q2 2022 quarter to date (4/1/2022 through 4/3/2022), and 2022 year to date (1/1/2022 through 4/3/2022).