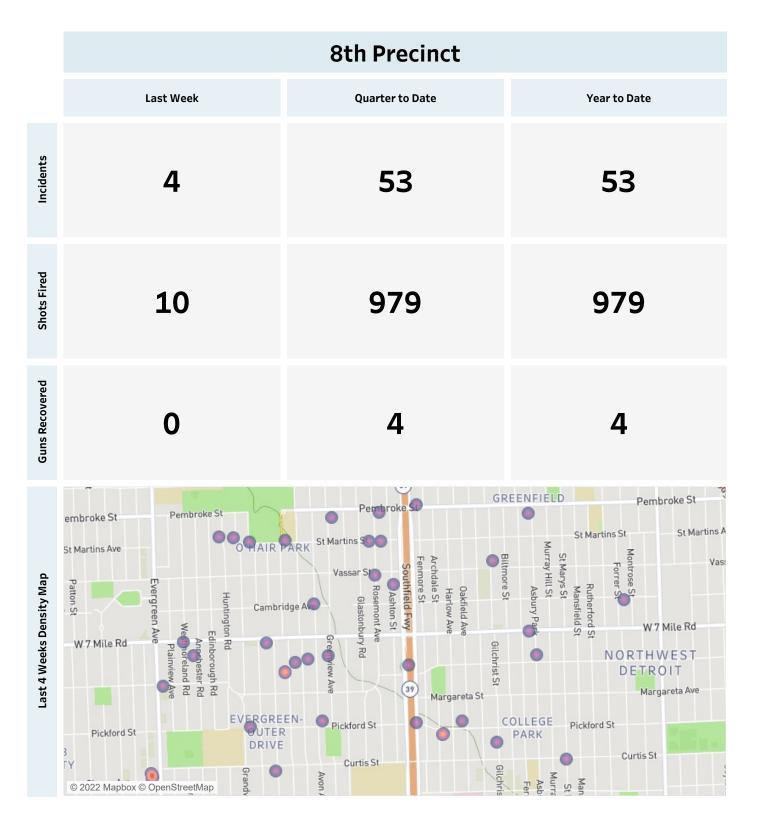

## **Detroit Police Department**

### Weekly Report on ShotSpotter Usage

#### Generated on Monday, January 31, 2022

This report includes all ShotSpotter events occurring from Monday, January 24, 2022 through Sunday, January 30, 2022, as well as Q1 2022 quarter to date (1/1/2022 through 1/30/2022), and 2022 year to date (1/1/2022 through 1/30/2022).