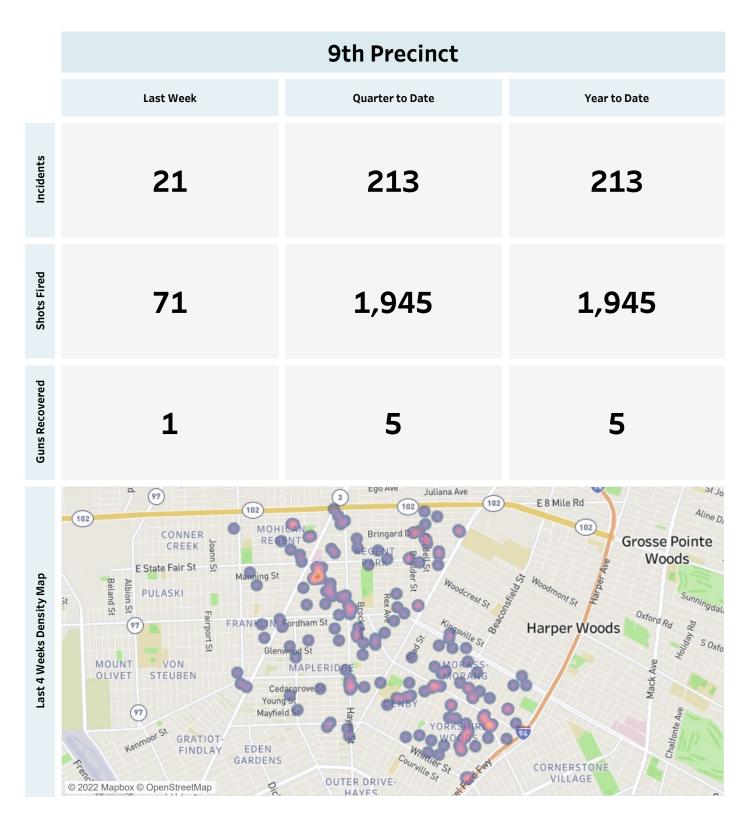

# **Detroit Police Department**

### Weekly Report on ShotSpotter Usage

#### Generated on Monday, January 31, 2022

This report includes all ShotSpotter events occurring from Monday, January 24, 2022 through Sunday, January 30, 2022, as well as Q1 2022 quarter to date (1/1/2022 through 1/30/2022), and 2022 year to date (1/1/2022 through 1/30/2022).