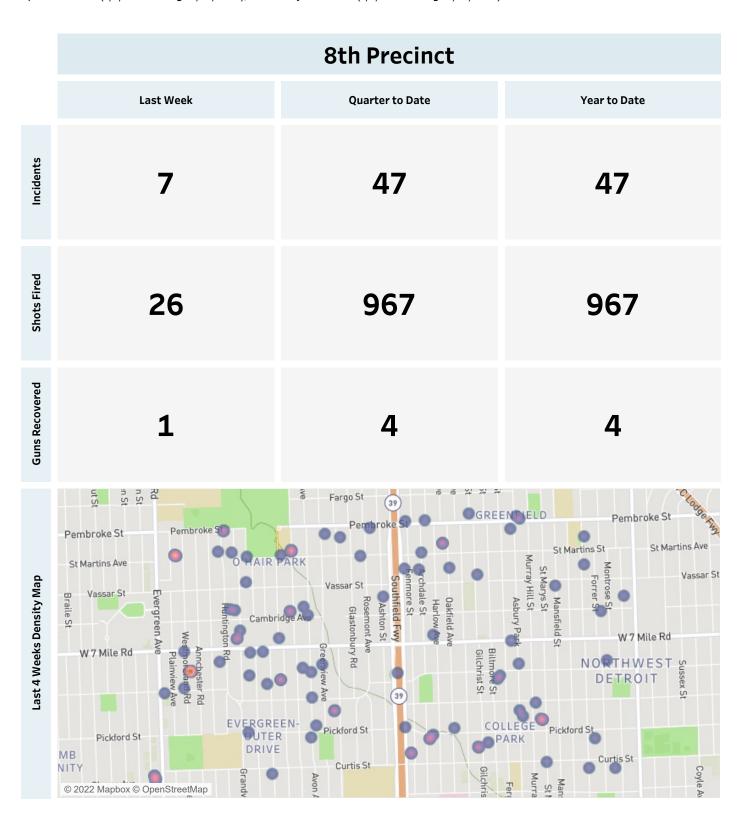

## **Detroit Police Department**

## Weekly Report on ShotSpotter Usage

Generated on Monday, January 24, 2022

This report includes all ShotSpotter events occurring from Monday, January 17, 2022 through Sunday, January 23, 2022, as well as Q1 2022 quarter to date (1/1/2022 through 1/23/2022), and 2022 year to date (1/1/2022 through 1/23/2022).