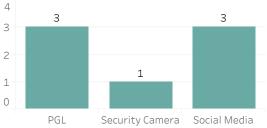

Quarter to Date Race of Probe Photo

Year to Date Race of Probe Photo

**P**rior Week Gender of Probe Photo

Prior Week Source of Probe Photo

Quarter to Date Source of Probe Photo

Year to Date Gender of Probe Photo