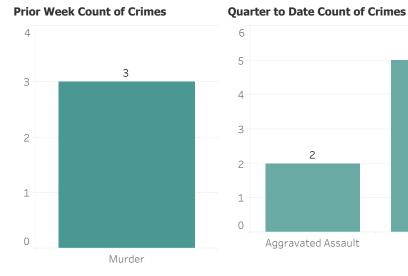

This report includes all requests made from Monday, July 12, 2021 through Sunday, July 18, 2021, as well as Q3 2021 quarter to date (7/1/2021 through 7/18/2021) and 2021 year to date (1/1/2021 through 7/18/2021). 0 searches were performed in violation of policy during the prior week, 0 during the current quarter, and 0 during the current year.

5

Murder

Year to Date Count of Crimes