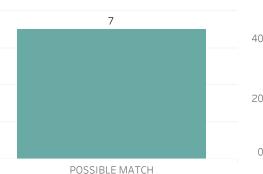

Department** Weekly Report on Facial Recognition

#### Printed on Monday, July 19, 2021

Pursuant to Detroit Police Department Directive 307.5 - 5.1, below are the number of facial recognition requests that were fulfilled, the crimes that the facial recognition requests were attempting to solve, and the number of leads produced from the facial recognition software.

This report includes all requests made from Monday, July 12, 2021 through Sunday, July 18, 2021, as well as Q3 2021 quarter to date (7/1/2021 through 7/18/2021) and 2021 year to date (1/1/2021 through 7/18/2021). 0 searches were performed in violation of policy during the prior week, 0 during the current quarter, and 0 during the current year.

5

Murder



Year to Date Count of Crimes



### **Prior Week Count of Leads**







Year to Date Count of Leads





# **Detroit Police Department** Weekly Report on Facial Recognition

### Printed on Monday, July 19, 2021

Pursuant to Detroit Police Department Directive 307.5 - 5.1, below are the number of facial recognition requests that were fulfilled, the crimes that the facial recognition requests were attempting to solve, and the number of leads produced from the facial recognition software.

This report includes all requests made from Monday, July 12, 2021 through Sunday, July 18, 2021, as well as Q3 2021 quarter to date (7/1/2021 through 7/18/2021) and 2021 year to date (1/1/2021 through 7/18/2021). 0 searches were performed in violation of policy during the prior week, 0 during the current quarter, and 0 during the current year.



Quarter to Date Race of Probe