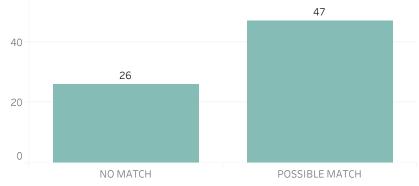

acial Recognition

#### Printed on Monday, July 19, 2021

Pursuant to Detroit Police Department Directive 307.5 - 5.1, below are the number of facial recognition requests that were fulfilled, the crimes that the facial recognition requests were attempting to solve, and the number of leads produced from the facial recognition software.

This report includes all requests made from Monday, July 12, 2021 through Sunday, July 18, 2021, as well as Q3 2021 quarter to date (7/1/2021 through 7/18/2021) and 2021 year to date (1/1/2021 through 7/18/2021). 0 searches were performed in violation of policy during the prior week, 0 during the current quarter, and 0 during the current year.

5

Murder



Year to Date Count of Crimes



### **Prior Week Count of Leads**







Year to Date Count of Leads





# **Detroit Police Department** Weekly Report on Facial Recognition

### Printed on Monday, July 19, 2021

Pursuant to Detroit Police Department Directive 307.5 - 5.1, below are the number of facial recognition requests that were fulfilled, the crimes that the facial recognition requests were attempting to solve, and the number of leads produced from the facial recognition software.

This report includes all requests made from Monday, July 12, 2021 through Sunday, July 18, 2021, as well as Q3 2021 quarter to date (7/1/2021 through 7/18/2021) and 2021 year to date (1/1/2021 through 7/18/2021). 0 searches were performed in violation of policy during the prior week, 0 during the current quarter, and 0 during the current year.



Quarter to Date Race of Probe Photo



Year to Date Race of