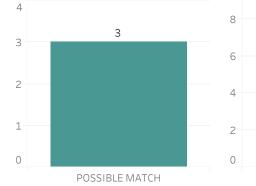

ice Department** Weekly Report on Facial Recognition

#### Printed on Monday, July 19, 2021

Pursuant to Detroit Police Department Directive 307.5 - 5.1, below are the number of facial recognition requests that were fulfilled, the crimes that the facial recognition requests were attempting to solve, and the number of leads produced from the facial recognition software.

This report includes all requests made from Monday, July 12, 2021 through Sunday, July 18, 2021, as well as Q3 2021 quarter to date (7/1/2021 through 7/18/2021) and 2021 year to date (1/1/2021 through 7/18/2021). 0 searches were performed in violation of policy during the prior week, 0 during the current quarter, and 0 during the current year.

5

Murder



Year to Date Count of Crimes



### **Prior Week Count of Leads**







Year to Date Count of Leads





# **Detroit Police Department** Weekly Report on Facial Recognition

### Printed on Monday, July 19, 2021

Pursuant to Detroit Police Department Directive 307.5 - 5.1, below are the number of facial recognition requests that were fulfilled, the crimes that the facial recognition requests were attempting to solve, and the number of leads produced from the facial recognition software.

This report includes all requests made from Monday, July 12, 2021 through Sunday, July 18, 2021, as well as Q3 2021 quarter to date (7/1/2021 through 7/18/2021) and 2021 year to date (1/1/2021 through 7/18/2021). 0 searches were performed in violation of policy during the prior week, 0 during the current quarter, and 0 during the current year.



Quarter to Date Race of P