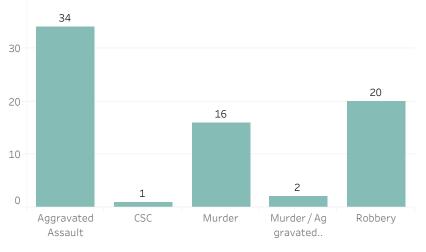

# **Detroit Police Department** Weekly Report on Facial Recognition

#### Printed on Monday, July 19, 2021

Pursuant to Detroit Police Department Directive 307.5 - 5.1, below are the number of facial recognition requests that were fulfilled, the crimes that the facial recognition requests were attempting to solve, and the number of leads produced from the facial recognition software.

This report includes all requests made from Monday, July 12, 2021 through Sunday, July 18, 2021, as well as Q3 2021 quarter to date (7/1/2021 through 7/18/2021) and 2021 year to date (1/1/2021 through 7/18/2021). 0 searches were performed in violation of policy during the prior week, 0 during the current quarter, and 0 during the current year.

5

Murder



Year to Date Count of Crimes



### **Prior Week Count of Leads**







Year to Date Count of Leads





# **Detroit Police Department** Weekly Report on Facial Recognition

### Printed on Monday, July 19, 2021

Pursuant to Detroit Police Department Directive 307.5 - 5.1, below are the number of facial recognition requests that were fulfilled, the crimes that the facial recognition requests were attempting to solve, and the number of leads produced from the facial recognition software.

This report includes all requests made from Monday, July 12, 2021 through Sunday, July 18, 2021, as well as Q3 2021 quarter to date (7/1/2021 through 7/18/2021) and 2021 year to date (1/1/2021 through 7/18/2021). 0 searches were performed in violation of policy during the prior week, 0 during the current quarter, and 0 during the curre