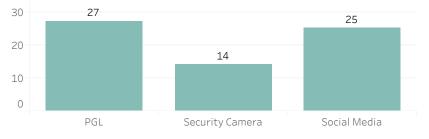

60

40

20

0

**P**rior Week Gender of Probe Photo

Quarter to Date Gender of Probe Photo

Prior Week Source of Probe Photo

Quarter to Date Source of Probe Photo

Year to Date Gender of Probe Photo

В

1

W

Year to Date Source of Probe Photo

Year to Date Race of Probe Photo
80
65