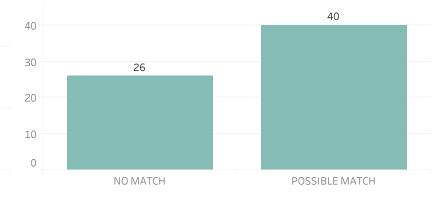

Year to Date Count of Crimes

**Prior Week Count of Leads** 

2

1

0

Year to Date Count of Leads