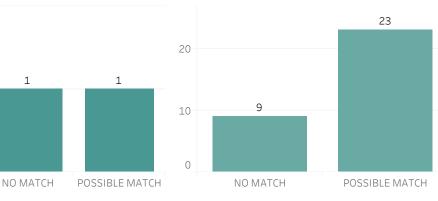

Year to Date Count of Crimes

**Prior Week Count of Leads** 

2

1

0

Year to Date Count of Leads