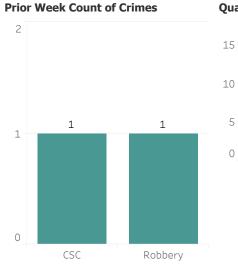

## Printed on Monday, June 21, 2021

Pursuant to Detroit Police Department Directive 307.5 - 5.1, below are the number of facial recognition requests that were fulfilled, the crimes that the facial recognition requests were attempting to solve, and the number of leads produced from the facial recognition software.

This report includes all requests made from Monday, June 14, 2021 through Sunday, June 20, 2021, as well as Q2 2021 quarter to date (4/1/2021 through 6/20/2021) and 2021 year to date (1/1/2021 through 6/20/2021). 0 searches were performed in violation of policy during the prior week, 0 during the current quarter, and 0 during the current year.