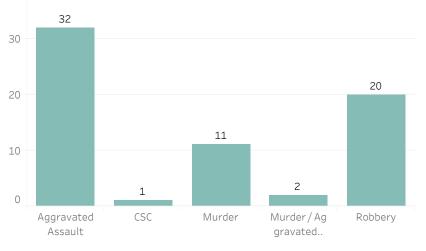

This report includes all requests made from Monday, June 14, 2021 through Sunday, June 20, 2021, as well as Q2 2021 quarter to date (4/1/2021 through 6/20/2021) and 2021 year to date (1/1/2021 through 6/20/2021). 0 searches were performed in violation of policy during the prior week, 0 during the current quarter, and 0 during the current year.

Year to Date Count of Crimes

**Prior Week Count of Leads** 

2

1

0

Year to Date Count of Leads