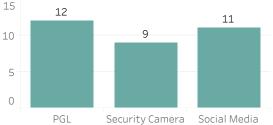

Year to Date Count of Crimes

**Prior Week Count of Leads** 

2

1

0

Year to Date Count of Leads