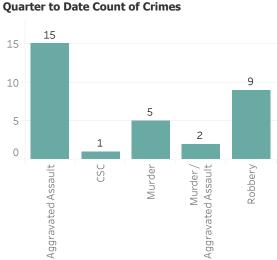

This report includes all requests made from Monday, June 14, 2021 through Sunday, June 20, 2021, as well as Q2 2021 quarter to date (4/1/2021 through 6/20/2021) and 2021 year to date (1/1/2021 through 6/20/2021). 0 searches were performed in violation of policy during the prior week, 0 during the current quarter, and 0 during the current year.