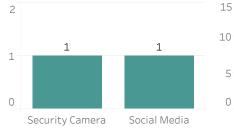

Year to Date Gender of Probe Photo

В

1

W

Year to Date Source of Probe Photo

Year to Date Race of Probe Photo
80
65