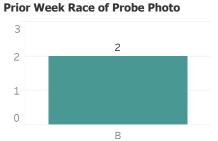

Year to Date Gender of Probe Photo

В

1

W

Year to Date Source of Probe Photo

Year to Date Race of Probe Photo
80
65