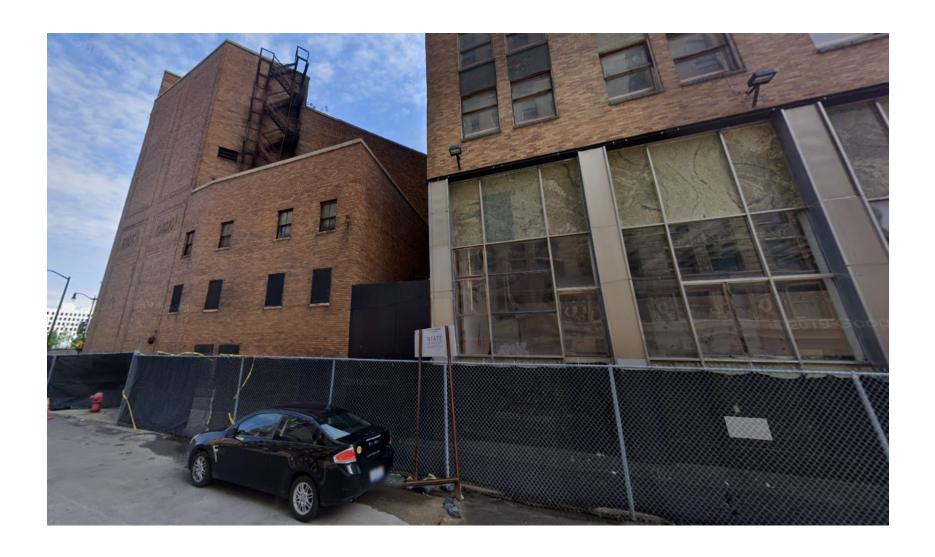

#### UNITED ARTISTS THEATER DEMOLITION/REHABILITATION

• The building located at 150 Bagley is known as the United Artist Theater. It was erected in 1928 and was designed by C. Howard Crane, architect of several historic-age theatres in Detroit. The current storefront at the multi-story office tower was installed in 1960

- The project will result in the rehab of the building's commercial tower
- The parking lot to the rear of the property is expansive and represents the most significant break in the building wall /"rim" around Grand Circus Park
- The demolition of the theatre will increase the expanse of open/paved parking area that opens onto Grand Circus Park
- The project will result in the removal of a yet another mid-century storefront from Grand Circus Park NRHP District.
- The HDC's role in providing comment to the Mayor and City Council is to determine the "...demonstrated effect of the proposed development..." on the adjacent Grand Circus Park Local Historic District