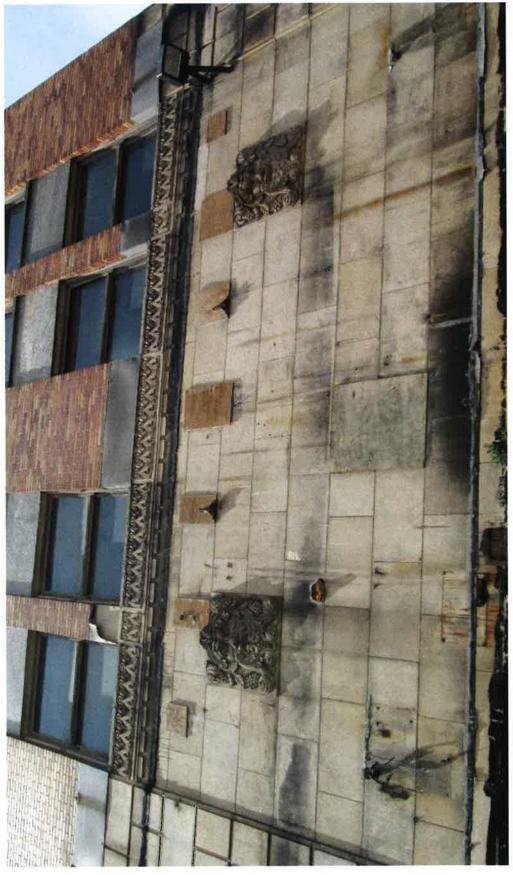

#### UNITED ARTISTS THEATER DEMOLITION/REHABILITATION

• The building located at 150 Bagley is known as the United Artist Theater. It was erected in 1928 and was designed by C. Howard Crane, architect of several historic-age theatres in Detroit. The current storefront at the multi-story office tower was installed in 1960

- The applicant has submitted the attached documentation to the Detroit Historic District Commission as required by Detroit City Code, Chapter 21 "History" because the building located at 150 Bagley is adjacent to the Grand Circus Park Local Historic District
- See the attached, which indicates that current project proposes the following:
  - The demolition of the theatre wing and rotunda connector
  - o The expansion of the existing parking/paved area within the footprint of the theatre wing
  - The installation of a "memorial plaza" and "pocket park" within the footprint of the theatre wing
  - o The erection of a service area enclosure
  - o The replacement of the existing 1960s International Style storefront with a new storefront
  - o Rehabilitation of the high-rise office tower.
- The applicant has submitted an application to the City of Detroit for approval to establish an Obsolete Property Rehabilitation District and a Neighborhood Enterprise Zone at the property
- The applicant is seeking Historic Preservation Tax Credits to support the project
- The applicant is also seeking funds from the United States Department of Housing and Urban Development to support the project. The expenditure of any such funds will require that the project be reviewed for compliance with Section 106 of the National Historic Preservation Act

- The project will result in the rehab of the building's commercial tower
- The parking lot to the rear of the property is expansive and represents the most significant break in the building wall /"rim" around Grand Circus Park
- The demolition of the theatre will increase the expanse of open/paved parking area that opens onto Grand Circus Park
- The project will result in the removal of a yet another mid-century storefront from Grand Circus Park NRHP District.
- The HDC's role in providing comment to the Mayor and City Council is to determine the "...demonstrated effect of the proposed development..." on the adjacent Grand Circus Park Local Historic District