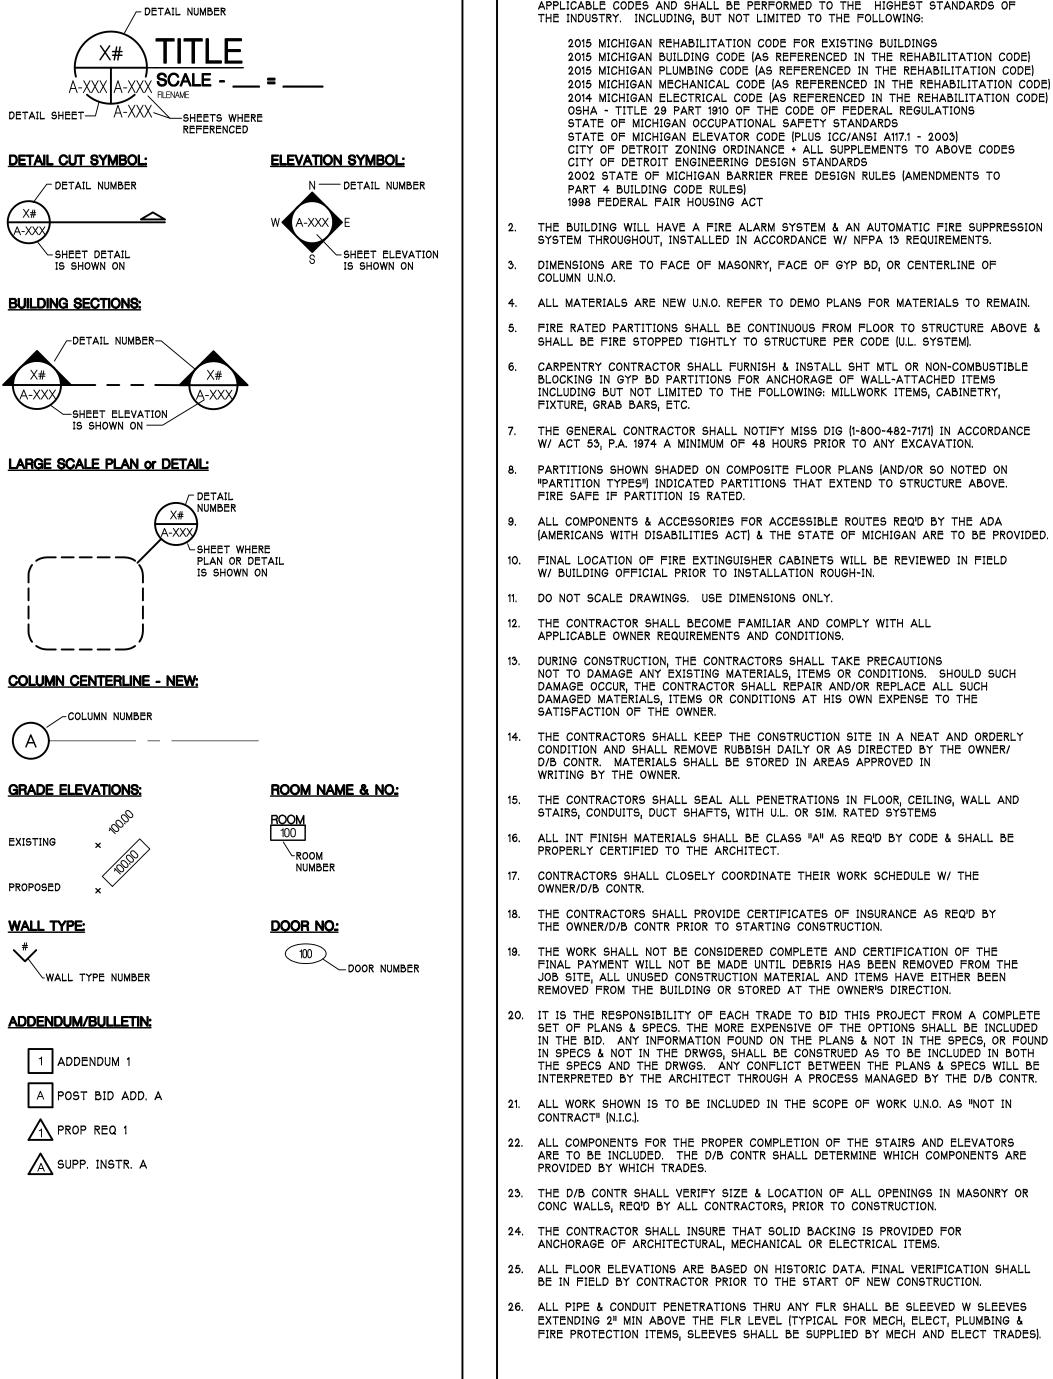

ERVED

PDD REVIEW 10/16/2019
90% CD 04/24/2019
PROGRESS PRINTING 11/13/2019
PROGRESS SET 10/24/2019
NPS PACKAGE 01/03/2019

DRAWN

OBBS + BLACK
R C H I T E C T S
Arbor, MI 48104
.663.4189

50 BAGLEY
AVENUE

SETROIT, MICHIGAN

PROJ

CONSULTANT

T FOR CONST

COVER SHEET

SHEET TITLE

15-802

PROJECT NUMBER

A-000





BUILDING CODE REQUIREMENTS

MEANS OF EGRESS

CORRIDORS:

OCCUPANT LOAD: BASED ON 2015 MBC.

EGRESS CAPACITY: BASED ON 2015 MBC.

PER SECTION 605.6, EXCEPTION 4, 50'-O" DEAD-END CORRIDORS

PER SECTION 605.4.4.1 PANIC HARDWARE IS REQUIRED IN ROOMS

ARE PERMITTED IN FULLY SPRINKLED AREAS.

W/ OCCUPANT LOAD OVER 100 OCCUPANTS.





**BUILDING DATA** 

EXTERIOR WALLS:

EXTERIOR WALLS.

EXISTING HOTEL.

COMPLY WITH 2015 MBC.

2015 MICHIGAN REHABILITATION CODE FOR EXISTING BUILDINGS











MATERIAL LEGEND SAND FILL WOOD TRIM TILE FACE BRICK RIGID PLASTIC INSULATION LAMINATE BATT/BLANKET INSULATION CONCRETE/ PRECAST PLYWOOD GYPSUM BOARD PLASTER METAL **PRECAST** CONCRETE/

15-802

SHEET TITLE

INDEX SHEET

PROJECT NUMBER A-001

Sheet Size - 30x42

PDD REVIEW

PROGRESS SET

NPS PACKAGE

1

1

0

**PROJECT** 

CONSULTANT

PROGRESS PRINTING

90% CD

10/16/2019

04/24/2019

11/13/2018

10/24/2018

01/03/2018

DATE ISSUED

DRAWN BY

CHECKED BY

© Copyright 2012 Hobbs+Black Associates, Inc. ALL RIGHTS RESERVED



ARCHITECTURAL SITE PLAN 15-802

PROJECT NUMBER

SHEET TITLE

DATE ISSUED

PROJECT

CONSULTANT



PROGRESS PRINTING PROGRESS SET NPS PACKAGE DATE ISSUED

Sheet Size - 30x42
© Copyright 2012 Hobbs+Black Associates, Inc.
ALL RIGHTS RESERVED

PROJECT

CONSULTANT

BAS