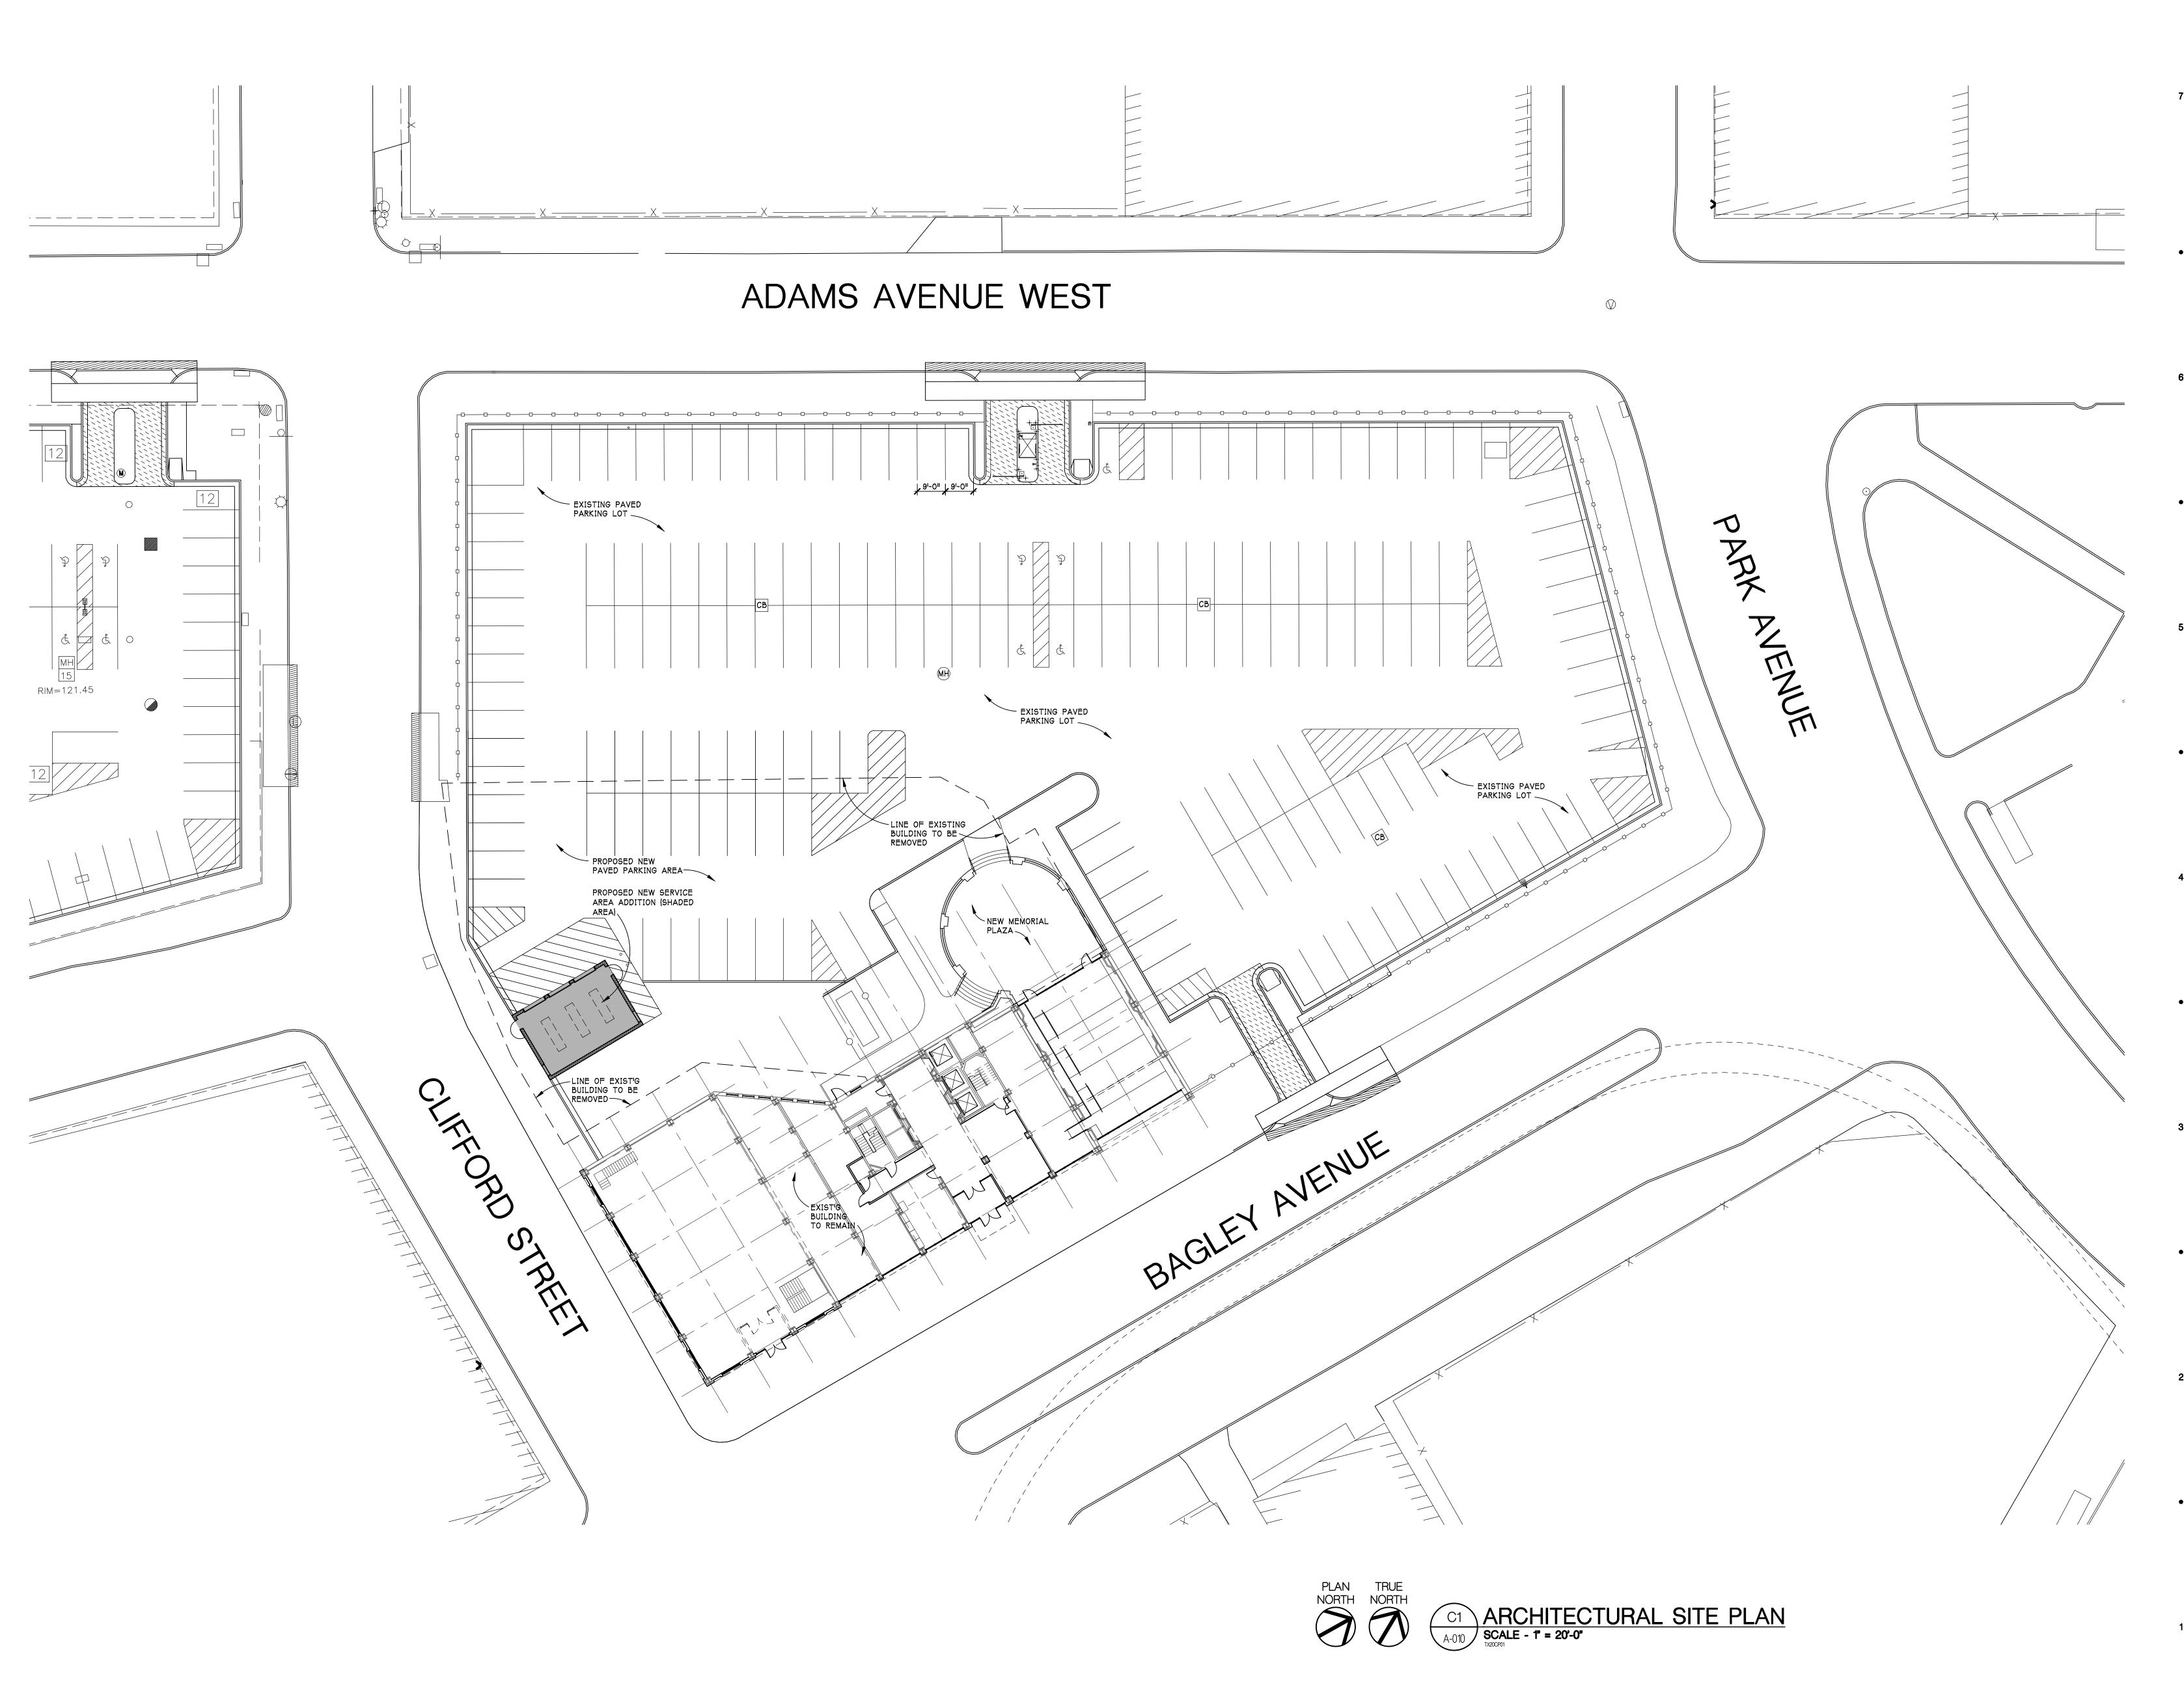

- The applicant has submitted the attached documentation to the Detroit Historic District Commission as required by Detroit City Code, Chapter 21 "History" because the building located at 150 Bagley is adjacent to the Grand Circus Park Local Historic District
- See the attached, which indicates that current project proposes the following:
  - The demolition of the theatre wing and rotunda connector
  - o The expansion of the existing parking/paved area within the footprint of the theatre wing
  - The installation of a "memorial plaza" and "pocket park" within the footprint of the theatre wing
  - o The erection of a service area enclosure
  - o The replacement of the existing 1960s International Style storefront with a new storefront
  - o Rehabilitation of the high-rise office tower.
- The applicant has submitted an application to the City of Detroit for approval to establish an Obsolete Property Rehabilitation District and a Neighborhood Enterprise Zone at the property
- The applicant is seeking Historic Preservation Tax Credits to support the project
- The applicant is also seeking funds from the United States Department of Housing and Urban Development to support the project. The expenditure of any such funds will require that the project be reviewed for compliance with Section 106 of the National Historic Preservation Act

- The project will result in the rehab of the building's commercial tower
- The parking lot to the rear of the property is expansive and represents the most significant break in the building wall /"rim" around Grand Circus Park
- The demolition of the theatre will increase the expanse of open/paved parking area that opens onto Grand Circus Park
- The project will result in the removal of a yet another mid-century storefront from Grand Circus Park NRHP District.
- The HDC's role in providing comment to the Mayor and City Council is to determine the "...demonstrated effect of the proposed development..." on the adjacent Grand Circus Park Local Historic District

.

DATE ISSUED

PROJECT

CONSULTANT

ARCHITECTURAL SITE PLAN

SHEET TITLE

15-802 PROJECT NUMBER

A-010

ARCHITECTURAL SITE PLAN 15-802

PROJECT NUMBER

SHEET TITLE

DATE ISSUED

PROJECT

CONSULTANT

PROGRESS PRINTING PROGRESS SET NPS PACKAGE DATE ISSUED

Sheet Size - 30x42
© Copyright 2012 Hobbs+Black Associates, Inc.
ALL RIGHTS RESERVED