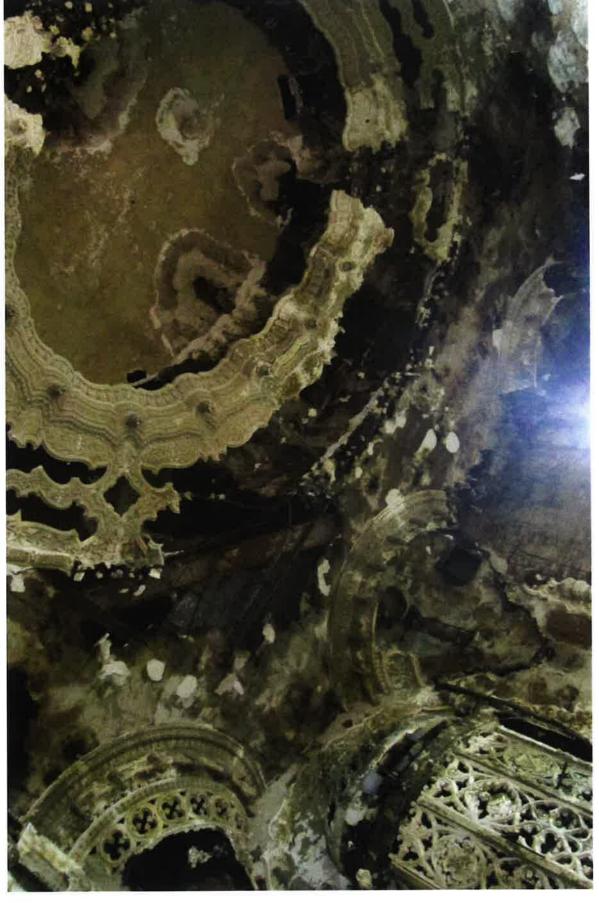

#### UNITED ARTISTS THEATER DEMOLITION/REHABILITATION

• The building located at 150 Bagley is known as the United Artist Theater. It was erected in 1928 and was designed by C. Howard Crane, architect of several historic-age theatres in Detroit. The current storefront at the multi-story office tower was installed in 1960

- The applicant has submitted the attached documentation to the Detroit Historic District Commission as required by Detroit City Code, Chapter 21 "History" because the building located at 150 Bagley is adjacent to the Grand Circus Park Local Historic District
- See the attached, which indicates that current project proposes the following:
  - The demolition of the theatre wing and rotunda connector
  - o The expansion of the existing parking/paved area within the footprint of the theatre wing
  - The installation of a "memorial plaza" and "pocket park" within the footprint of the theatre wing
  - o The erection of a service area enclosure
  - o The replacement of the existing 1960s International Style storefront with a new storefront
  - o Rehabilitation of the high-rise office tower.
- The applicant has submitted an application to the City of Detroit for approval to establish an Obsolete Property Rehabilitation District and a Neighborhood Enterprise Zone at the property
- The applicant is seeking Historic Preservation Tax Credits to support the project
- The applicant is also seeking funds from the United States Department of Housing and Urban Development to support the project. The expenditure of any such funds will require that the project be reviewed for compliance with Section 106 of the National Historic Preservation Act