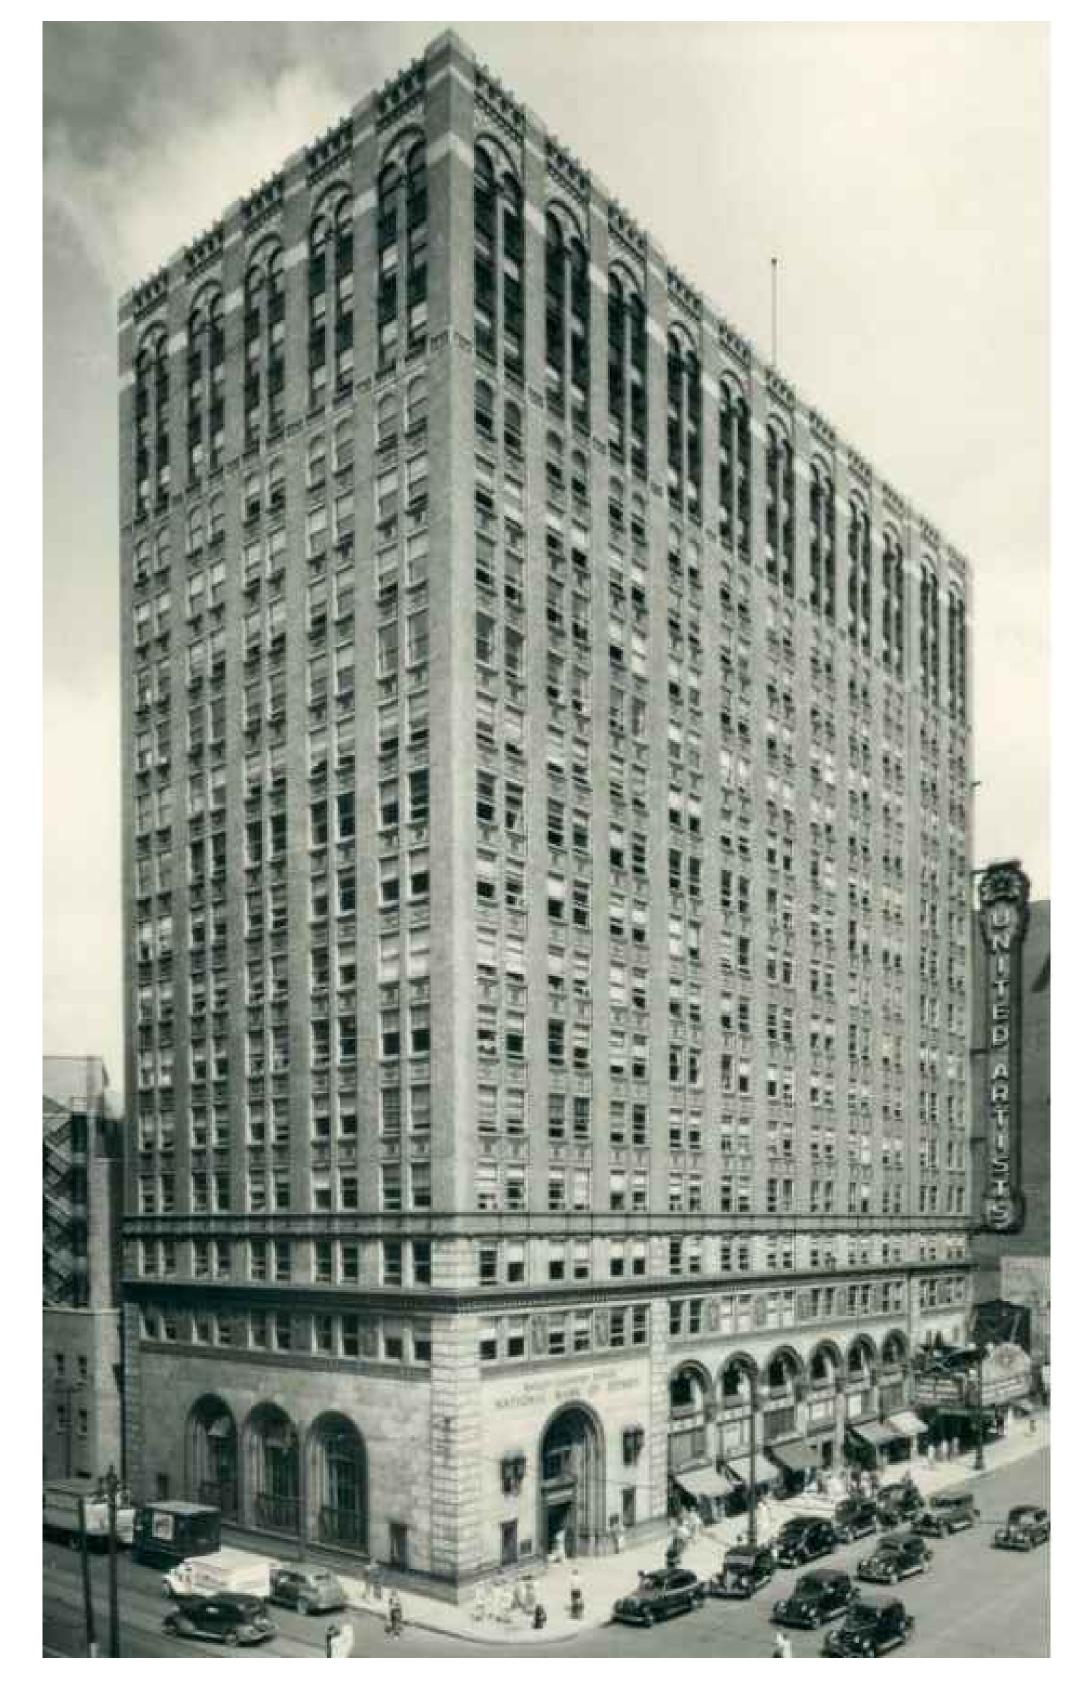

#### UNITED ARTISTS THEATER DEMOLITION/REHABILITATION

• The building located at 150 Bagley is known as the United Artist Theater. It was erected in 1928 and was designed by C. Howard Crane, architect of several historic-age theatres in Detroit. The current storefront at the multi-story office tower was installed in 1960

#### GRAND CIRCUS PARK LOCAL HISTORIC DISTRICT

- The Grand Circus Park Historic District was locally designated in 2001
- The City of Detroit designated the district in recognition of Grand Circus as "...one of downtown Detroit's major open spaces which contains significant historic landscape features and public monuments." The buildings within the district "...form a rim around Grand Circus Park. The result is an open-air drawing room for the city, defined by the open space and the structures which form a non-continuous wall at its edges."
- The City also determined that the district is significant because it remains as "...a collection of early twentieth century commercial buildings by noted architects including Albert Kahn, C. Howard Crane, George Post and Smith Hinchman & Grylls; for its Gothic Revival Church by Gordon W. Lloyd; and as the hub for the social, cultural and business activities that took place during the early decades of dynamic growth of the City of Detroit as the automobile-manufacturing capitol of the world"
- The National Park Service (NPS) listed the Grand Circus Park Historic District in the National Register of Historic Places (NRHP) in 1995. Please see the *NRHP district boundaries*, which include the United Artists Theater Building/150 Bagley
- The boundaries of the Local historic district are slightly different from the National Register Historic district boundaries. Specifically, 150 Bagley was *not* included in the local district's boundary, although it is included within the boundaries of the National Register district.