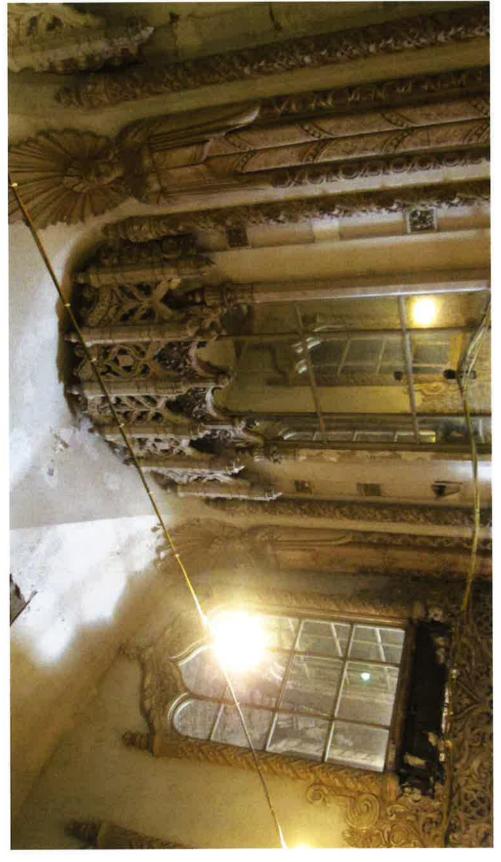

#### UNITED ARTISTS THEATER DEMOLITION/REHABILITATION

• The building located at 150 Bagley is known as the United Artist Theater. It was erected in 1928 and was designed by C. Howard Crane, architect of several historic-age theatres in Detroit. The current storefront at the multi-story office tower was installed in 1960

- The applicant has submitted the attached documentation to the Detroit Historic District Commission as required by Detroit City Code, Chapter 21 "History" because the building located at 150 Bagley is adjacent to the Grand Circus Park Local Historic District
- See the attached, which indicates that current project proposes the following:
  - The demolition of the theatre wing and rotunda connector
  - o The expansion of the existing parking/paved area within the footprint of the theatre wing
  - The installation of a "memorial plaza" and "pocket park" within the footprint of the theatre wing
  - o The erection of a service area enclosure
  - o The replacement of the existing 1960s International Style storefront with a new storefront
  - o Rehabilitation of the high-rise office tower.
- The applicant has submitted an application to the City of Detroit for approval to establish an Obsolete Property Rehabilitation District and a Neighborhood Enterprise Zone at the property
- The applicant is seeking Historic Preservation Tax Credits to support the project
- The applicant is also seeking funds from the United States Department of Housing and Urban Development to support the project. The expenditure of any such funds will require that the project be reviewed for compliance with Section 106 of the National Historic Preservation Act

- The project will result in the rehab of the building's commercial tower
- The parking lot to the rear of the property is expansive and represents the most significant break in the building wall /"rim" around Grand Circus Park
- The demolition of the theatre will increase the expanse of open/paved parking area that opens onto Grand Circus Park
- The project will result in the removal of a yet another mid-century storefront from Grand Circus Park NRHP District.
- The HDC's role in providing comment to the Mayor and City Council is to determine the "...demonstrated effect of the proposed development..." on the adjacent Grand Circus Park Local Historic District