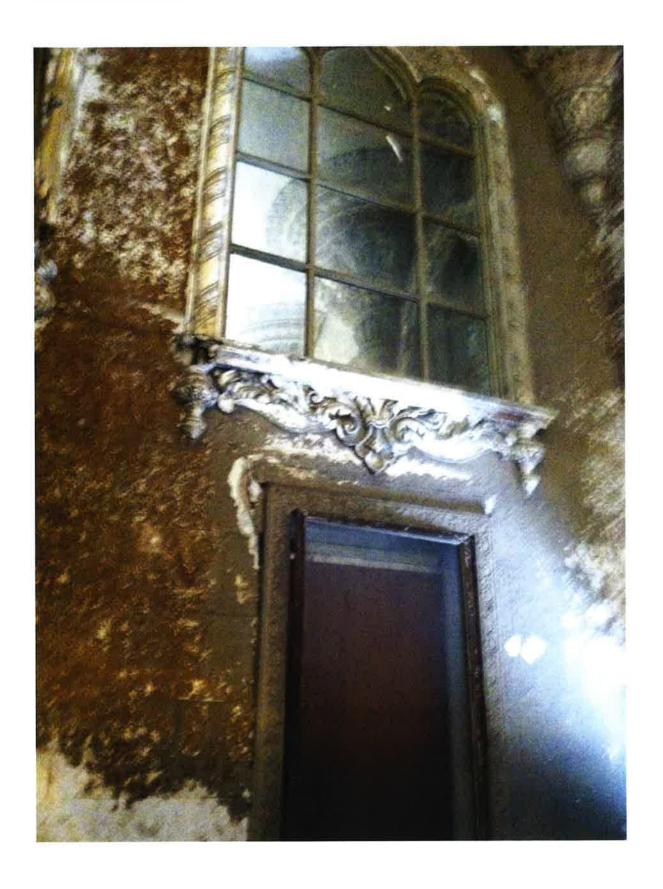

#### UNITED ARTISTS THEATER DEMOLITION/REHABILITATION

• The building located at 150 Bagley is known as the United Artist Theater. It was erected in 1928 and was designed by C. Howard Crane, architect of several historic-age theatres in Detroit. The current storefront at the multi-story office tower was installed in 1960

- The applicant has submitted the attached documentation to the Detroit Historic District Commission as required by Detroit City Code, Chapter 21 "History" because the building located at 150 Bagley is adjacent to the Grand Circus Park Local Historic District
- See the attached, which indicates that current project proposes the following:
  - The demolition of the theatre wing and rotunda connector
  - o The expansion of the existing parking/paved area within the footprint of the theatre wing
  - The installation of a "memorial plaza" and "pocket park" within the footprint of the theatre wing
  - o The erection of a service area enclosure
  - o The replacement of the existing 1960s International Style storefront with a new storefront
  - o Rehabilitation of the high-rise office tower.
- The applicant has submitted an application to the City of Detroit for approval to establish an Obsolete Property Rehabilitation District and a Neighborhood Enterprise Zone at the property
- The applicant is seeking Historic Preservation Tax Credits to support the project
- The applicant is also seeking funds from the United States Department of Housing and Urban Development to support the project. The expenditure of any such funds will require that the project be reviewed for compliance with Section 106 of the National Historic Preservation Act

- The project will result in the rehab of the building's commercial tower
- The parking lot to the rear of the property is expansive and represents the most significant break in the building wall /"rim" around Grand Circus Park
- The demolition of the theatre will increase the expanse of open/paved parking area that opens onto Grand Circus Park
- The project will result in the removal of a yet another mid-century storefront from Grand Circus Park NRHP District.
- The HDC's role in providing comment to the Mayor and City Council is to determine the "...demonstrated effect of the proposed development..." on the adjacent Grand Circus Park Local Historic District