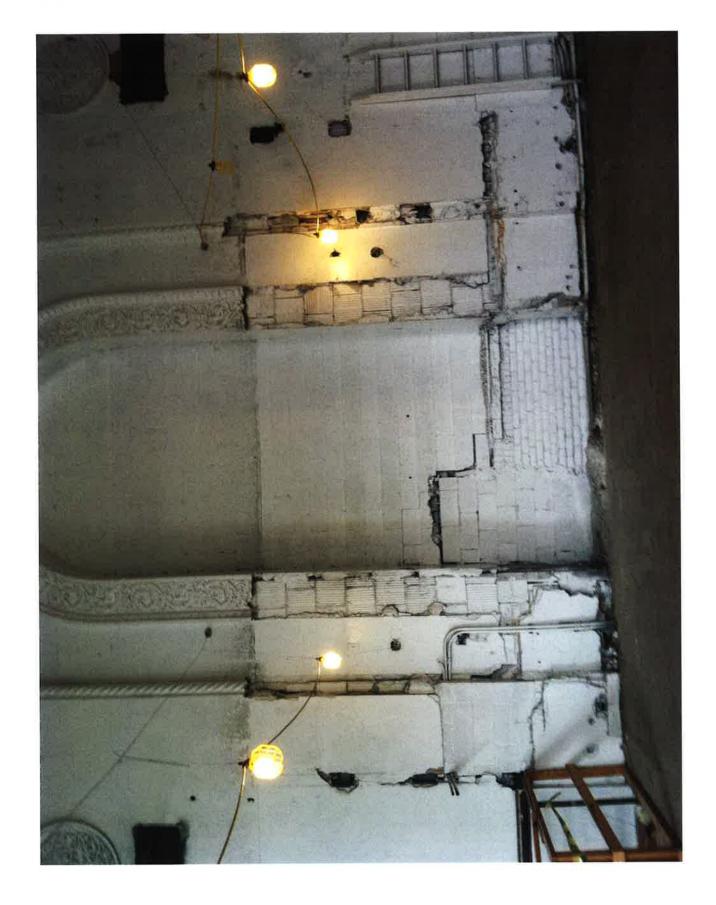

#### UNITED ARTISTS THEATER DEMOLITION/REHABILITATION

• The building located at 150 Bagley is known as the United Artist Theater. It was erected in 1928 and was designed by C. Howard Crane, architect of several historic-age theatres in Detroit. The current storefront at the multi-story office tower was installed in 1960

- The project will result in the rehab of the building's commercial tower
- The parking lot to the rear of the property is expansive and represents the most significant break in the building wall /"rim" around Grand Circus Park
- The demolition of the theatre will increase the expanse of open/paved parking area that opens onto Grand Circus Park
- The project will result in the removal of a yet another mid-century storefront from Grand Circus Park NRHP District.
- The HDC's role in providing comment to the Mayor and City Council is to determine the "...demonstrated effect of the proposed development..." on the adjacent Grand Circus Park Local Historic District