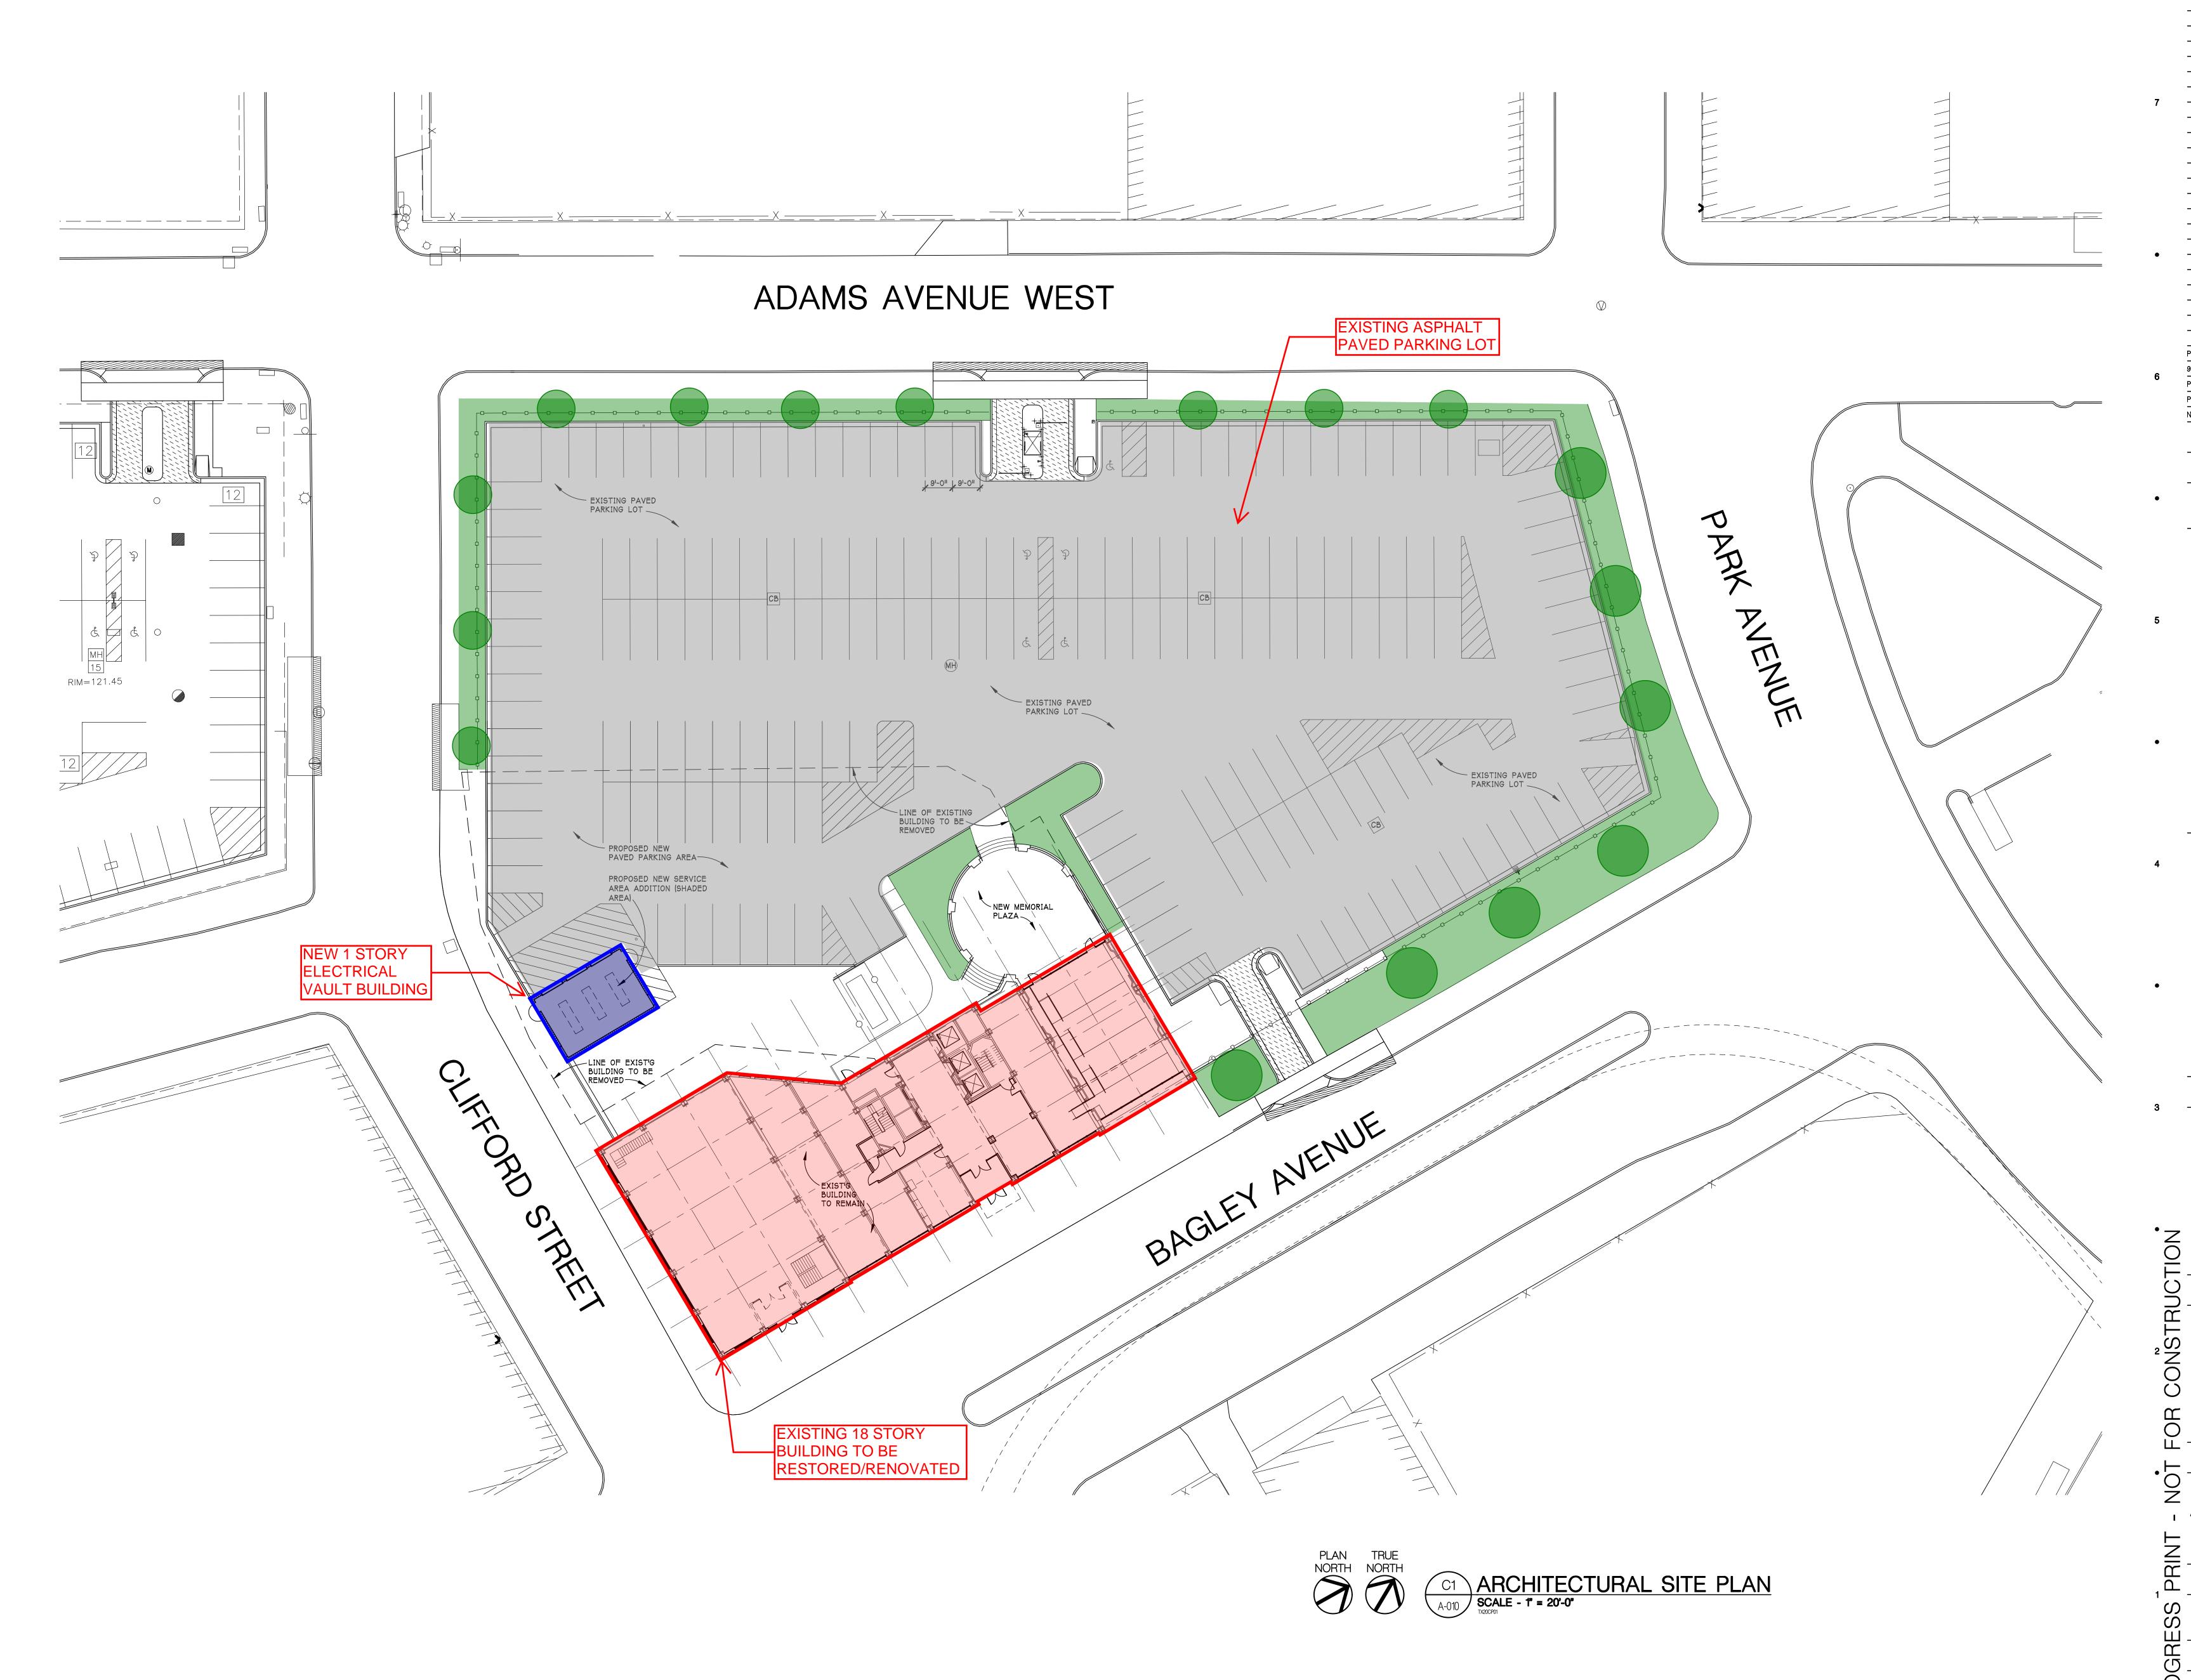

- The applicant has submitted the attached documentation to the Detroit Historic District Commission as required by Detroit City Code, Chapter 21 "History" because the building located at 150 Bagley is adjacent to the Grand Circus Park Local Historic District
- See the attached, which indicates that current project proposes the following:
  - The demolition of the theatre wing and rotunda connector
  - o The expansion of the existing parking/paved area within the footprint of the theatre wing
  - The installation of a "memorial plaza" and "pocket park" within the footprint of the theatre wing
  - o The erection of a service area enclosure
  - o The replacement of the existing 1960s International Style storefront with a new storefront
  - o Rehabilitation of the high-rise office tower.
- The applicant has submitted an application to the City of Detroit for approval to establish an Obsolete Property Rehabilitation District and a Neighborhood Enterprise Zone at the property
- The applicant is seeking Historic Preservation Tax Credits to support the project
- The applicant is also seeking funds from the United States Department of Housing and Urban Development to support the project. The expenditure of any such funds will require that the project be reviewed for compliance with Section 106 of the National Historic Preservation Act

- The project will result in the rehab of the building's commercial tower
- The parking lot to the rear of the property is expansive and represents the most significant break in the building wall /"rim" around Grand Circus Park
- The demolition of the theatre will increase the expanse of open/paved parking area that opens onto Grand Circus Park
- The project will result in the removal of a yet another mid-century storefront from Grand Circus Park NRHP District.
- The HDC's role in providing comment to the Mayor and City Council is to determine the "...demonstrated effect of the proposed development..." on the adjacent Grand Circus Park Local Historic District

.

DATE ISSUED

PROJECT

CONSULTANT

ARCHITECTURAL SITE PLAN

SHEET TITLE

15-802 PROJECT NUMBER

A-010