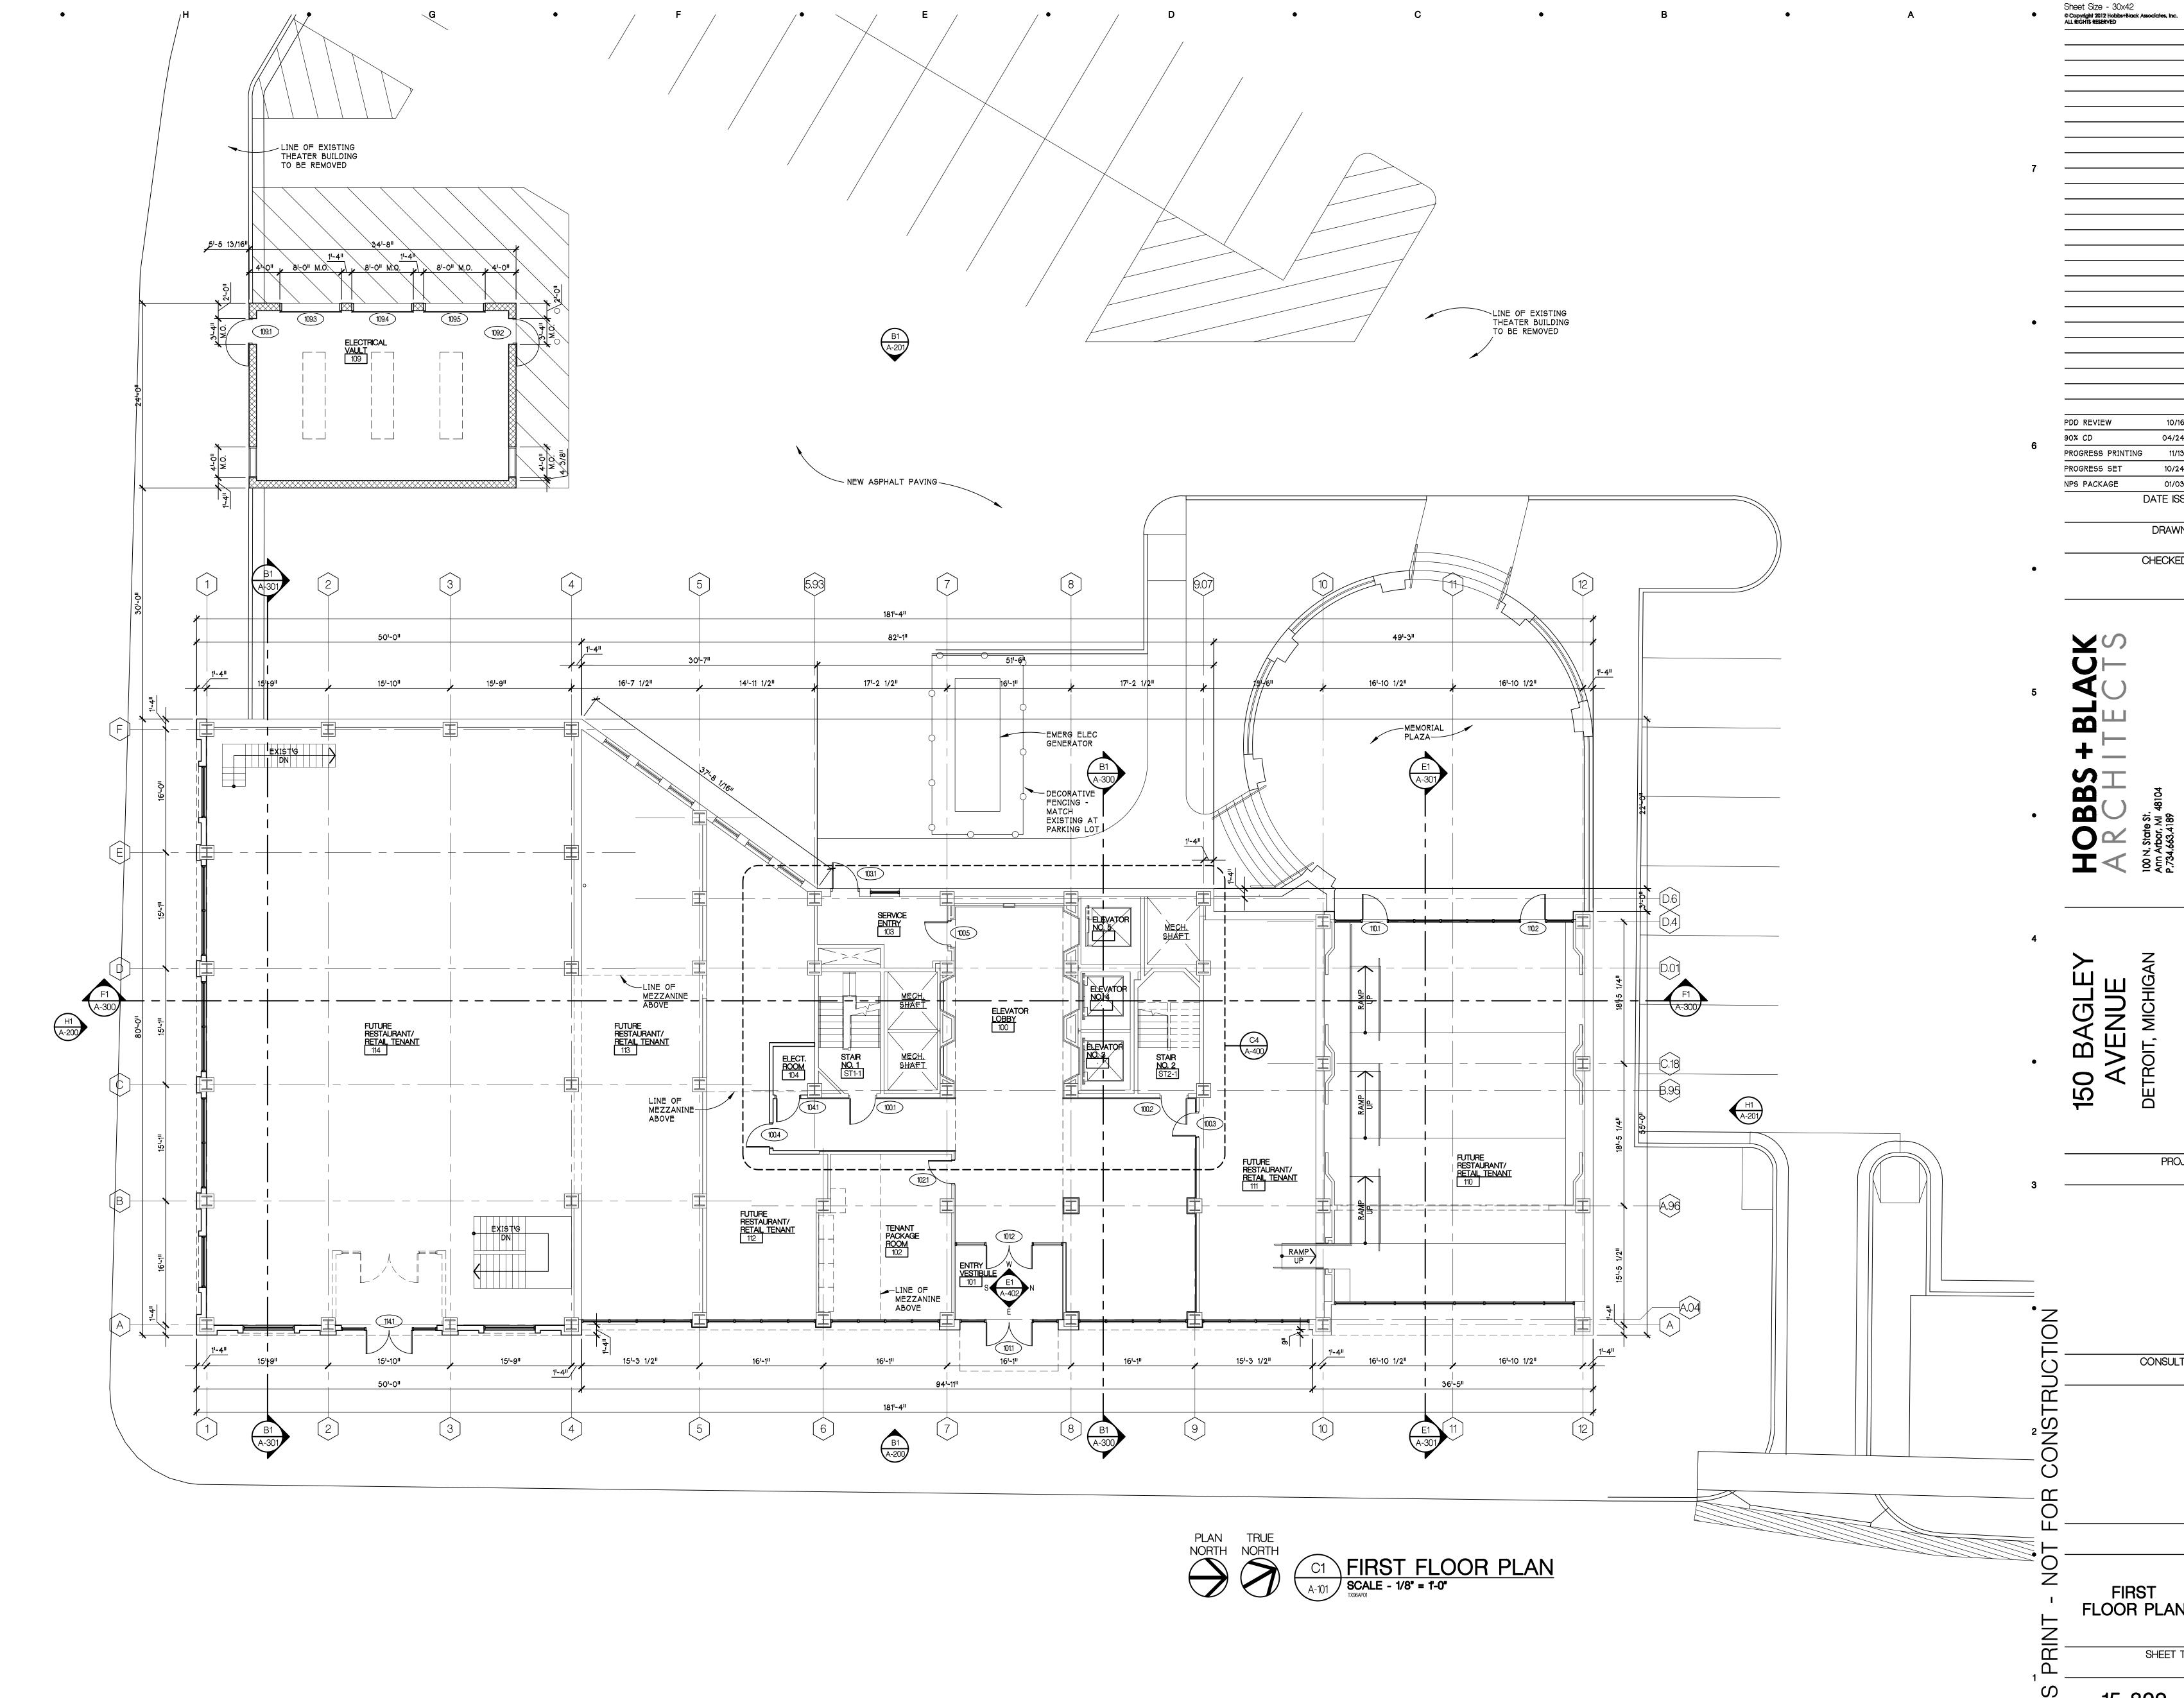

- The applicant has submitted the attached documentation to the Detroit Historic District Commission as required by Detroit City Code, Chapter 21 "History" because the building located at 150 Bagley is adjacent to the Grand Circus Park Local Historic District
- See the attached, which indicates that current project proposes the following:
  - The demolition of the theatre wing and rotunda connector
  - o The expansion of the existing parking/paved area within the footprint of the theatre wing
  - The installation of a "memorial plaza" and "pocket park" within the footprint of the theatre wing
  - o The erection of a service area enclosure
  - o The replacement of the existing 1960s International Style storefront with a new storefront
  - o Rehabilitation of the high-rise office tower.
- The applicant has submitted an application to the City of Detroit for approval to establish an Obsolete Property Rehabilitation District and a Neighborhood Enterprise Zone at the property
- The applicant is seeking Historic Preservation Tax Credits to support the project
- The applicant is also seeking funds from the United States Department of Housing and Urban Development to support the project. The expenditure of any such funds will require that the project be reviewed for compliance with Section 106 of the National Historic Preservation Act

DATE ISSUED

DRAWN BY

CHECKED BY

CONSULTANT

FIRST FLOOR PLAN

SHEET TITLE

15-802 PROJECT NUMBER

A-101