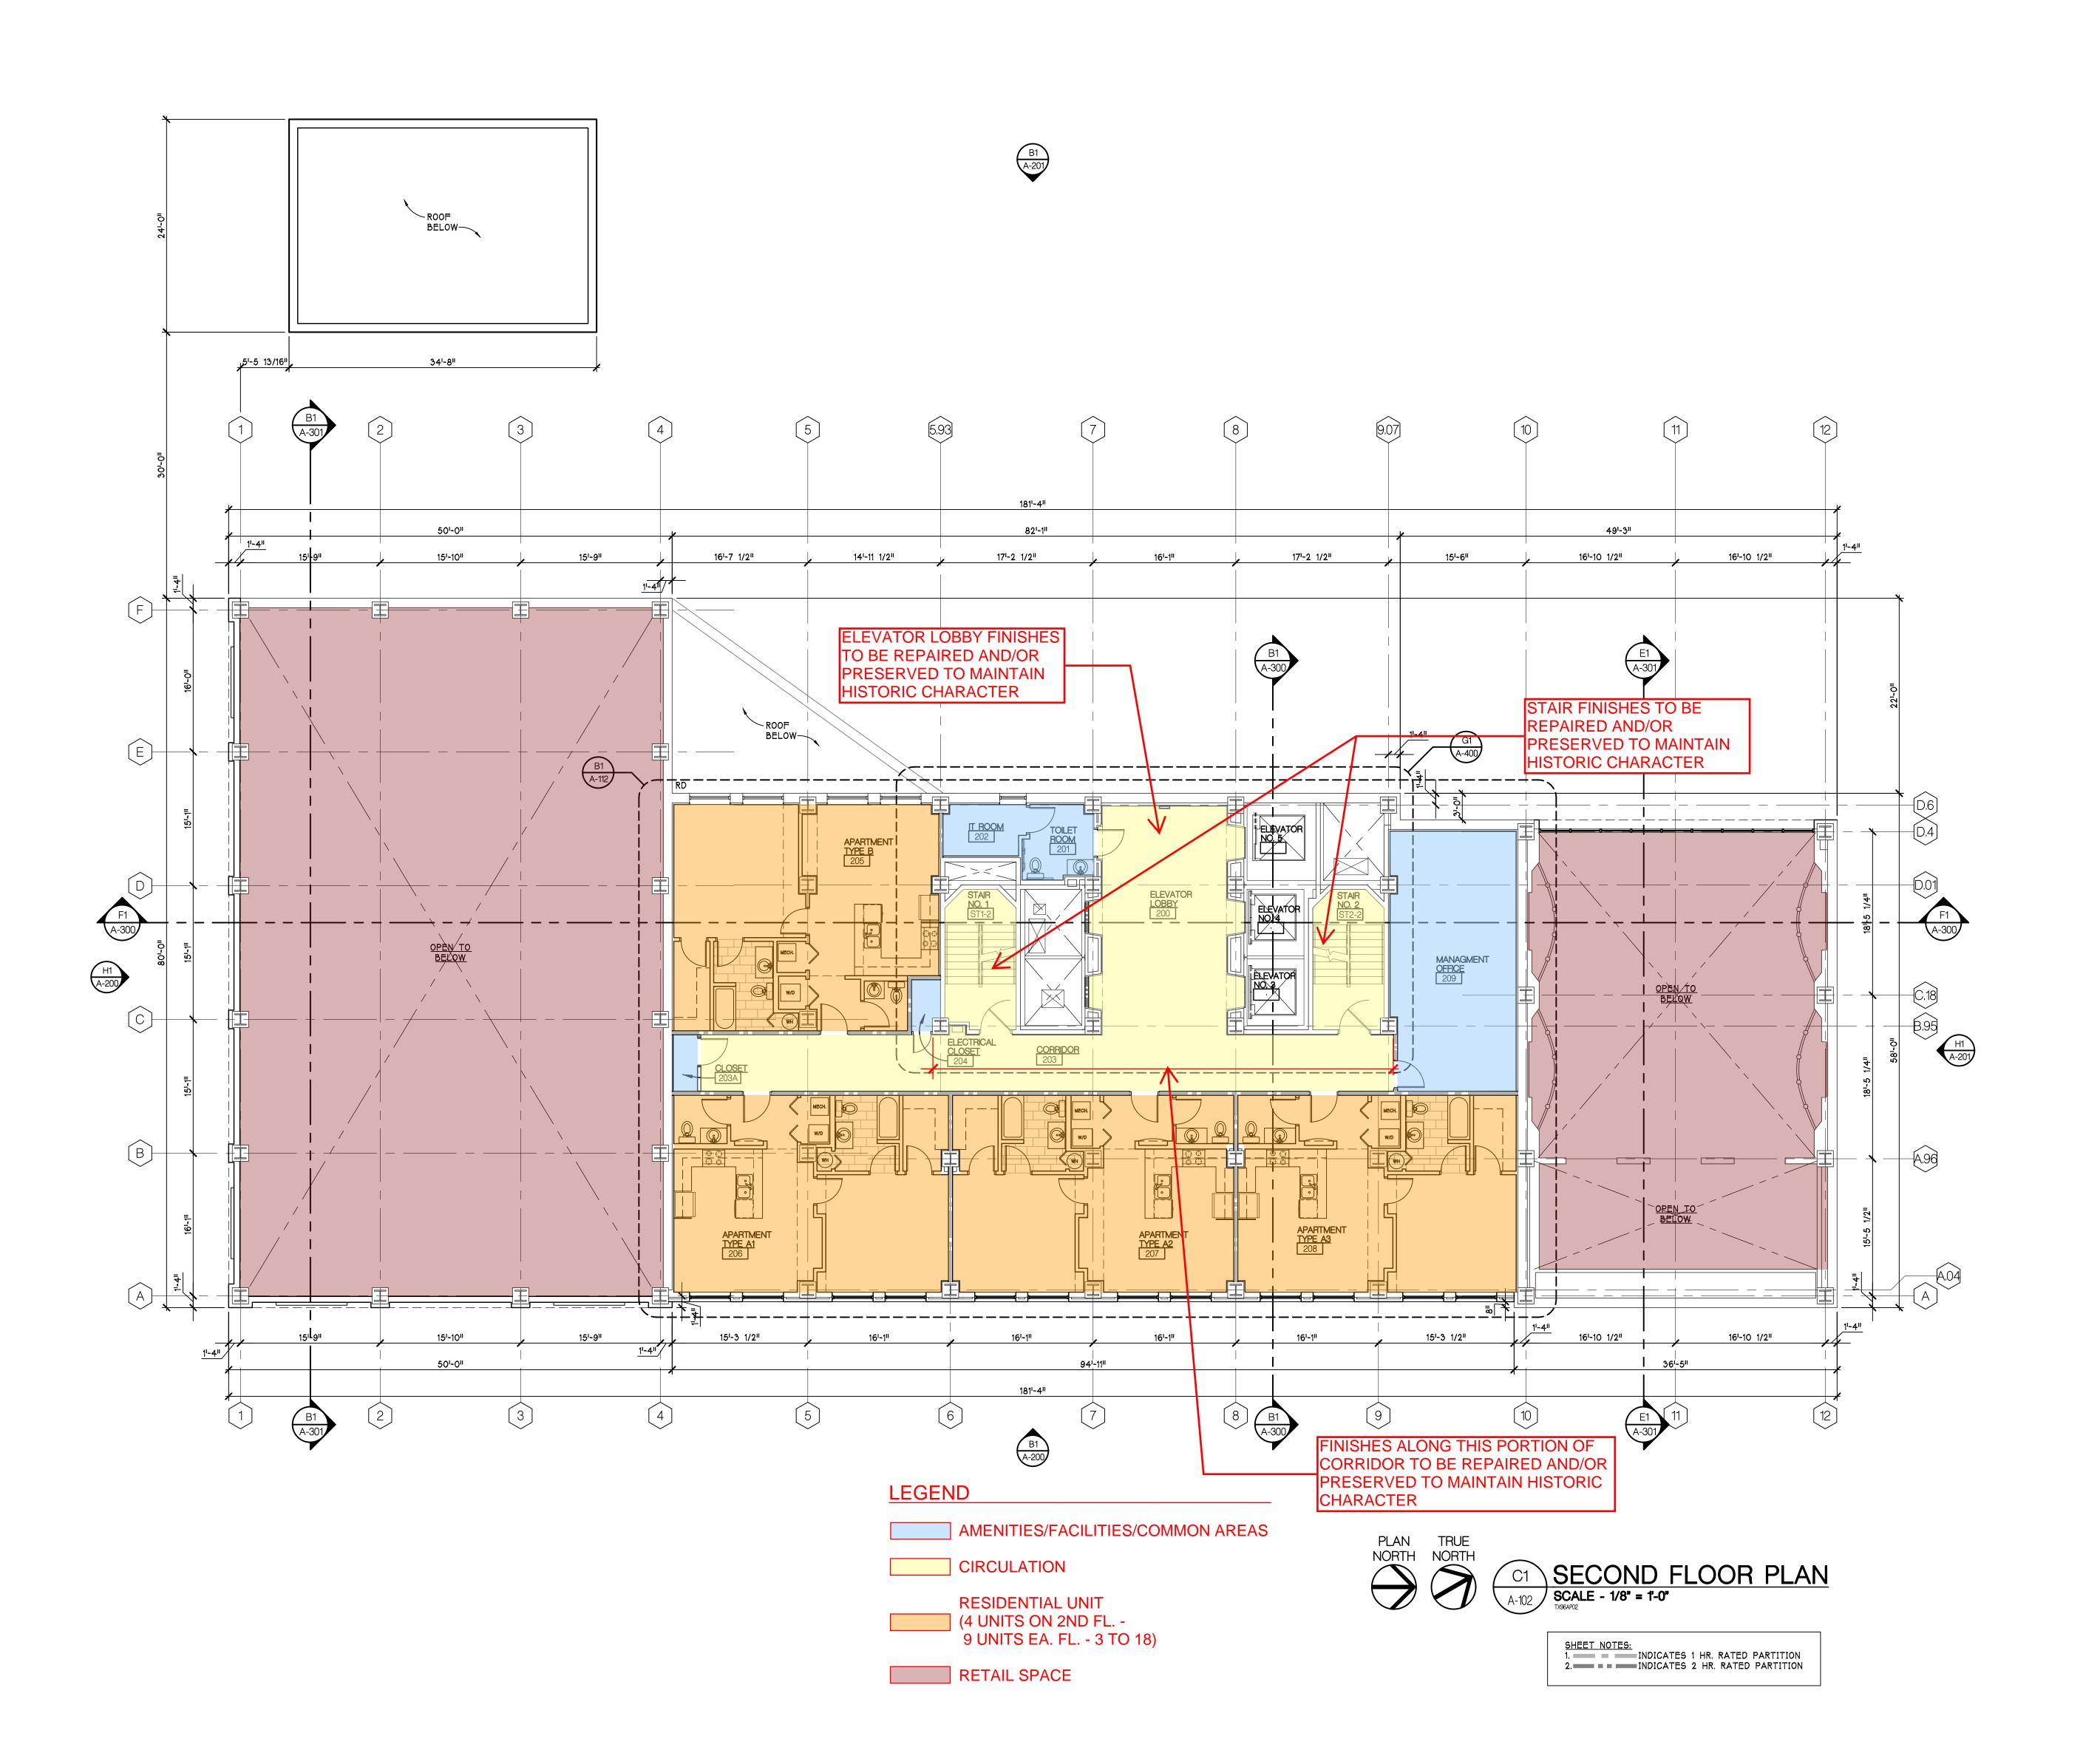

• H • G • F • D • A

SECOND FLOOR PLAN

SCALE - 1/8" = 1'-0"

SHEET NOTES:

1. INDICATES 1 HR. RATED PARTITION
2. INDICATES 2 HR. RATED PARTITION

DATE ISSUED

90% CD 04/24/2019
PROGRESS PRINTING 11/13/2018

CONSULTANT