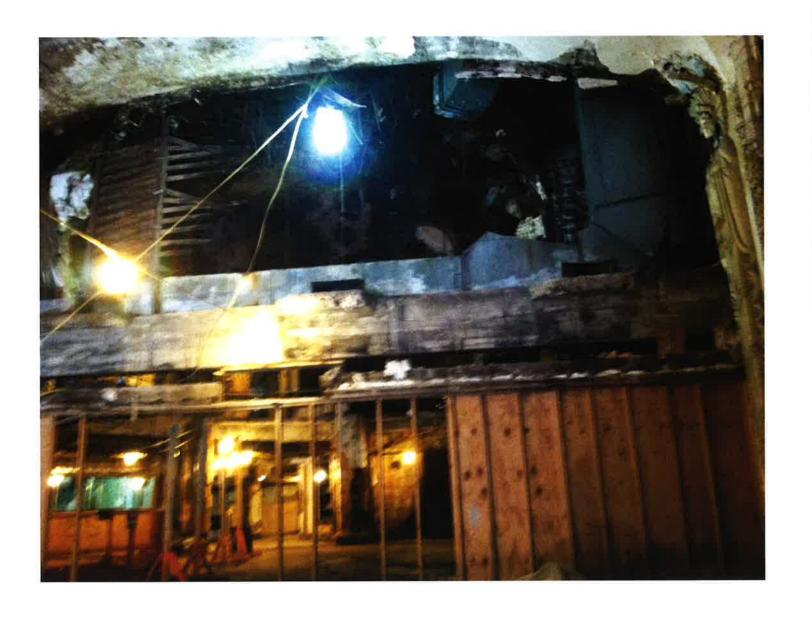

- The applicant has submitted the attached documentation to the Detroit Historic District Commission as required by Detroit City Code, Chapter 21 "History" because the building located at 150 Bagley is adjacent to the Grand Circus Park Local Historic District
- See the attached, which indicates that current project proposes the following:
  - The demolition of the theatre wing and rotunda connector
  - o The expansion of the existing parking/paved area within the footprint of the theatre wing
  - The installation of a "memorial plaza" and "pocket park" within the footprint of the theatre wing
  - o The erection of a service area enclosure
  - o The replacement of the existing 1960s International Style storefront with a new storefront
  - o Rehabilitation of the high-rise office tower.
- The applicant has submitted an application to the City of Detroit for approval to establish an Obsolete Property Rehabilitation District and a Neighborhood Enterprise Zone at the property
- The applicant is seeking Historic Preservation Tax Credits to support the project
- The applicant is also seeking funds from the United States Department of Housing and Urban Development to support the project. The expenditure of any such funds will require that the project be reviewed for compliance with Section 106 of the National Historic Preservation Act

- The project will result in the rehab of the building's commercial tower
- The parking lot to the rear of the property is expansive and represents the most significant break in the building wall /"rim" around Grand Circus Park
- The demolition of the theatre will increase the expanse of open/paved parking area that opens onto Grand Circus Park
- The project will result in the removal of a yet another mid-century storefront from Grand Circus Park NRHP District.
- The HDC's role in providing comment to the Mayor and City Council is to determine the "...demonstrated effect of the proposed development..." on the adjacent Grand Circus Park Local Historic District