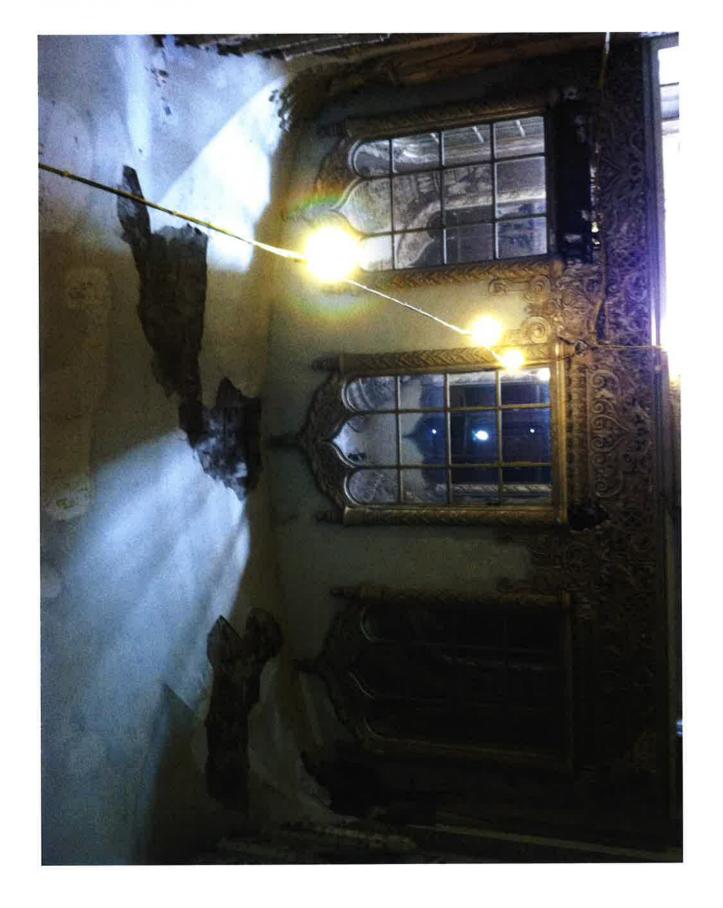

#### UNITED ARTISTS THEATER DEMOLITION/REHABILITATION

• The building located at 150 Bagley is known as the United Artist Theater. It was erected in 1928 and was designed by C. Howard Crane, architect of several historic-age theatres in Detroit. The current storefront at the multi-story office tower was installed in 1960

- The applicant has submitted the attached documentation to the Detroit Historic District Commission as required by Detroit City Code, Chapter 21 "History" because the building located at 150 Bagley is adjacent to the Grand Circus Park Local Historic District
- See the attached, which indicates that current project proposes the following:
  - The demolition of the theatre wing and rotunda connector
  - o The expansion of the existing parking/paved area within the footprint of the theatre wing
  - The installation of a "memorial plaza" and "pocket park" within the footprint of the theatre wing
  - o The erection of a service area enclosure
  - o The replacement of the existing 1960s International Style storefront with a new storefront
  - o Rehabilitation of the high-rise office tower.
- The applicant has submitted an application to the City of Detroit for approval to establish an Obsolete Property Rehabilitation District and a Neighborhood Enterprise Zone at the property
- The applicant is seeking Historic Preservation Tax Credits to support the project
- The applicant is also seeking funds from the United States Department of Housing and Urban Development to support the project. The expenditure of any such funds will require that the project be reviewed for compliance with Section 106 of the National Historic Preservation Act