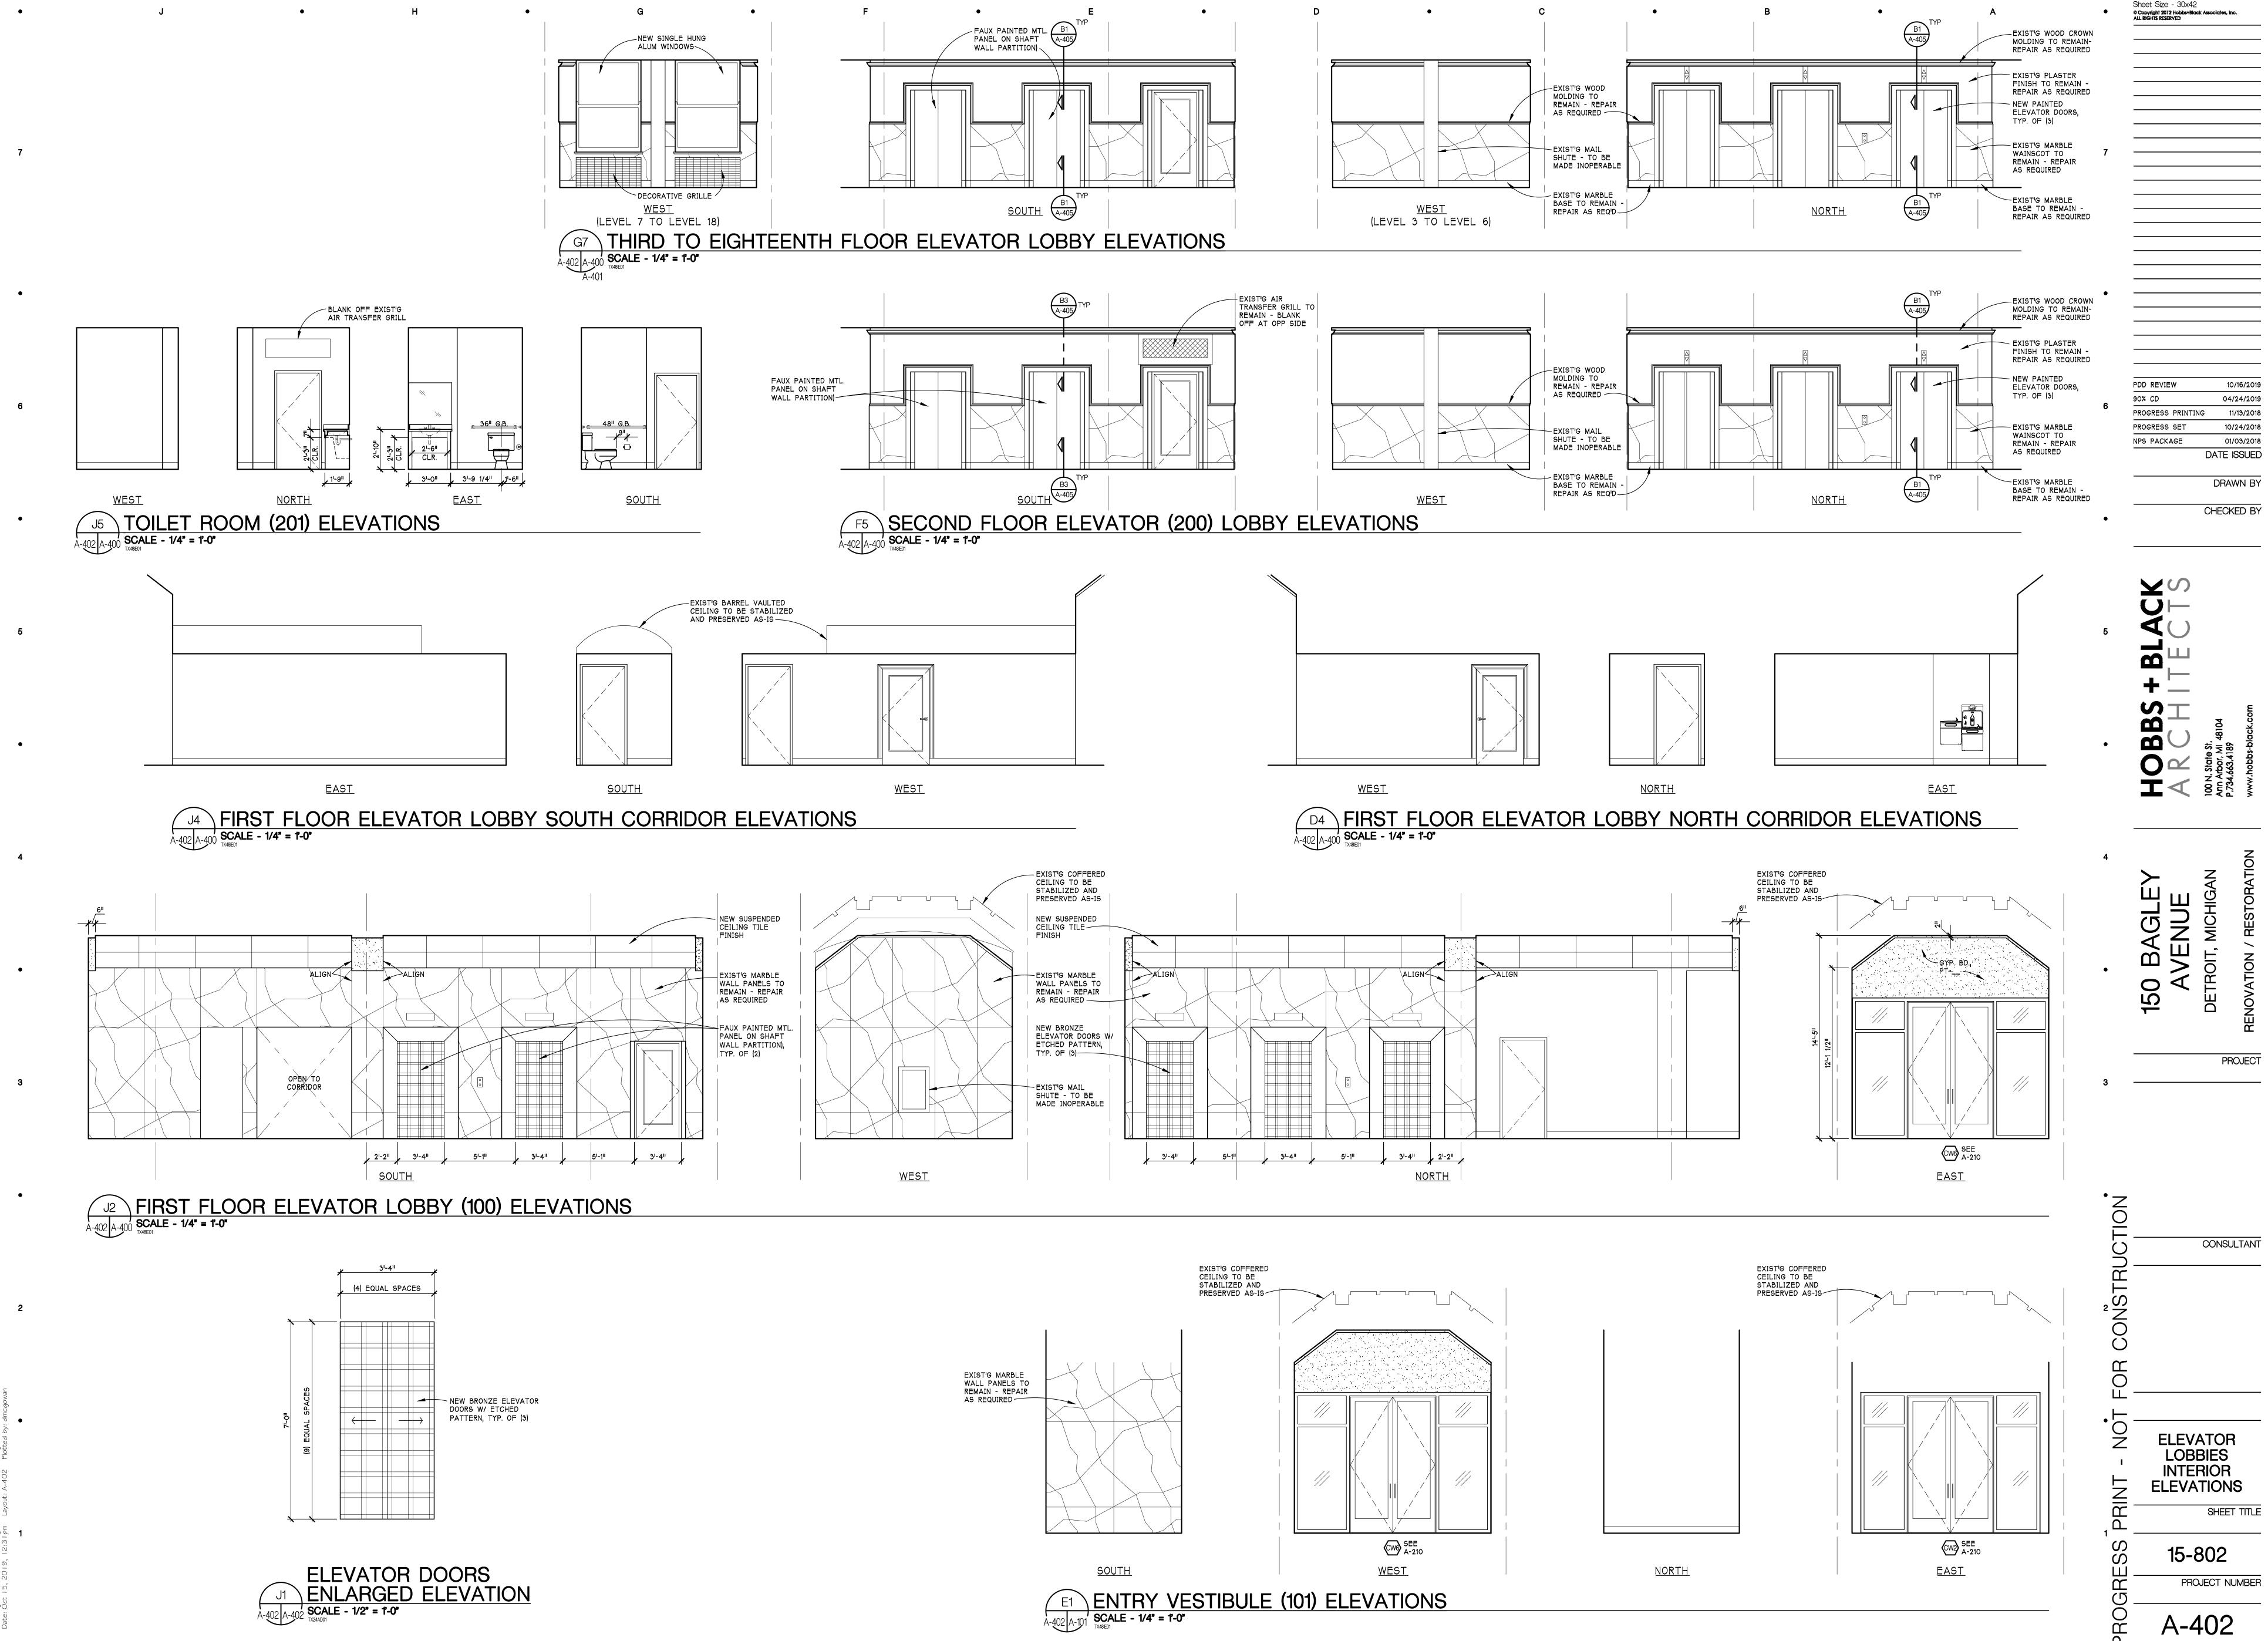

.

DATE ISSUED

PROJECT

CONSULTANT

ARCHITECTURAL SITE PLAN

SHEET TITLE

15-802 PROJECT NUMBER

A-010

CHECKED BY

PROGRESS PRINTING

01/03/2018

DATE ISSUED

DRAWN BY

PROGRESS SET

NPS PACKAGE

Sheet Size - 30x42
© Copyright 2012 Hobbs+Black Associates, Inc.
ALL RIGHTS RESERVED