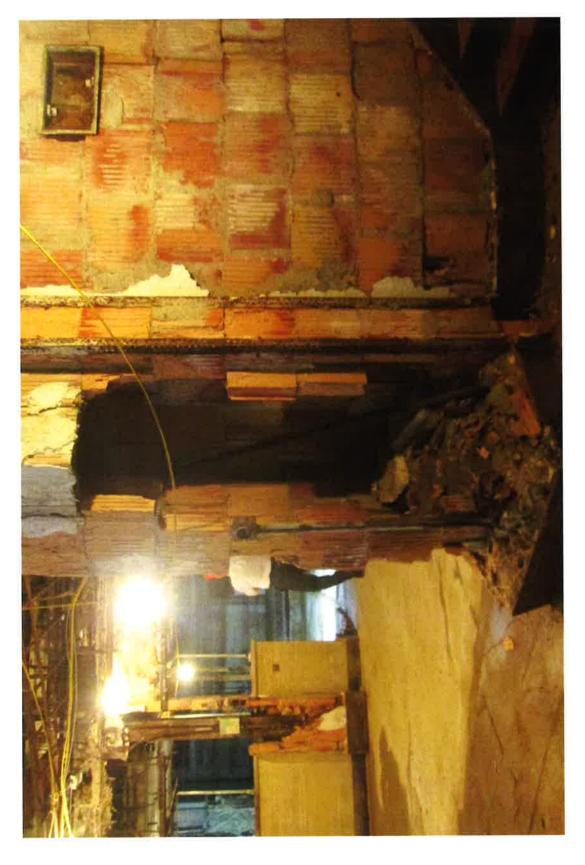

#### UNITED ARTISTS THEATER DEMOLITION/REHABILITATION

• The building located at 150 Bagley is known as the United Artist Theater. It was erected in 1928 and was designed by C. Howard Crane, architect of several historic-age theatres in Detroit. The current storefront at the multi-story office tower was installed in 1960

- The applicant has submitted the attached documentation to the Detroit Historic District Commission as required by Detroit City Code, Chapter 21 "History" because the building located at 150 Bagley is adjacent to the Grand Circus Park Local Historic District
- See the attached, which indicates that current project proposes the following:
  - The demolition of the theatre wing and rotunda connector
  - o The expansion of the existing parking/paved area within the footprint of the theatre wing
  - The installation of a "memorial plaza" and "pocket park" within the footprint of the theatre wing
  - o The erection of a service area enclosure
  - o The replacement of the existing 1960s International Style storefront with a new storefront
  - o Rehabilitation of the high-rise office tower.
- The applicant has submitted an application to the City of Detroit for approval to establish an Obsolete Property Rehabilitation District and a Neighborhood Enterprise Zone at the property
- The applicant is seeking Historic Preservation Tax Credits to support the project
- The applicant is also seeking funds from the United States Department of Housing and Urban Development to support the project. The expenditure of any such funds will require that the project be reviewed for compliance with Section 106 of the National Historic Preservation Act

- The project will result in the rehab of the building's commercial tower
- The parking lot to the rear of the property is expansive and represents the most significant break in the building wall /"rim" around Grand Circus Park
- The demolition of the theatre will increase the expanse of open/paved parking area that opens onto Grand Circus Park
- The project will result in the removal of a yet another mid-century storefront from Grand Circus Park NRHP District.
- The HDC's role in providing comment to the Mayor and City Council is to determine the "...demonstrated effect of the proposed development..." on the adjacent Grand Circus Park Local Historic District