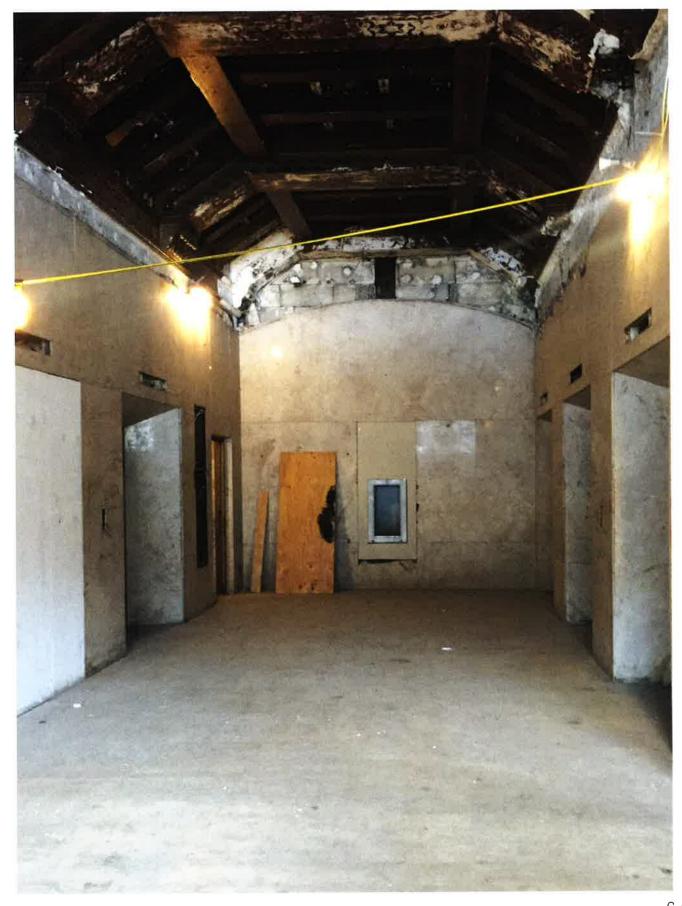

#### UNITED ARTISTS THEATER DEMOLITION/REHABILITATION

• The building located at 150 Bagley is known as the United Artist Theater. It was erected in 1928 and was designed by C. Howard Crane, architect of several historic-age theatres in Detroit. The current storefront at the multi-story office tower was installed in 1960