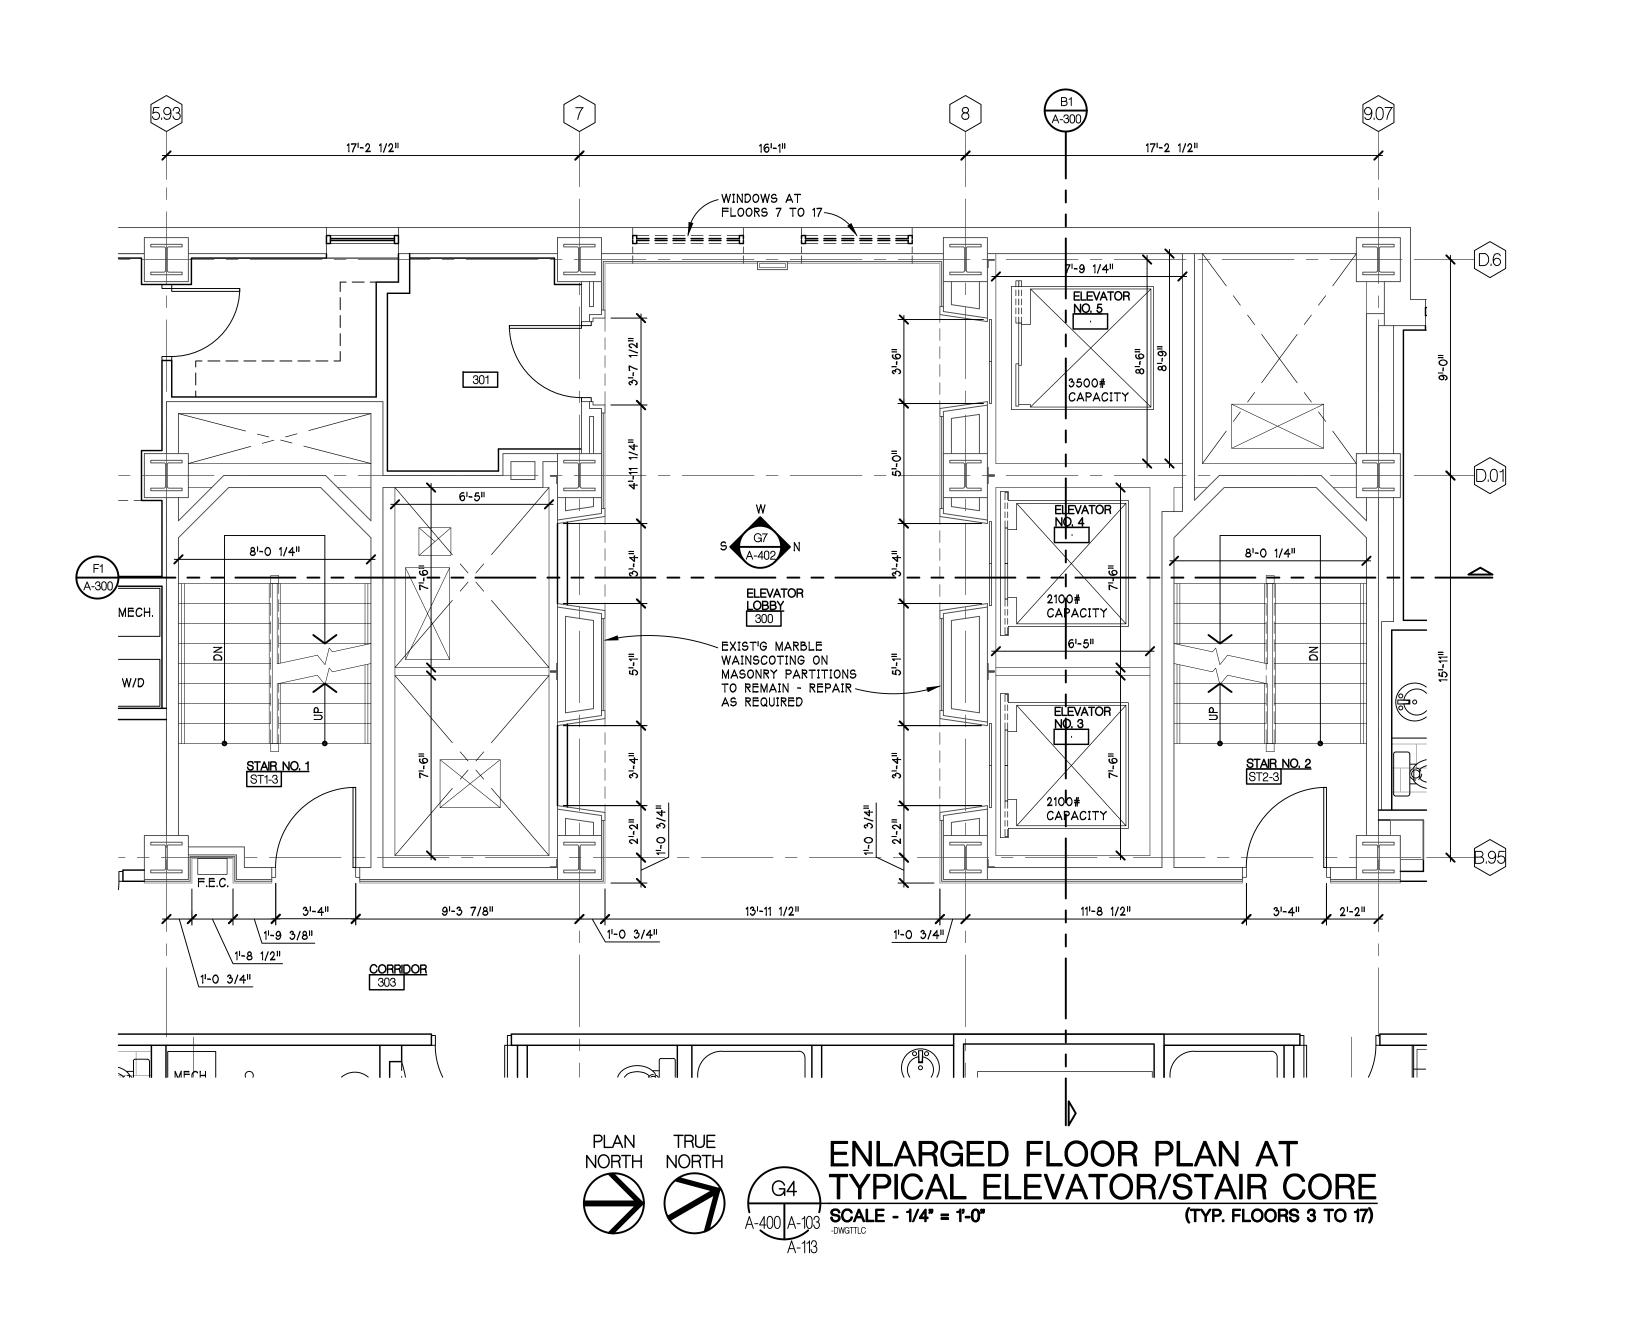

PROGRESS PRINTING DATE ISSUED

PROJECT

CONSULTANT

THIRD -SEVENTEENTH FLOOR PLAN

SHEET TITLE 15-802

PROJECT NUMBER

A-103 SHEET NUMBER

ng: P:\2015\15802\Dwgs\CD\Arch\TXSHA104.dwg

SECOND FLOOR PLAN

SHEET TITLE

15-802 PROJECT NUMBER

THIRD - SEVENTEENTH FLOOR PLAN

SCALE - 1/8" = 1'-0"

(3RD FLOOR SHOWN)

SHEET NOTES:

1. INDICATES 1 HR. RATED PARTITION
2. INDICATES 2 HR. RATED PARTITION

90% CD PROGRESS PRINTING DATE ISSUED

CONSULTANT

SEVENTEENTH FLOOR PLAN SHEET TITLE

> 15-802 PROJECT NUMBER

A-103

DRAWN BY CHECKED BY

01/03/2018

DATE ISSUED