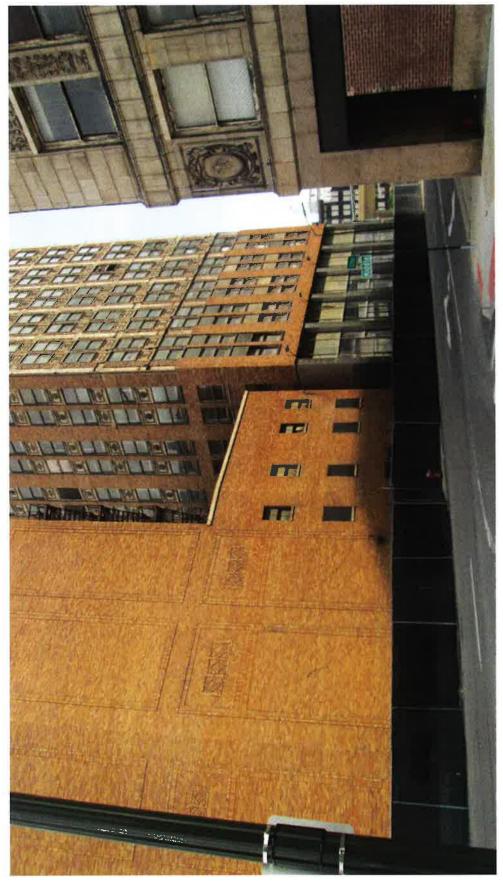

#### UNITED ARTISTS THEATER DEMOLITION/REHABILITATION

• The building located at 150 Bagley is known as the United Artist Theater. It was erected in 1928 and was designed by C. Howard Crane, architect of several historic-age theatres in Detroit. The current storefront at the multi-story office tower was installed in 1960

- The applicant has submitted the attached documentation to the Detroit Historic District Commission as required by Detroit City Code, Chapter 21 "History" because the building located at 150 Bagley is adjacent to the Grand Circus Park Local Historic District
- See the attached, which indicates that current project proposes the following:
  - The demolition of the theatre wing and rotunda connector
  - o The expansion of the existing parking/paved area within the footprint of the theatre wing
  - The installation of a "memorial plaza" and "pocket park" within the footprint of the theatre wing
  - o The erection of a service area enclosure
  - o The replacement of the existing 1960s International Style storefront with a new storefront
  - o Rehabilitation of the high-rise office tower.
- The applicant has submitted an application to the City of Detroit for approval to establish an Obsolete Property Rehabilitation District and a Neighborhood Enterprise Zone at the property
- The applicant is seeking Historic Preservation Tax Credits to support the project
- The applicant is also seeking funds from the United States Department of Housing and Urban Development to support the project. The expenditure of any such funds will require that the project be reviewed for compliance with Section 106 of the National Historic Preservation Act

- The project will result in the rehab of the building's commercial tower
- The parking lot to the rear of the property is expansive and represents the most significant break in the building wall /"rim" around Grand Circus Park
- The demolition of the theatre will increase the expanse of open/paved parking area that opens onto Grand Circus Park
- The project will result in the removal of a yet another mid-century storefront from Grand Circus Park NRHP District.
- The HDC's role in providing comment to the Mayor and City Council is to determine the "...demonstrated effect of the proposed development..." on the adjacent Grand Circus Park Local Historic District