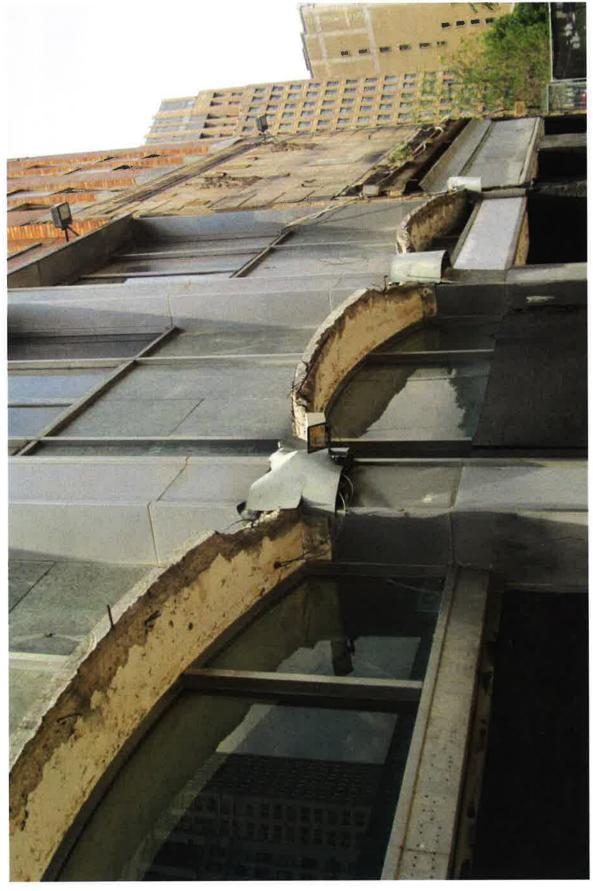

- The project will result in the rehab of the building's commercial tower
- The parking lot to the rear of the property is expansive and represents the most significant break in the building wall /"rim" around Grand Circus Park
- The demolition of the theatre will increase the expanse of open/paved parking area that opens onto Grand Circus Park
- The project will result in the removal of a yet another mid-century storefront from Grand Circus Park NRHP District.
- The HDC's role in providing comment to the Mayor and City Council is to determine the "...demonstrated effect of the proposed development..." on the adjacent Grand Circus Park Local Historic District