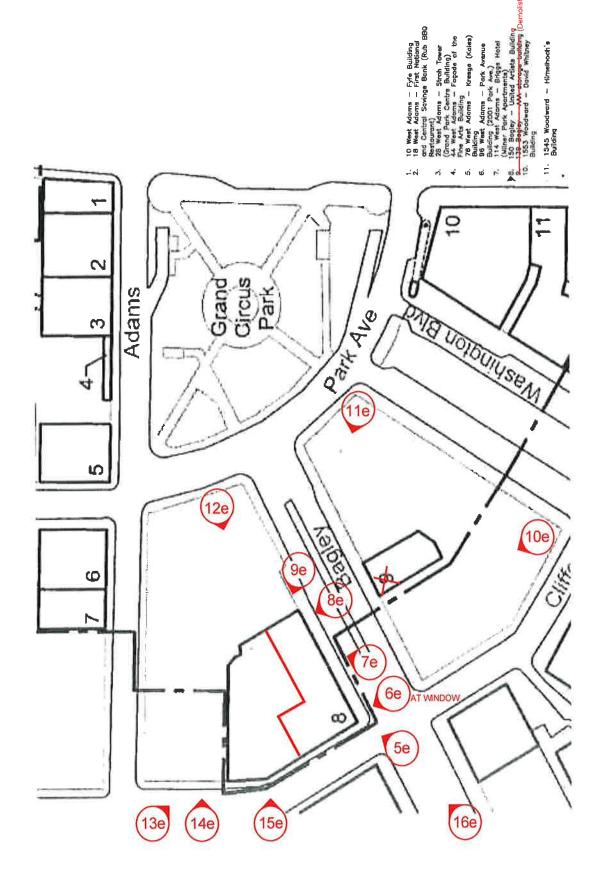

- The applicant has submitted the attached documentation to the Detroit Historic District Commission as required by Detroit City Code, Chapter 21 "History" because the building located at 150 Bagley is adjacent to the Grand Circus Park Local Historic District
- See the attached, which indicates that current project proposes the following:
  - The demolition of the theatre wing and rotunda connector
  - o The expansion of the existing parking/paved area within the footprint of the theatre wing
  - The installation of a "memorial plaza" and "pocket park" within the footprint of the theatre wing
  - o The erection of a service area enclosure
  - o The replacement of the existing 1960s International Style storefront with a new storefront
  - o Rehabilitation of the high-rise office tower.
- The applicant has submitted an application to the City of Detroit for approval to establish an Obsolete Property Rehabilitation District and a Neighborhood Enterprise Zone at the property
- The applicant is seeking Historic Preservation Tax Credits to support the project
- The applicant is also seeking funds from the United States Department of Housing and Urban Development to support the project. The expenditure of any such funds will require that the project be reviewed for compliance with Section 106 of the National Historic Preservation Act

- The project will result in the rehab of the building's commercial tower
- The parking lot to the rear of the property is expansive and represents the most significant break in the building wall /"rim" around Grand Circus Park
- The demolition of the theatre will increase the expanse of open/paved parking area that opens onto Grand Circus Park
- The project will result in the removal of a yet another mid-century storefront from Grand Circus Park NRHP District.
- The HDC's role in providing comment to the Mayor and City Council is to determine the "...demonstrated effect of the proposed development..." on the adjacent Grand Circus Park Local Historic District