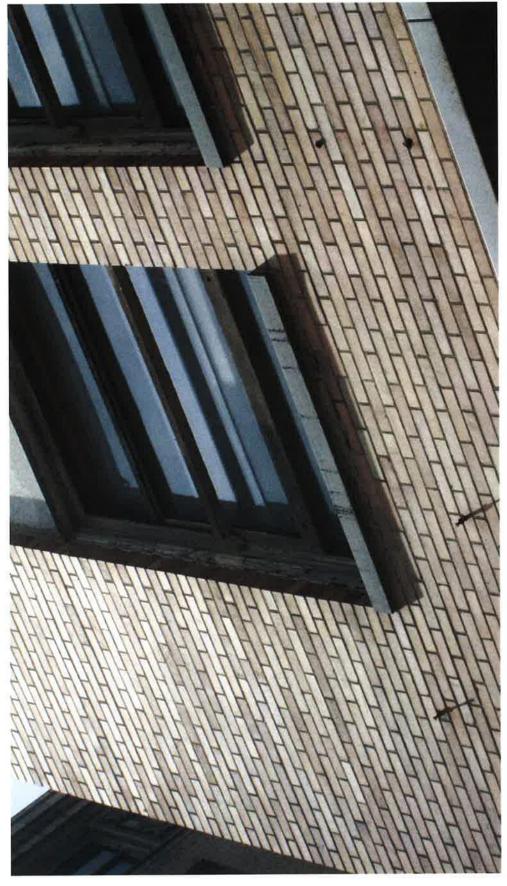

#### UNITED ARTISTS THEATER DEMOLITION/REHABILITATION

• The building located at 150 Bagley is known as the United Artist Theater. It was erected in 1928 and was designed by C. Howard Crane, architect of several historic-age theatres in Detroit. The current storefront at the multi-story office tower was installed in 1960

- The project will result in the rehab of the building's commercial tower
- The parking lot to the rear of the property is expansive and represents the most significant break in the building wall /"rim" around Grand Circus Park
- The demolition of the theatre will increase the expanse of open/paved parking area that opens onto Grand Circus Park
- The project will result in the removal of a yet another mid-century storefront from Grand Circus Park NRHP District.
- The HDC's role in providing comment to the Mayor and City Council is to determine the "...demonstrated effect of the proposed development..." on the adjacent Grand Circus Park Local Historic District