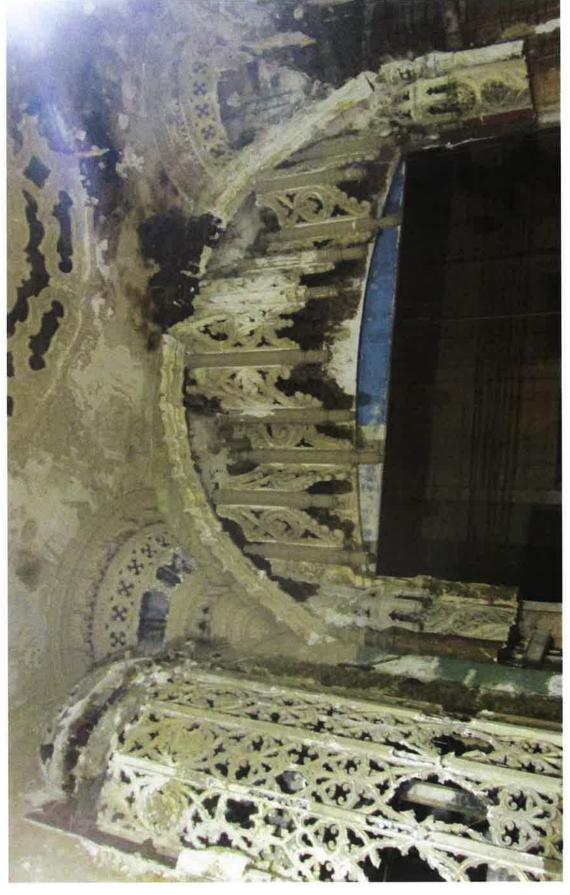

#### UNITED ARTISTS THEATER DEMOLITION/REHABILITATION

• The building located at 150 Bagley is known as the United Artist Theater. It was erected in 1928 and was designed by C. Howard Crane, architect of several historic-age theatres in Detroit. The current storefront at the multi-story office tower was installed in 1960

- The applicant has submitted the attached documentation to the Detroit Historic District Commission as required by Detroit City Code, Chapter 21 "History" because the building located at 150 Bagley is adjacent to the Grand Circus Park Local Historic District
- See the attached, which indicates that current project proposes the following:
  - The demolition of the theatre wing and rotunda connector
  - o The expansion of the existing parking/paved area within the footprint of the theatre wing
  - The installation of a "memorial plaza" and "pocket park" within the footprint of the theatre wing
  - o The erection of a service area enclosure
  - o The replacement of the existing 1960s International Style storefront with a new storefront
  - o Rehabilitation of the high-rise office tower.
- The applicant has submitted an application to the City of Detroit for approval to establish an Obsolete Property Rehabilitation District and a Neighborhood Enterprise Zone at the property
- The applicant is seeking Historic Preservation Tax Credits to support the project
- The applicant is also seeking funds from the United States Department of Housing and Urban Development to support the project. The expenditure of any such funds will require that the project be reviewed for compliance with Section 106 of the National Historic Preservation Act

- The project will result in the rehab of the building's commercial tower
- The parking lot to the rear of the property is expansive and represents the most significant break in the building wall /"rim" around Grand Circus Park
- The demolition of the theatre will increase the expanse of open/paved parking area that opens onto Grand Circus Park
- The project will result in the removal of a yet another mid-century storefront from Grand Circus Park NRHP District.
- The HDC's role in providing comment to the Mayor and City Council is to determine the "...demonstrated effect of the proposed development..." on the adjacent Grand Circus Park Local Historic District