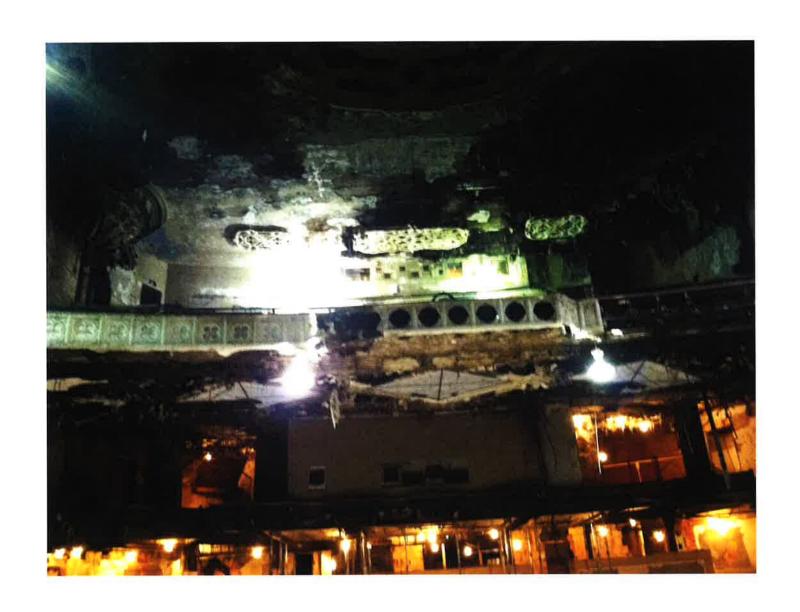

#### UNITED ARTISTS THEATER DEMOLITION/REHABILITATION

• The building located at 150 Bagley is known as the United Artist Theater. It was erected in 1928 and was designed by C. Howard Crane, architect of several historic-age theatres in Detroit. The current storefront at the multi-story office tower was installed in 1960

- The applicant has submitted the attached documentation to the Detroit Historic District Commission as required by Detroit City Code, Chapter 21 "History" because the building located at 150 Bagley is adjacent to the Grand Circus Park Local Historic District
- See the attached, which indicates that current project proposes the following:
  - The demolition of the theatre wing and rotunda connector
  - o The expansion of the existing parking/paved area within the footprint of the theatre wing
  - The installation of a "memorial plaza" and "pocket park" within the footprint of the theatre wing
  - o The erection of a service area enclosure
  - o The replacement of the existing 1960s International Style storefront with a new storefront
  - o Rehabilitation of the high-rise office tower.
- The applicant has submitted an application to the City of Detroit for approval to establish an Obsolete Property Rehabilitation District and a Neighborhood Enterprise Zone at the property
- The applicant is seeking Historic Preservation Tax Credits to support the project
- The applicant is also seeking funds from the United States Department of Housing and Urban Development to support the project. The expenditure of any such funds will require that the project be reviewed for compliance with Section 106 of the National Historic Preservation Act

- The project will result in the rehab of the building's commercial tower
- The parking lot to the rear of the property is expansive and represents the most significant break in the building wall /"rim" around Grand Circus Park
- The demolition of the theatre will increase the expanse of open/paved parking area that opens onto Grand Circus Park
- The project will result in the removal of a yet another mid-century storefront from Grand Circus Park NRHP District.
- The HDC's role in providing comment to the Mayor and City Council is to determine the "...demonstrated effect of the proposed development..." on the adjacent Grand Circus Park Local Historic District