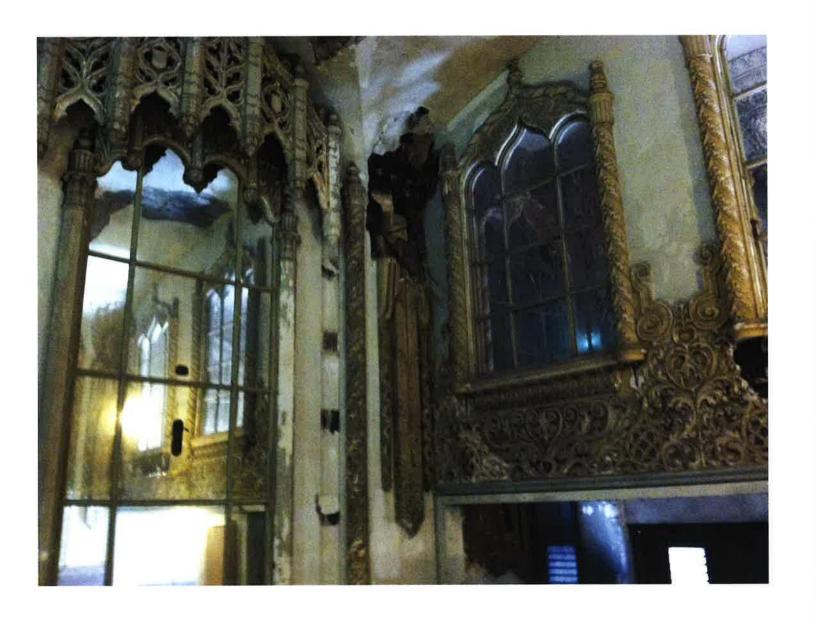

#### UNITED ARTISTS THEATER DEMOLITION/REHABILITATION

• The building located at 150 Bagley is known as the United Artist Theater. It was erected in 1928 and was designed by C. Howard Crane, architect of several historic-age theatres in Detroit. The current storefront at the multi-story office tower was installed in 1960

- The applicant has submitted the attached documentation to the Detroit Historic District Commission as required by Detroit City Code, Chapter 21 "History" because the building located at 150 Bagley is adjacent to the Grand Circus Park Local Historic District
- See the attached, which indicates that current project proposes the following:
  - The demolition of the theatre wing and rotunda connector
  - o The expansion of the existing parking/paved area within the footprint of the theatre wing
  - The installation of a "memorial plaza" and "pocket park" within the footprint of the theatre wing
  - o The erection of a service area enclosure
  - o The replacement of the existing 1960s International Style storefront with a new storefront
  - o Rehabilitation of the high-rise office tower.
- The applicant has submitted an application to the City of Detroit for approval to establish an Obsolete Property Rehabilitation District and a Neighborhood Enterprise Zone at the property
- The applicant is seeking Historic Preservation Tax Credits to support the project
- The applicant is also seeking funds from the United States Department of Housing and Urban Development to support the project. The expenditure of any such funds will require that the project be reviewed for compliance with Section 106 of the National Historic Preservation Act

- The project will result in the rehab of the building's commercial tower
- The parking lot to the rear of the property is expansive and represents the most significant break in the building wall /"rim" around Grand Circus Park
- The demolition of the theatre will increase the expanse of open/paved parking area that opens onto Grand Circus Park
- The project will result in the removal of a yet another mid-century storefront from Grand Circus Park NRHP District.
- The HDC's role in providing comment to the Mayor and City Council is to determine the "...demonstrated effect of the proposed development..." on the adjacent Grand Circus Park Local Historic District