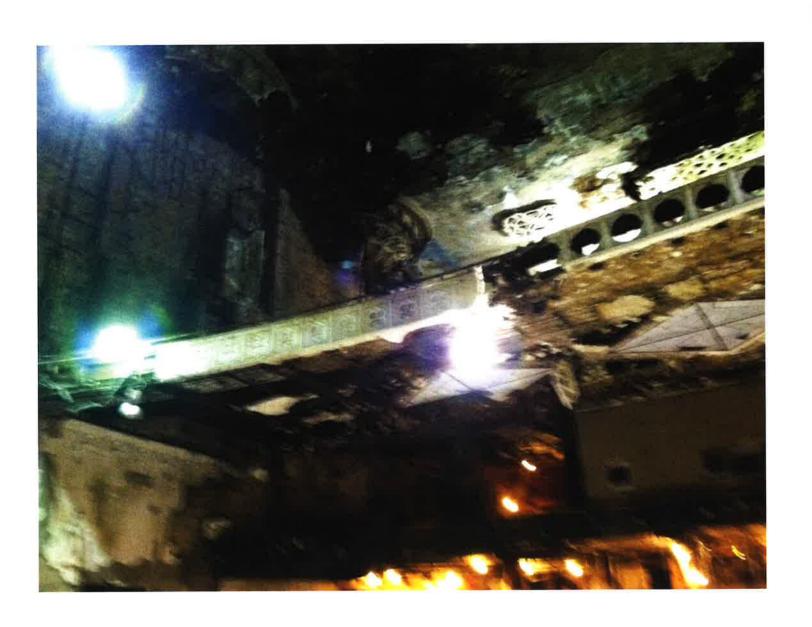

#### UNITED ARTISTS THEATER DEMOLITION/REHABILITATION

• The building located at 150 Bagley is known as the United Artist Theater. It was erected in 1928 and was designed by C. Howard Crane, architect of several historic-age theatres in Detroit. The current storefront at the multi-story office tower was installed in 1960

- The applicant has submitted the attached documentation to the Detroit Historic District Commission as required by Detroit City Code, Chapter 21 "History" because the building located at 150 Bagley is adjacent to the Grand Circus Park Local Historic District
- See the attached, which indicates that current project proposes the following:
  - The demolition of the theatre wing and rotunda connector
  - o The expansion of the existing parking/paved area within the footprint of the theatre wing
  - The installation of a "memorial plaza" and "pocket park" within the footprint of the theatre wing
  - o The erection of a service area enclosure
  - o The replacement of the existing 1960s International Style storefront with a new storefront
  - o Rehabilitation of the high-rise office tower.
- The applicant has submitted an application to the City of Detroit for approval to establish an Obsolete Property Rehabilitation District and a Neighborhood Enterprise Zone at the property
- The applicant is seeking Historic Preservation Tax Credits to support the project
- The applicant is also seeking funds from the United States Department of Housing and Urban Development to support the project. The expenditure of any such funds will require that the project be reviewed for compliance with Section 106 of the National Historic Preservation Act