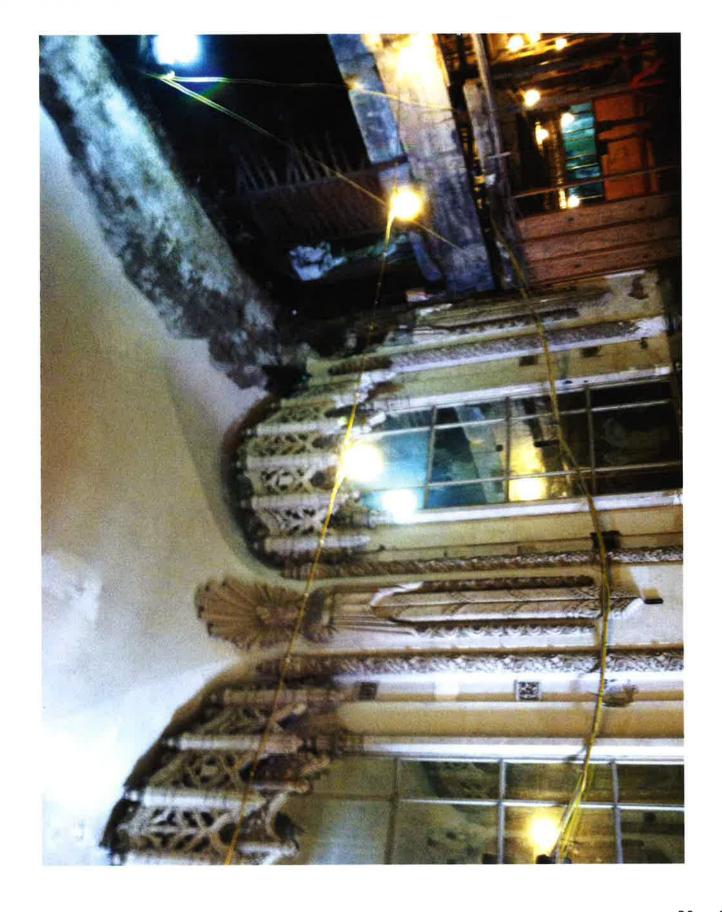

#### UNITED ARTISTS THEATER DEMOLITION/REHABILITATION

• The building located at 150 Bagley is known as the United Artist Theater. It was erected in 1928 and was designed by C. Howard Crane, architect of several historic-age theatres in Detroit. The current storefront at the multi-story office tower was installed in 1960

- The applicant has submitted the attached documentation to the Detroit Historic District Commission as required by Detroit City Code, Chapter 21 "History" because the building located at 150 Bagley is adjacent to the Grand Circus Park Local Historic District
- See the attached, which indicates that current project proposes the following:
  - The demolition of the theatre wing and rotunda connector
  - o The expansion of the existing parking/paved area within the footprint of the theatre wing
  - The installation of a "memorial plaza" and "pocket park" within the footprint of the theatre wing
  - o The erection of a service area enclosure
  - o The replacement of the existing 1960s International Style storefront with a new storefront
  - o Rehabilitation of the high-rise office tower.
- The applicant has submitted an application to the City of Detroit for approval to establish an Obsolete Property Rehabilitation District and a Neighborhood Enterprise Zone at the property
- The applicant is seeking Historic Preservation Tax Credits to support the project
- The applicant is also seeking funds from the United States Department of Housing and Urban Development to support the project. The expenditure of any such funds will require that the project be reviewed for compliance with Section 106 of the National Historic Preservation Act