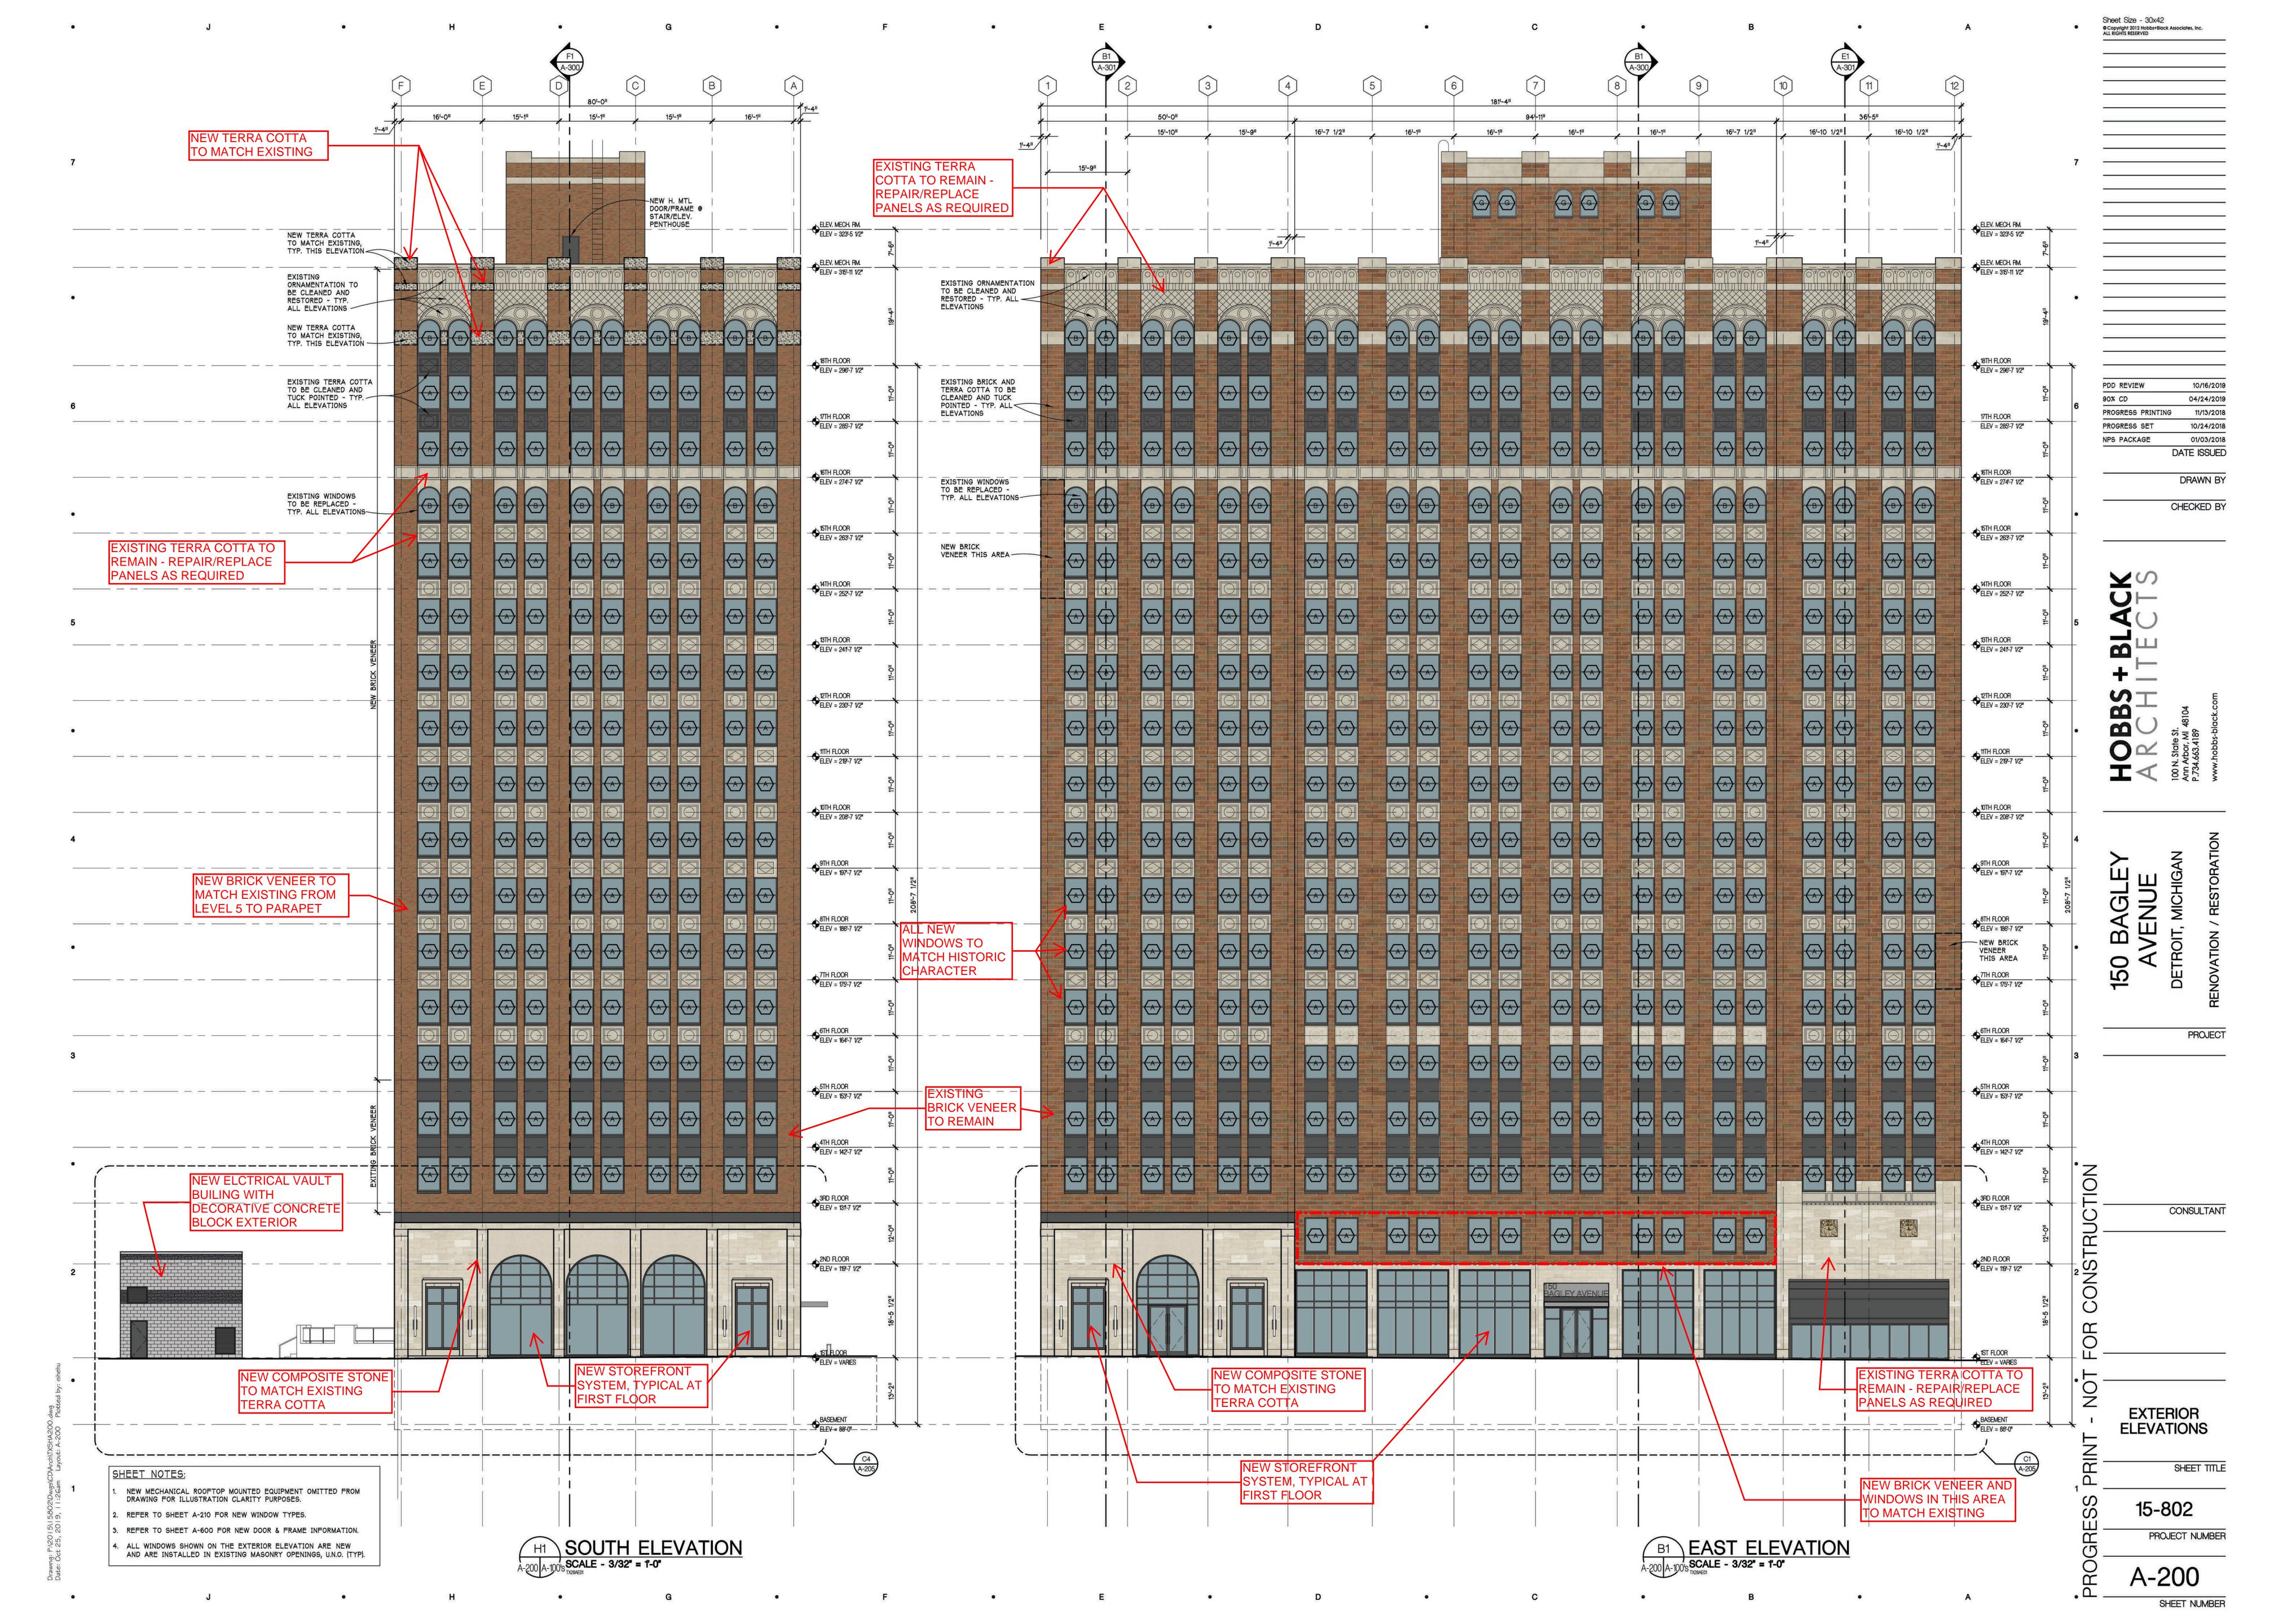

#### UNITED ARTISTS THEATER DEMOLITION/REHABILITATION

• The building located at 150 Bagley is known as the United Artist Theater. It was erected in 1928 and was designed by C. Howard Crane, architect of several historic-age theatres in Detroit. The current storefront at the multi-story office tower was installed in 1960

- The project will result in the rehab of the building's commercial tower
- The parking lot to the rear of the property is expansive and represents the most significant break in the building wall /"rim" around Grand Circus Park
- The demolition of the theatre will increase the expanse of open/paved parking area that opens onto Grand Circus Park
- The project will result in the removal of a yet another mid-century storefront from Grand Circus Park NRHP District.
- The HDC's role in providing comment to the Mayor and City Council is to determine the "...demonstrated effect of the proposed development..." on the adjacent Grand Circus Park Local Historic District