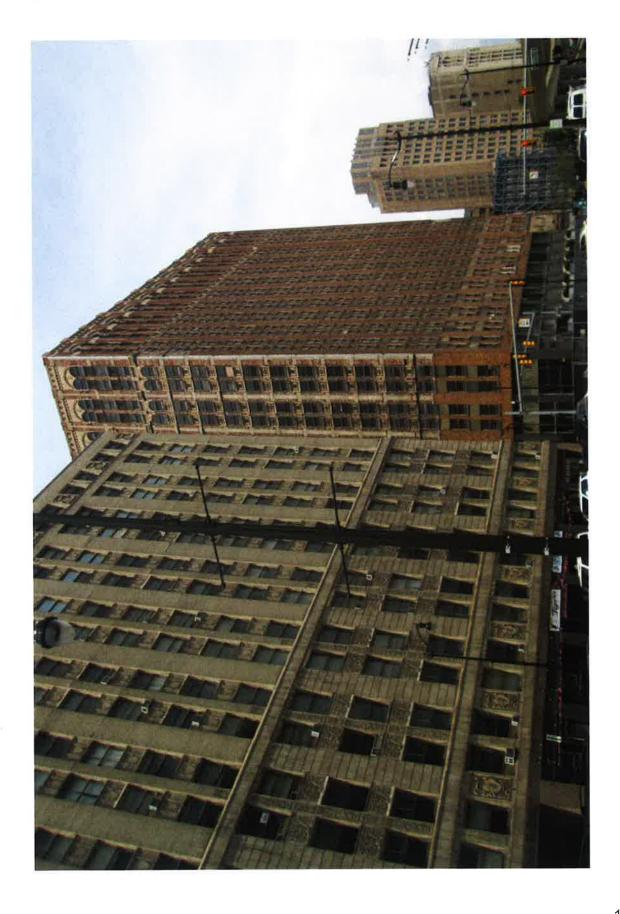

#### UNITED ARTISTS THEATER DEMOLITION/REHABILITATION

• The building located at 150 Bagley is known as the United Artist Theater. It was erected in 1928 and was designed by C. Howard Crane, architect of several historic-age theatres in Detroit. The current storefront at the multi-story office tower was installed in 1960

- The applicant has submitted the attached documentation to the Detroit Historic District Commission as required by Detroit City Code, Chapter 21 "History" because the building located at 150 Bagley is adjacent to the Grand Circus Park Local Historic District
- See the attached, which indicates that current project proposes the following:
  - The demolition of the theatre wing and rotunda connector
  - o The expansion of the existing parking/paved area within the footprint of the theatre wing
  - The installation of a "memorial plaza" and "pocket park" within the footprint of the theatre wing
  - o The erection of a service area enclosure
  - o The replacement of the existing 1960s International Style storefront with a new storefront
  - o Rehabilitation of the high-rise office tower.
- The applicant has submitted an application to the City of Detroit for approval to establish an Obsolete Property Rehabilitation District and a Neighborhood Enterprise Zone at the property
- The applicant is seeking Historic Preservation Tax Credits to support the project
- The applicant is also seeking funds from the United States Department of Housing and Urban Development to support the project. The expenditure of any such funds will require that the project be reviewed for compliance with Section 106 of the National Historic Preservation Act