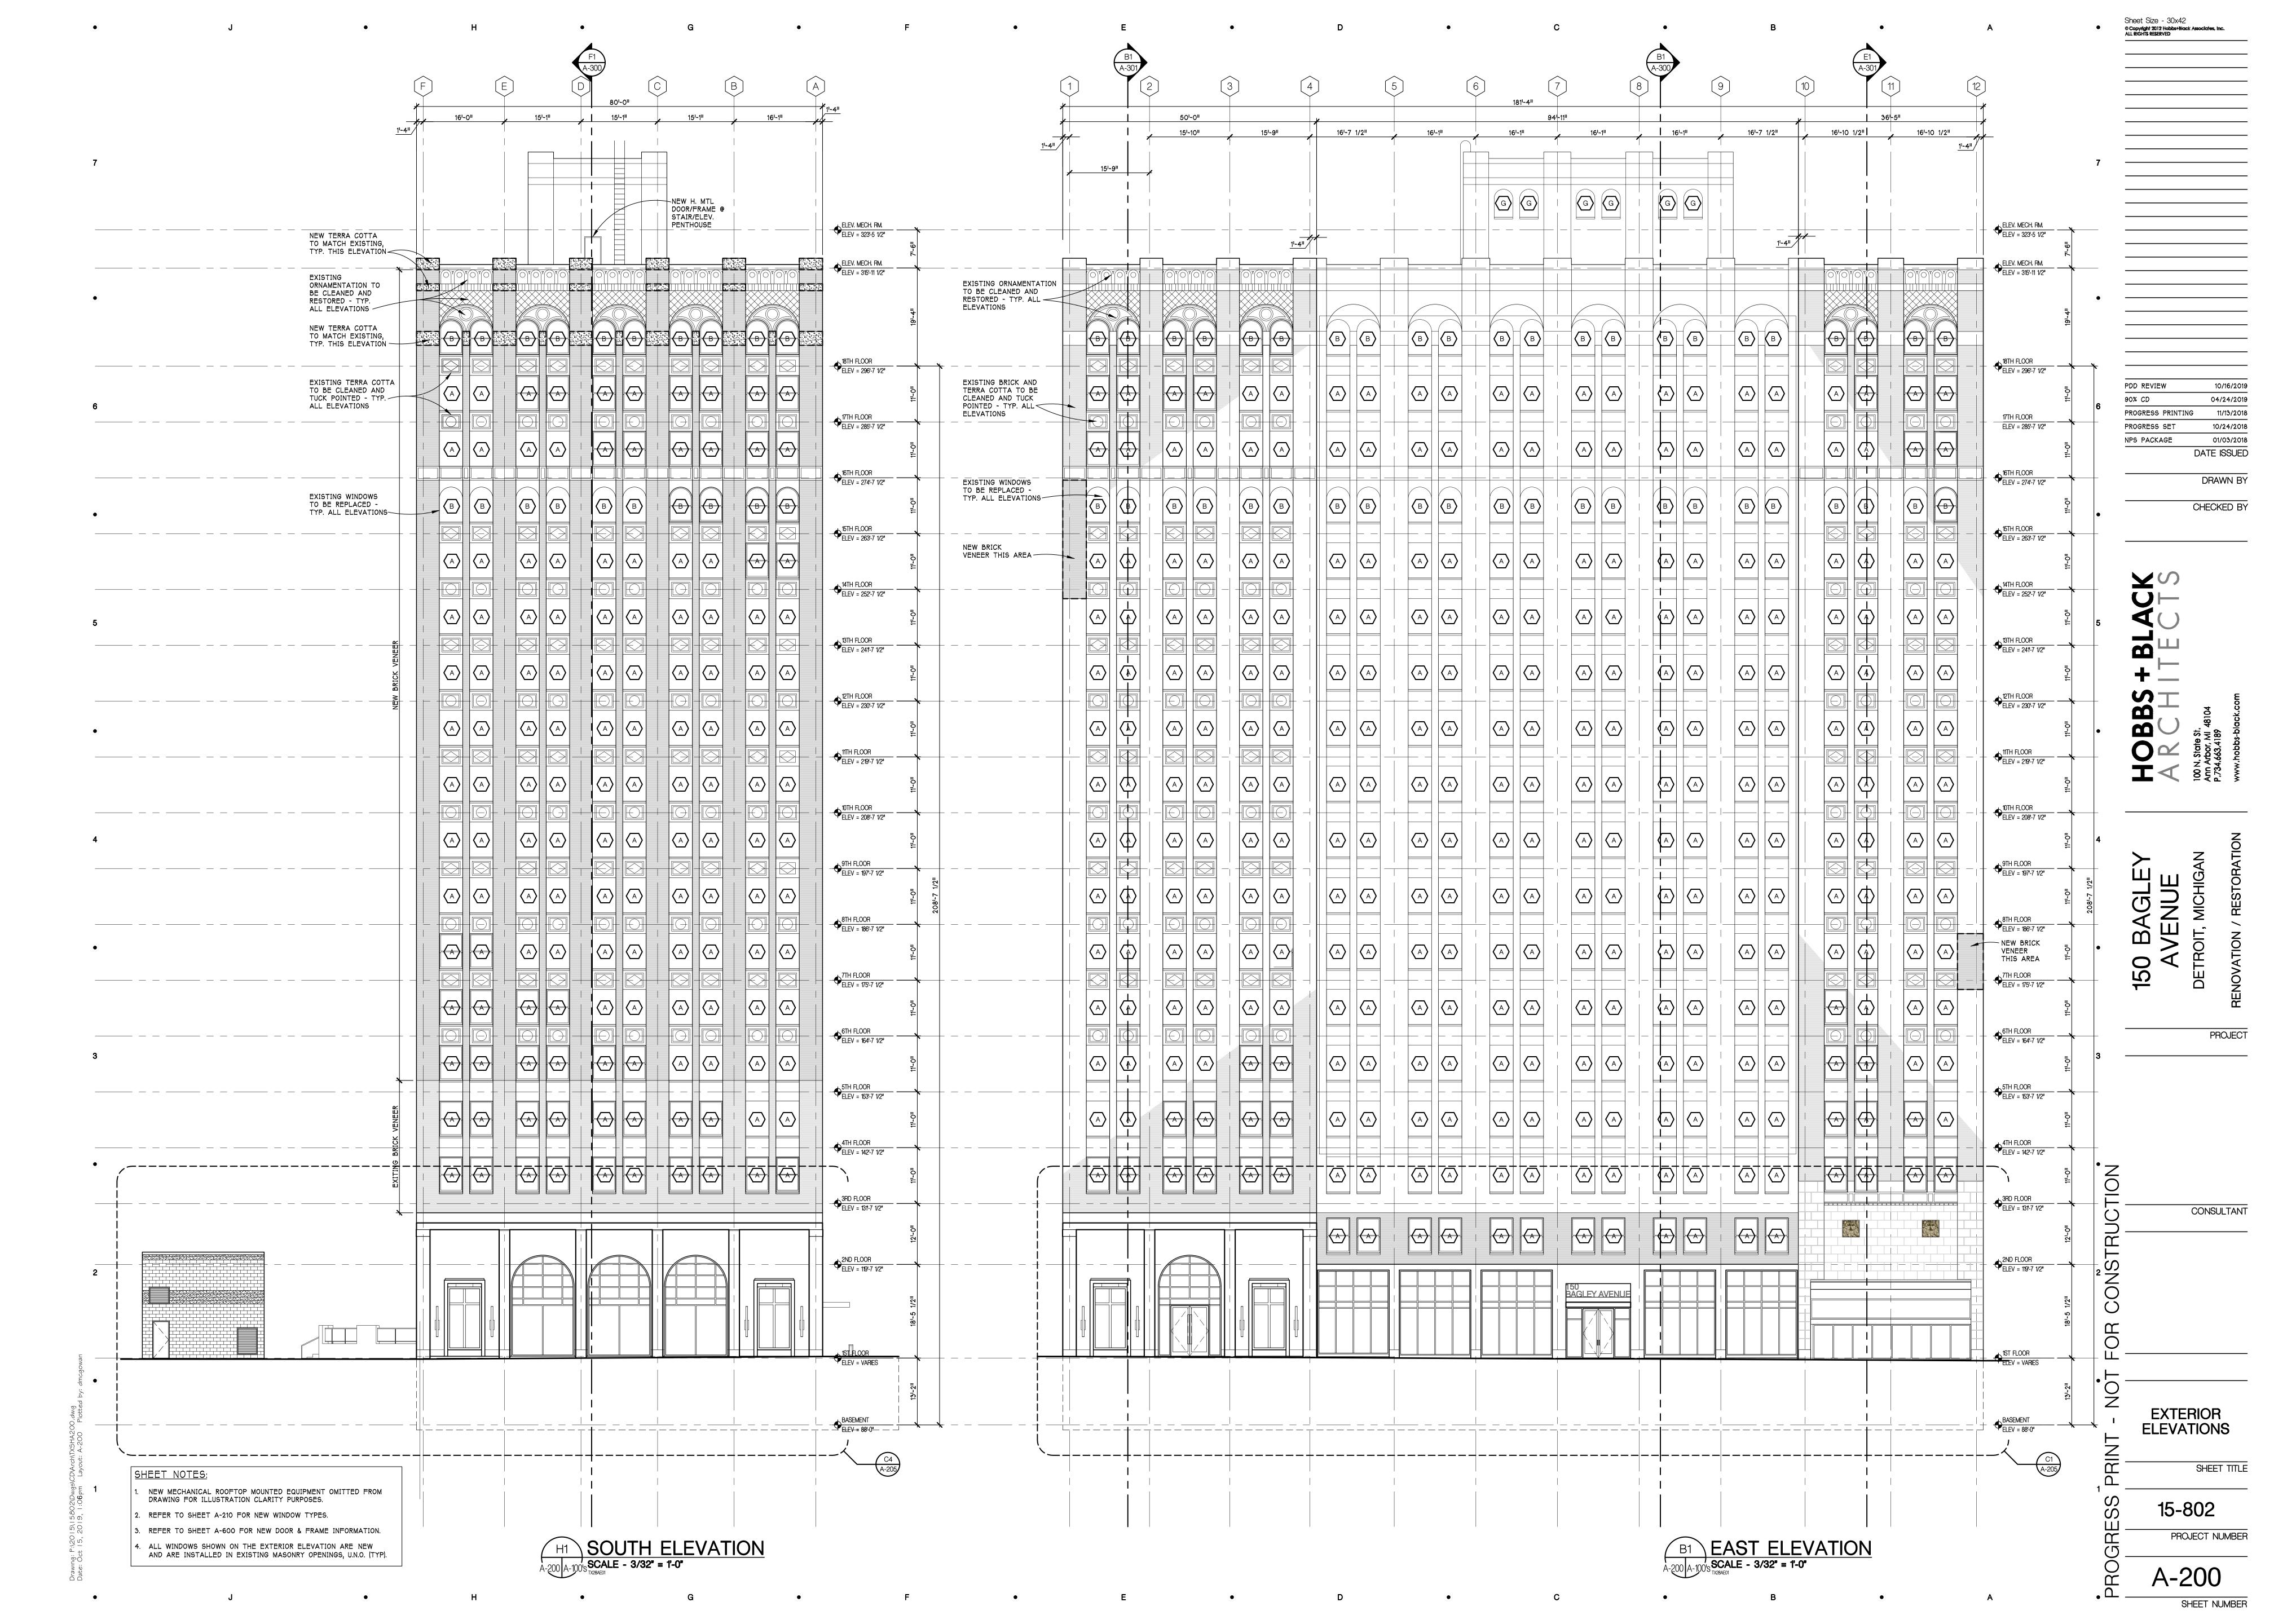

ARCHITECTURAL SITE PLAN 15-802

PROJECT NUMBER

SHEET TITLE

DATE ISSUED

PROJECT

CONSULTANT

PROGRESS PRINTING PROGRESS SET NPS PACKAGE DATE ISSUED

Sheet Size - 30x42
© Copyright 2012 Hobbs+Black Associates, Inc.
ALL RIGHTS RESERVED