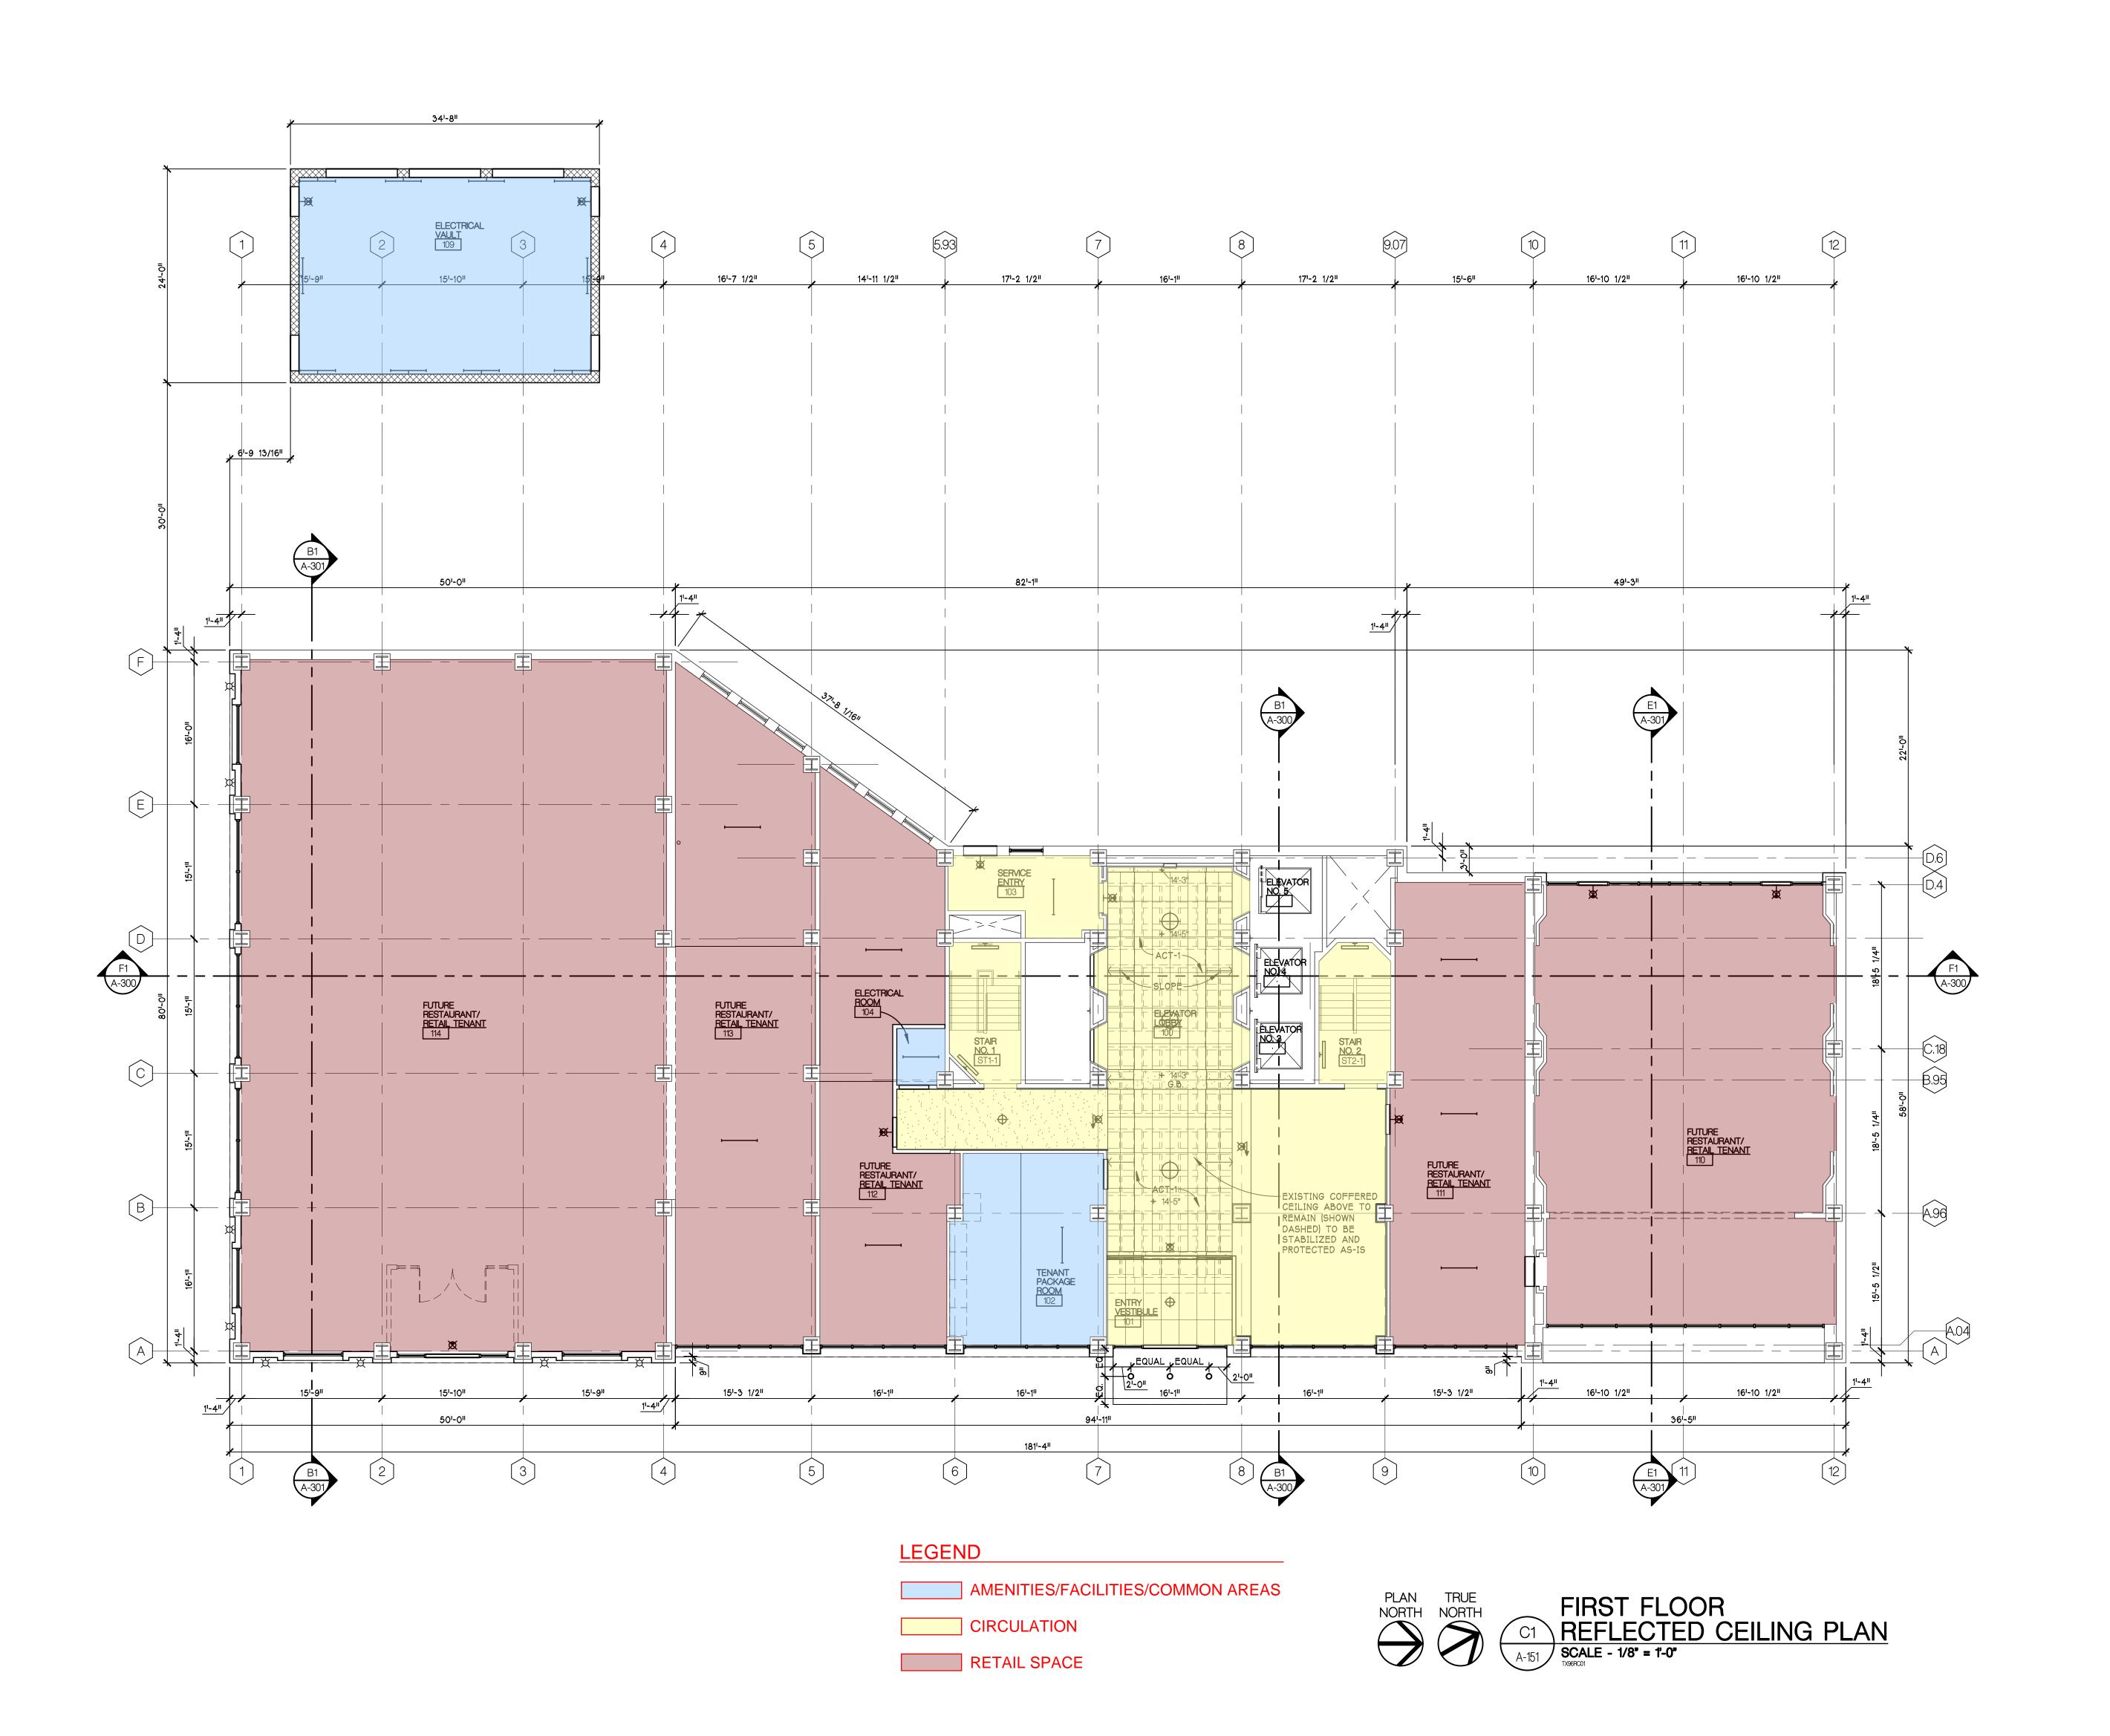

A-105

H • G • F • E • D • C

FIRST FLOOR

C1 REFLECTED CEILING PLAN

SCALE - 1/8" = 1'-0"

PLAN TRUE NORTH NORTH PROGRESS PRINTING 11/13/2018
PROGRESS SET 10/24/2018
NPS PACKAGE 01/03/2018
DATE ISSUED

CHECKED BY

FIRST FLOOR REFLECTED CEILING PLAN

15-802

PROJECT NUMBER

A-151
SHEET NUMBER

Drawing: P:\2015\15802\Dwgs\CD\Arch\TXSHA151.dwg

DATE ISSUED

PROJECT

CONSULTANT