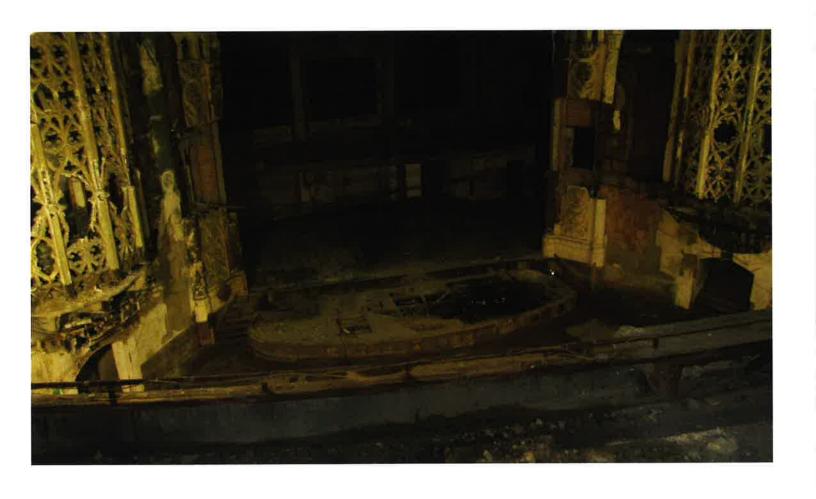

#### UNITED ARTISTS THEATER DEMOLITION/REHABILITATION

• The building located at 150 Bagley is known as the United Artist Theater. It was erected in 1928 and was designed by C. Howard Crane, architect of several historic-age theatres in Detroit. The current storefront at the multi-story office tower was installed in 1960

- The applicant has submitted the attached documentation to the Detroit Historic District Commission as required by Detroit City Code, Chapter 21 "History" because the building located at 150 Bagley is adjacent to the Grand Circus Park Local Historic District
- See the attached, which indicates that current project proposes the following:
  - The demolition of the theatre wing and rotunda connector
  - o The expansion of the existing parking/paved area within the footprint of the theatre wing
  - The installation of a "memorial plaza" and "pocket park" within the footprint of the theatre wing
  - o The erection of a service area enclosure
  - o The replacement of the existing 1960s International Style storefront with a new storefront
  - o Rehabilitation of the high-rise office tower.
- The applicant has submitted an application to the City of Detroit for approval to establish an Obsolete Property Rehabilitation District and a Neighborhood Enterprise Zone at the property
- The applicant is seeking Historic Preservation Tax Credits to support the project
- The applicant is also seeking funds from the United States Department of Housing and Urban Development to support the project. The expenditure of any such funds will require that the project be reviewed for compliance with Section 106 of the National Historic Preservation Act

- The project will result in the rehab of the building's commercial tower
- The parking lot to the rear of the property is expansive and represents the most significant break in the building wall /"rim" around Grand Circus Park
- The demolition of the theatre will increase the expanse of open/paved parking area that opens onto Grand Circus Park
- The project will result in the removal of a yet another mid-century storefront from Grand Circus Park NRHP District.
- The HDC's role in providing comment to the Mayor and City Council is to determine the "...demonstrated effect of the proposed development..." on the adjacent Grand Circus Park Local Historic District