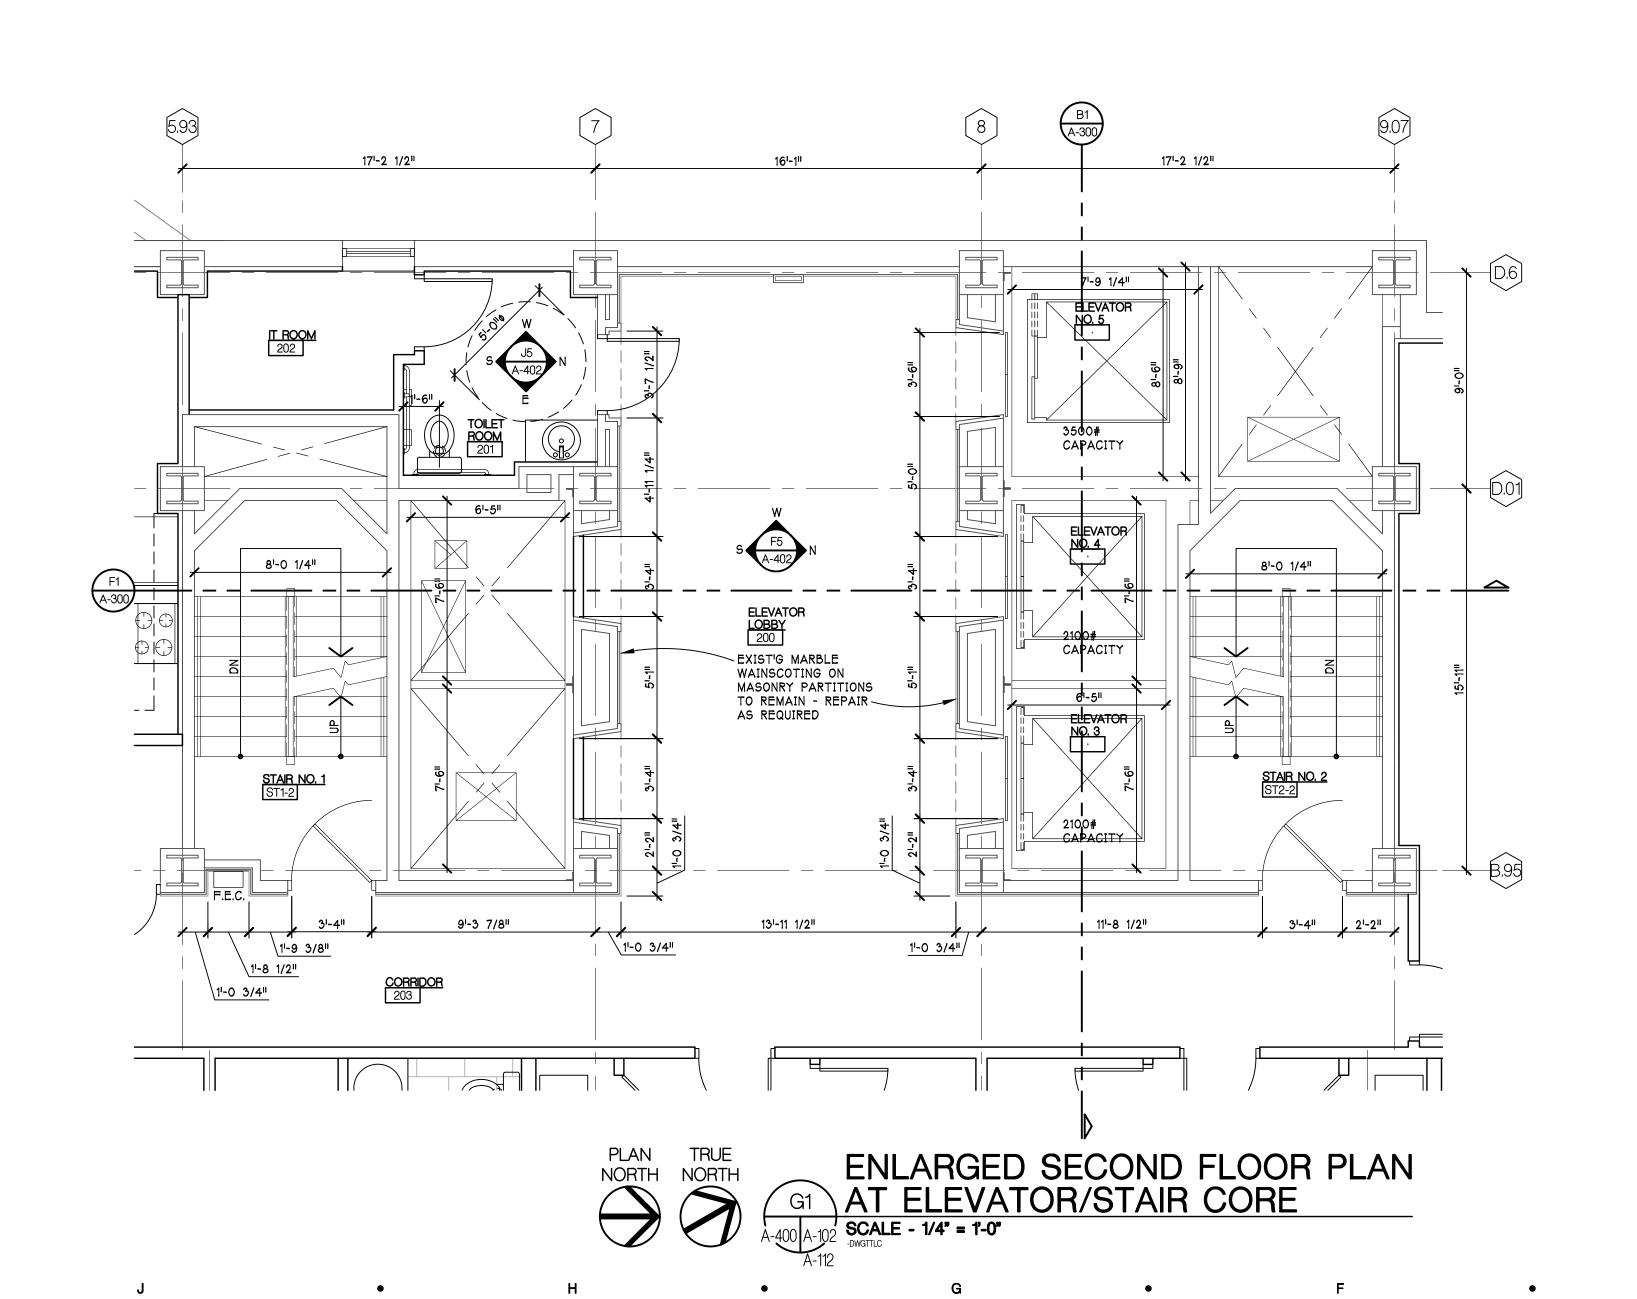

PROJECT

A-101

90% CD PROGRESS PRINTING DATE ISSUED

CONSULTANT

SECOND

FLOOR PLAN SHEET TITLE

15-802 PROJECT NUMBER

A-102

• H • G • F • D • A

SECOND FLOOR PLAN

SCALE - 1/8" = 1'-0"

SHEET NOTES:

1. INDICATES 1 HR. RATED PARTITION
2. INDICATES 2 HR. RATED PARTITION

DATE ISSUED

90% CD 04/24/2019
PROGRESS PRINTING 11/13/2018

CONSULTANT