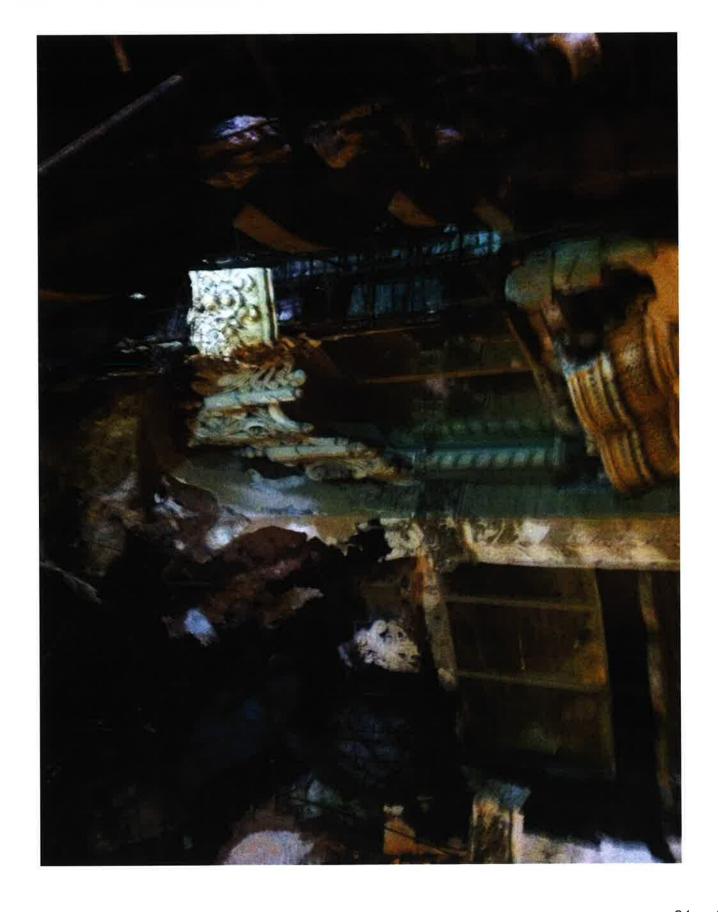

#### UNITED ARTISTS THEATER DEMOLITION/REHABILITATION

• The building located at 150 Bagley is known as the United Artist Theater. It was erected in 1928 and was designed by C. Howard Crane, architect of several historic-age theatres in Detroit. The current storefront at the multi-story office tower was installed in 1960

- The applicant has submitted the attached documentation to the Detroit Historic District Commission as required by Detroit City Code, Chapter 21 "History" because the building located at 150 Bagley is adjacent to the Grand Circus Park Local Historic District
- See the attached, which indicates that current project proposes the following:
  - The demolition of the theatre wing and rotunda connector
  - o The expansion of the existing parking/paved area within the footprint of the theatre wing
  - The installation of a "memorial plaza" and "pocket park" within the footprint of the theatre wing
  - o The erection of a service area enclosure
  - o The replacement of the existing 1960s International Style storefront with a new storefront
  - o Rehabilitation of the high-rise office tower.
- The applicant has submitted an application to the City of Detroit for approval to establish an Obsolete Property Rehabilitation District and a Neighborhood Enterprise Zone at the property
- The applicant is seeking Historic Preservation Tax Credits to support the project
- The applicant is also seeking funds from the United States Department of Housing and Urban Development to support the project. The expenditure of any such funds will require that the project be reviewed for compliance with Section 106 of the National Historic Preservation Act