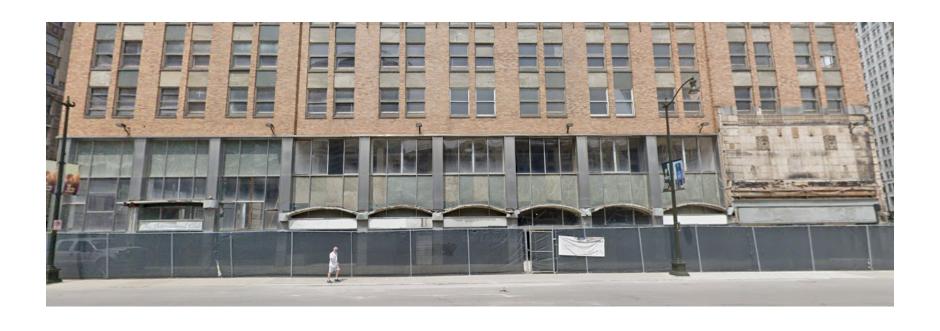

#### UNITED ARTISTS THEATER DEMOLITION/REHABILITATION

• The building located at 150 Bagley is known as the United Artist Theater. It was erected in 1928 and was designed by C. Howard Crane, architect of several historic-age theatres in Detroit. The current storefront at the multi-story office tower was installed in 1960

- The project will result in the rehab of the building's commercial tower
- The parking lot to the rear of the property is expansive and represents the most significant break in the building wall /"rim" around Grand Circus Park
- The demolition of the theatre will increase the expanse of open/paved parking area that opens onto Grand Circus Park
- The project will result in the removal of a yet another mid-century storefront from Grand Circus Park NRHP District.
- The HDC's role in providing comment to the Mayor and City Council is to determine the "...demonstrated effect of the proposed development..." on the adjacent Grand Circus Park Local Historic District