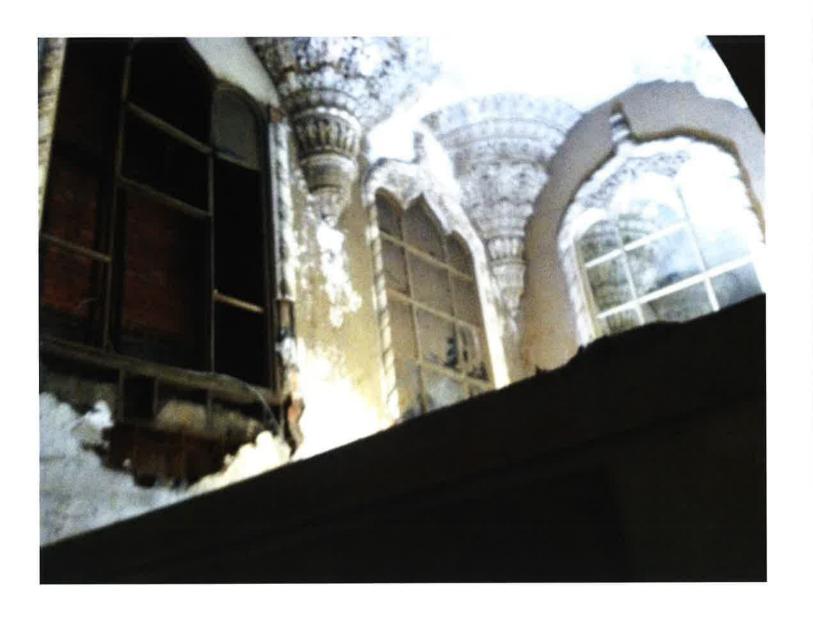

#### UNITED ARTISTS THEATER DEMOLITION/REHABILITATION

• The building located at 150 Bagley is known as the United Artist Theater. It was erected in 1928 and was designed by C. Howard Crane, architect of several historic-age theatres in Detroit. The current storefront at the multi-story office tower was installed in 1960

- The applicant has submitted the attached documentation to the Detroit Historic District Commission as required by Detroit City Code, Chapter 21 "History" because the building located at 150 Bagley is adjacent to the Grand Circus Park Local Historic District
- See the attached, which indicates that current project proposes the following:
  - The demolition of the theatre wing and rotunda connector
  - o The expansion of the existing parking/paved area within the footprint of the theatre wing
  - The installation of a "memorial plaza" and "pocket park" within the footprint of the theatre wing
  - o The erection of a service area enclosure
  - o The replacement of the existing 1960s International Style storefront with a new storefront
  - o Rehabilitation of the high-rise office tower.
- The applicant has submitted an application to the City of Detroit for approval to establish an Obsolete Property Rehabilitation District and a Neighborhood Enterprise Zone at the property
- The applicant is seeking Historic Preservation Tax Credits to support the project
- The applicant is also seeking funds from the United States Department of Housing and Urban Development to support the project. The expenditure of any such funds will require that the project be reviewed for compliance with Section 106 of the National Historic Preservation Act

- The project will result in the rehab of the building's commercial tower
- The parking lot to the rear of the property is expansive and represents the most significant break in the building wall /"rim" around Grand Circus Park
- The demolition of the theatre will increase the expanse of open/paved parking area that opens onto Grand Circus Park
- The project will result in the removal of a yet another mid-century storefront from Grand Circus Park NRHP District.
- The HDC's role in providing comment to the Mayor and City Council is to determine the "...demonstrated effect of the proposed development..." on the adjacent Grand Circus Park Local Historic District