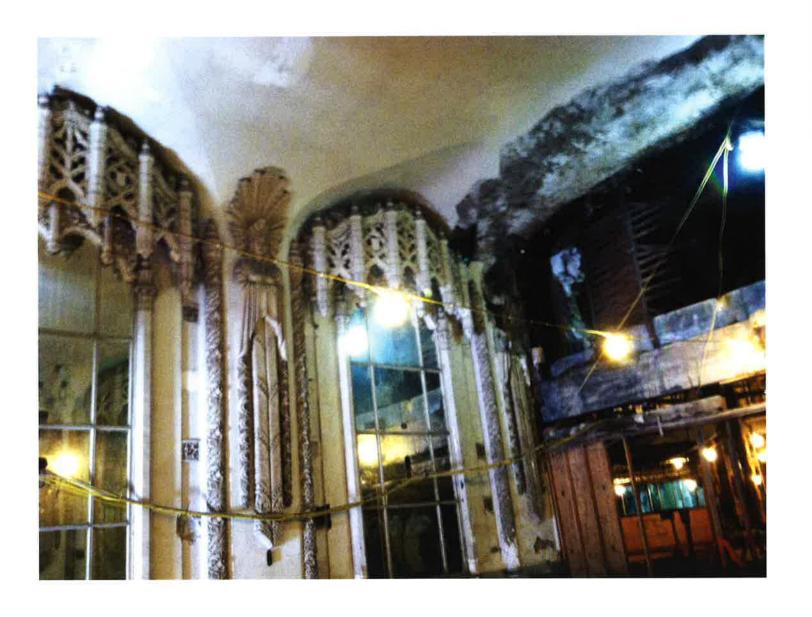

#### UNITED ARTISTS THEATER DEMOLITION/REHABILITATION

• The building located at 150 Bagley is known as the United Artist Theater. It was erected in 1928 and was designed by C. Howard Crane, architect of several historic-age theatres in Detroit. The current storefront at the multi-story office tower was installed in 1960

- The applicant has submitted the attached documentation to the Detroit Historic District Commission as required by Detroit City Code, Chapter 21 "History" because the building located at 150 Bagley is adjacent to the Grand Circus Park Local Historic District
- See the attached, which indicates that current project proposes the following:
  - The demolition of the theatre wing and rotunda connector
  - o The expansion of the existing parking/paved area within the footprint of the theatre wing
  - The installation of a "memorial plaza" and "pocket park" within the footprint of the theatre wing
  - o The erection of a service area enclosure
  - o The replacement of the existing 1960s International Style storefront with a new storefront
  - o Rehabilitation of the high-rise office tower.
- The applicant has submitted an application to the City of Detroit for approval to establish an Obsolete Property Rehabilitation District and a Neighborhood Enterprise Zone at the property
- The applicant is seeking Historic Preservation Tax Credits to support the project
- The applicant is also seeking funds from the United States Department of Housing and Urban Development to support the project. The expenditure of any such funds will require that the project be reviewed for compliance with Section 106 of the National Historic Preservation Act

- The project will result in the rehab of the building's commercial tower
- The parking lot to the rear of the property is expansive and represents the most significant break in the building wall /"rim" around Grand Circus Park
- The demolition of the theatre will increase the expanse of open/paved parking area that opens onto Grand Circus Park
- The project will result in the removal of a yet another mid-century storefront from Grand Circus Park NRHP District.
- The HDC's role in providing comment to the Mayor and City Council is to determine the "...demonstrated effect of the proposed development..." on the adjacent Grand Circus Park Local Historic District