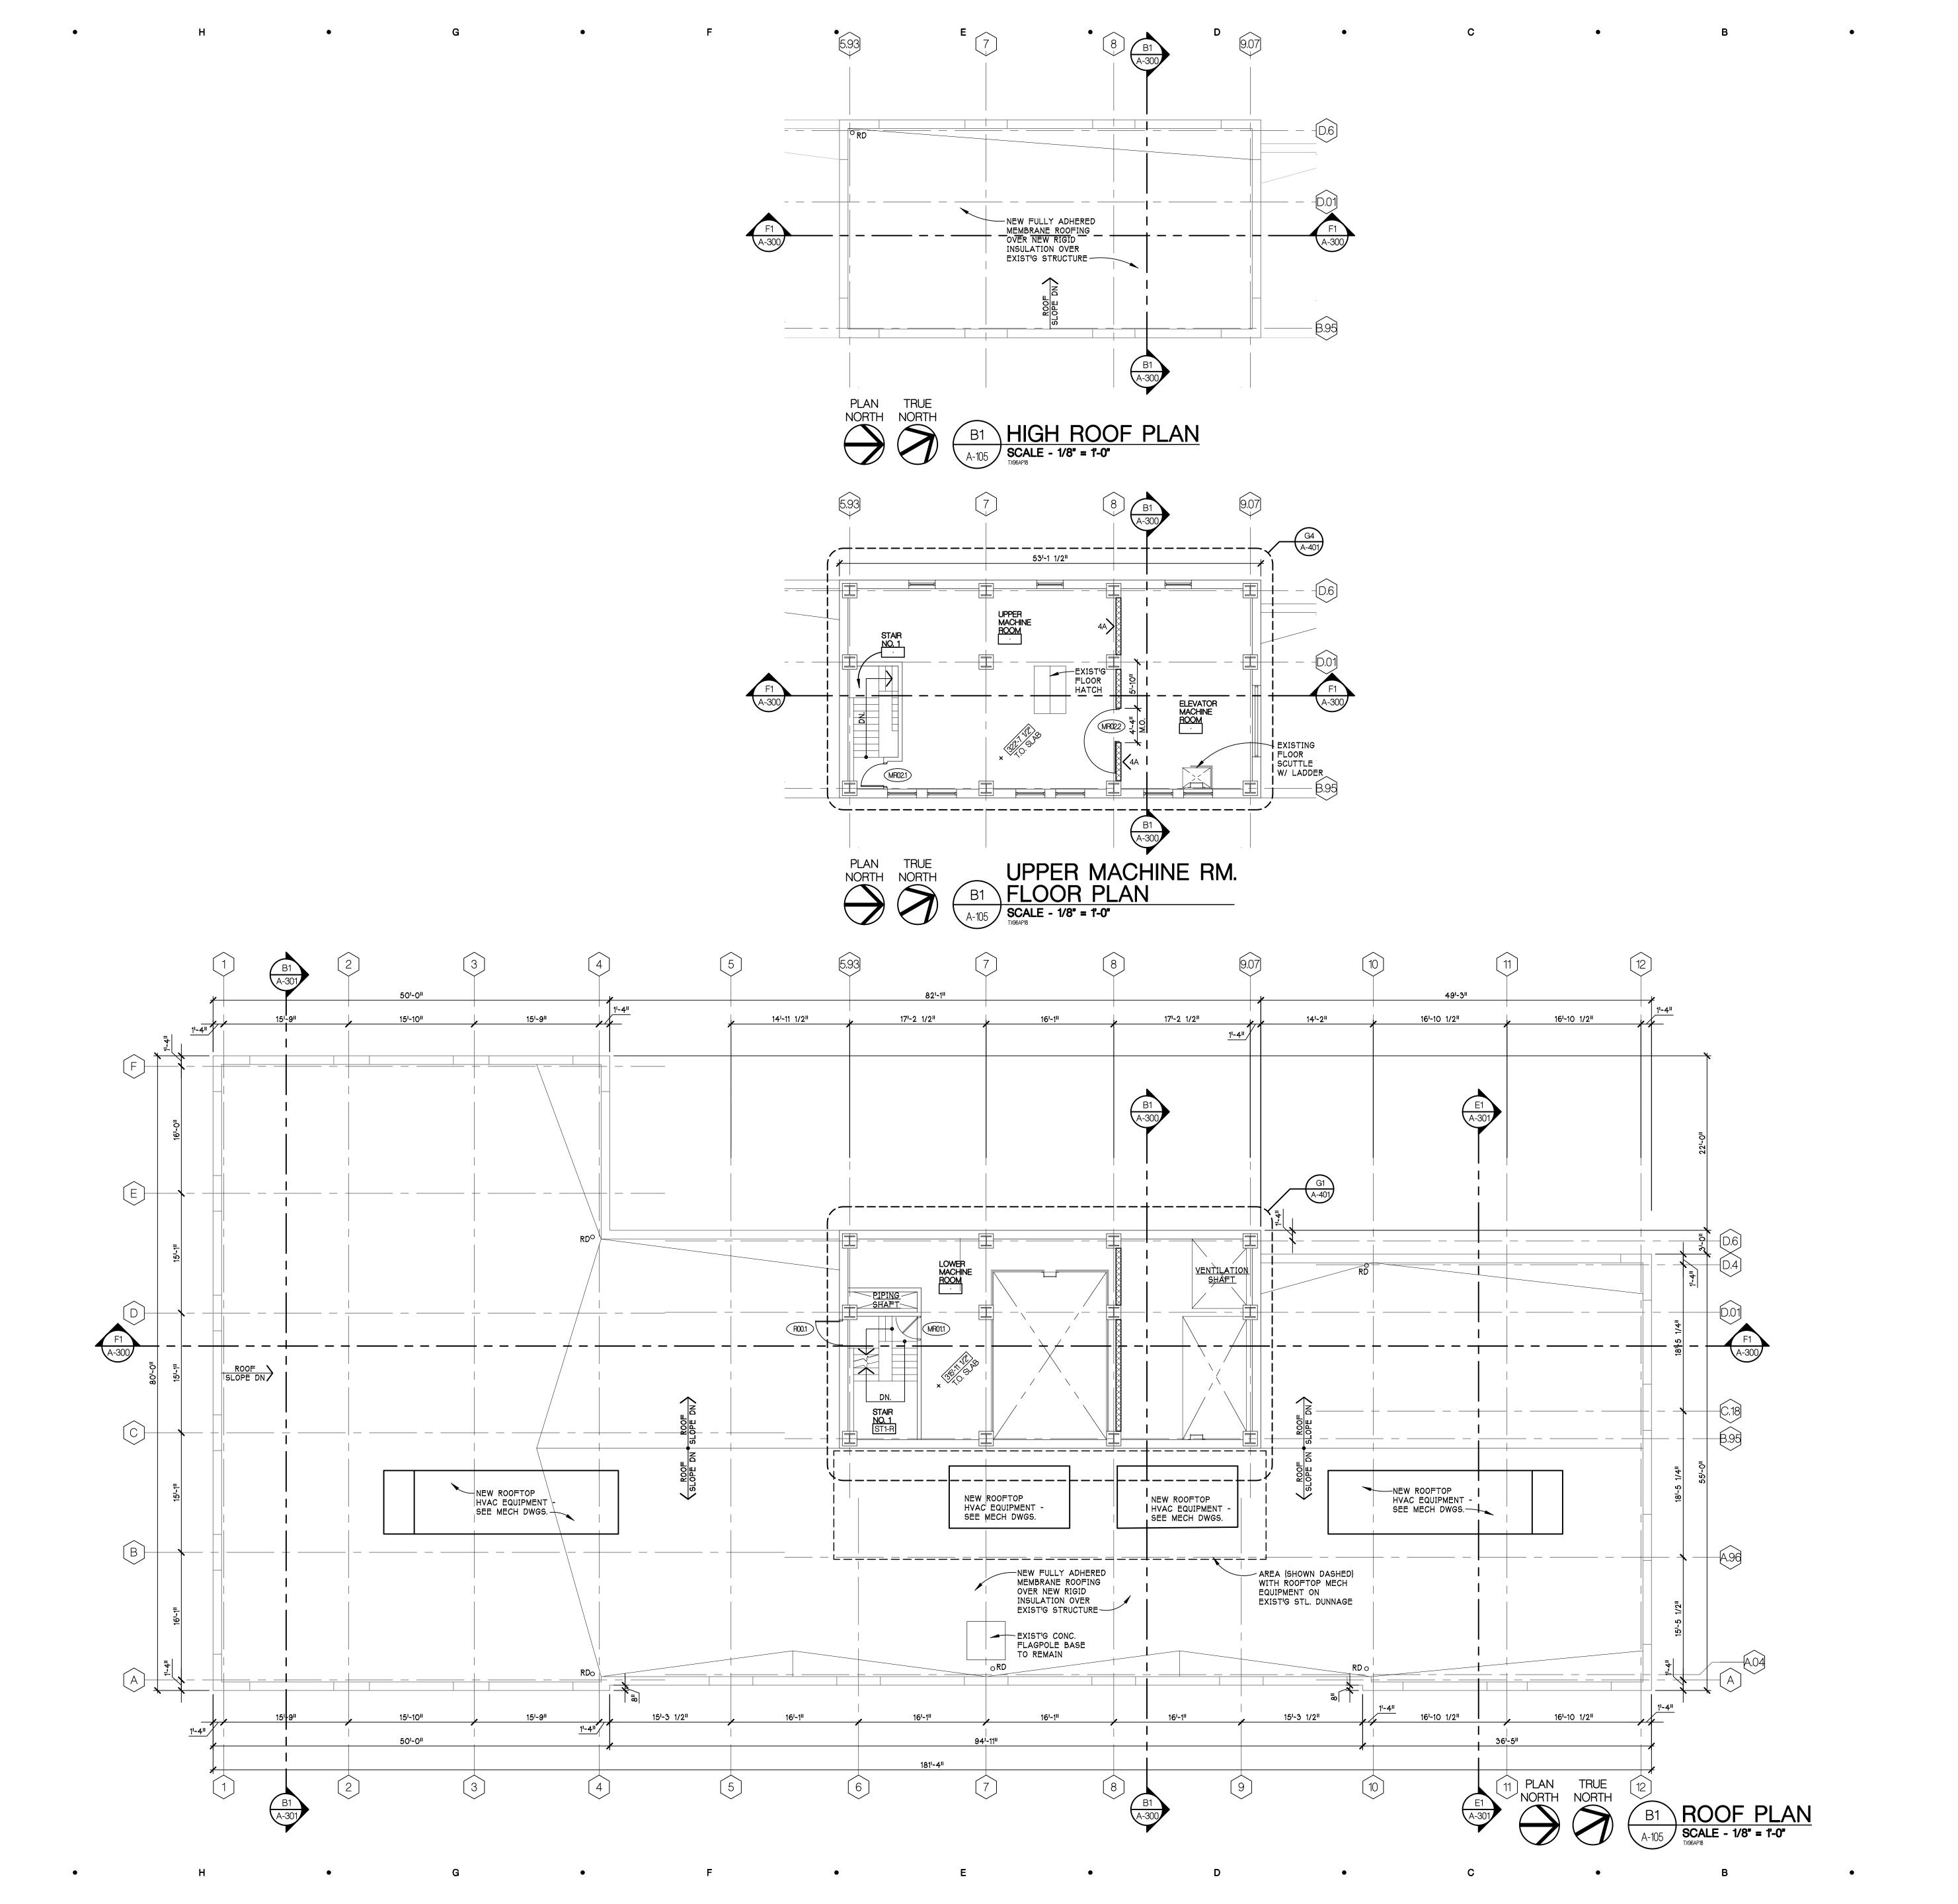

PROGRESS PRINTING

DATE ISSUED

Sheet Size - 30x42
© Copyright 2012 Hobbs+Black Associates, Inc.
ALL RIGHTS RESERVED

PROJECT

CONSULTANT

ROOF PLAN

SHEET TITLE

15-802 PROJECT NUMBER

PROGRESS PRINTING

Sheet Size - 30x42
© Copyright 2012 Hobbs+Black Associates, Inc.
ALL RIGHTS RESERVED

PROJECT

CONSULTANT

ROOF PLAN

15-802

SHEET TITLE

PROJECT NUMBER