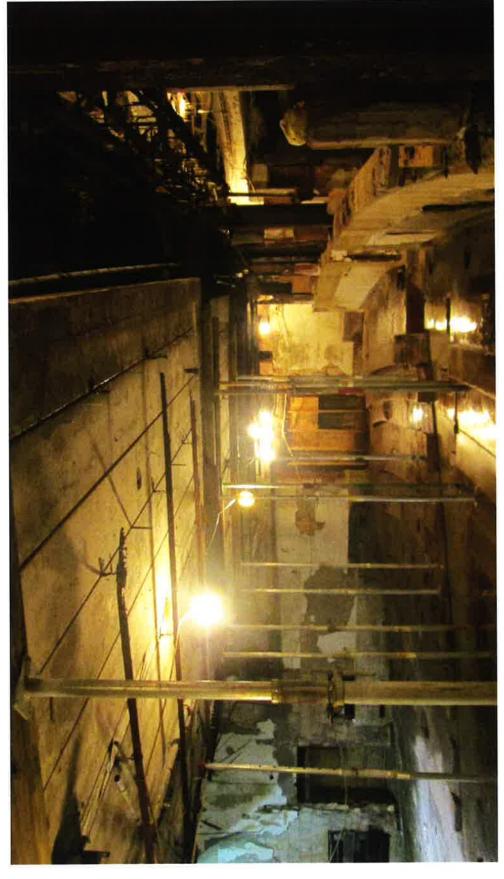

#### UNITED ARTISTS THEATER DEMOLITION/REHABILITATION

• The building located at 150 Bagley is known as the United Artist Theater. It was erected in 1928 and was designed by C. Howard Crane, architect of several historic-age theatres in Detroit. The current storefront at the multi-story office tower was installed in 1960

- The applicant has submitted the attached documentation to the Detroit Historic District Commission as required by Detroit City Code, Chapter 21 "History" because the building located at 150 Bagley is adjacent to the Grand Circus Park Local Historic District
- See the attached, which indicates that current project proposes the following:
  - The demolition of the theatre wing and rotunda connector
  - o The expansion of the existing parking/paved area within the footprint of the theatre wing
  - The installation of a "memorial plaza" and "pocket park" within the footprint of the theatre wing
  - o The erection of a service area enclosure
  - o The replacement of the existing 1960s International Style storefront with a new storefront
  - o Rehabilitation of the high-rise office tower.
- The applicant has submitted an application to the City of Detroit for approval to establish an Obsolete Property Rehabilitation District and a Neighborhood Enterprise Zone at the property
- The applicant is seeking Historic Preservation Tax Credits to support the project
- The applicant is also seeking funds from the United States Department of Housing and Urban Development to support the project. The expenditure of any such funds will require that the project be reviewed for compliance with Section 106 of the National Historic Preservation Act

- The project will result in the rehab of the building's commercial tower
- The parking lot to the rear of the property is expansive and represents the most significant break in the building wall /"rim" around Grand Circus Park
- The demolition of the theatre will increase the expanse of open/paved parking area that opens onto Grand Circus Park
- The project will result in the removal of a yet another mid-century storefront from Grand Circus Park NRHP District.
- The HDC's role in providing comment to the Mayor and City Council is to determine the "...demonstrated effect of the proposed development..." on the adjacent Grand Circus Park Local Historic District