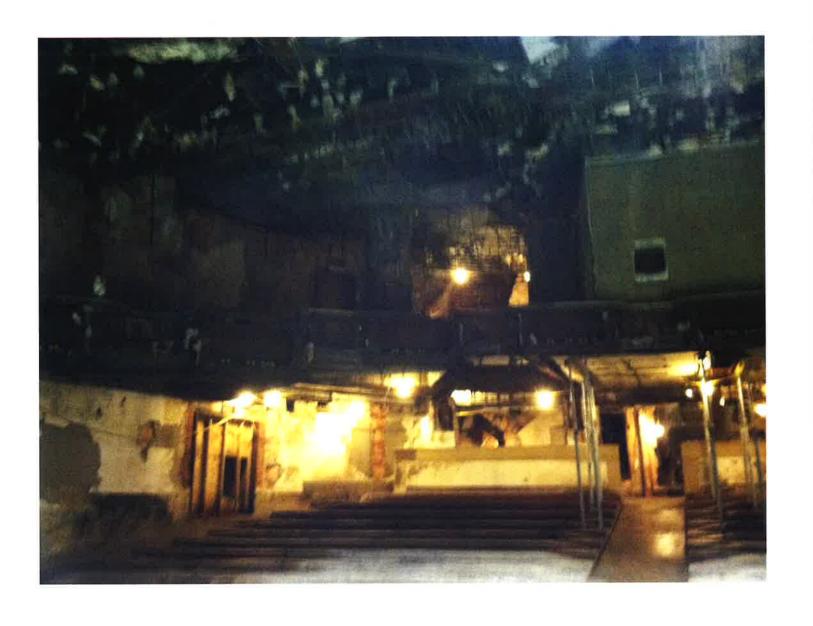

#### UNITED ARTISTS THEATER DEMOLITION/REHABILITATION

• The building located at 150 Bagley is known as the United Artist Theater. It was erected in 1928 and was designed by C. Howard Crane, architect of several historic-age theatres in Detroit. The current storefront at the multi-story office tower was installed in 1960

- The applicant has submitted the attached documentation to the Detroit Historic District Commission as required by Detroit City Code, Chapter 21 "History" because the building located at 150 Bagley is adjacent to the Grand Circus Park Local Historic District
- See the attached, which indicates that current project proposes the following:
  - The demolition of the theatre wing and rotunda connector
  - o The expansion of the existing parking/paved area within the footprint of the theatre wing
  - The installation of a "memorial plaza" and "pocket park" within the footprint of the theatre wing
  - o The erection of a service area enclosure
  - o The replacement of the existing 1960s International Style storefront with a new storefront
  - o Rehabilitation of the high-rise office tower.
- The applicant has submitted an application to the City of Detroit for approval to establish an Obsolete Property Rehabilitation District and a Neighborhood Enterprise Zone at the property
- The applicant is seeking Historic Preservation Tax Credits to support the project
- The applicant is also seeking funds from the United States Department of Housing and Urban Development to support the project. The expenditure of any such funds will require that the project be reviewed for compliance with Section 106 of the National Historic Preservation Act

- The project will result in the rehab of the building's commercial tower
- The parking lot to the rear of the property is expansive and represents the most significant break in the building wall /"rim" around Grand Circus Park
- The demolition of the theatre will increase the expanse of open/paved parking area that opens onto Grand Circus Park
- The project will result in the removal of a yet another mid-century storefront from Grand Circus Park NRHP District.
- The HDC's role in providing comment to the Mayor and City Council is to determine the "...demonstrated effect of the proposed development..." on the adjacent Grand Circus Park Local Historic District