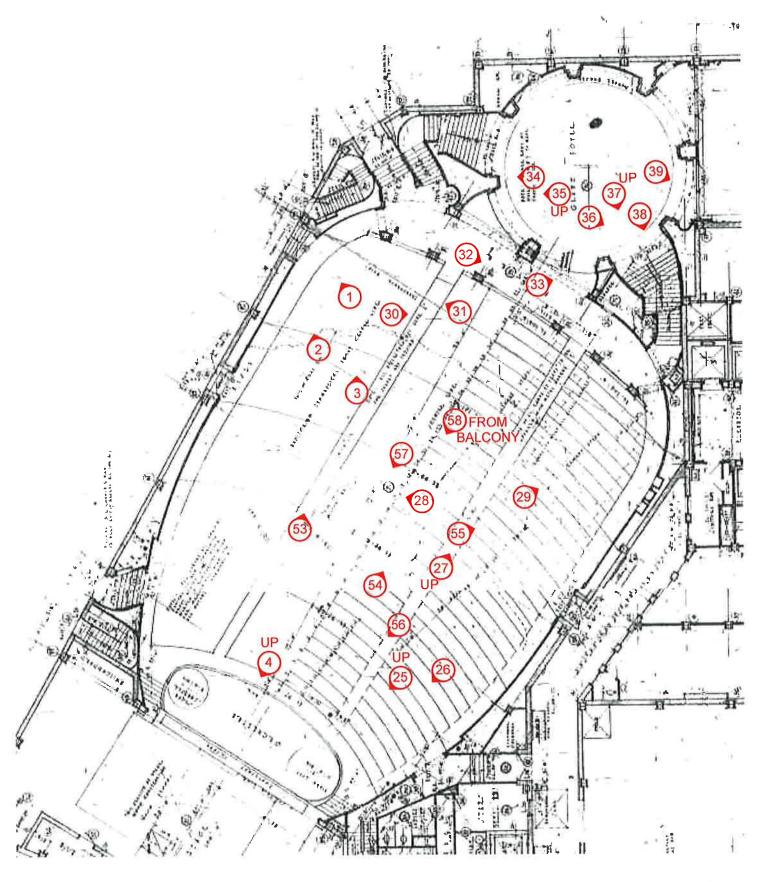

ARCHITECTURAL SITE PLAN 15-802

PROJECT NUMBER

SHEET TITLE

DATE ISSUED

PROJECT

CONSULTANT

PROGRESS PRINTING PROGRESS SET NPS PACKAGE DATE ISSUED

Sheet Size - 30x42
© Copyright 2012 Hobbs+Black Associates, Inc.
ALL RIGHTS RESERVED

PROJECT

CONSULTANT

BASEMENT FLOOR PLAN

SHEET TITLE

15-802 PROJECT NUMBER

PROJECT

11/13/2018

01/03/2018

DATE ISSUED

DRAWN BY

CHECKED BY

CONSULTANT

FIRST FLOOR PLAN

SHEET TITLE

15-802 PROJECT NUMBER

A-101

• H • G • F • D • A

SECOND FLOOR PLAN

SCALE - 1/8" = 1'-0"

SHEET NOTES:

1. INDICATES 1 HR. RATED PARTITION
2. INDICATES 2 HR. RATED PARTITION

DATE ISSUED

90% CD 04/24/2019
PROGRESS PRINTING 11/13/2018

CONSULTANT

SECOND FLOOR PLAN

SHEET TITLE

15-802 PROJECT NUMBER

THIRD - SEVENTEENTH FLOOR PLAN

SCALE - 1/8" = 1'-0"

(3RD FLOOR SHOWN)

SHEET NOTES:

1. INDICATES 1 HR. RATED PARTITION
2. INDICATES 2 HR. RATED PARTITION

90% CD PROGRESS PRINTING DATE ISSUED

CONSULTANT

SEVENTEENTH FLOOR PLAN SHEET TITLE

> 15-802 PROJECT NUMBER

A-103

DRAWN BY CHECKED BY

01/03/2018

DATE ISSUED

PROJECT

CONSULTANT

EIGHTEENTH FLOOR & MEZZANINE **PLANS** 

SHEET TITLE

SHEET NUMBER

15-802 PROJECT NUMBER

A-104

DATE ISSUED

PROGRESS PRINTING

Sheet Size - 30x42
© Copyright 2012 Hobbs+Black Associates, Inc.
ALL RIGHTS RESERVED

PROJECT

CONSULTANT

ROOF PLAN

15-802

SHEET TITLE

PROJECT NUMBER

A-105

H • G • F • E • D • C

FIRST FLOOR

C1 REFLECTED CEILING PLAN

SCALE - 1/8" = 1'-0"

PLAN TRUE NORTH NORTH PROGRESS PRINTING 11/13/2018
PROGRESS SET 10/24/2018
NPS PACKAGE 01/03/2018
DATE ISSUED

CHECKED BY