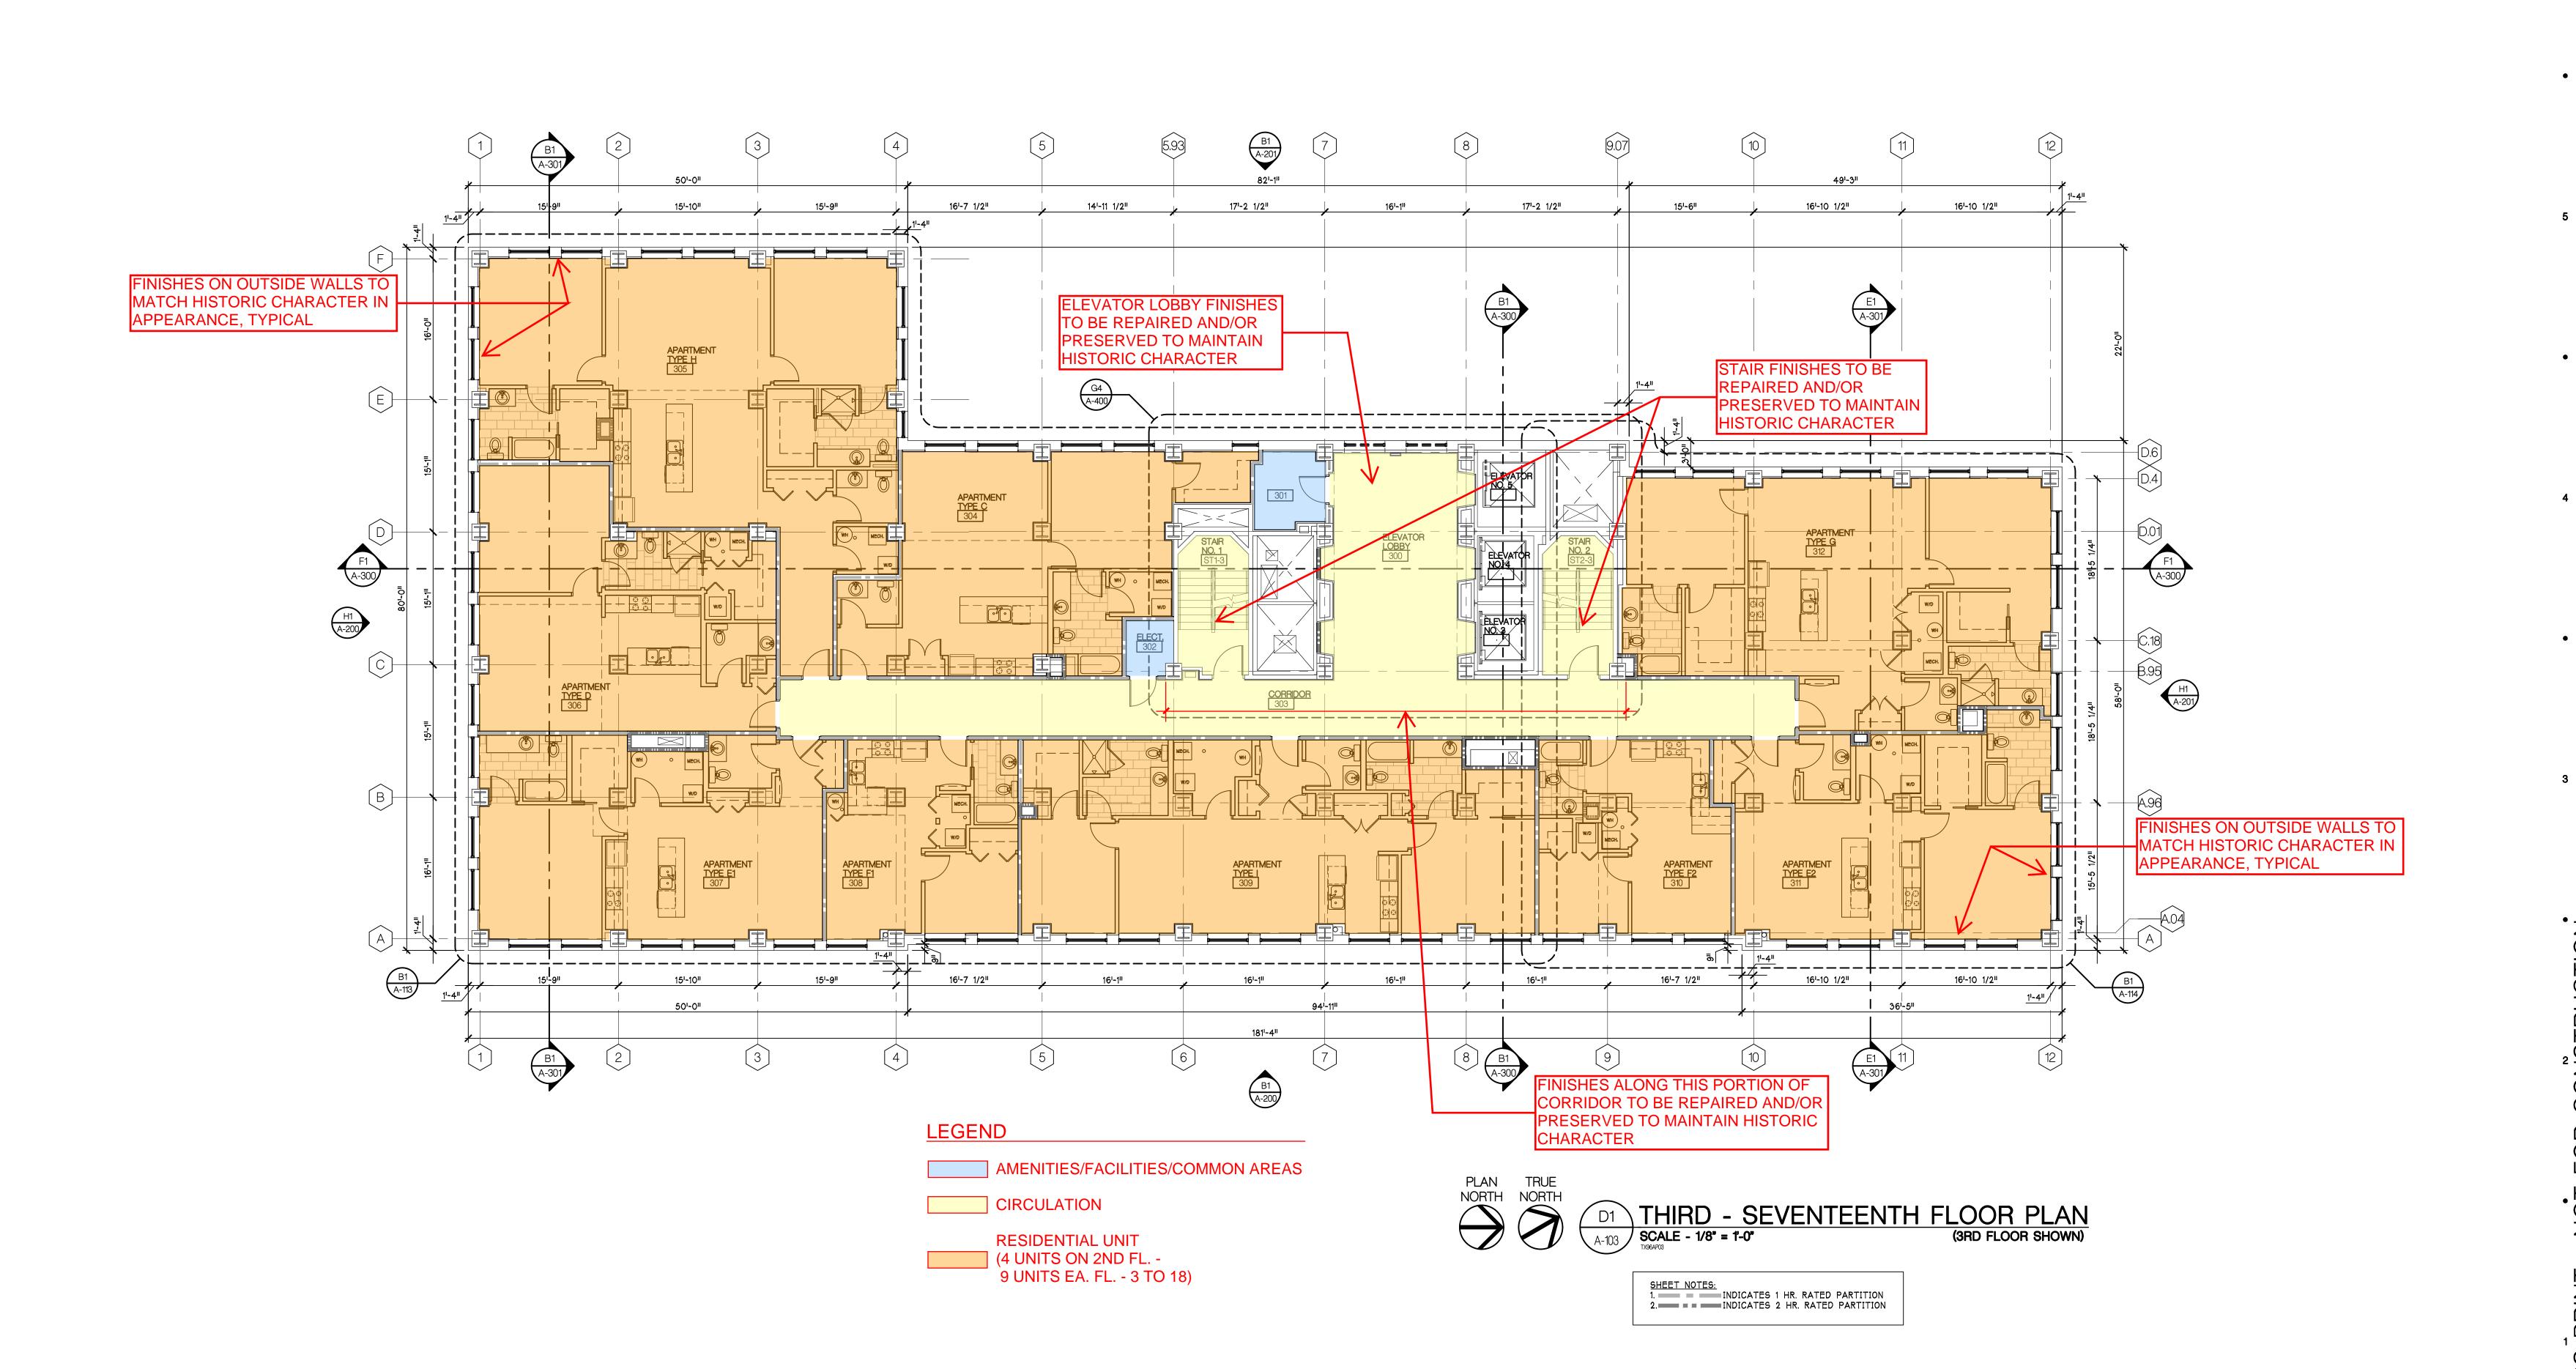

SECOND FLOOR PLAN

SHEET TITLE

15-802 PROJECT NUMBER

THIRD - SEVENTEENTH FLOOR PLAN

SCALE - 1/8" = 1'-0"

(3RD FLOOR SHOWN)

SHEET NOTES:

1. INDICATES 1 HR. RATED PARTITION
2. INDICATES 2 HR. RATED PARTITION

90% CD PROGRESS PRINTING DATE ISSUED

CONSULTANT

SEVENTEENTH FLOOR PLAN SHEET TITLE

> 15-802 PROJECT NUMBER

A-103

DRAWN BY CHECKED BY

01/03/2018

DATE ISSUED