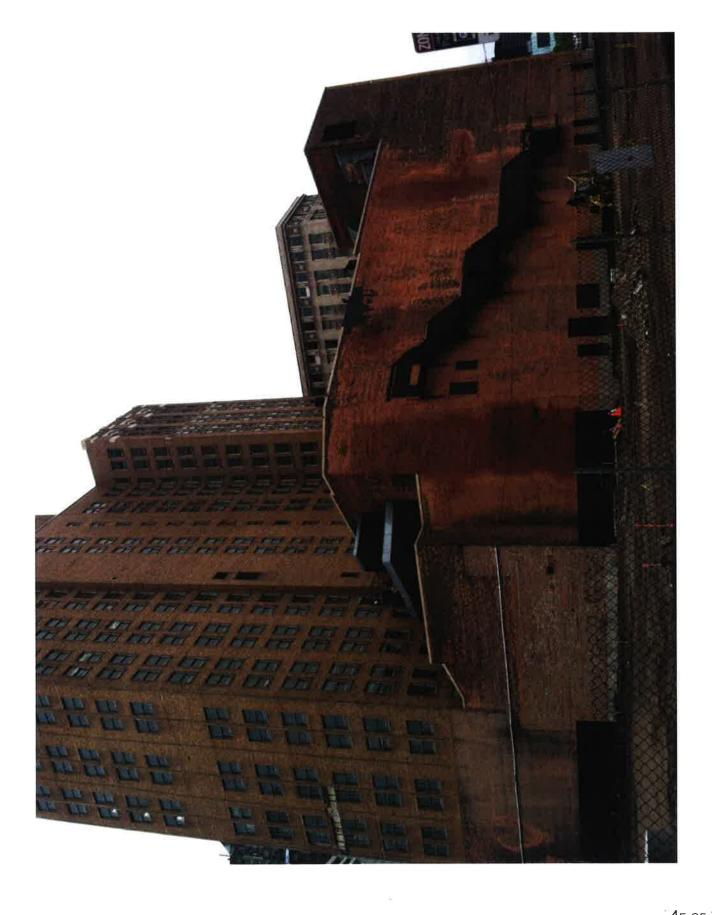

- The applicant has submitted the attached documentation to the Detroit Historic District Commission as required by Detroit City Code, Chapter 21 "History" because the building located at 150 Bagley is adjacent to the Grand Circus Park Local Historic District
- See the attached, which indicates that current project proposes the following:
  - The demolition of the theatre wing and rotunda connector
  - o The expansion of the existing parking/paved area within the footprint of the theatre wing
  - The installation of a "memorial plaza" and "pocket park" within the footprint of the theatre wing
  - o The erection of a service area enclosure
  - o The replacement of the existing 1960s International Style storefront with a new storefront
  - o Rehabilitation of the high-rise office tower.
- The applicant has submitted an application to the City of Detroit for approval to establish an Obsolete Property Rehabilitation District and a Neighborhood Enterprise Zone at the property
- The applicant is seeking Historic Preservation Tax Credits to support the project
- The applicant is also seeking funds from the United States Department of Housing and Urban Development to support the project. The expenditure of any such funds will require that the project be reviewed for compliance with Section 106 of the National Historic Preservation Act