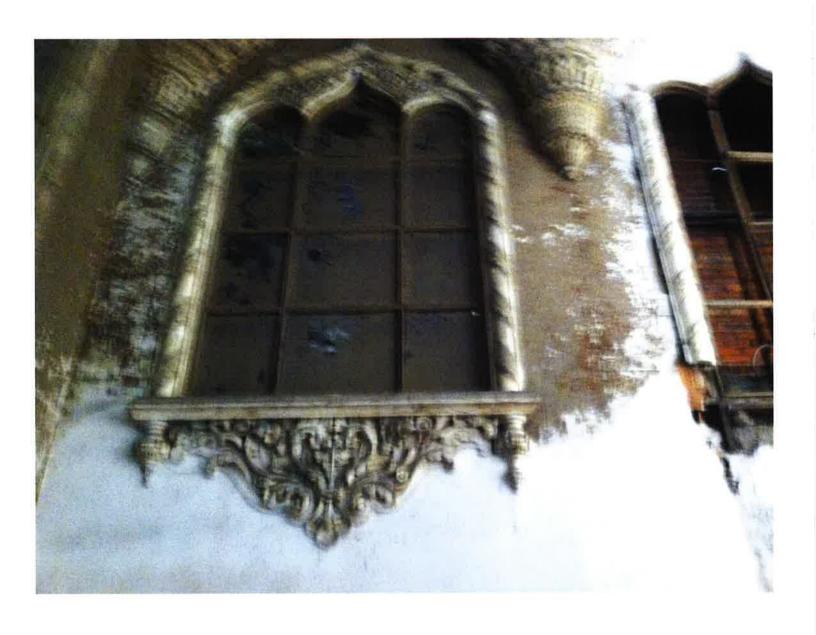

#### UNITED ARTISTS THEATER DEMOLITION/REHABILITATION

• The building located at 150 Bagley is known as the United Artist Theater. It was erected in 1928 and was designed by C. Howard Crane, architect of several historic-age theatres in Detroit. The current storefront at the multi-story office tower was installed in 1960

- The applicant has submitted the attached documentation to the Detroit Historic District Commission as required by Detroit City Code, Chapter 21 "History" because the building located at 150 Bagley is adjacent to the Grand Circus Park Local Historic District
- See the attached, which indicates that current project proposes the following:
  - The demolition of the theatre wing and rotunda connector
  - o The expansion of the existing parking/paved area within the footprint of the theatre wing
  - The installation of a "memorial plaza" and "pocket park" within the footprint of the theatre wing
  - o The erection of a service area enclosure
  - o The replacement of the existing 1960s International Style storefront with a new storefront
  - o Rehabilitation of the high-rise office tower.
- The applicant has submitted an application to the City of Detroit for approval to establish an Obsolete Property Rehabilitation District and a Neighborhood Enterprise Zone at the property
- The applicant is seeking Historic Preservation Tax Credits to support the project
- The applicant is also seeking funds from the United States Department of Housing and Urban Development to support the project. The expenditure of any such funds will require that the project be reviewed for compliance with Section 106 of the National Historic Preservation Act