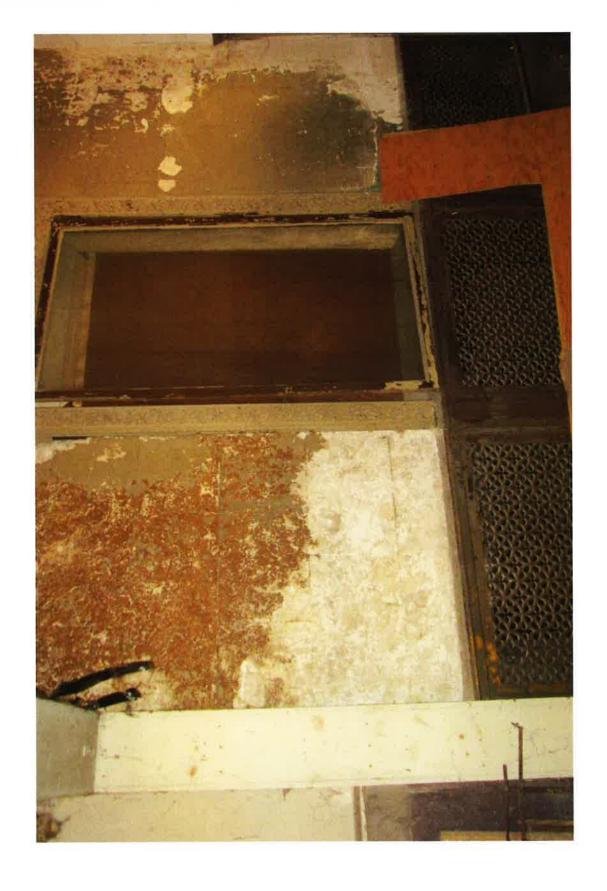

#### UNITED ARTISTS THEATER DEMOLITION/REHABILITATION

• The building located at 150 Bagley is known as the United Artist Theater. It was erected in 1928 and was designed by C. Howard Crane, architect of several historic-age theatres in Detroit. The current storefront at the multi-story office tower was installed in 1960

- The applicant has submitted the attached documentation to the Detroit Historic District Commission as required by Detroit City Code, Chapter 21 "History" because the building located at 150 Bagley is adjacent to the Grand Circus Park Local Historic District
- See the attached, which indicates that current project proposes the following:
  - The demolition of the theatre wing and rotunda connector
  - o The expansion of the existing parking/paved area within the footprint of the theatre wing
  - The installation of a "memorial plaza" and "pocket park" within the footprint of the theatre wing
  - o The erection of a service area enclosure
  - o The replacement of the existing 1960s International Style storefront with a new storefront
  - o Rehabilitation of the high-rise office tower.
- The applicant has submitted an application to the City of Detroit for approval to establish an Obsolete Property Rehabilitation District and a Neighborhood Enterprise Zone at the property
- The applicant is seeking Historic Preservation Tax Credits to support the project
- The applicant is also seeking funds from the United States Department of Housing and Urban Development to support the project. The expenditure of any such funds will require that the project be reviewed for compliance with Section 106 of the National Historic Preservation Act