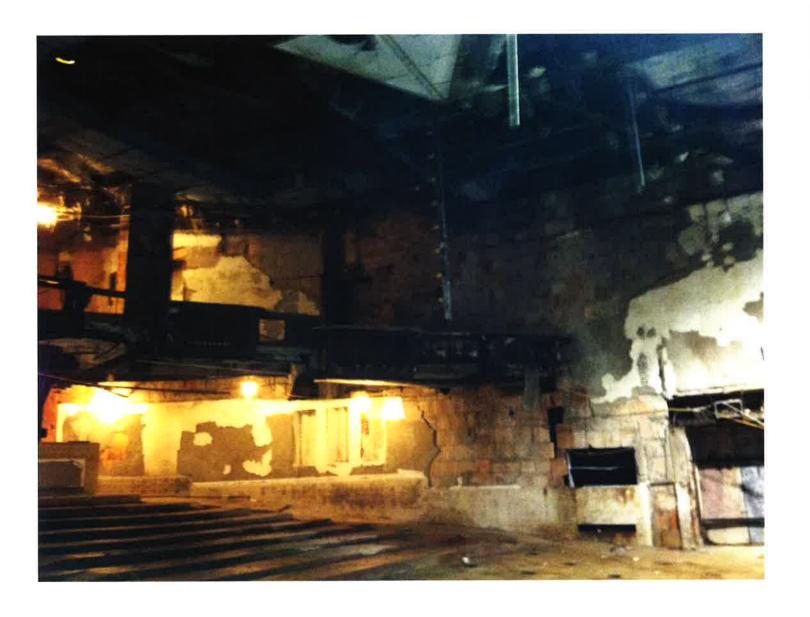

#### UNITED ARTISTS THEATER DEMOLITION/REHABILITATION

• The building located at 150 Bagley is known as the United Artist Theater. It was erected in 1928 and was designed by C. Howard Crane, architect of several historic-age theatres in Detroit. The current storefront at the multi-story office tower was installed in 1960

- The applicant has submitted the attached documentation to the Detroit Historic District Commission as required by Detroit City Code, Chapter 21 "History" because the building located at 150 Bagley is adjacent to the Grand Circus Park Local Historic District
- See the attached, which indicates that current project proposes the following:
  - The demolition of the theatre wing and rotunda connector
  - o The expansion of the existing parking/paved area within the footprint of the theatre wing
  - The installation of a "memorial plaza" and "pocket park" within the footprint of the theatre wing
  - o The erection of a service area enclosure
  - o The replacement of the existing 1960s International Style storefront with a new storefront
  - o Rehabilitation of the high-rise office tower.
- The applicant has submitted an application to the City of Detroit for approval to establish an Obsolete Property Rehabilitation District and a Neighborhood Enterprise Zone at the property
- The applicant is seeking Historic Preservation Tax Credits to support the project
- The applicant is also seeking funds from the United States Department of Housing and Urban Development to support the project. The expenditure of any such funds will require that the project be reviewed for compliance with Section 106 of the National Historic Preservation Act

- The project will result in the rehab of the building's commercial tower
- The parking lot to the rear of the property is expansive and represents the most significant break in the building wall /"rim" around Grand Circus Park
- The demolition of the theatre will increase the expanse of open/paved parking area that opens onto Grand Circus Park
- The project will result in the removal of a yet another mid-century storefront from Grand Circus Park NRHP District.
- The HDC's role in providing comment to the Mayor and City Council is to determine the "...demonstrated effect of the proposed development..." on the adjacent Grand Circus Park Local Historic District