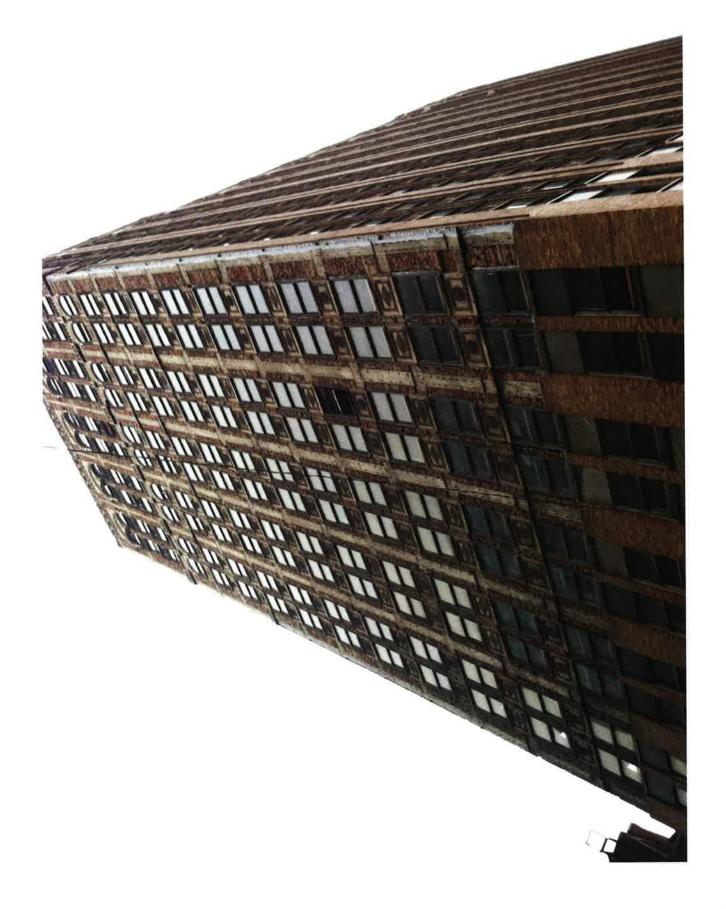

#### UNITED ARTISTS THEATER DEMOLITION/REHABILITATION

• The building located at 150 Bagley is known as the United Artist Theater. It was erected in 1928 and was designed by C. Howard Crane, architect of several historic-age theatres in Detroit. The current storefront at the multi-story office tower was installed in 1960

- The project will result in the rehab of the building's commercial tower
- The parking lot to the rear of the property is expansive and represents the most significant break in the building wall /"rim" around Grand Circus Park
- The demolition of the theatre will increase the expanse of open/paved parking area that opens onto Grand Circus Park
- The project will result in the removal of a yet another mid-century storefront from Grand Circus Park NRHP District.
- The HDC's role in providing comment to the Mayor and City Council is to determine the "...demonstrated effect of the proposed development..." on the adjacent Grand Circus Park Local Historic District