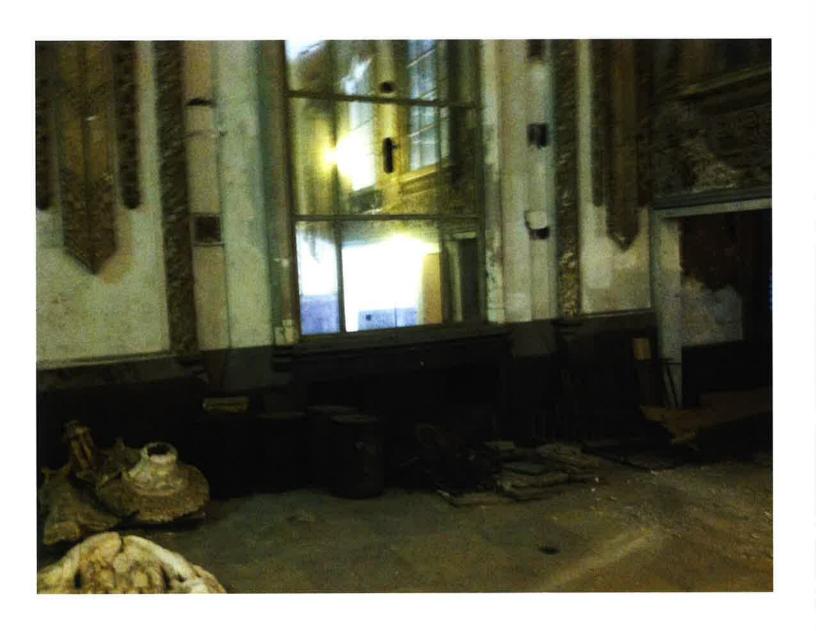

#### UNITED ARTISTS THEATER DEMOLITION/REHABILITATION

• The building located at 150 Bagley is known as the United Artist Theater. It was erected in 1928 and was designed by C. Howard Crane, architect of several historic-age theatres in Detroit. The current storefront at the multi-story office tower was installed in 1960

- The applicant has submitted the attached documentation to the Detroit Historic District Commission as required by Detroit City Code, Chapter 21 "History" because the building located at 150 Bagley is adjacent to the Grand Circus Park Local Historic District
- See the attached, which indicates that current project proposes the following:
  - The demolition of the theatre wing and rotunda connector
  - o The expansion of the existing parking/paved area within the footprint of the theatre wing
  - The installation of a "memorial plaza" and "pocket park" within the footprint of the theatre wing
  - o The erection of a service area enclosure
  - o The replacement of the existing 1960s International Style storefront with a new storefront
  - o Rehabilitation of the high-rise office tower.
- The applicant has submitted an application to the City of Detroit for approval to establish an Obsolete Property Rehabilitation District and a Neighborhood Enterprise Zone at the property
- The applicant is seeking Historic Preservation Tax Credits to support the project
- The applicant is also seeking funds from the United States Department of Housing and Urban Development to support the project. The expenditure of any such funds will require that the project be reviewed for compliance with Section 106 of the National Historic Preservation Act

- The project will result in the rehab of the building's commercial tower
- The parking lot to the rear of the property is expansive and represents the most significant break in the building wall /"rim" around Grand Circus Park
- The demolition of the theatre will increase the expanse of open/paved parking area that opens onto Grand Circus Park
- The project will result in the removal of a yet another mid-century storefront from Grand Circus Park NRHP District.
- The HDC's role in providing comment to the Mayor and City Council is to determine the "...demonstrated effect of the proposed development..." on the adjacent Grand Circus Park Local Historic District