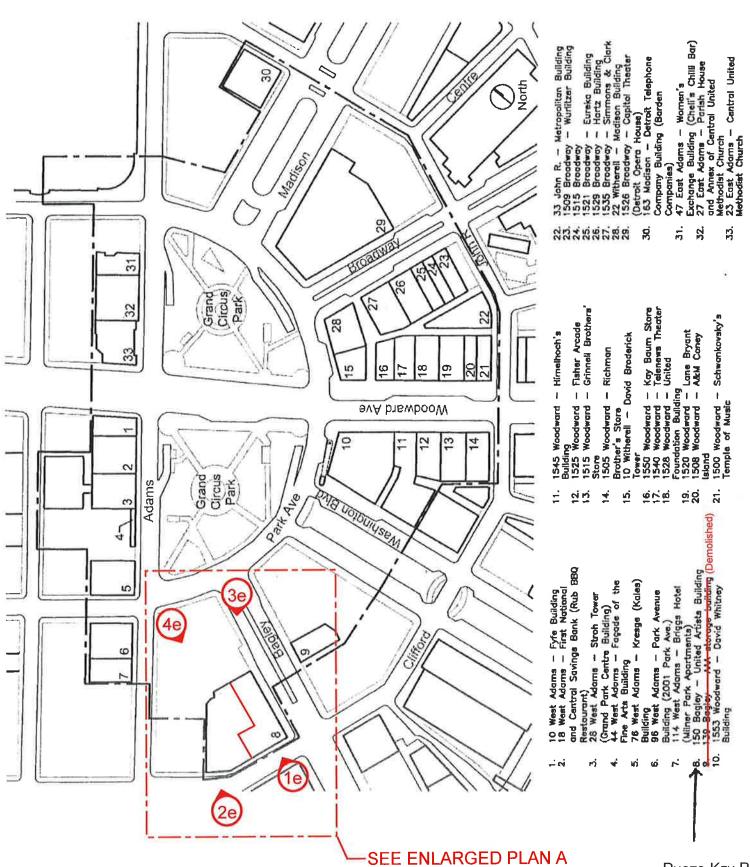

#### GRAND CIRCUS PARK LOCAL HISTORIC DISTRICT

- The Grand Circus Park Historic District was locally designated in 2001
- The City of Detroit designated the district in recognition of Grand Circus as "...one of downtown Detroit's major open spaces which contains significant historic landscape features and public monuments." The buildings within the district "...form a rim around Grand Circus Park. The result is an open-air drawing room for the city, defined by the open space and the structures which form a non-continuous wall at its edges."
- The City also determined that the district is significant because it remains as "...a collection of early twentieth century commercial buildings by noted architects including Albert Kahn, C. Howard Crane, George Post and Smith Hinchman & Grylls; for its Gothic Revival Church by Gordon W. Lloyd; and as the hub for the social, cultural and business activities that took place during the early decades of dynamic growth of the City of Detroit as the automobile-manufacturing capitol of the world"
- The National Park Service (NPS) listed the Grand Circus Park Historic District in the National Register of Historic Places (NRHP) in 1995. Please see the *NRHP district boundaries*, which include the United Artists Theater Building/150 Bagley
- The boundaries of the Local historic district are slightly different from the National Register Historic district boundaries. Specifically, 150 Bagley was *not* included in the local district's boundary, although it is included within the boundaries of the National Register district.

- The project will result in the rehab of the building's commercial tower
- The parking lot to the rear of the property is expansive and represents the most significant break in the building wall /"rim" around Grand Circus Park
- The demolition of the theatre will increase the expanse of open/paved parking area that opens onto Grand Circus Park
- The project will result in the removal of a yet another mid-century storefront from Grand Circus Park NRHP District.
- The HDC's role in providing comment to the Mayor and City Council is to determine the "...demonstrated effect of the proposed development..." on the adjacent Grand Circus Park Local Historic District