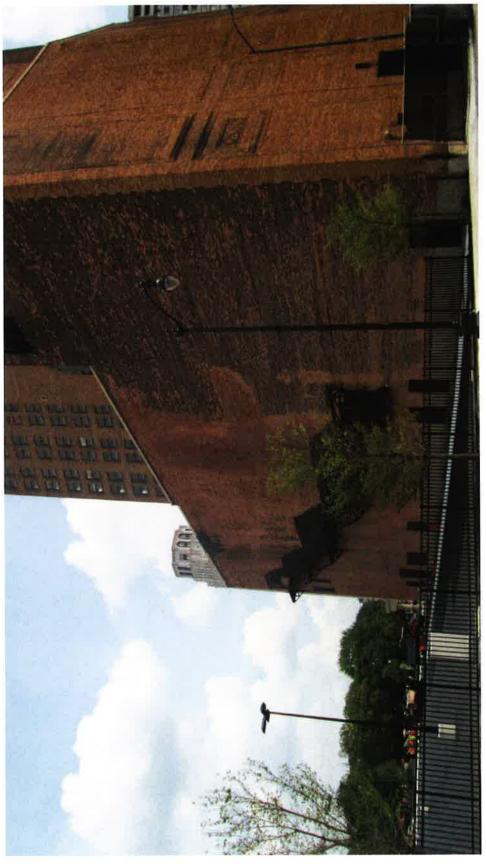

#### UNITED ARTISTS THEATER DEMOLITION/REHABILITATION

• The building located at 150 Bagley is known as the United Artist Theater. It was erected in 1928 and was designed by C. Howard Crane, architect of several historic-age theatres in Detroit. The current storefront at the multi-story office tower was installed in 1960

- The applicant has submitted the attached documentation to the Detroit Historic District Commission as required by Detroit City Code, Chapter 21 "History" because the building located at 150 Bagley is adjacent to the Grand Circus Park Local Historic District
- See the attached, which indicates that current project proposes the following:
  - The demolition of the theatre wing and rotunda connector
  - o The expansion of the existing parking/paved area within the footprint of the theatre wing
  - The installation of a "memorial plaza" and "pocket park" within the footprint of the theatre wing
  - o The erection of a service area enclosure
  - o The replacement of the existing 1960s International Style storefront with a new storefront
  - o Rehabilitation of the high-rise office tower.
- The applicant has submitted an application to the City of Detroit for approval to establish an Obsolete Property Rehabilitation District and a Neighborhood Enterprise Zone at the property
- The applicant is seeking Historic Preservation Tax Credits to support the project
- The applicant is also seeking funds from the United States Department of Housing and Urban Development to support the project. The expenditure of any such funds will require that the project be reviewed for compliance with Section 106 of the National Historic Preservation Act

- The project will result in the rehab of the building's commercial tower
- The parking lot to the rear of the property is expansive and represents the most significant break in the building wall /"rim" around Grand Circus Park
- The demolition of the theatre will increase the expanse of open/paved parking area that opens onto Grand Circus Park
- The project will result in the removal of a yet another mid-century storefront from Grand Circus Park NRHP District.
- The HDC's role in providing comment to the Mayor and City Council is to determine the "...demonstrated effect of the proposed development..." on the adjacent Grand Circus Park Local Historic District