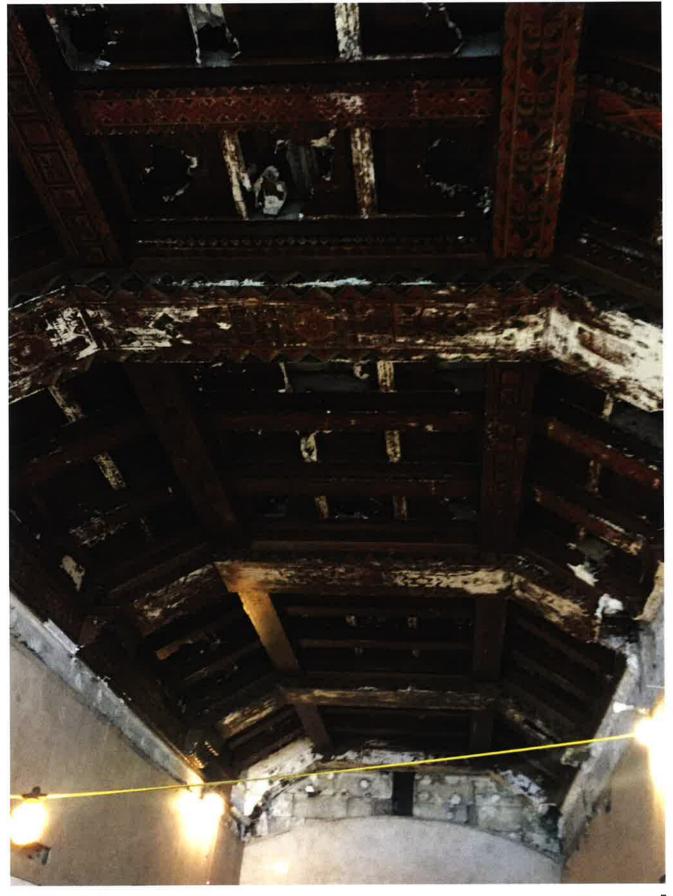

#### UNITED ARTISTS THEATER DEMOLITION/REHABILITATION

• The building located at 150 Bagley is known as the United Artist Theater. It was erected in 1928 and was designed by C. Howard Crane, architect of several historic-age theatres in Detroit. The current storefront at the multi-story office tower was installed in 1960