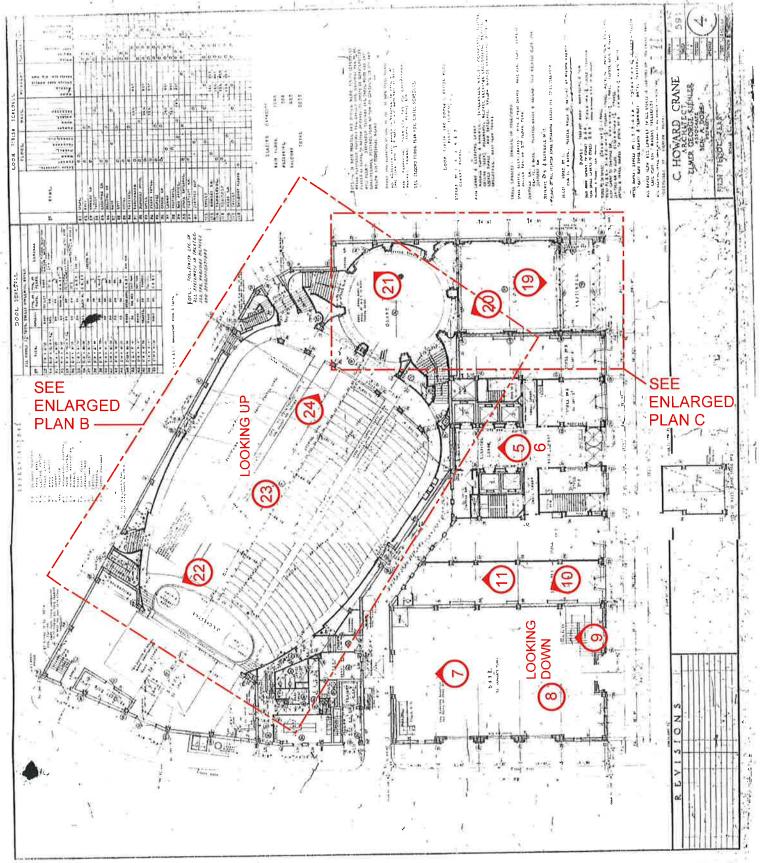

- The applicant has submitted the attached documentation to the Detroit Historic District Commission as required by Detroit City Code, Chapter 21 "History" because the building located at 150 Bagley is adjacent to the Grand Circus Park Local Historic District
- See the attached, which indicates that current project proposes the following:
  - The demolition of the theatre wing and rotunda connector
  - o The expansion of the existing parking/paved area within the footprint of the theatre wing
  - The installation of a "memorial plaza" and "pocket park" within the footprint of the theatre wing
  - o The erection of a service area enclosure
  - o The replacement of the existing 1960s International Style storefront with a new storefront
  - o Rehabilitation of the high-rise office tower.
- The applicant has submitted an application to the City of Detroit for approval to establish an Obsolete Property Rehabilitation District and a Neighborhood Enterprise Zone at the property
- The applicant is seeking Historic Preservation Tax Credits to support the project
- The applicant is also seeking funds from the United States Department of Housing and Urban Development to support the project. The expenditure of any such funds will require that the project be reviewed for compliance with Section 106 of the National Historic Preservation Act

- The project will result in the rehab of the building's commercial tower
- The parking lot to the rear of the property is expansive and represents the most significant break in the building wall /"rim" around Grand Circus Park
- The demolition of the theatre will increase the expanse of open/paved parking area that opens onto Grand Circus Park
- The project will result in the removal of a yet another mid-century storefront from Grand Circus Park NRHP District.
- The HDC's role in providing comment to the Mayor and City Council is to determine the "...demonstrated effect of the proposed development..." on the adjacent Grand Circus Park Local Historic District