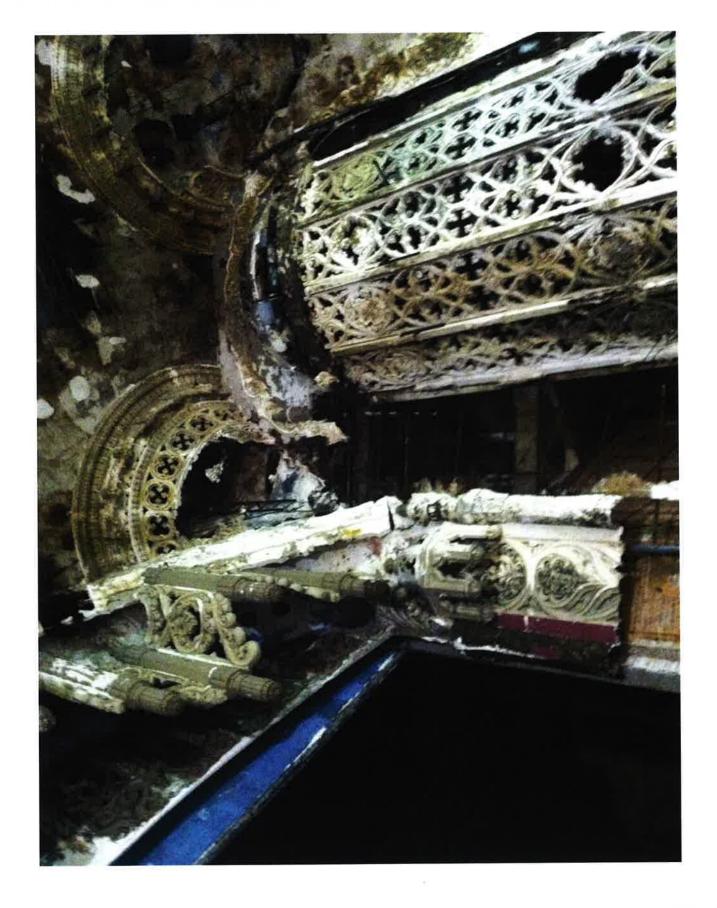

#### UNITED ARTISTS THEATER DEMOLITION/REHABILITATION

• The building located at 150 Bagley is known as the United Artist Theater. It was erected in 1928 and was designed by C. Howard Crane, architect of several historic-age theatres in Detroit. The current storefront at the multi-story office tower was installed in 1960

- The applicant has submitted the attached documentation to the Detroit Historic District Commission as required by Detroit City Code, Chapter 21 "History" because the building located at 150 Bagley is adjacent to the Grand Circus Park Local Historic District
- See the attached, which indicates that current project proposes the following:
  - The demolition of the theatre wing and rotunda connector
  - o The expansion of the existing parking/paved area within the footprint of the theatre wing
  - The installation of a "memorial plaza" and "pocket park" within the footprint of the theatre wing
  - o The erection of a service area enclosure
  - o The replacement of the existing 1960s International Style storefront with a new storefront
  - o Rehabilitation of the high-rise office tower.
- The applicant has submitted an application to the City of Detroit for approval to establish an Obsolete Property Rehabilitation District and a Neighborhood Enterprise Zone at the property
- The applicant is seeking Historic Preservation Tax Credits to support the project
- The applicant is also seeking funds from the United States Department of Housing and Urban Development to support the project. The expenditure of any such funds will require that the project be reviewed for compliance with Section 106 of the National Historic Preservation Act