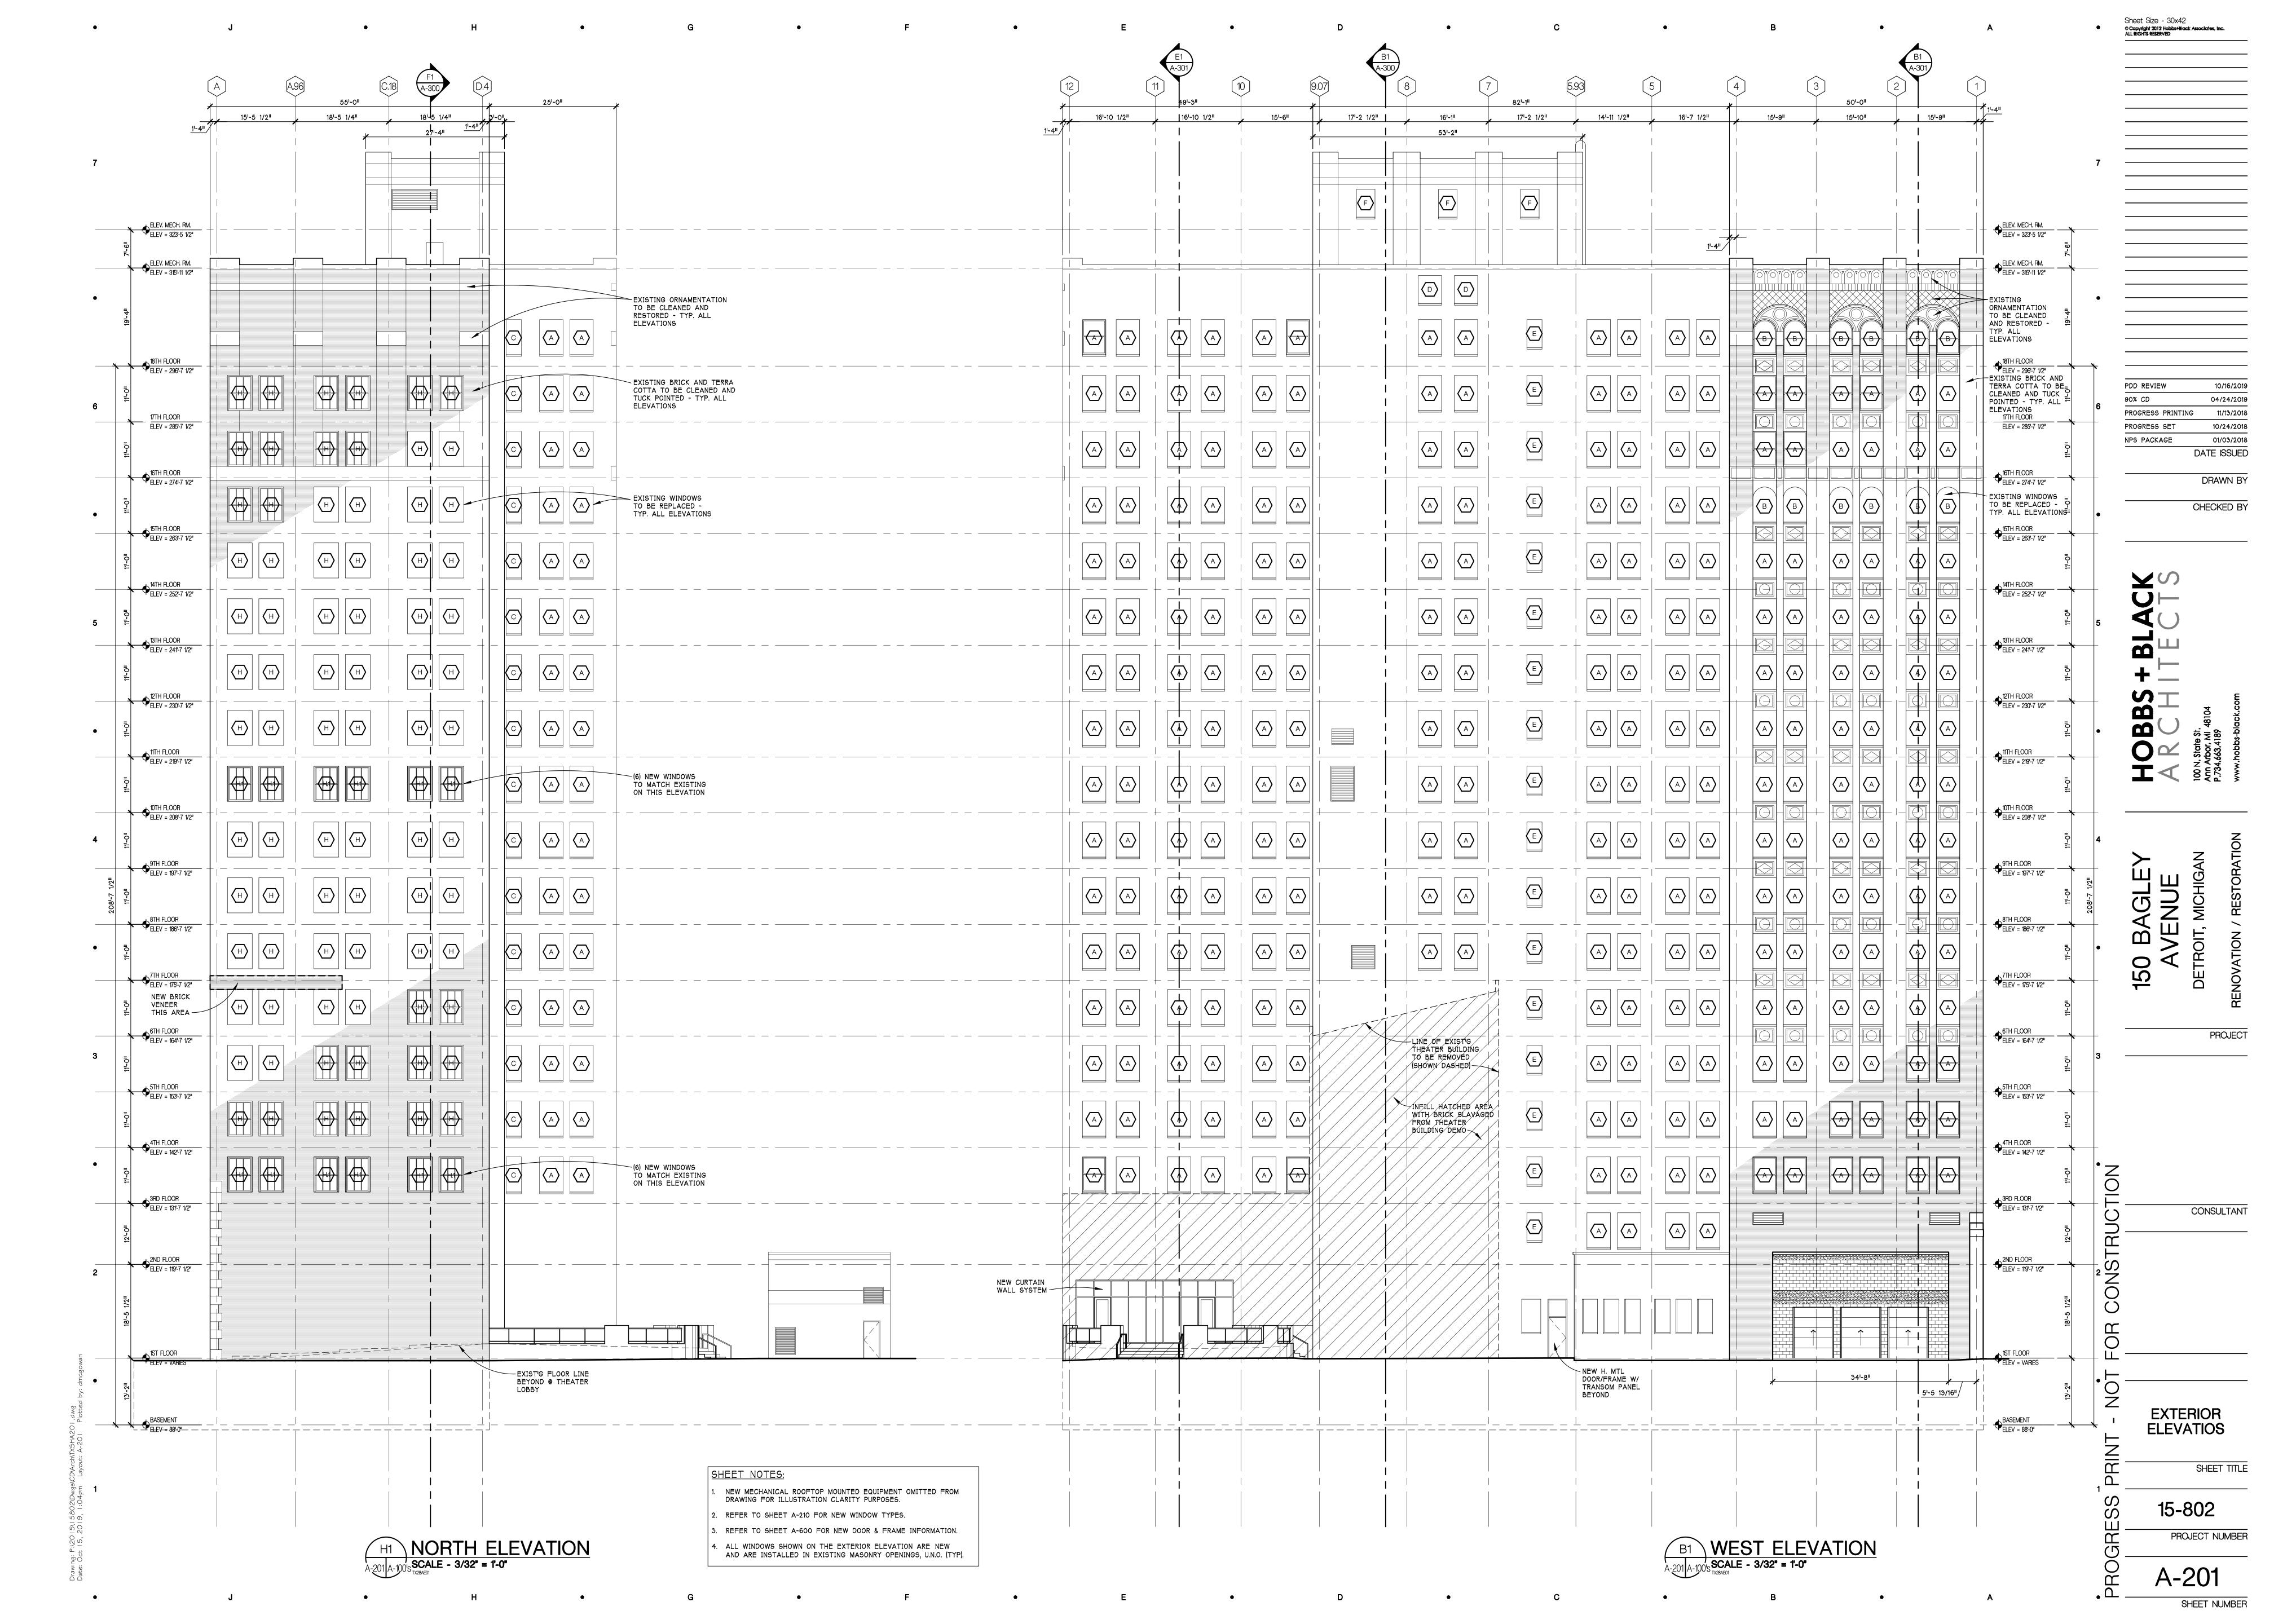

ARCHITECTURAL SITE PLAN 15-802

PROJECT NUMBER

SHEET TITLE

DATE ISSUED

PROJECT

CONSULTANT

PROGRESS PRINTING PROGRESS SET NPS PACKAGE DATE ISSUED

Sheet Size - 30x42
© Copyright 2012 Hobbs+Black Associates, Inc.
ALL RIGHTS RESERVED