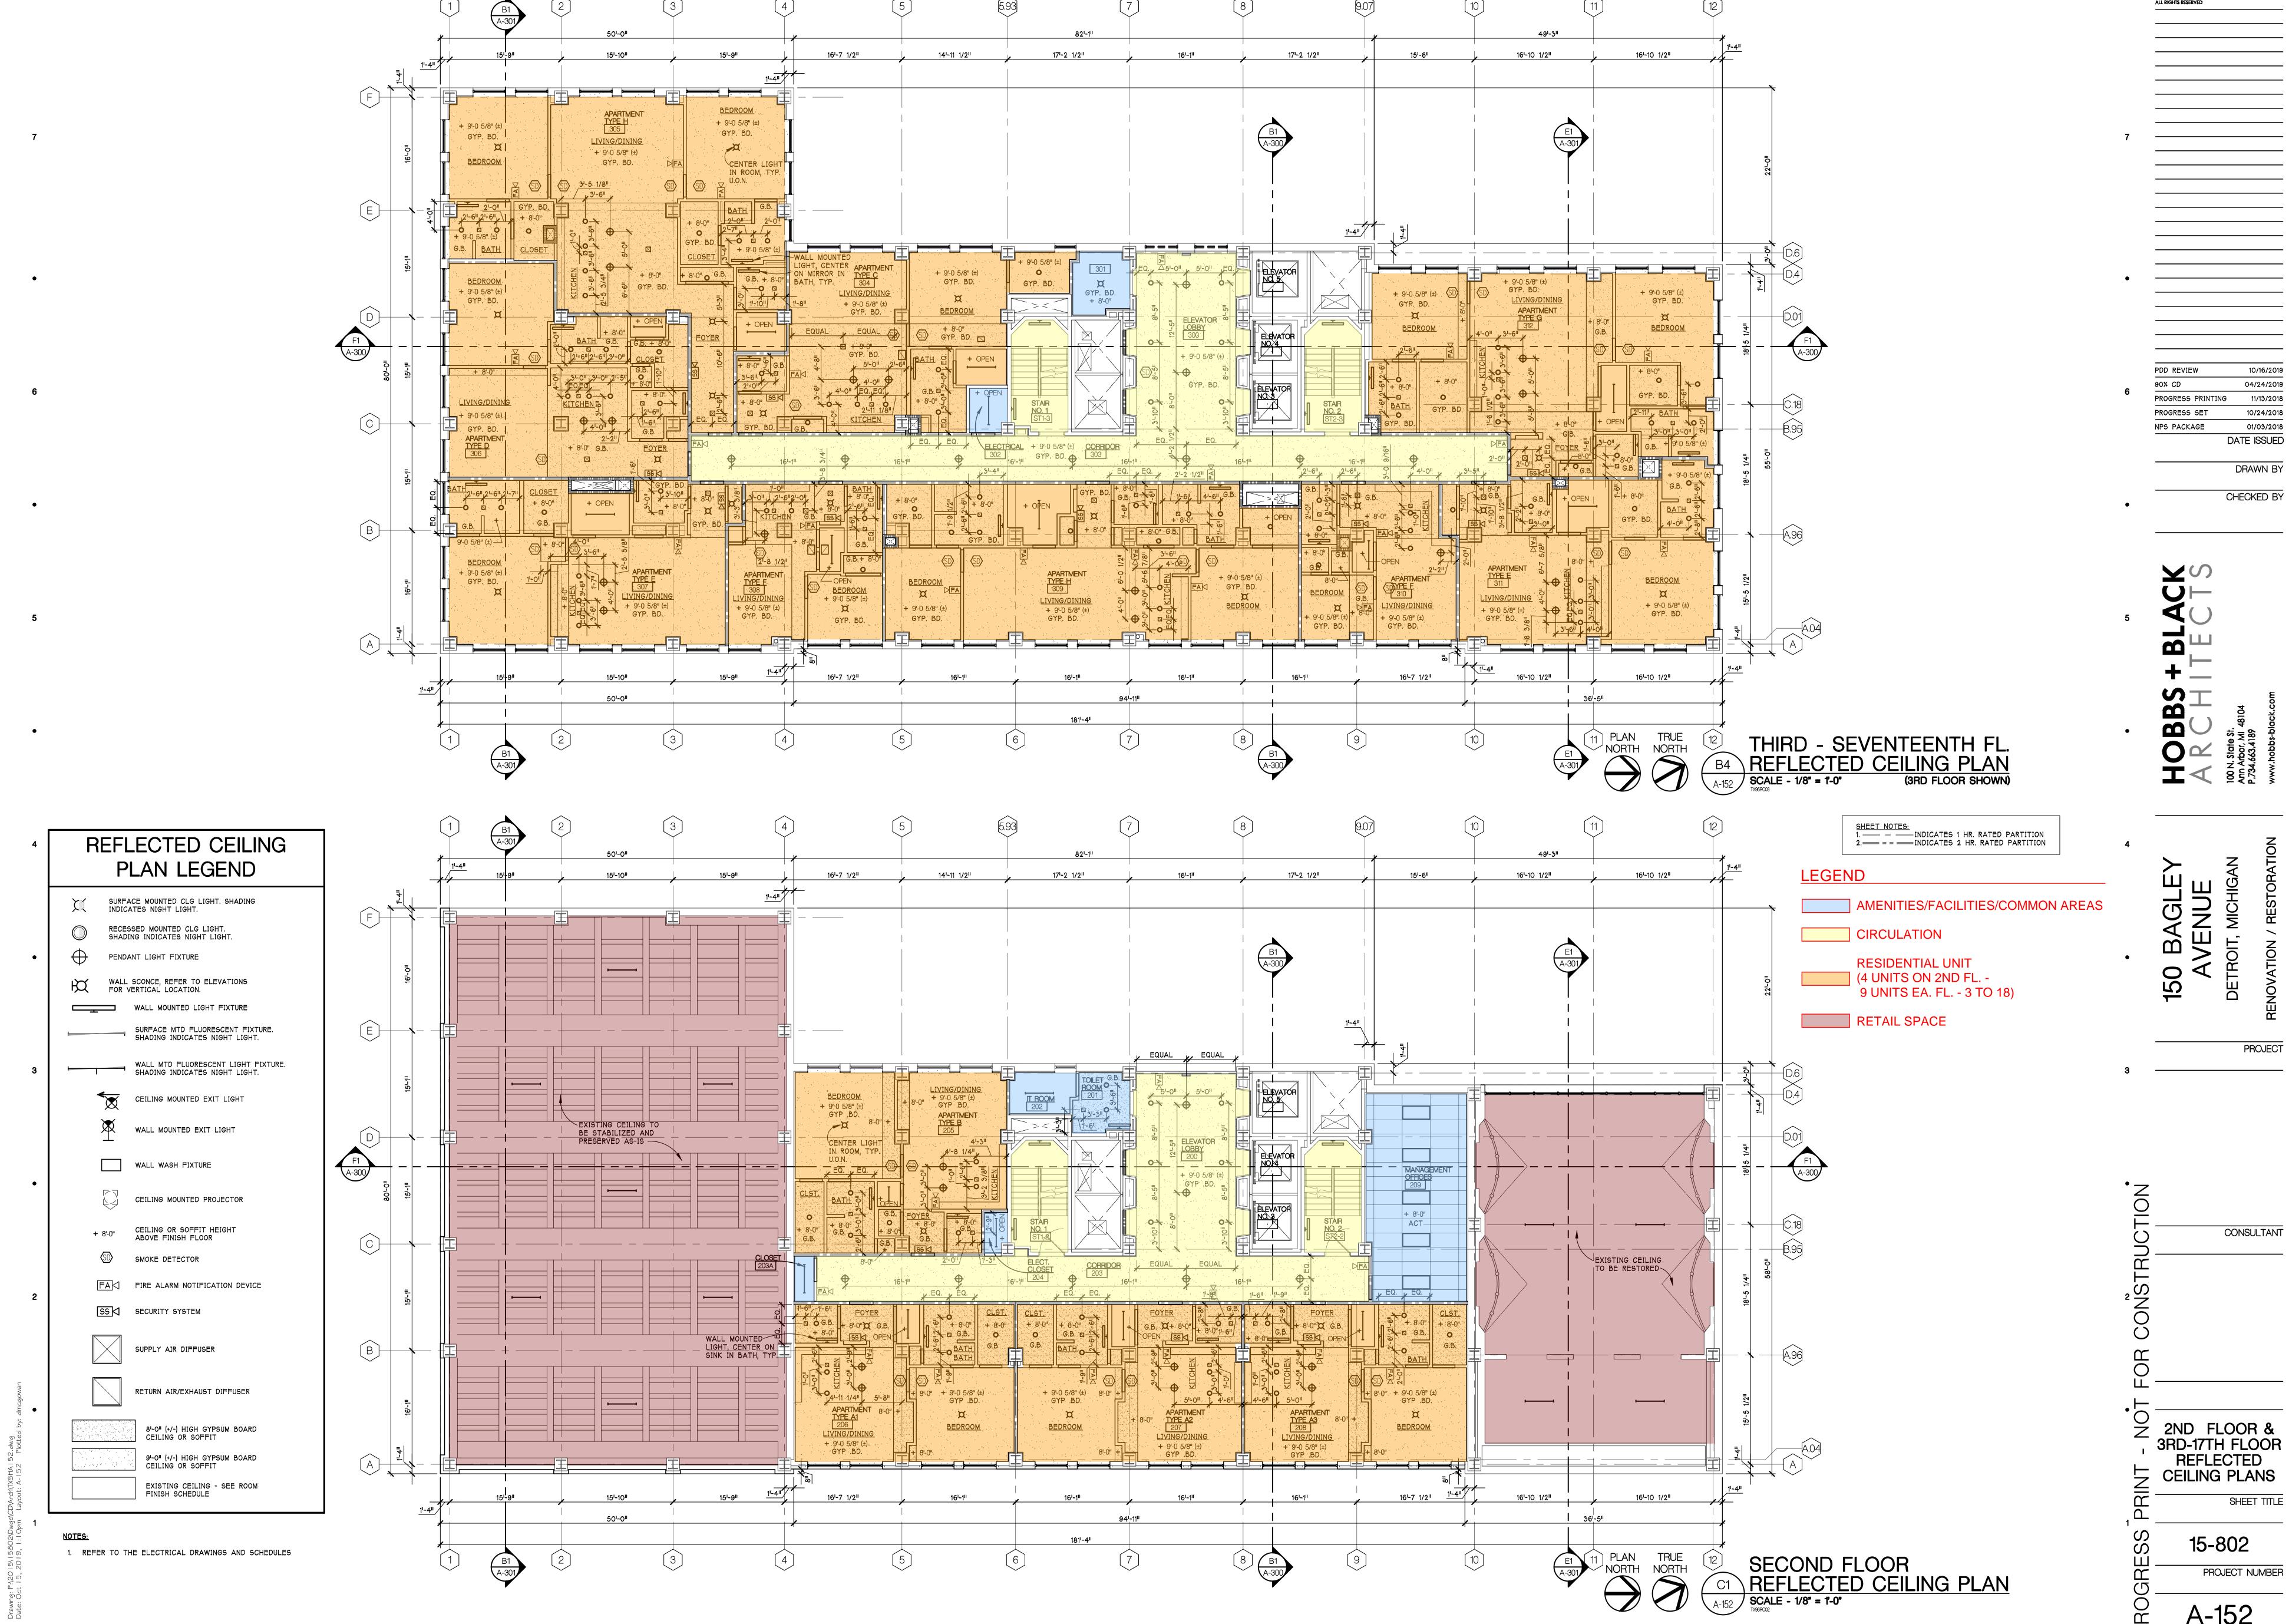

SECOND FLOOR PLAN

SHEET TITLE

15-802 PROJECT NUMBER

THIRD - SEVENTEENTH FLOOR PLAN

SCALE - 1/8" = 1'-0"

(3RD FLOOR SHOWN)

SHEET NOTES:

1. INDICATES 1 HR. RATED PARTITION
2. INDICATES 2 HR. RATED PARTITION

2ND FLOOR &

3RD-17TH FLOOR REFLECTED CEILING PLANS SHEET TITLE

15-802

A-152

PROGRESS PRINTING

NPS PACKAGE 01/03/2018 DATE ISSUED DRAWN BY

CHECKED BY

PROJECT