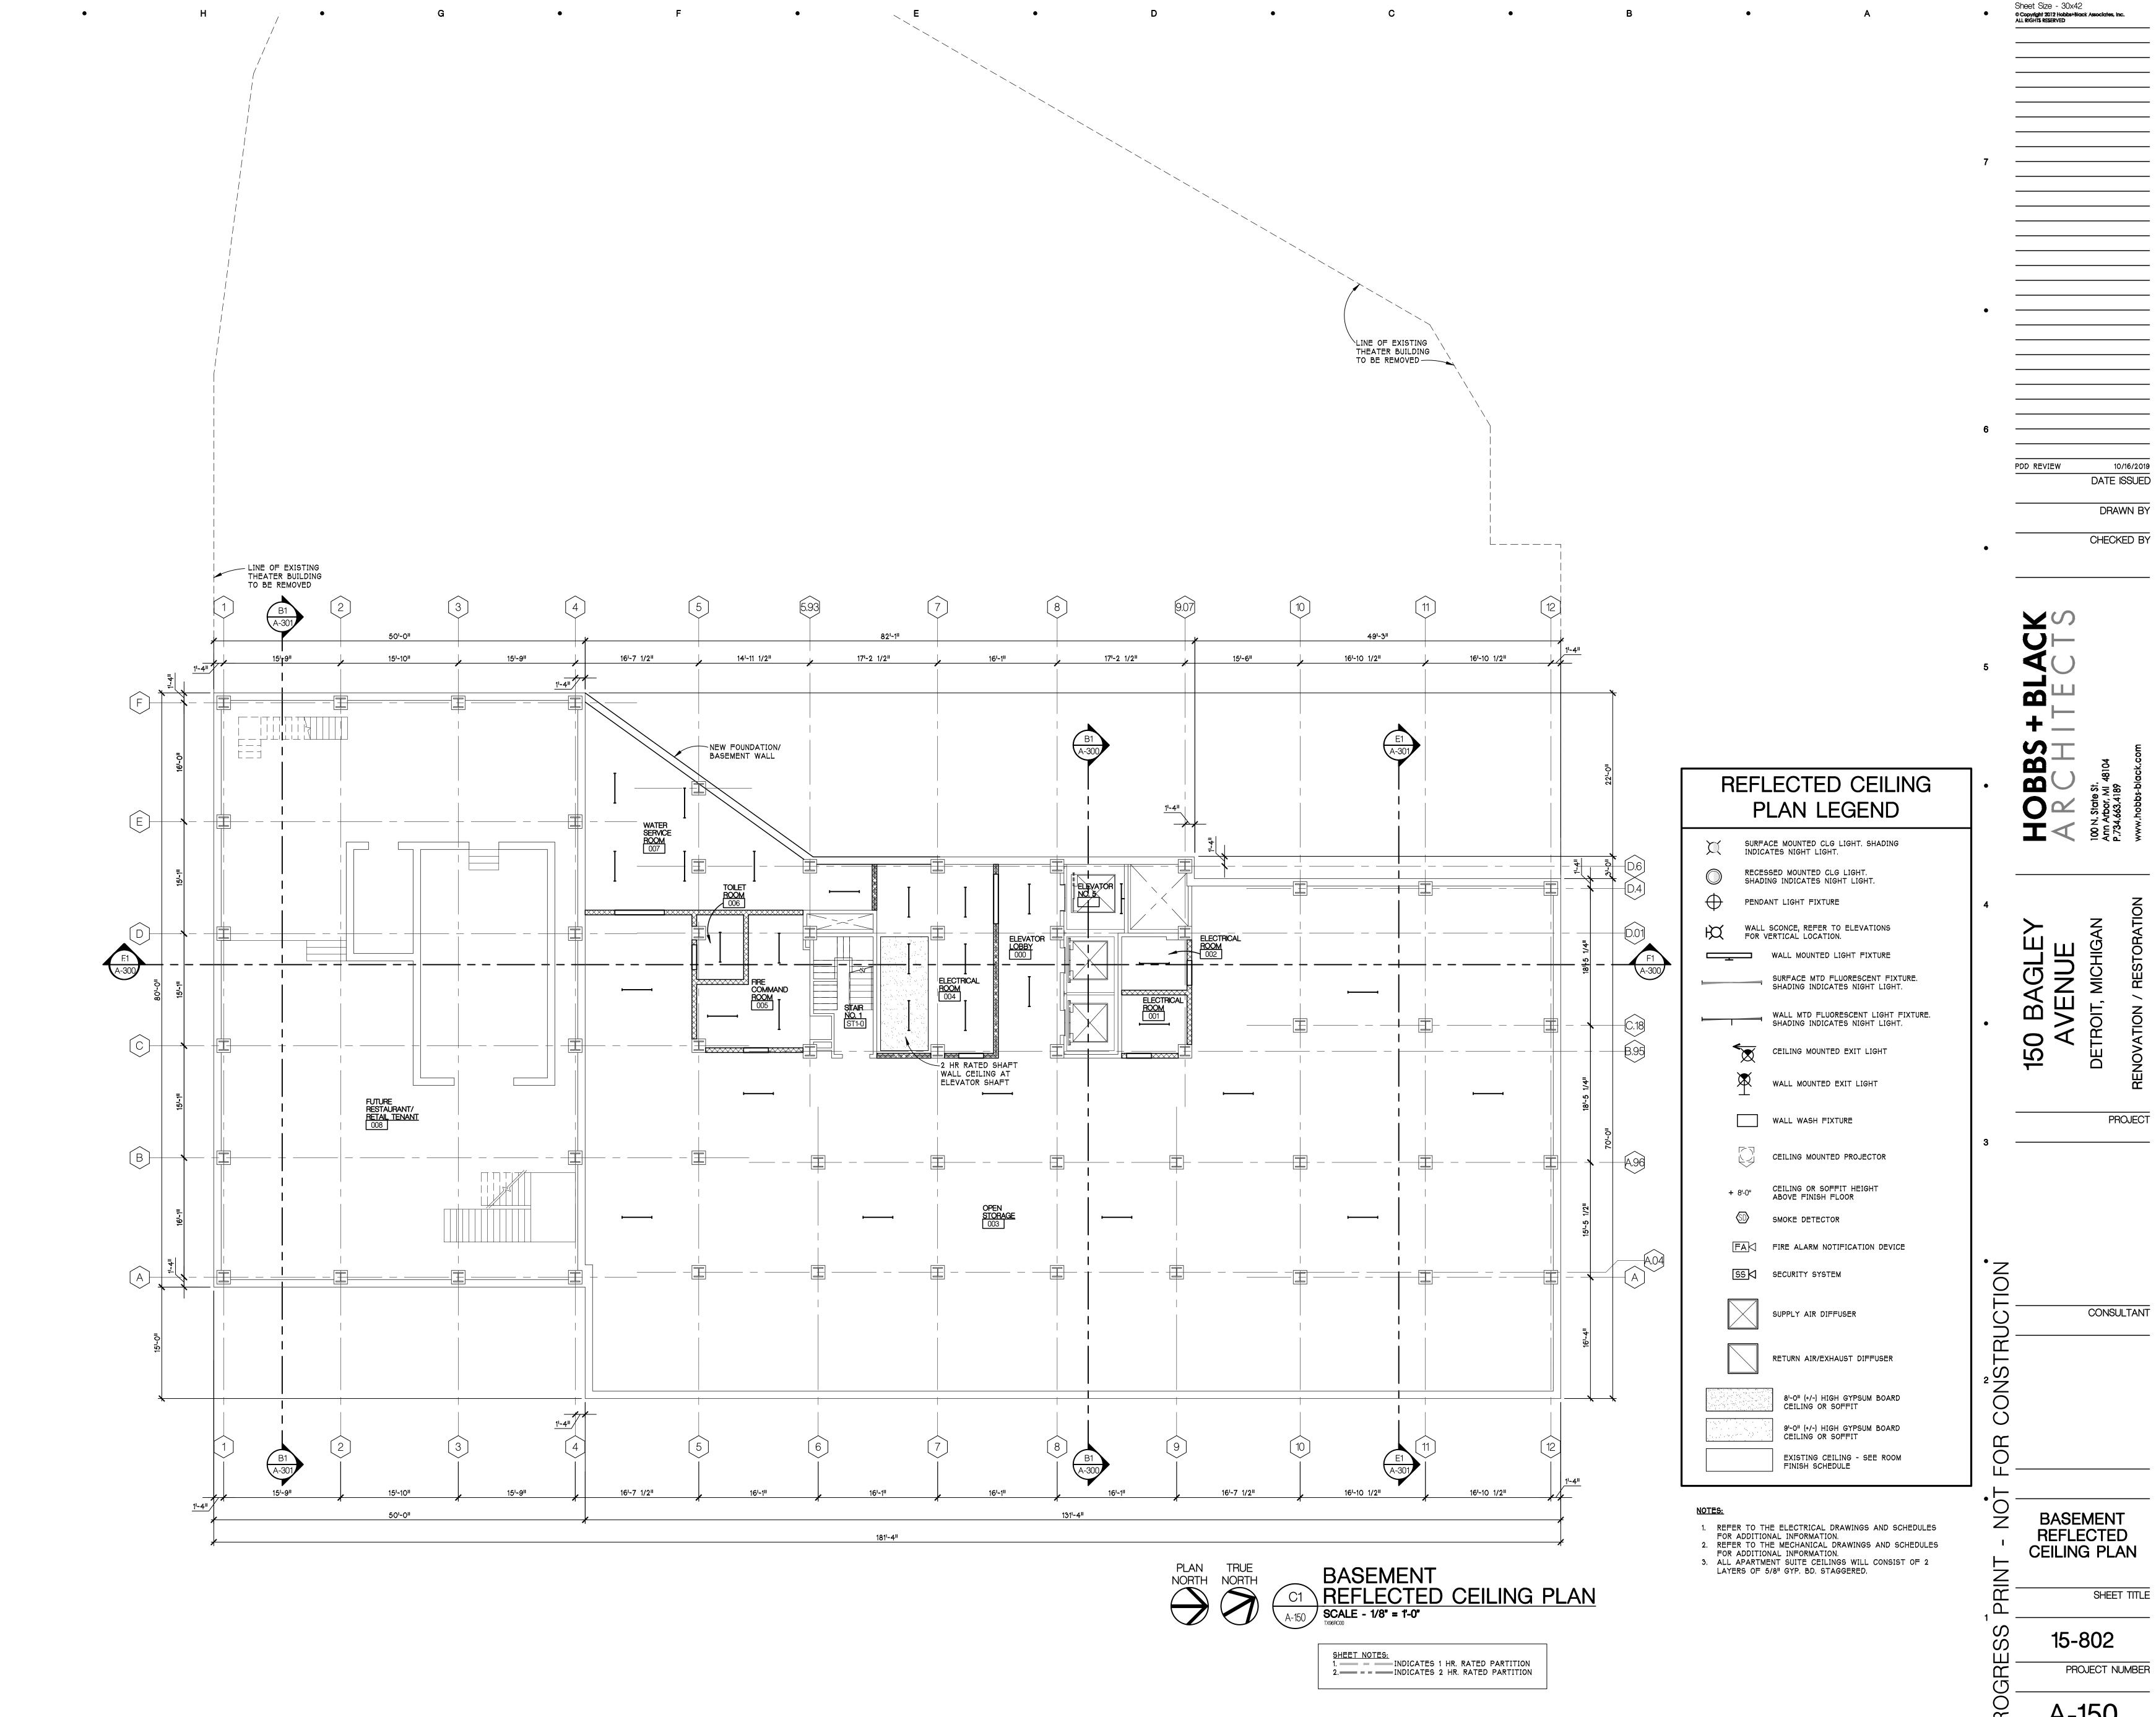

VENUE
ROIT, MICHIGAN

PROJEC

CONSULTANT

CONSULTAN

BASEMENT FLOOR PLAN

SHEET TITLE

15-802
PROJECT NUMBER

A-100

A-105

F • E • D • C

90% CD
PROGRESS PRINTING 01/03/2018 DATE ISSUED

PROJECT

CONSULTANT

FIRST FLOOR REFLECTED CEILING PLAN

SHEET TITLE

15-802 PROJECT NUMBER