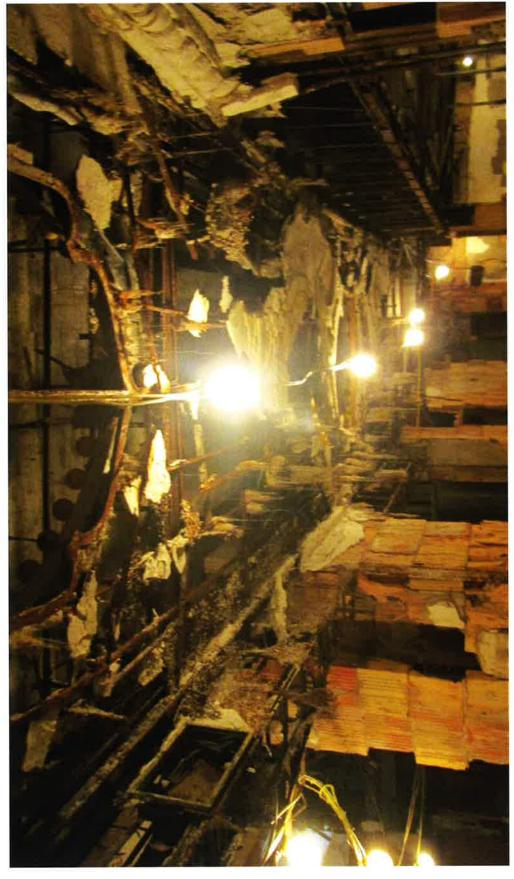

#### UNITED ARTISTS THEATER DEMOLITION/REHABILITATION

• The building located at 150 Bagley is known as the United Artist Theater. It was erected in 1928 and was designed by C. Howard Crane, architect of several historic-age theatres in Detroit. The current storefront at the multi-story office tower was installed in 1960

- The applicant has submitted the attached documentation to the Detroit Historic District Commission as required by Detroit City Code, Chapter 21 "History" because the building located at 150 Bagley is adjacent to the Grand Circus Park Local Historic District
- See the attached, which indicates that current project proposes the following:
  - The demolition of the theatre wing and rotunda connector
  - o The expansion of the existing parking/paved area within the footprint of the theatre wing
  - The installation of a "memorial plaza" and "pocket park" within the footprint of the theatre wing
  - o The erection of a service area enclosure
  - o The replacement of the existing 1960s International Style storefront with a new storefront
  - o Rehabilitation of the high-rise office tower.
- The applicant has submitted an application to the City of Detroit for approval to establish an Obsolete Property Rehabilitation District and a Neighborhood Enterprise Zone at the property
- The applicant is seeking Historic Preservation Tax Credits to support the project
- The applicant is also seeking funds from the United States Department of Housing and Urban Development to support the project. The expenditure of any such funds will require that the project be reviewed for compliance with Section 106 of the National Historic Preservation Act

- The project will result in the rehab of the building's commercial tower
- The parking lot to the rear of the property is expansive and represents the most significant break in the building wall /"rim" around Grand Circus Park
- The demolition of the theatre will increase the expanse of open/paved parking area that opens onto Grand Circus Park
- The project will result in the removal of a yet another mid-century storefront from Grand Circus Park NRHP District.
- The HDC's role in providing comment to the Mayor and City Council is to determine the "...demonstrated effect of the proposed development..." on the adjacent Grand Circus Park Local Historic District