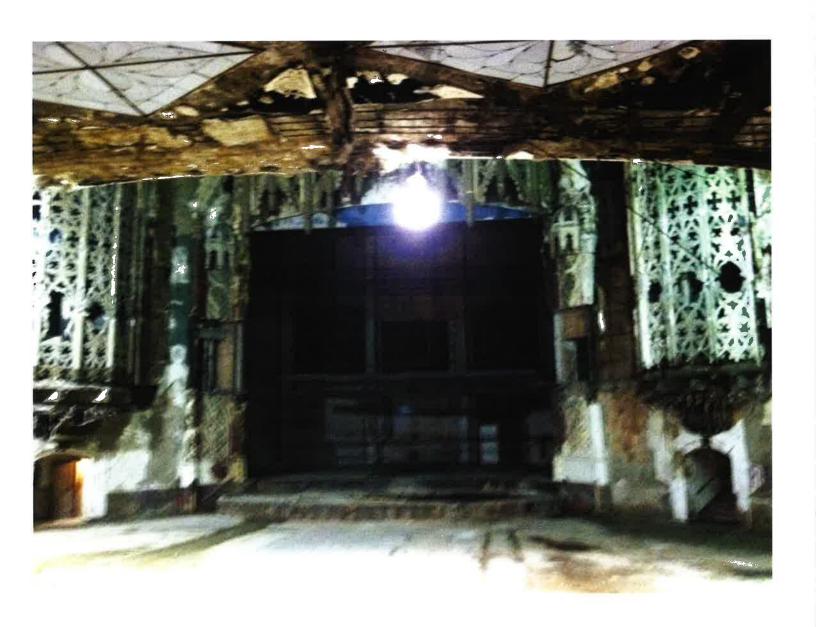

#### UNITED ARTISTS THEATER DEMOLITION/REHABILITATION

• The building located at 150 Bagley is known as the United Artist Theater. It was erected in 1928 and was designed by C. Howard Crane, architect of several historic-age theatres in Detroit. The current storefront at the multi-story office tower was installed in 1960

- The applicant has submitted the attached documentation to the Detroit Historic District Commission as required by Detroit City Code, Chapter 21 "History" because the building located at 150 Bagley is adjacent to the Grand Circus Park Local Historic District
- See the attached, which indicates that current project proposes the following:
  - The demolition of the theatre wing and rotunda connector
  - o The expansion of the existing parking/paved area within the footprint of the theatre wing
  - The installation of a "memorial plaza" and "pocket park" within the footprint of the theatre wing
  - o The erection of a service area enclosure
  - o The replacement of the existing 1960s International Style storefront with a new storefront
  - o Rehabilitation of the high-rise office tower.
- The applicant has submitted an application to the City of Detroit for approval to establish an Obsolete Property Rehabilitation District and a Neighborhood Enterprise Zone at the property
- The applicant is seeking Historic Preservation Tax Credits to support the project
- The applicant is also seeking funds from the United States Department of Housing and Urban Development to support the project. The expenditure of any such funds will require that the project be reviewed for compliance with Section 106 of the National Historic Preservation Act

- The project will result in the rehab of the building's commercial tower
- The parking lot to the rear of the property is expansive and represents the most significant break in the building wall /"rim" around Grand Circus Park
- The demolition of the theatre will increase the expanse of open/paved parking area that opens onto Grand Circus Park
- The project will result in the removal of a yet another mid-century storefront from Grand Circus Park NRHP District.
- The HDC's role in providing comment to the Mayor and City Council is to determine the "...demonstrated effect of the proposed development..." on the adjacent Grand Circus Park Local Historic District