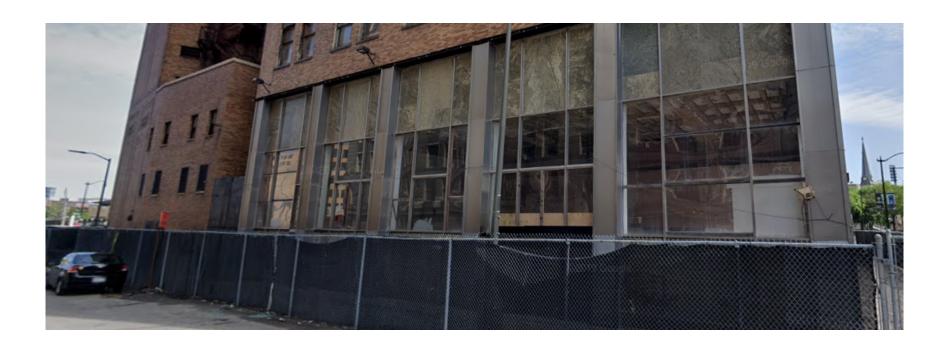

#### UNITED ARTISTS THEATER DEMOLITION/REHABILITATION

• The building located at 150 Bagley is known as the United Artist Theater. It was erected in 1928 and was designed by C. Howard Crane, architect of several historic-age theatres in Detroit. The current storefront at the multi-story office tower was installed in 1960

- The project will result in the rehab of the building's commercial tower
- The parking lot to the rear of the property is expansive and represents the most significant break in the building wall /"rim" around Grand Circus Park
- The demolition of the theatre will increase the expanse of open/paved parking area that opens onto Grand Circus Park
- The project will result in the removal of a yet another mid-century storefront from Grand Circus Park NRHP District.
- The HDC's role in providing comment to the Mayor and City Council is to determine the "...demonstrated effect of the proposed development..." on the adjacent Grand Circus Park Local Historic District