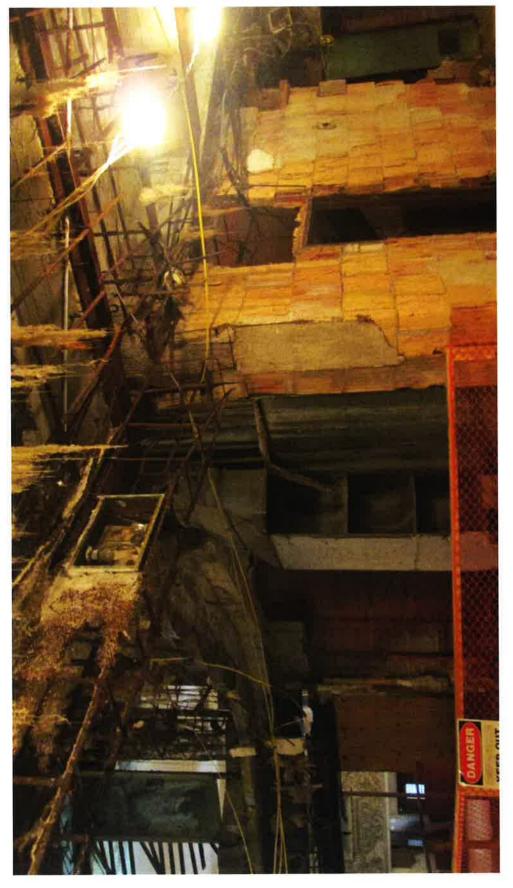

#### UNITED ARTISTS THEATER DEMOLITION/REHABILITATION

• The building located at 150 Bagley is known as the United Artist Theater. It was erected in 1928 and was designed by C. Howard Crane, architect of several historic-age theatres in Detroit. The current storefront at the multi-story office tower was installed in 1960

- The applicant has submitted the attached documentation to the Detroit Historic District Commission as required by Detroit City Code, Chapter 21 "History" because the building located at 150 Bagley is adjacent to the Grand Circus Park Local Historic District
- See the attached, which indicates that current project proposes the following:
  - The demolition of the theatre wing and rotunda connector
  - o The expansion of the existing parking/paved area within the footprint of the theatre wing
  - The installation of a "memorial plaza" and "pocket park" within the footprint of the theatre wing
  - o The erection of a service area enclosure
  - o The replacement of the existing 1960s International Style storefront with a new storefront
  - o Rehabilitation of the high-rise office tower.
- The applicant has submitted an application to the City of Detroit for approval to establish an Obsolete Property Rehabilitation District and a Neighborhood Enterprise Zone at the property
- The applicant is seeking Historic Preservation Tax Credits to support the project
- The applicant is also seeking funds from the United States Department of Housing and Urban Development to support the project. The expenditure of any such funds will require that the project be reviewed for compliance with Section 106 of the National Historic Preservation Act

- The project will result in the rehab of the building's commercial tower
- The parking lot to the rear of the property is expansive and represents the most significant break in the building wall /"rim" around Grand Circus Park
- The demolition of the theatre will increase the expanse of open/paved parking area that opens onto Grand Circus Park
- The project will result in the removal of a yet another mid-century storefront from Grand Circus Park NRHP District.
- The HDC's role in providing comment to the Mayor and City Council is to determine the "...demonstrated effect of the proposed development..." on the adjacent Grand Circus Park Local Historic District