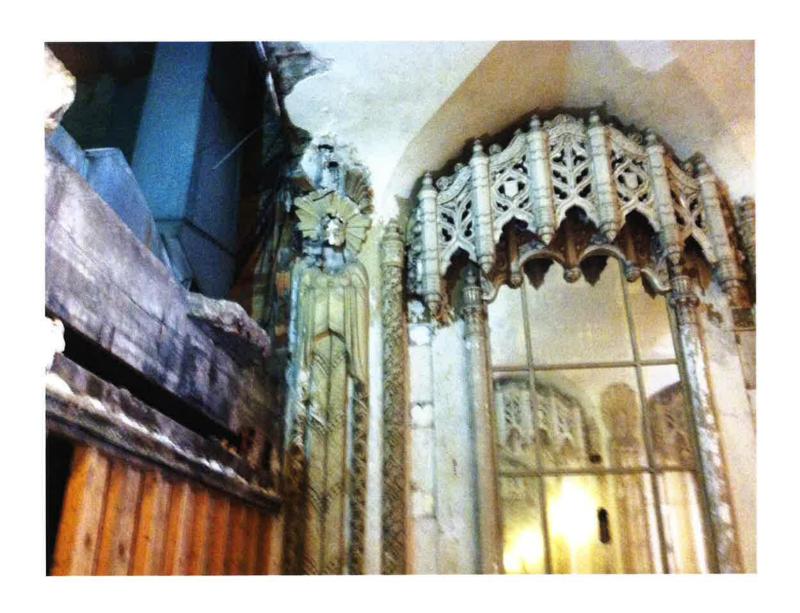

#### UNITED ARTISTS THEATER DEMOLITION/REHABILITATION

• The building located at 150 Bagley is known as the United Artist Theater. It was erected in 1928 and was designed by C. Howard Crane, architect of several historic-age theatres in Detroit. The current storefront at the multi-story office tower was installed in 1960

- The applicant has submitted the attached documentation to the Detroit Historic District Commission as required by Detroit City Code, Chapter 21 "History" because the building located at 150 Bagley is adjacent to the Grand Circus Park Local Historic District
- See the attached, which indicates that current project proposes the following:
  - The demolition of the theatre wing and rotunda connector
  - o The expansion of the existing parking/paved area within the footprint of the theatre wing
  - The installation of a "memorial plaza" and "pocket park" within the footprint of the theatre wing
  - o The erection of a service area enclosure
  - o The replacement of the existing 1960s International Style storefront with a new storefront
  - o Rehabilitation of the high-rise office tower.
- The applicant has submitted an application to the City of Detroit for approval to establish an Obsolete Property Rehabilitation District and a Neighborhood Enterprise Zone at the property
- The applicant is seeking Historic Preservation Tax Credits to support the project
- The applicant is also seeking funds from the United States Department of Housing and Urban Development to support the project. The expenditure of any such funds will require that the project be reviewed for compliance with Section 106 of the National Historic Preservation Act