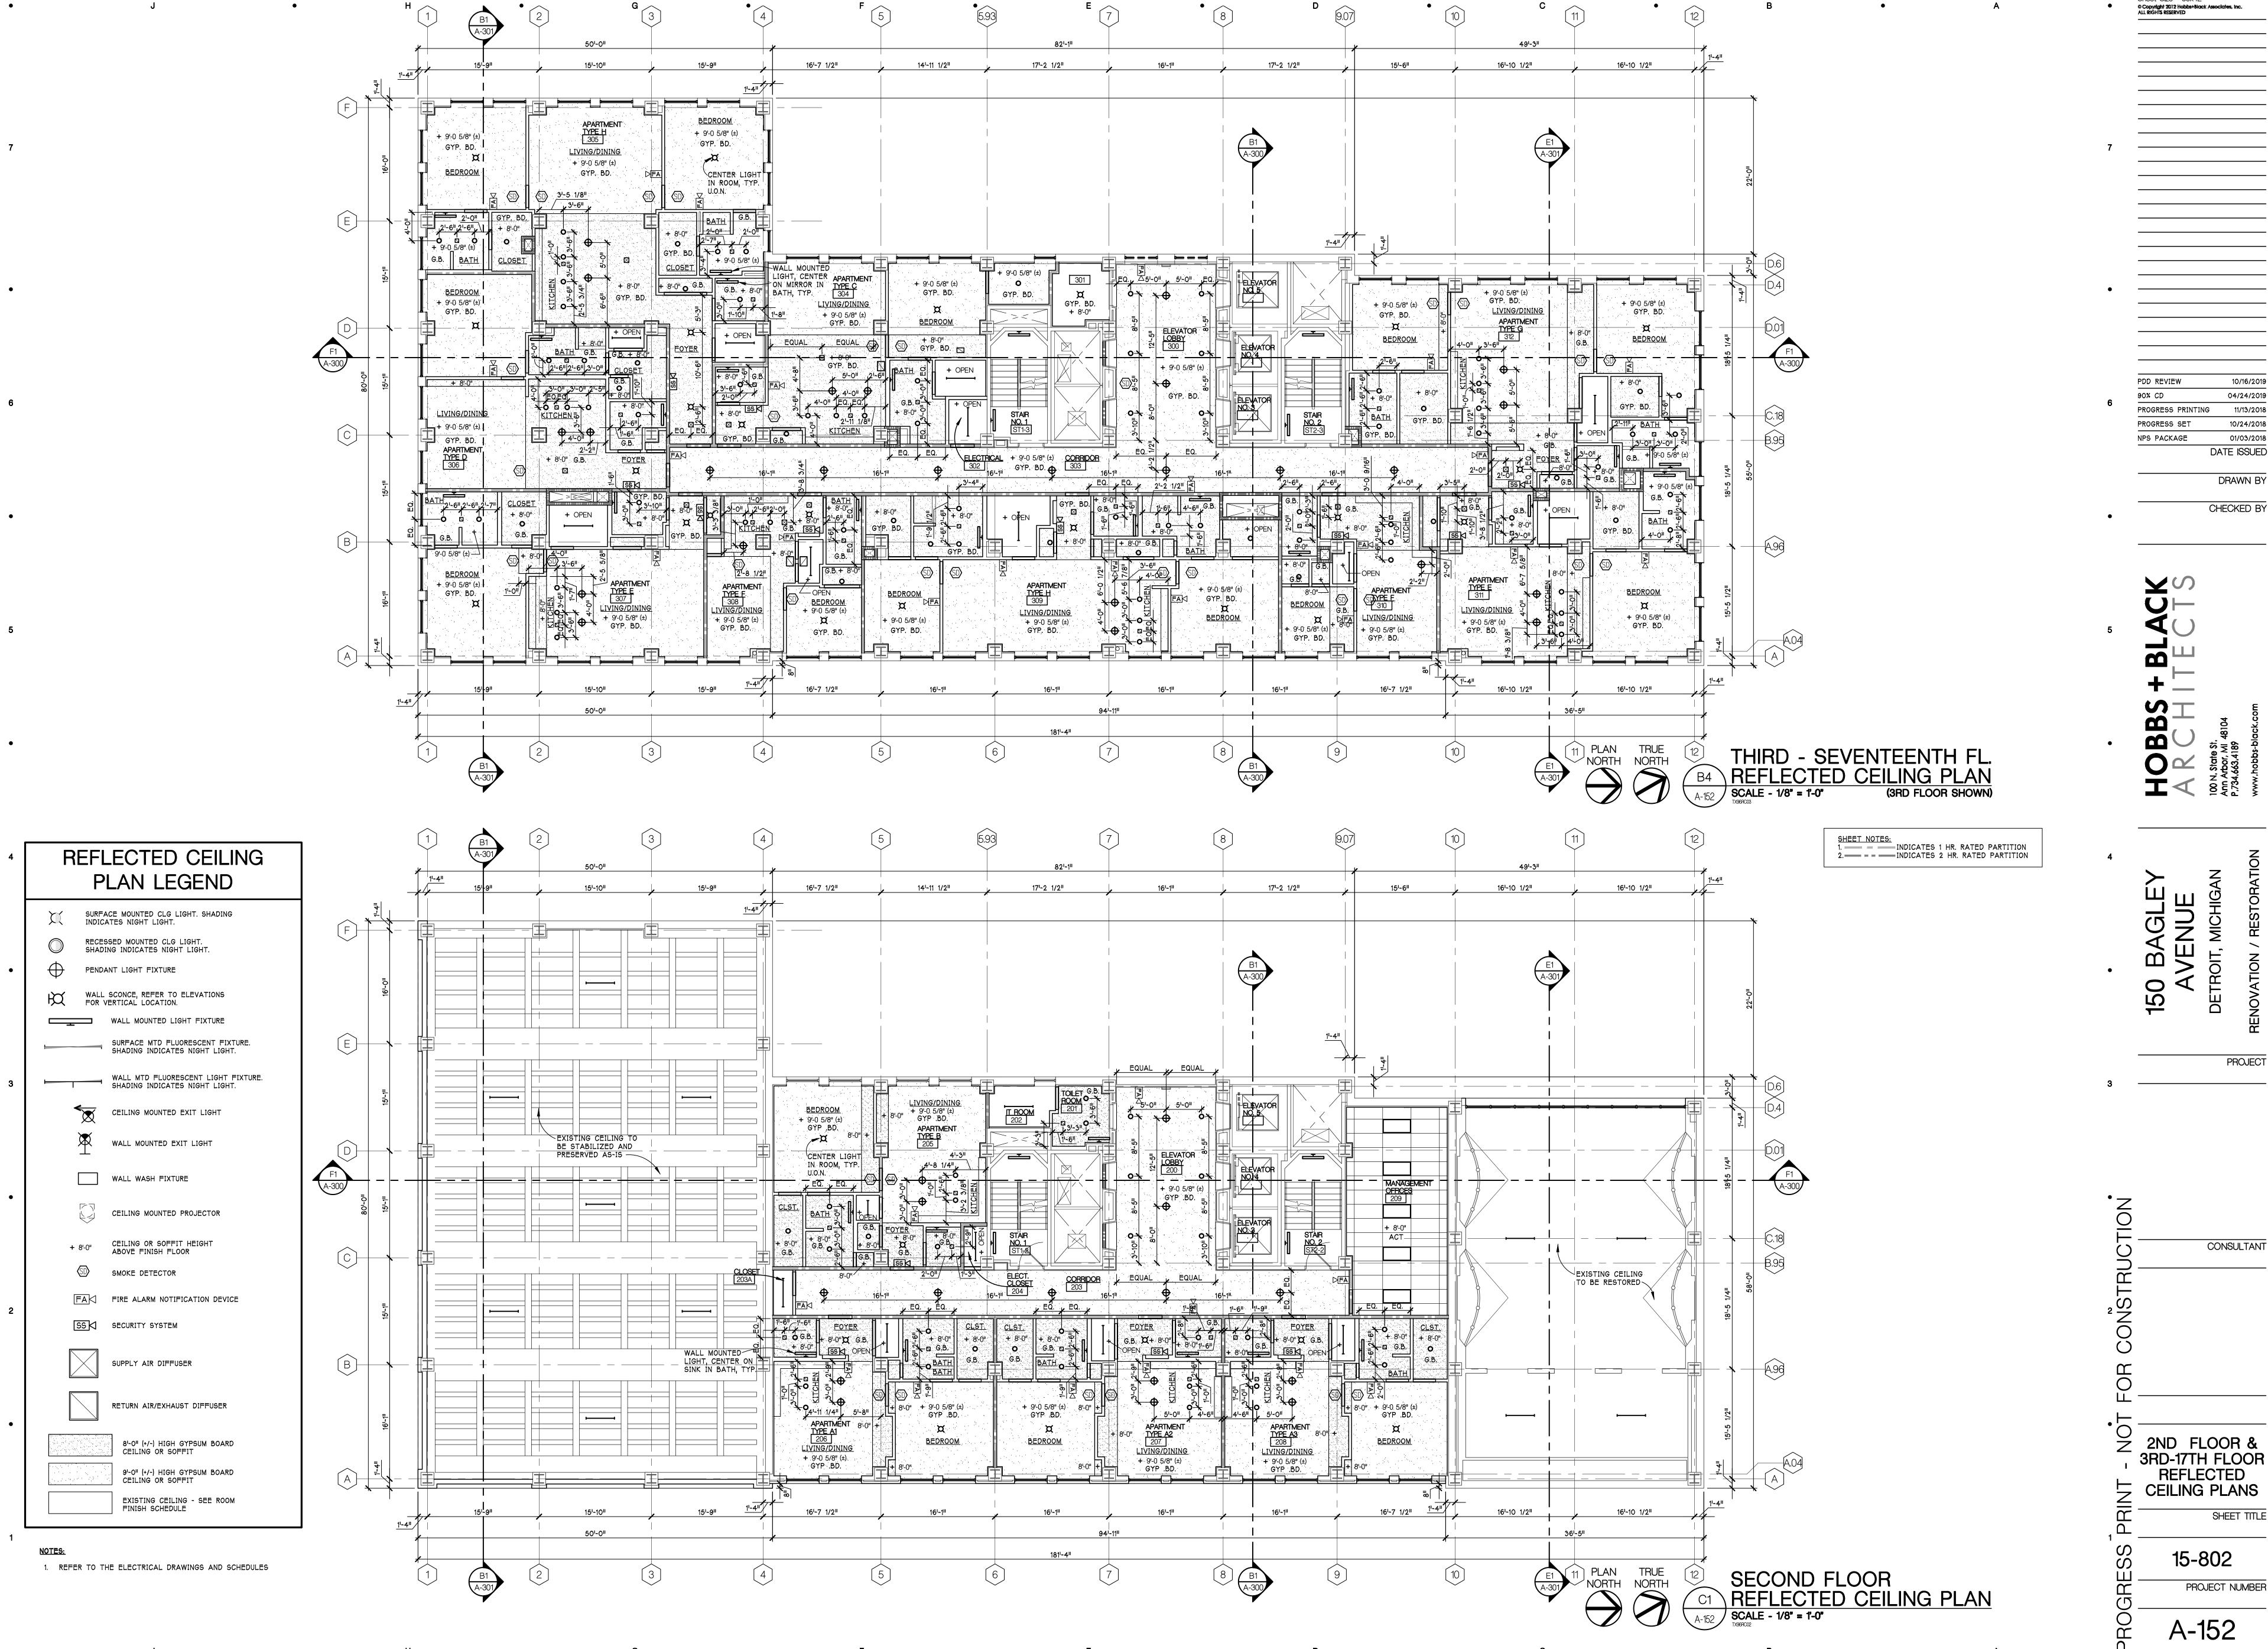

• H • G • F • D • A

SECOND FLOOR PLAN

SCALE - 1/8" = 1'-0"

SHEET NOTES:

1. INDICATES 1 HR. RATED PARTITION
2. INDICATES 2 HR. RATED PARTITION

DATE ISSUED

90% CD 04/24/2019
PROGRESS PRINTING 11/13/2018

CONSULTANT

SECOND FLOOR PLAN

SHEET TITLE

15-802 PROJECT NUMBER

THIRD - SEVENTEENTH FLOOR PLAN

SCALE - 1/8" = 1'-0"

(3RD FLOOR SHOWN)

SHEET NOTES:

1. INDICATES 1 HR. RATED PARTITION
2. INDICATES 2 HR. RATED PARTITION

2ND FLOOR &

3RD-17TH FLOOR REFLECTED CEILING PLANS SHEET TITLE

15-802

A-152

PROGRESS PRINTING

NPS PACKAGE 01/03/2018 DATE ISSUED DRAWN BY

CHECKED BY

PROJECT