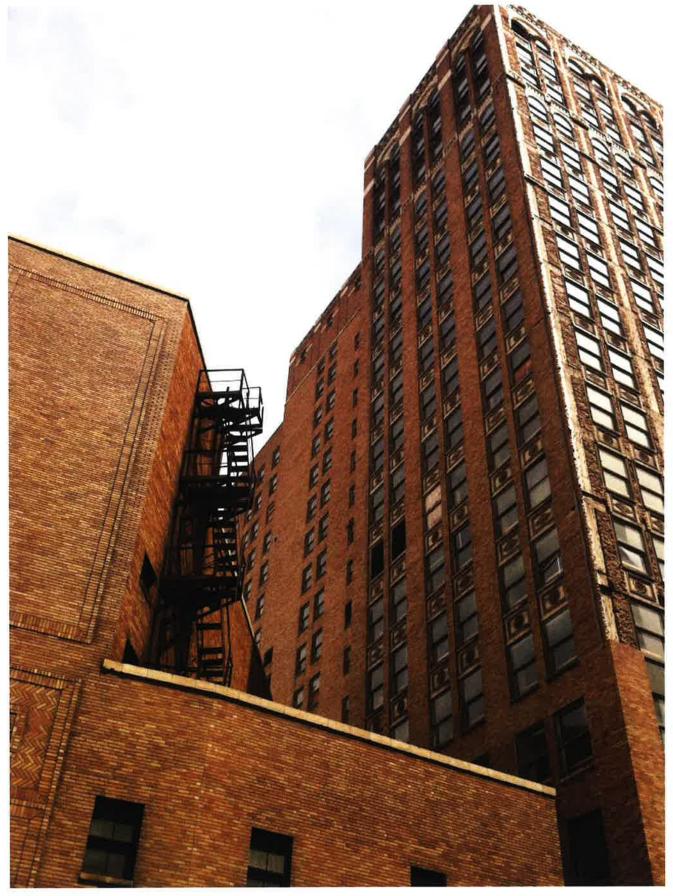

#### UNITED ARTISTS THEATER DEMOLITION/REHABILITATION

• The building located at 150 Bagley is known as the United Artist Theater. It was erected in 1928 and was designed by C. Howard Crane, architect of several historic-age theatres in Detroit. The current storefront at the multi-story office tower was installed in 1960

- The project will result in the rehab of the building's commercial tower
- The parking lot to the rear of the property is expansive and represents the most significant break in the building wall /"rim" around Grand Circus Park
- The demolition of the theatre will increase the expanse of open/paved parking area that opens onto Grand Circus Park
- The project will result in the removal of a yet another mid-century storefront from Grand Circus Park NRHP District.
- The HDC's role in providing comment to the Mayor and City Council is to determine the "...demonstrated effect of the proposed development..." on the adjacent Grand Circus Park Local Historic District