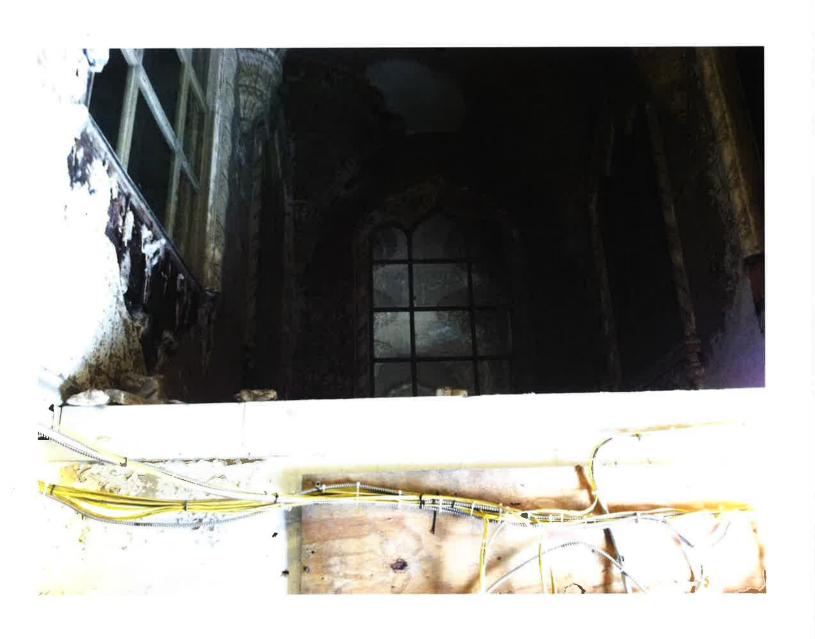

#### UNITED ARTISTS THEATER DEMOLITION/REHABILITATION

• The building located at 150 Bagley is known as the United Artist Theater. It was erected in 1928 and was designed by C. Howard Crane, architect of several historic-age theatres in Detroit. The current storefront at the multi-story office tower was installed in 1960

- The applicant has submitted the attached documentation to the Detroit Historic District Commission as required by Detroit City Code, Chapter 21 "History" because the building located at 150 Bagley is adjacent to the Grand Circus Park Local Historic District
- See the attached, which indicates that current project proposes the following:
  - The demolition of the theatre wing and rotunda connector
  - o The expansion of the existing parking/paved area within the footprint of the theatre wing
  - The installation of a "memorial plaza" and "pocket park" within the footprint of the theatre wing
  - o The erection of a service area enclosure
  - o The replacement of the existing 1960s International Style storefront with a new storefront
  - o Rehabilitation of the high-rise office tower.
- The applicant has submitted an application to the City of Detroit for approval to establish an Obsolete Property Rehabilitation District and a Neighborhood Enterprise Zone at the property
- The applicant is seeking Historic Preservation Tax Credits to support the project
- The applicant is also seeking funds from the United States Department of Housing and Urban Development to support the project. The expenditure of any such funds will require that the project be reviewed for compliance with Section 106 of the National Historic Preservation Act