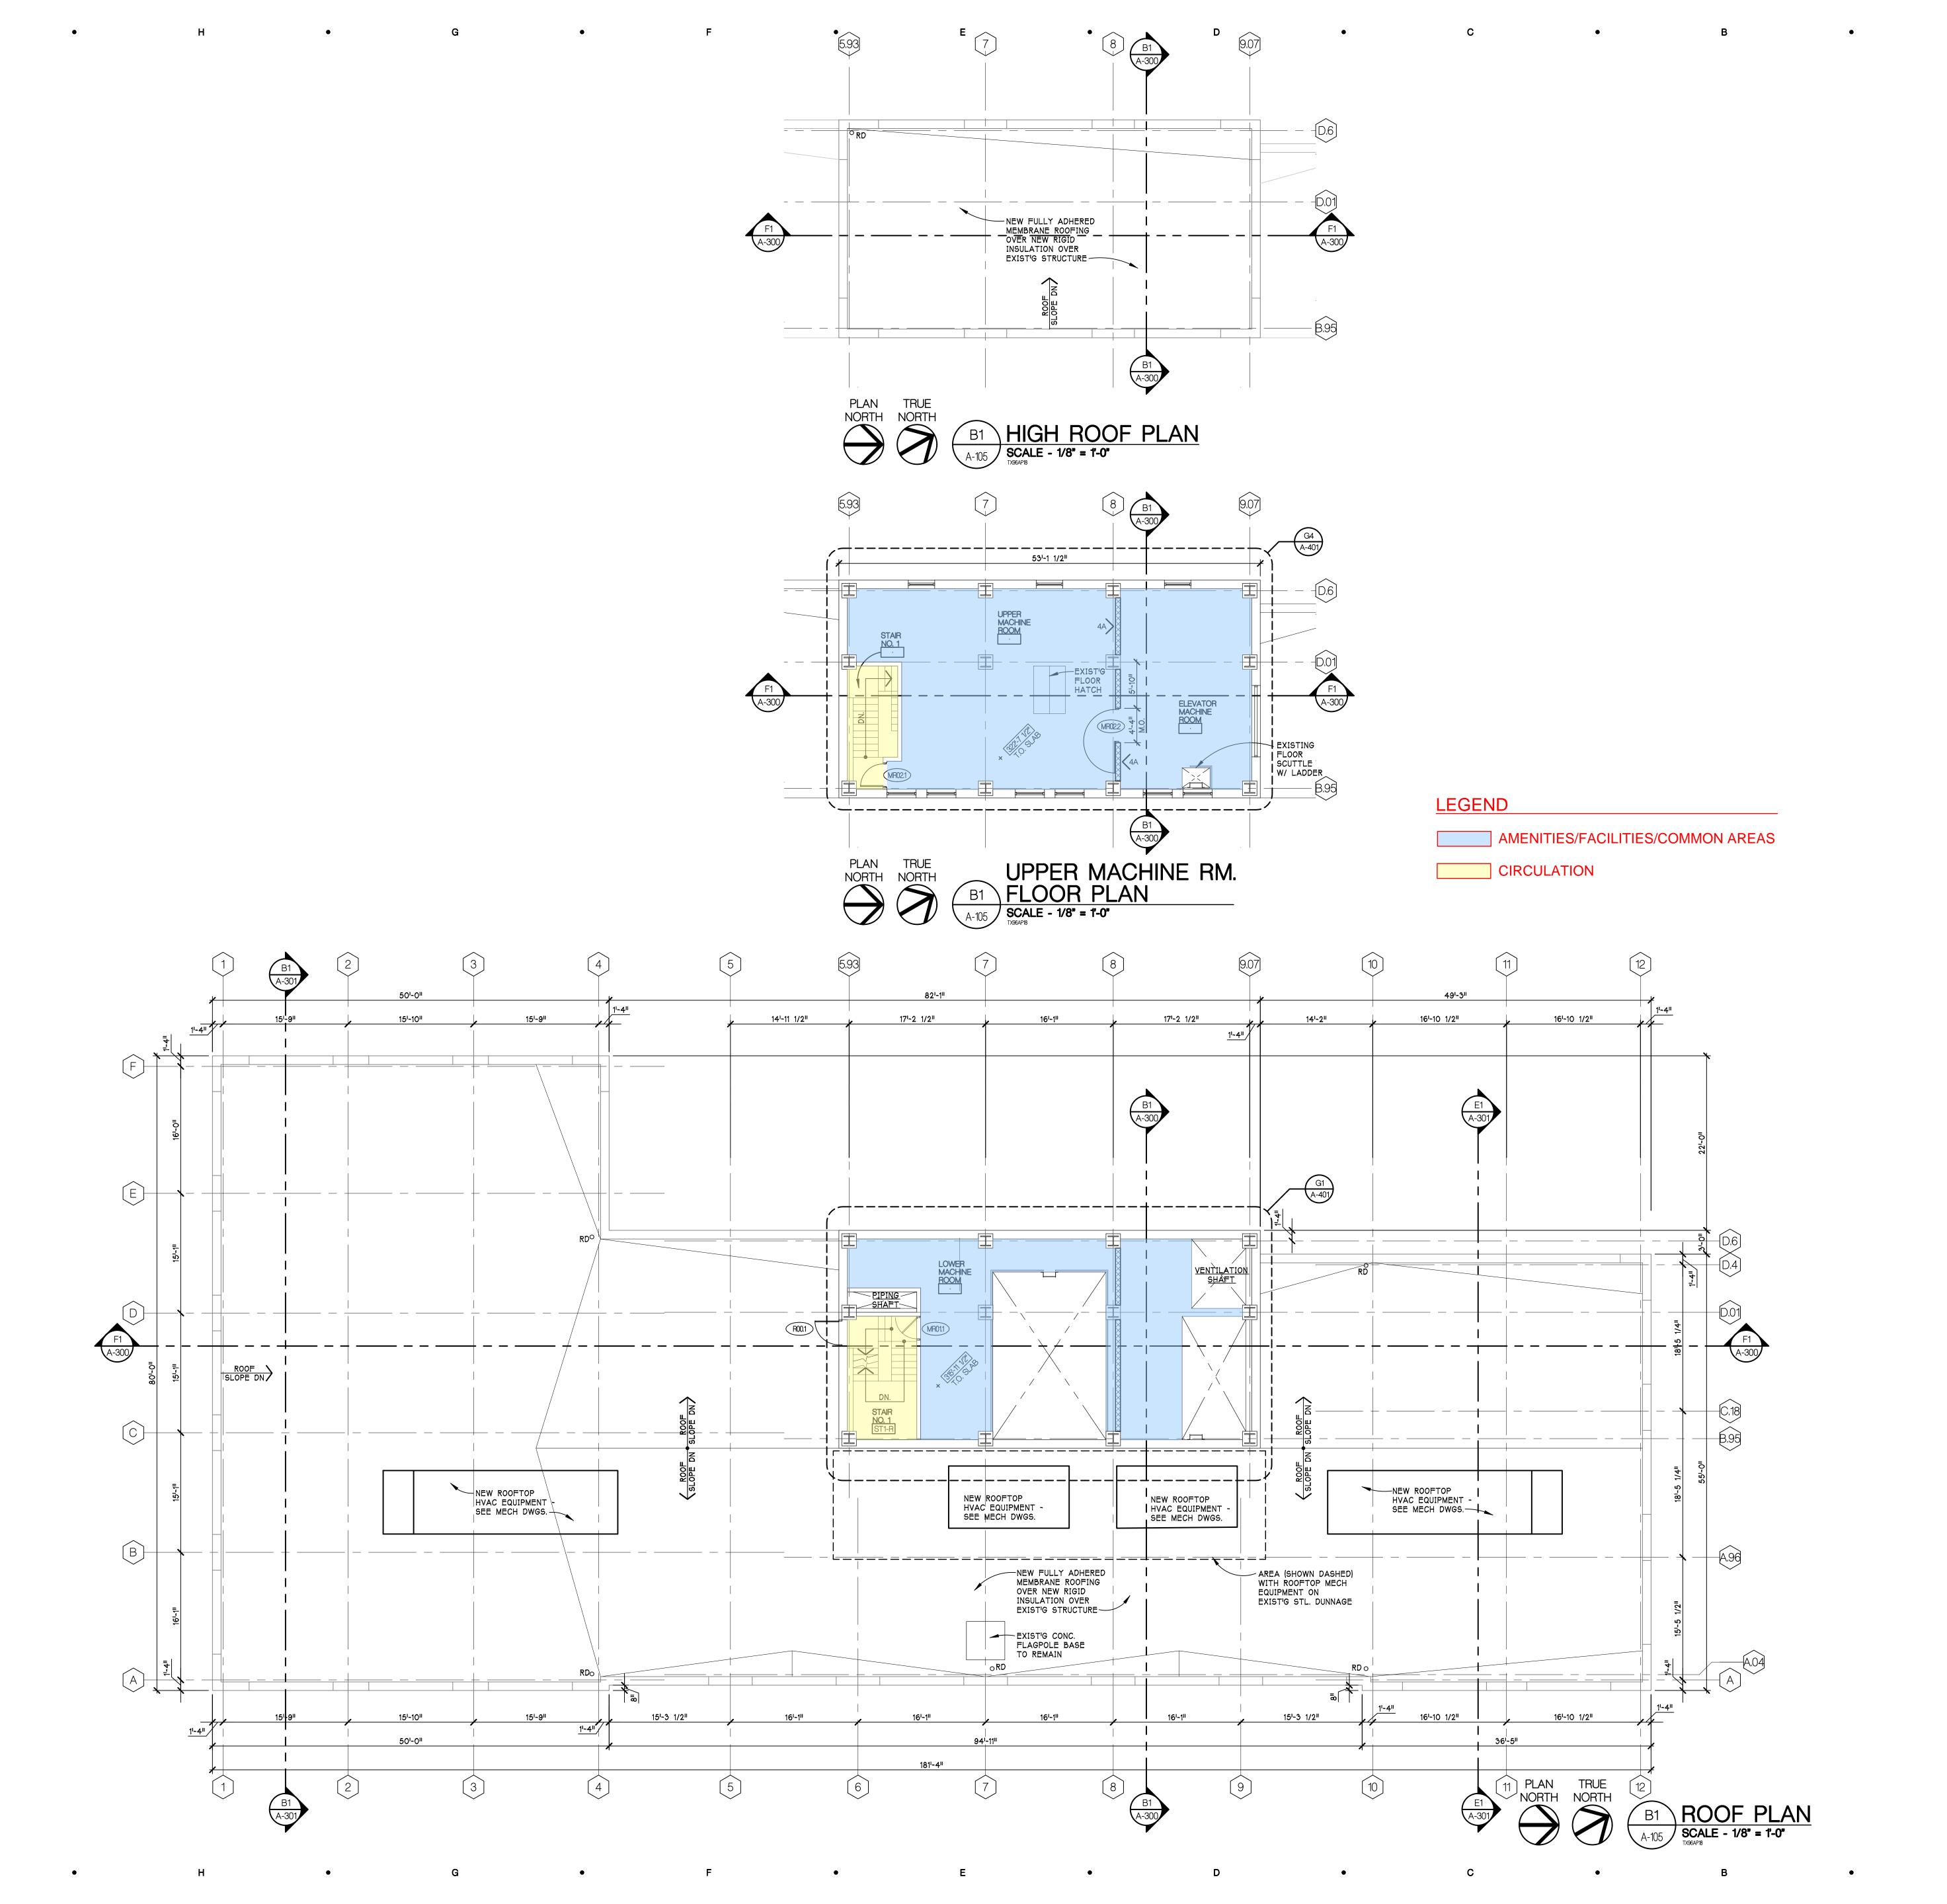

PROGRESS PRINTING

Sheet Size - 30x42
© Copyright 2012 Hobbs+Black Associates, Inc.
ALL RIGHTS RESERVED

PROJECT

CONSULTANT

ROOF PLAN

15-802

SHEET TITLE

PROJECT NUMBER