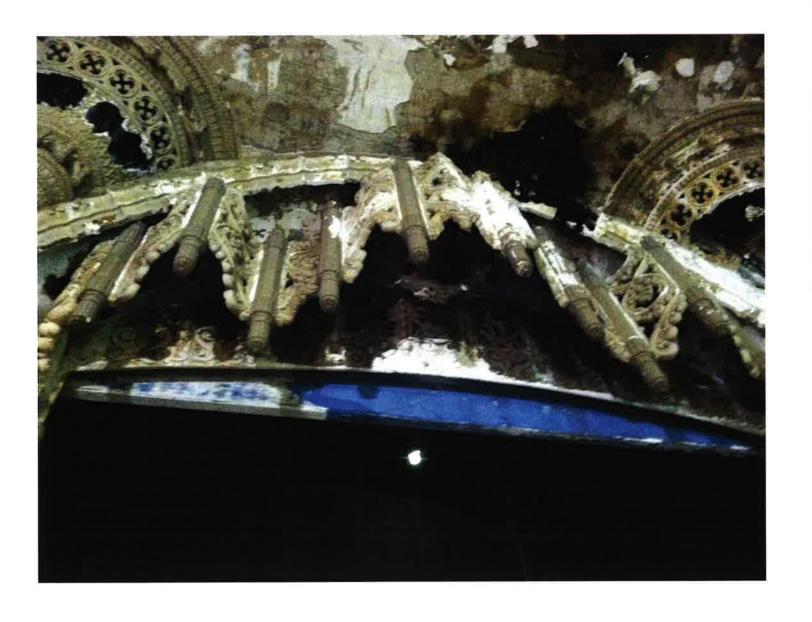

#### UNITED ARTISTS THEATER DEMOLITION/REHABILITATION

• The building located at 150 Bagley is known as the United Artist Theater. It was erected in 1928 and was designed by C. Howard Crane, architect of several historic-age theatres in Detroit. The current storefront at the multi-story office tower was installed in 1960

- The applicant has submitted the attached documentation to the Detroit Historic District Commission as required by Detroit City Code, Chapter 21 "History" because the building located at 150 Bagley is adjacent to the Grand Circus Park Local Historic District
- See the attached, which indicates that current project proposes the following:
  - The demolition of the theatre wing and rotunda connector
  - o The expansion of the existing parking/paved area within the footprint of the theatre wing
  - The installation of a "memorial plaza" and "pocket park" within the footprint of the theatre wing
  - o The erection of a service area enclosure
  - o The replacement of the existing 1960s International Style storefront with a new storefront
  - o Rehabilitation of the high-rise office tower.
- The applicant has submitted an application to the City of Detroit for approval to establish an Obsolete Property Rehabilitation District and a Neighborhood Enterprise Zone at the property
- The applicant is seeking Historic Preservation Tax Credits to support the project
- The applicant is also seeking funds from the United States Department of Housing and Urban Development to support the project. The expenditure of any such funds will require that the project be reviewed for compliance with Section 106 of the National Historic Preservation Act