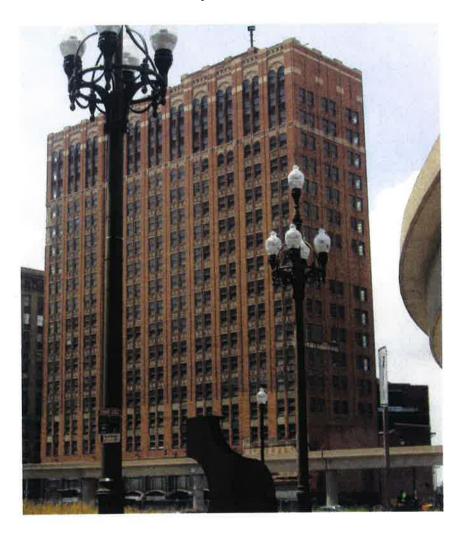

#### UNITED ARTISTS THEATER DEMOLITION/REHABILITATION

• The building located at 150 Bagley is known as the United Artist Theater. It was erected in 1928 and was designed by C. Howard Crane, architect of several historic-age theatres in Detroit. The current storefront at the multi-story office tower was installed in 1960

- The applicant has submitted the attached documentation to the Detroit Historic District Commission as required by Detroit City Code, Chapter 21 "History" because the building located at 150 Bagley is adjacent to the Grand Circus Park Local Historic District
- See the attached, which indicates that current project proposes the following:
  - The demolition of the theatre wing and rotunda connector
  - o The expansion of the existing parking/paved area within the footprint of the theatre wing
  - The installation of a "memorial plaza" and "pocket park" within the footprint of the theatre wing
  - o The erection of a service area enclosure
  - o The replacement of the existing 1960s International Style storefront with a new storefront
  - o Rehabilitation of the high-rise office tower.
- The applicant has submitted an application to the City of Detroit for approval to establish an Obsolete Property Rehabilitation District and a Neighborhood Enterprise Zone at the property
- The applicant is seeking Historic Preservation Tax Credits to support the project
- The applicant is also seeking funds from the United States Department of Housing and Urban Development to support the project. The expenditure of any such funds will require that the project be reviewed for compliance with Section 106 of the National Historic Preservation Act