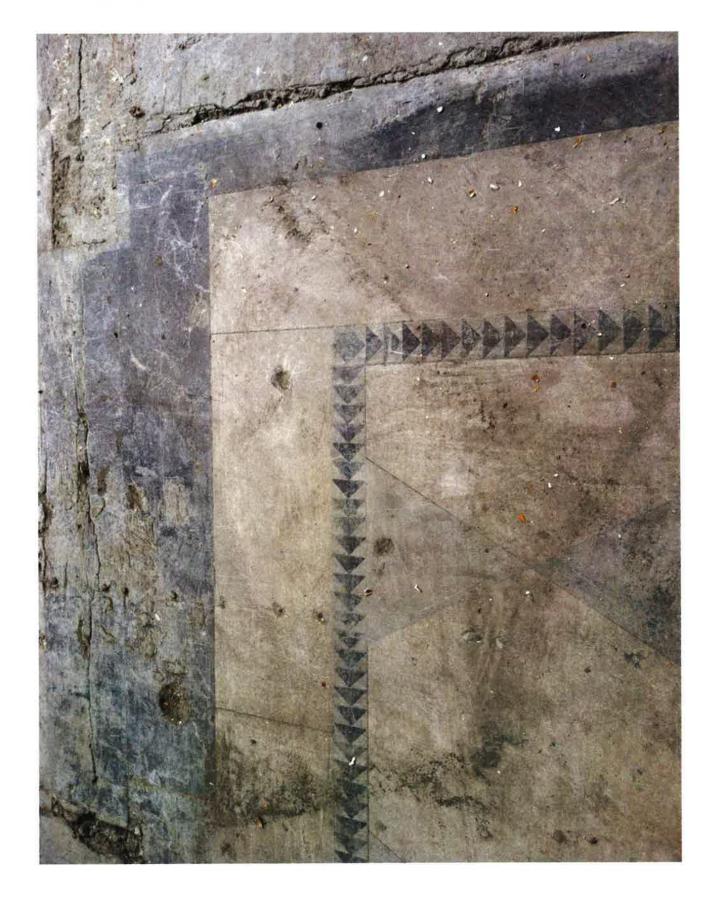

#### UNITED ARTISTS THEATER DEMOLITION/REHABILITATION

• The building located at 150 Bagley is known as the United Artist Theater. It was erected in 1928 and was designed by C. Howard Crane, architect of several historic-age theatres in Detroit. The current storefront at the multi-story office tower was installed in 1960

- The project will result in the rehab of the building's commercial tower
- The parking lot to the rear of the property is expansive and represents the most significant break in the building wall /"rim" around Grand Circus Park
- The demolition of the theatre will increase the expanse of open/paved parking area that opens onto Grand Circus Park
- The project will result in the removal of a yet another mid-century storefront from Grand Circus Park NRHP District.
- The HDC's role in providing comment to the Mayor and City Council is to determine the "...demonstrated effect of the proposed development..." on the adjacent Grand Circus Park Local Historic District