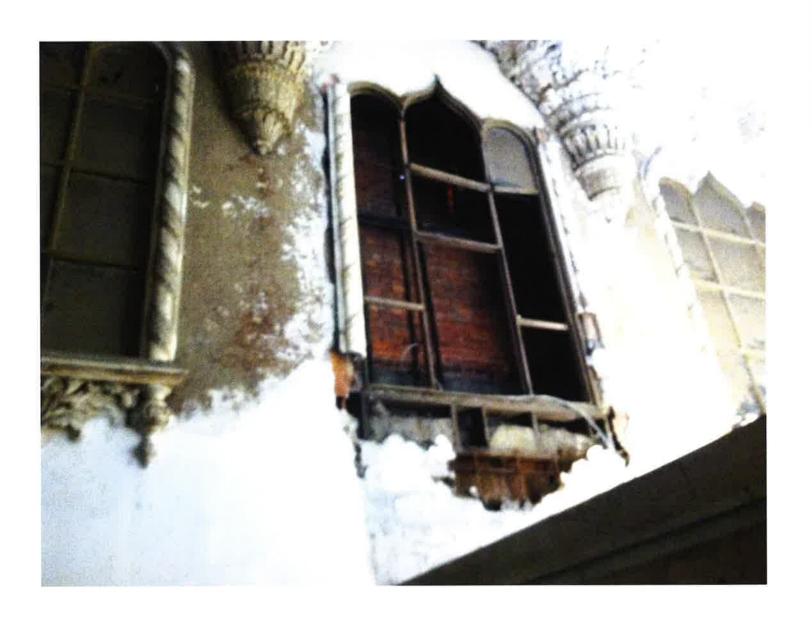

#### UNITED ARTISTS THEATER DEMOLITION/REHABILITATION

• The building located at 150 Bagley is known as the United Artist Theater. It was erected in 1928 and was designed by C. Howard Crane, architect of several historic-age theatres in Detroit. The current storefront at the multi-story office tower was installed in 1960

- The applicant has submitted the attached documentation to the Detroit Historic District Commission as required by Detroit City Code, Chapter 21 "History" because the building located at 150 Bagley is adjacent to the Grand Circus Park Local Historic District
- See the attached, which indicates that current project proposes the following:
  - The demolition of the theatre wing and rotunda connector
  - o The expansion of the existing parking/paved area within the footprint of the theatre wing
  - The installation of a "memorial plaza" and "pocket park" within the footprint of the theatre wing
  - o The erection of a service area enclosure
  - o The replacement of the existing 1960s International Style storefront with a new storefront
  - o Rehabilitation of the high-rise office tower.
- The applicant has submitted an application to the City of Detroit for approval to establish an Obsolete Property Rehabilitation District and a Neighborhood Enterprise Zone at the property
- The applicant is seeking Historic Preservation Tax Credits to support the project
- The applicant is also seeking funds from the United States Department of Housing and Urban Development to support the project. The expenditure of any such funds will require that the project be reviewed for compliance with Section 106 of the National Historic Preservation Act