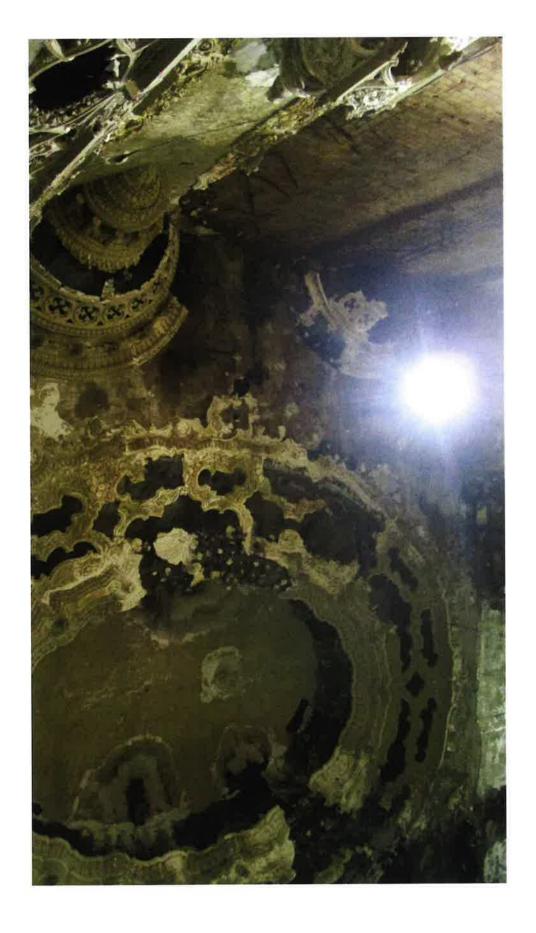

#### UNITED ARTISTS THEATER DEMOLITION/REHABILITATION

• The building located at 150 Bagley is known as the United Artist Theater. It was erected in 1928 and was designed by C. Howard Crane, architect of several historic-age theatres in Detroit. The current storefront at the multi-story office tower was installed in 1960

- The applicant has submitted the attached documentation to the Detroit Historic District Commission as required by Detroit City Code, Chapter 21 "History" because the building located at 150 Bagley is adjacent to the Grand Circus Park Local Historic District
- See the attached, which indicates that current project proposes the following:
  - The demolition of the theatre wing and rotunda connector
  - o The expansion of the existing parking/paved area within the footprint of the theatre wing
  - The installation of a "memorial plaza" and "pocket park" within the footprint of the theatre wing
  - o The erection of a service area enclosure
  - o The replacement of the existing 1960s International Style storefront with a new storefront
  - o Rehabilitation of the high-rise office tower.
- The applicant has submitted an application to the City of Detroit for approval to establish an Obsolete Property Rehabilitation District and a Neighborhood Enterprise Zone at the property
- The applicant is seeking Historic Preservation Tax Credits to support the project
- The applicant is also seeking funds from the United States Department of Housing and Urban Development to support the project. The expenditure of any such funds will require that the project be reviewed for compliance with Section 106 of the National Historic Preservation Act