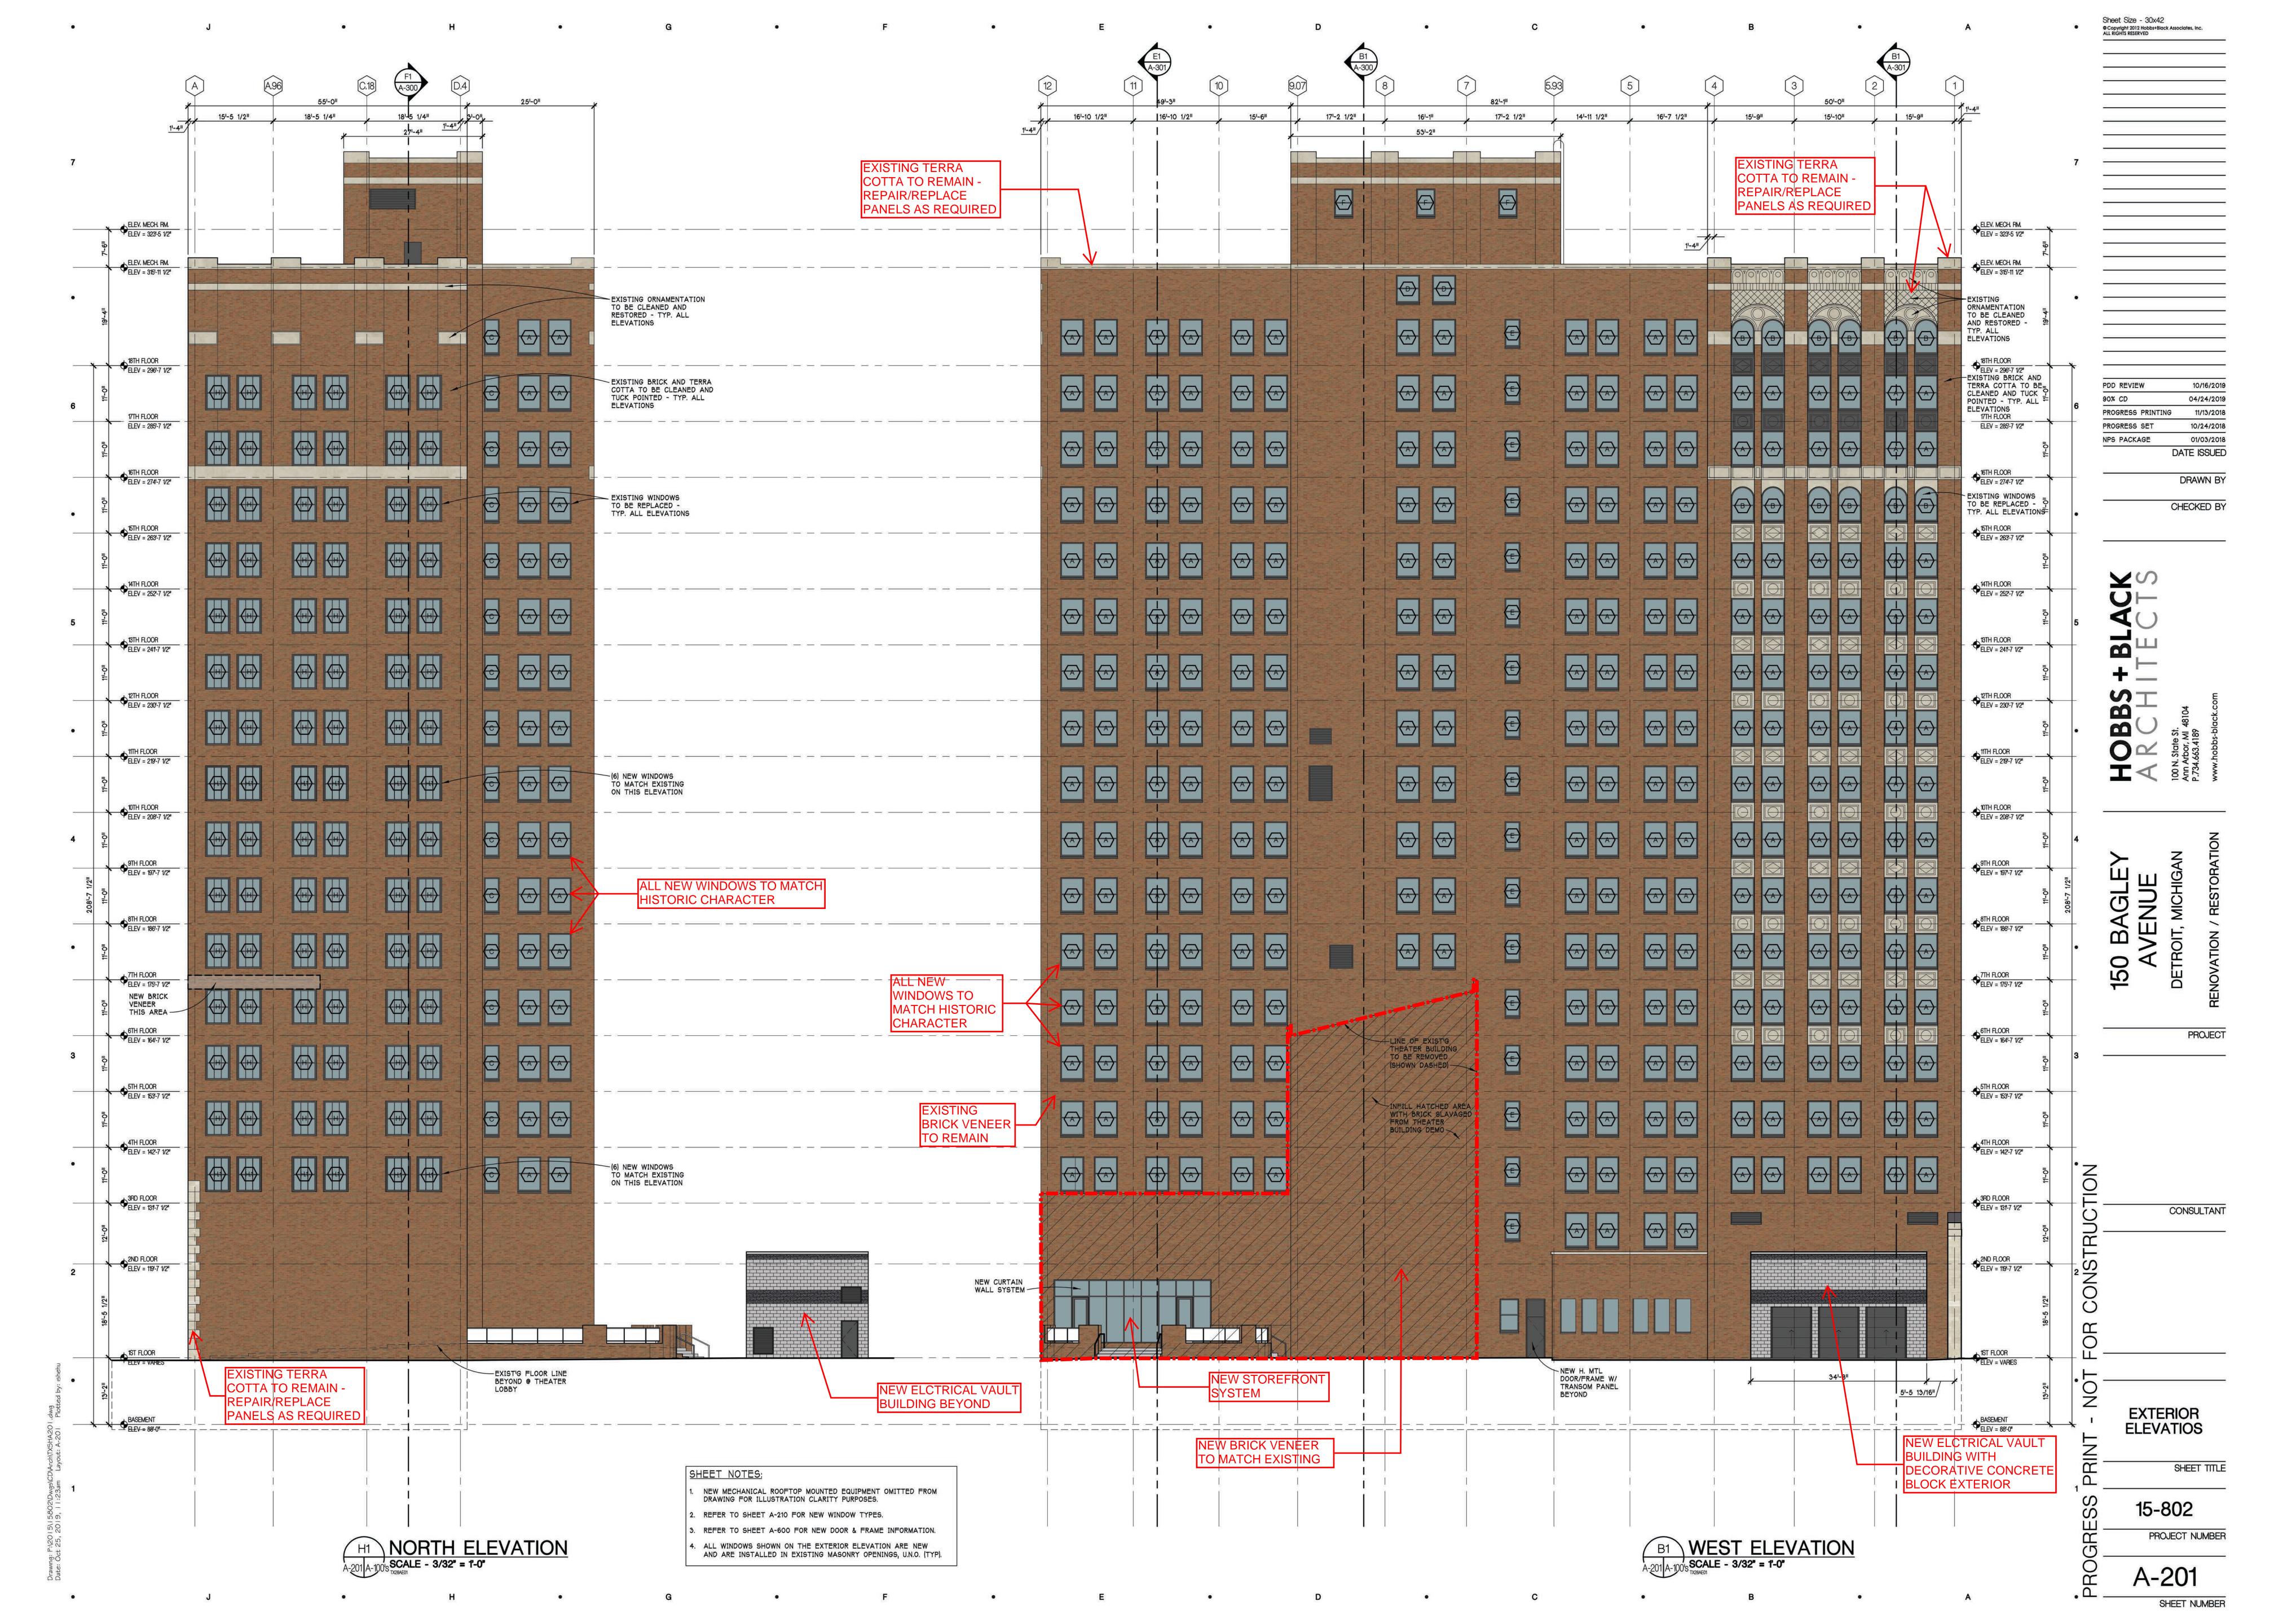

#### UNITED ARTISTS THEATER DEMOLITION/REHABILITATION

• The building located at 150 Bagley is known as the United Artist Theater. It was erected in 1928 and was designed by C. Howard Crane, architect of several historic-age theatres in Detroit. The current storefront at the multi-story office tower was installed in 1960

- The project will result in the rehab of the building's commercial tower
- The parking lot to the rear of the property is expansive and represents the most significant break in the building wall /"rim" around Grand Circus Park
- The demolition of the theatre will increase the expanse of open/paved parking area that opens onto Grand Circus Park
- The project will result in the removal of a yet another mid-century storefront from Grand Circus Park NRHP District.
- The HDC's role in providing comment to the Mayor and City Council is to determine the "...demonstrated effect of the proposed development..." on the adjacent Grand Circus Park Local Historic District