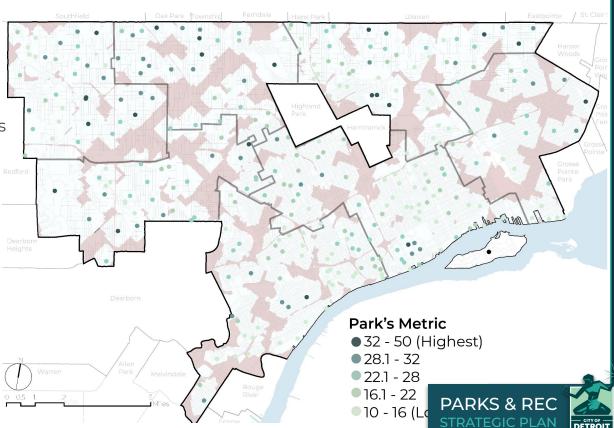

#### Example: Stoepel No. 1 Park

|  | toopoi itoi ii aiit                                                                                                                                                                                                                                                                                                                                                                                                                                                                                                                                                                                                                                                                                                                                                                                                                                                                                                                                                                                                                                                                                                                                                                                                                                                                                                                                                                                                                                                                                                                                                                                                                                                                                                                                                                                                                                                                                                                                                                                                                                                                                                            |                              |    |  |  |  |
|--|--------------------------------------------------------------------------------------------------------------------------------------------------------------------------------------------------------------------------------------------------------------------------------------------------------------------------------------------------------------------------------------------------------------------------------------------------------------------------------------------------------------------------------------------------------------------------------------------------------------------------------------------------------------------------------------------------------------------------------------------------------------------------------------------------------------------------------------------------------------------------------------------------------------------------------------------------------------------------------------------------------------------------------------------------------------------------------------------------------------------------------------------------------------------------------------------------------------------------------------------------------------------------------------------------------------------------------------------------------------------------------------------------------------------------------------------------------------------------------------------------------------------------------------------------------------------------------------------------------------------------------------------------------------------------------------------------------------------------------------------------------------------------------------------------------------------------------------------------------------------------------------------------------------------------------------------------------------------------------------------------------------------------------------------------------------------------------------------------------------------------------|------------------------------|----|--|--|--|
|  | SS                                                                                                                                                                                                                                                                                                                                                                                                                                                                                                                                                                                                                                                                                                                                                                                                                                                                                                                                                                                                                                                                                                                                                                                                                                                                                                                                                                                                                                                                                                                                                                                                                                                                                                                                                                                                                                                                                                                                                                                                                                                                                                                             | Population                   | 4  |  |  |  |
|  | Population<br>Characteristics                                                                                                                                                                                                                                                                                                                                                                                                                                                                                                                                                                                                                                                                                                                                                                                                                                                                                                                                                                                                                                                                                                                                                                                                                                                                                                                                                                                                                                                                                                                                                                                                                                                                                                                                                                                                                                                                                                                                                                                                                                                                                                  | Youth                        | 4  |  |  |  |
|  |                                                                                                                                                                                                                                                                                                                                                                                                                                                                                                                                                                                                                                                                                                                                                                                                                                                                                                                                                                                                                                                                                                                                                                                                                                                                                                                                                                                                                                                                                                                                                                                                                                                                                                                                                                                                                                                                                                                                                                                                                                                                                                                                | Seniors                      | 4  |  |  |  |
|  |                                                                                                                                                                                                                                                                                                                                                                                                                                                                                                                                                                                                                                                                                                                                                                                                                                                                                                                                                                                                                                                                                                                                                                                                                                                                                                                                                                                                                                                                                                                                                                                                                                                                                                                                                                                                                                                                                                                                                                                                                                                                                                                                | BIPOC                        | 4  |  |  |  |
|  |                                                                                                                                                                                                                                                                                                                                                                                                                                                                                                                                                                                                                                                                                                                                                                                                                                                                                                                                                                                                                                                                                                                                                                                                                                                                                                                                                                                                                                                                                                                                                                                                                                                                                                                                                                                                                                                                                                                                                                                                                                                                                                                                | Low-Income                   | 3  |  |  |  |
|  | Access                                                                                                                                                                                                                                                                                                                                                                                                                                                                                                                                                                                                                                                                                                                                                                                                                                                                                                                                                                                                                                                                                                                                                                                                                                                                                                                                                                                                                                                                                                                                                                                                                                                                                                                                                                                                                                                                                                                                                                                                                                                                                                                         | 10-min Walkshed              | 4  |  |  |  |
|  | STATE OF THE STATE | Physical Health              | 4  |  |  |  |
|  | Public<br>Health                                                                                                                                                                                                                                                                                                                                                                                                                                                                                                                                                                                                                                                                                                                                                                                                                                                                                                                                                                                                                                                                                                                                                                                                                                                                                                                                                                                                                                                                                                                                                                                                                                                                                                                                                                                                                                                                                                                                                                                                                                                                                                               | Mental Health                | 4  |  |  |  |
|  | tal                                                                                                                                                                                                                                                                                                                                                                                                                                                                                                                                                                                                                                                                                                                                                                                                                                                                                                                                                                                                                                                                                                                                                                                                                                                                                                                                                                                                                                                                                                                                                                                                                                                                                                                                                                                                                                                                                                                                                                                                                                                                                                                            | Air Quality                  | 5  |  |  |  |
|  | Environmental<br>Health                                                                                                                                                                                                                                                                                                                                                                                                                                                                                                                                                                                                                                                                                                                                                                                                                                                                                                                                                                                                                                                                                                                                                                                                                                                                                                                                                                                                                                                                                                                                                                                                                                                                                                                                                                                                                                                                                                                                                                                                                                                                                                        | Urban Heat<br>Island Effects | 4  |  |  |  |
|  | Metric                                                                                                                                                                                                                                                                                                                                                                                                                                                                                                                                                                                                                                                                                                                                                                                                                                                                                                                                                                                                                                                                                                                                                                                                                                                                                                                                                                                                                                                                                                                                                                                                                                                                                                                                                                                                                                                                                                                                                                                                                                                                                                                         |                              | 40 |  |  |  |
|  | District                                                                                                                                                                                                                                                                                                                                                                                                                                                                                                                                                                                                                                                                                                                                                                                                                                                                                                                                                                                                                                                                                                                                                                                                                                                                                                                                                                                                                                                                                                                                                                                                                                                                                                                                                                                                                                                                                                                                                                                                                                                                                                                       |                              | Ī  |  |  |  |
|  | Phase                                                                                                                                                                                                                                                                                                                                                                                                                                                                                                                                                                                                                                                                                                                                                                                                                                                                                                                                                                                                                                                                                                                                                                                                                                                                                                                                                                                                                                                                                                                                                                                                                                                                                                                                                                                                                                                                                                                                                                                                                                                                                                                          |                              | 1  |  |  |  |

## Developing the Metric RESULTS!

- Pink areas are GAPS and could benefit from new parks and partnerships
- Find your park's metric!
- Find your park's phase in Chapter 6!