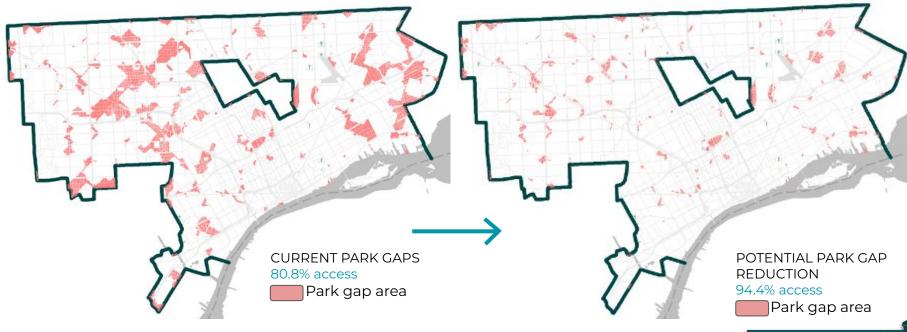

## Analysing the Gap 10-MIN WALK-SHEDS

- Everyone within 10 minutes or ½ mile walk
- Trust for Public Land's national standard

#### Access

#### No Access

#### PARK ACCESS GAPS

- 80% have access
- Striving toward nearly 95%
- Envisioning a possible future

GOAL: Increase park access from 80.8% to 94.4% of all Detroiters over the next ten years.

**GOAL:** Distribute park improvements & new parks equitably.