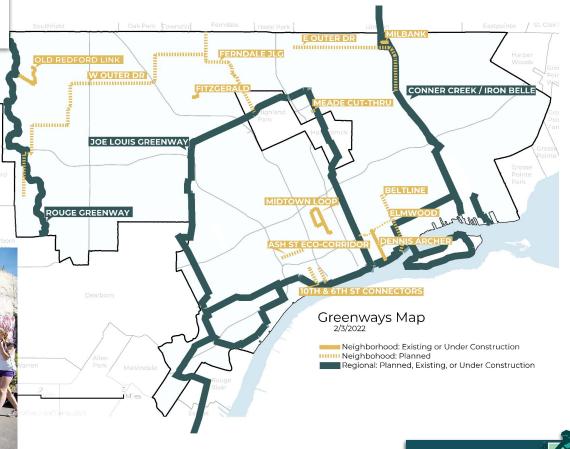

## PARKS & REC STRATEGIC PLAN



#### WELCOME!

#### **OVERVIEW**



1 - Context



2 - Vision & Engagement



3 - Strategies



4 - Implementation & Targets



5 - Analysis



6 - Capital Plans



#### **Context**

#### **HISTORY OF PARKS & REC**

- One of the **most robust and innovative parks system** in the 1950s
- Continued to grow with Greenways added in 2017

#### **IMPACTS OF COVID-19**

- Provide safe social opportunities
- Parks improve mental & physical health
- Disparity of access & health outcomes







## Inventory WALKABLE PARKS

- 1. Mini (under 1 acre)
- 2. Neighborhood (up to 10 acres)
- 3. Community (10 49 acres)







#### **DESTINATION PARKS**

- 4. Regional parks (over 50 acres)
- 5. Riverfront parks







## Inventory GREENWAYS

- 1. Regional
- 2. Neighborhood







## Inventory RECREATION FACILITIES

- 1. Rec centers
- 2. Marinas, Golf Courses, Cemeteries
- 3. Other specialty sites

#### **PROGRAMMING**

**MAINTENANCE** 

OTHER NON-PARK
GREEN SPACES





### **CHAPTER 2: VISION & ENGAGEMENT**

#### **Vision**

The vision of the 2022 Parks and Recreation Strategic Plan is to **improve the quality of life** for all Detroiters through parks, greenways, recreation centers, and programs, using an **equity framework**.

#### **Framework Pillars**

- 1. Public Health
- 2. Nature & the Environment
- 3. Access & Connectivity





### **CHAPTER 2: VISION & ENGAGEMENT**

## **Engagement SURVEYS**

- 1. Strategic Plan survey
- 2. Community Needs Assessment survey
- 3. East Riverfront Asset Study survey

#### **FOCUS GROUPS**

NOW - PUBLIC REVIEW!



### **CH