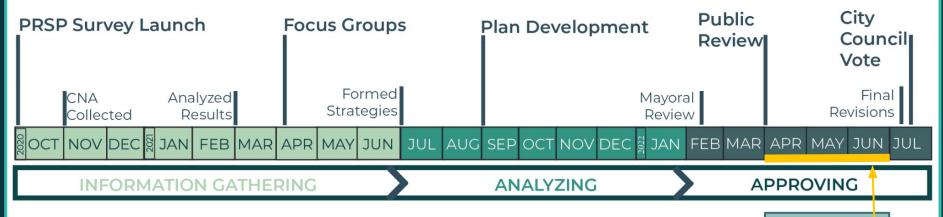

## Plan Development Timeline

### WHERE WE ARE IN THE PROCESS:

PROVIDE FEEDBACK!

#### **Draft Plan for Public Review:**

**APRIL 1 TO JUNE 30, 2022** 

#### Visit <u>detroitmi.gov/parksplan</u> to:

- READ THE PLAN
- FILL OUT THE FEEDBACK FORM
- ADDITIONAL OPEN HOUSES

From 4-6pm at rec centers this spring:

- May 17th @ Adams Butzel Center
- May 31st @ Butzel Family Center
- June 28th @ Patton Center
- HAVE QUESTIONS?