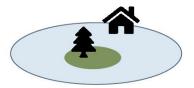

## Analysing the Gap 10-MIN WALK-SHEDS

- Everyone within 10 minutes or ½ mile walk
- Trust for Public Land's national standard

#### Access

#### No Access