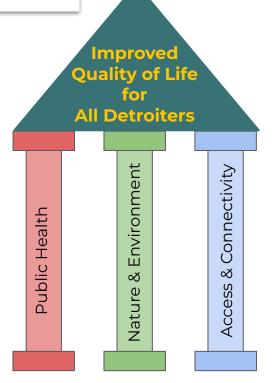

#### **Vision**

The vision of the 2022 Parks and Recreation Strategic Plan is to **improve the quality of life** for all Detroiters through parks, greenways, recreation centers, and programs, using an **equity framework**.

#### **Framework Pillars**

- 1. Public Health
- 2. Nature & the Environment
- 3. Access & Connectivity