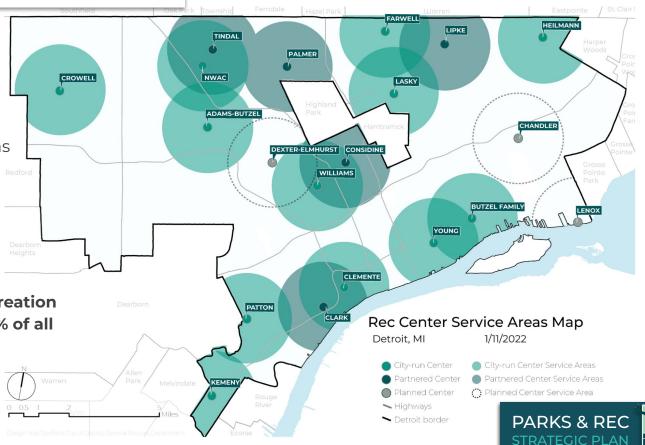

### Capital Plans for Rec NEW CENTERS & SPACES

- Renovations
- Expanded programs

#### **PARTNERSHIPS**

- Sharing resources
- Mutually beneficial

GOAL: Increase indoor recreation access from 59.6% to 90.5% of all Detroiters.