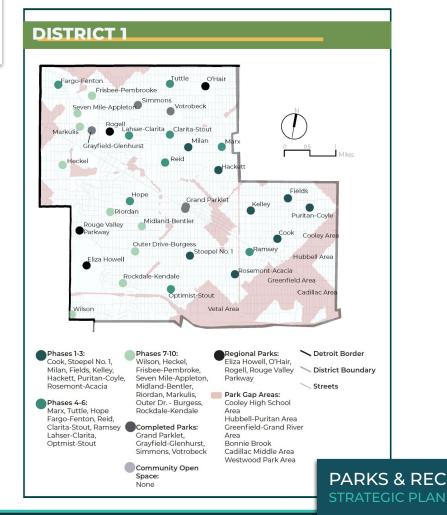

## Capital Plans for Parks WALKABLE PARKS

- Parks yet to be renovated since the last plan can be found by phase
- Potential sites for gaps are identified

#### **DESTINATION PARKS**

- Have separate capital plan
- Multiple phases for each park
- Each will have its own guiding plan

## **CHAPTER 6: CAPITAL PLANS**

**WALKABLE PARKS CAPITAL NEEDS** 

**DESTINATION PARKS CAPITAL NEEDS** 