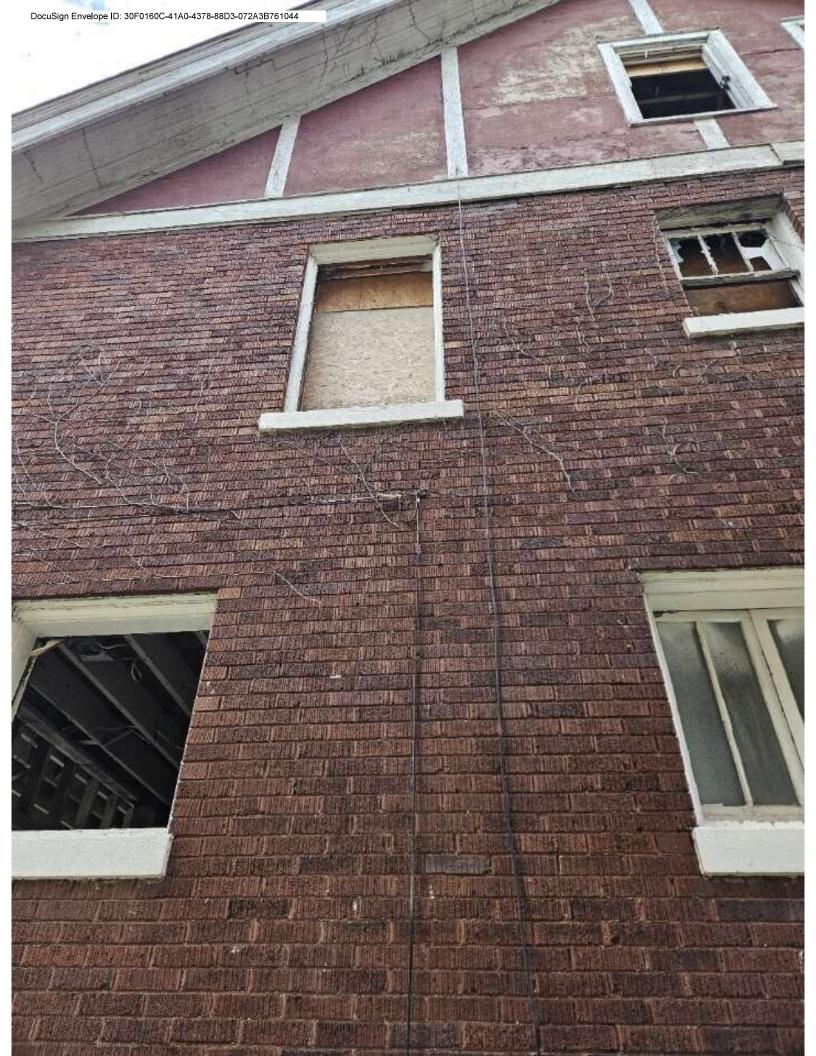

Windows on the second and third story of the home are missing, Front exterior is damaged due to fire. Paint on upper areas of home need to be refreshed due to fire damage. Roof of garage is missing and needs to be installed.

#### 2. PHOTOGRAPHS

Help us understand your project. Please attach photographs of all areas where work is proposed.

# **ADDITIONAL DETAILS**

| 6. WINDOWS/DOORS  Detailed photographs of window(s) and/or door(s) proposed for replacement showing the condition of the interior and exterior of the window(s) and/or door(s) |  |
|--------------------------------------------------------------------------------------------------------------------------------------------------------------------------------|--|
|                                                                                                                                                                                |  |
|                                                                                                                                                                                |  |
|                                                                                                                                                                                |  |