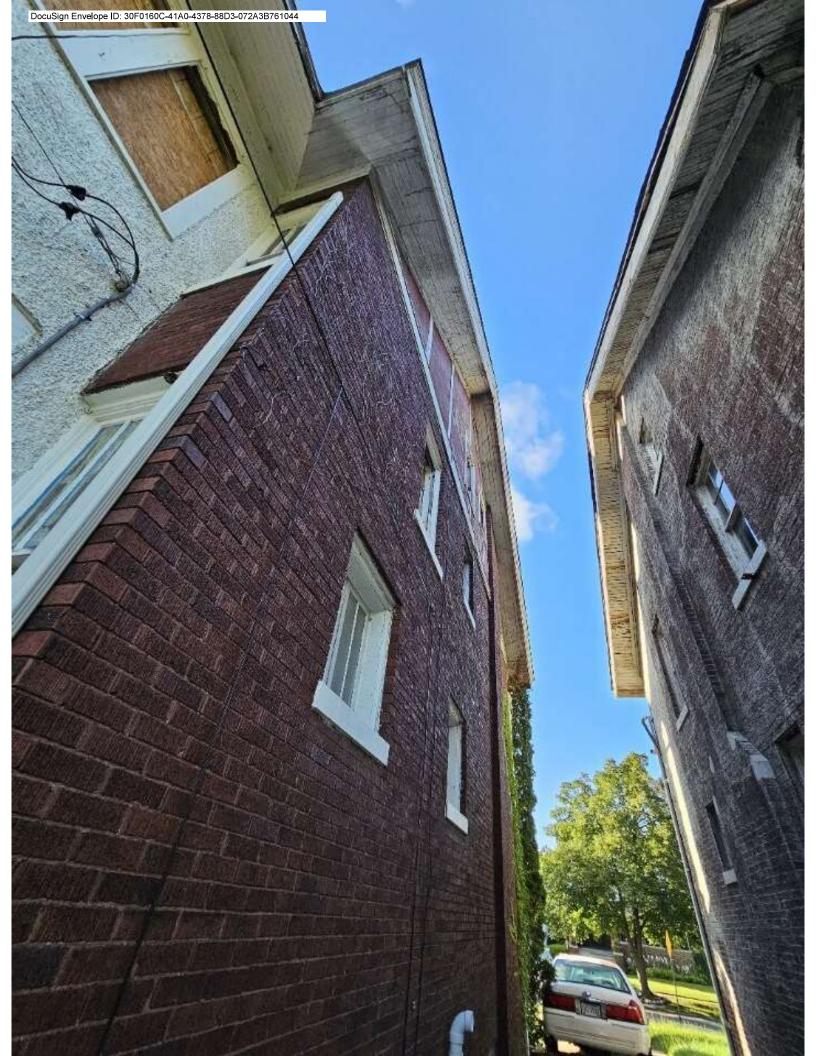

Windows on the second and third story of the home are missing, Front exterior is damaged due to fire. Paint on upper areas of home need to be refreshed due to fire damage. Roof of garage is missing and needs to be installed.

#### 2. PHOTOGRAPHS

Help us understand your project. Please attach photographs of all areas where work is proposed.

Garage - Frame out roof, install singles. Add garage door

Replace missing windows on top half of house, Repair front of house damage by fire, Color match and paint damaged areas

# **ADDITIONAL DETAILS**

| 6. WINDOWS/DOORS  Detailed photographs of window(s) and/or door(s) proposed for replacement showing the condition of the interior and exterior of the window(s) and/or door(s) |  |
|--------------------------------------------------------------------------------------------------------------------------------------------------------------------------------|--|
|                                                                                                                                                                                |  |
|                                                                                                                                                                                |  |
|                                                                                                                                                                                |  |