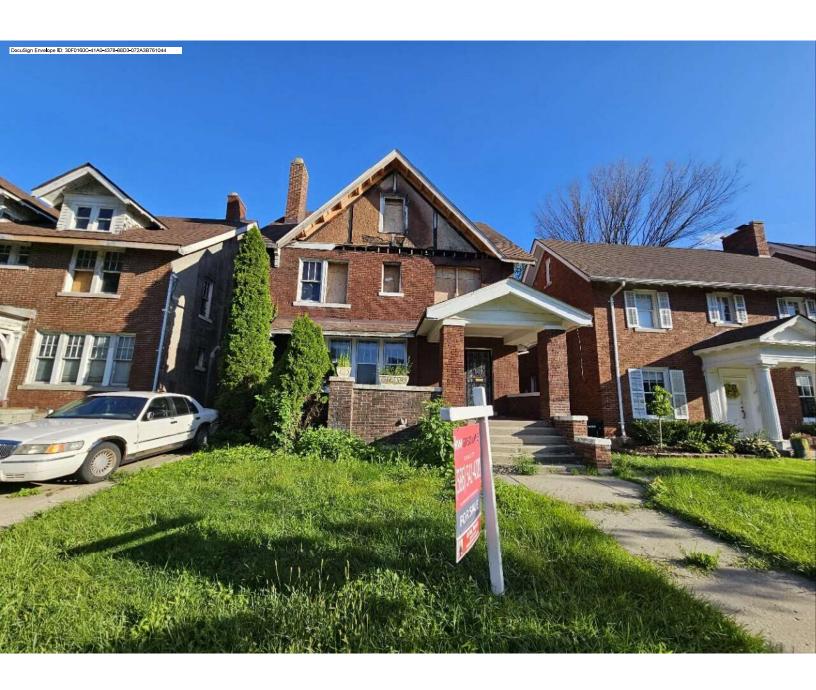

Windows on the second and third story of the home are missing, Front exterior is damaged due to fire. Paint on upper areas of home need to be refreshed due to fire damage. Roof of garage is missing and needs to be installed.

#### 2. PHOTOGRAPHS

Help us understand your project. Please attach photographs of all areas where work is proposed.

Garage - Frame out roof, install singles. Add garage door

Replace missing windows on top half of house, Repair front of house damage by fire, Color match and paint damaged areas