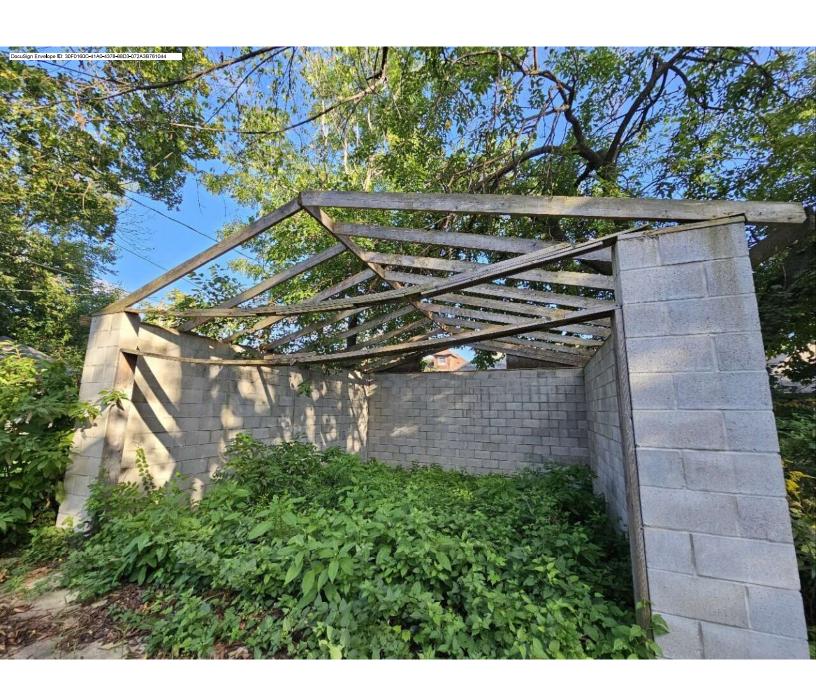

Windows on the second and third story of the home are missing, Front exterior is damaged due to fire. Paint on upper areas of home need to be refreshed due to fire damage. Roof of garage is missing and needs to be installed.

#### 2. PHOTOGRAPHS

Help us understand your project. Please attach photographs of all areas where work is proposed.

#### 3. DESCRIPTION OF PROJECT

In this box, tell us about what you want to do at the areas described above in box #1. (For example, Install new asphalt shingle roofing at garage.)

Install complete garage roof and install Timberline Natural Shadow Weathered Wood Algae Resistant Architectural Shingles - https://www.homedepot.com/p/GAF-Timberline-Natural-Shadow-Weathered-Wood-Algae-Resistant-Architectural-Shingles-33-3-sq-ft-per-Bundle-21-Pieces-0601900/100658133

Garage - Frame out roof, install singles. Add garage door

Replace missing windows on top half of house, Repair front of house damage by fire, Color match and paint damaged areas