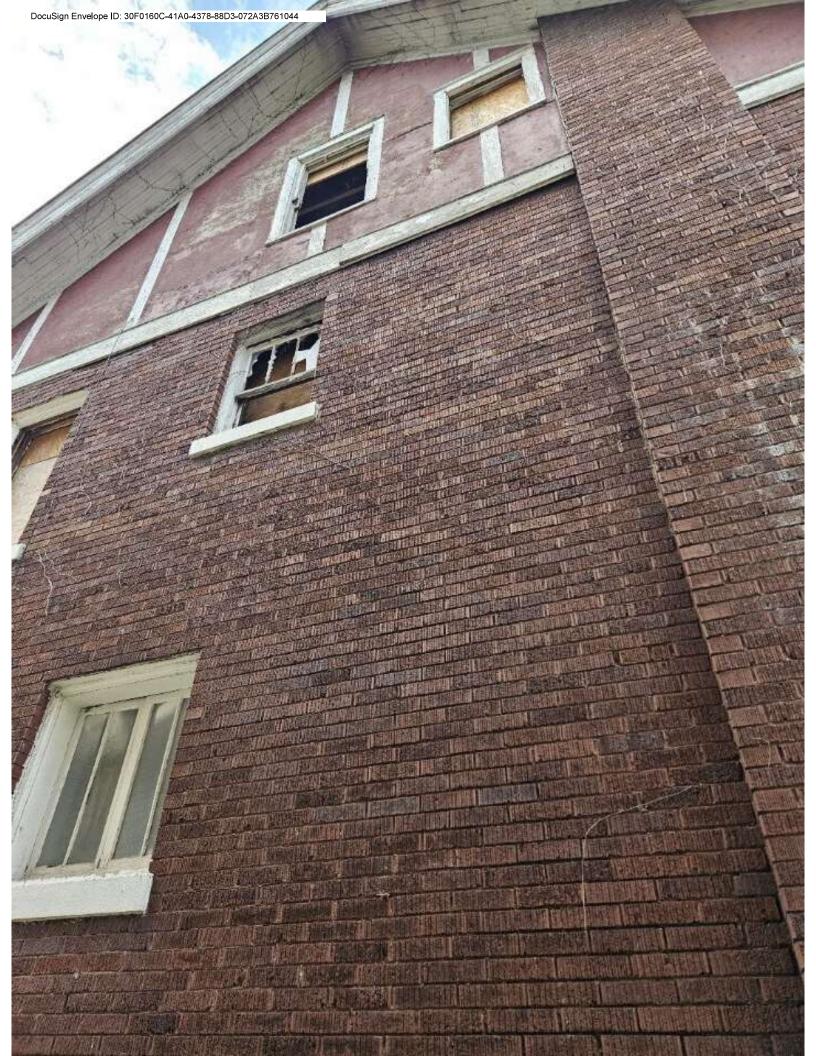

Windows on the second and third story of the home are missing, Front exterior is damaged due to fire. Paint on upper areas of home need to be refreshed due to fire damage. Roof of garage is missing and needs to be installed.

#### 2. PHOTOGRAPHS

Help us understand your project. Please attach photographs of all areas where work is proposed.

# **ADDITIONAL DETAILS**

| 6. WINDOWS/DOORS  Detailed photographs of window(s) and/or door(s) proposed for replacement showing the condition of the interior and exterior of the window(s) and/or door(s) |  |
|--------------------------------------------------------------------------------------------------------------------------------------------------------------------------------|--|
|                                                                                                                                                                                |  |
|                                                                                                                                                                                |  |
|                                                                                                                                                                                |  |