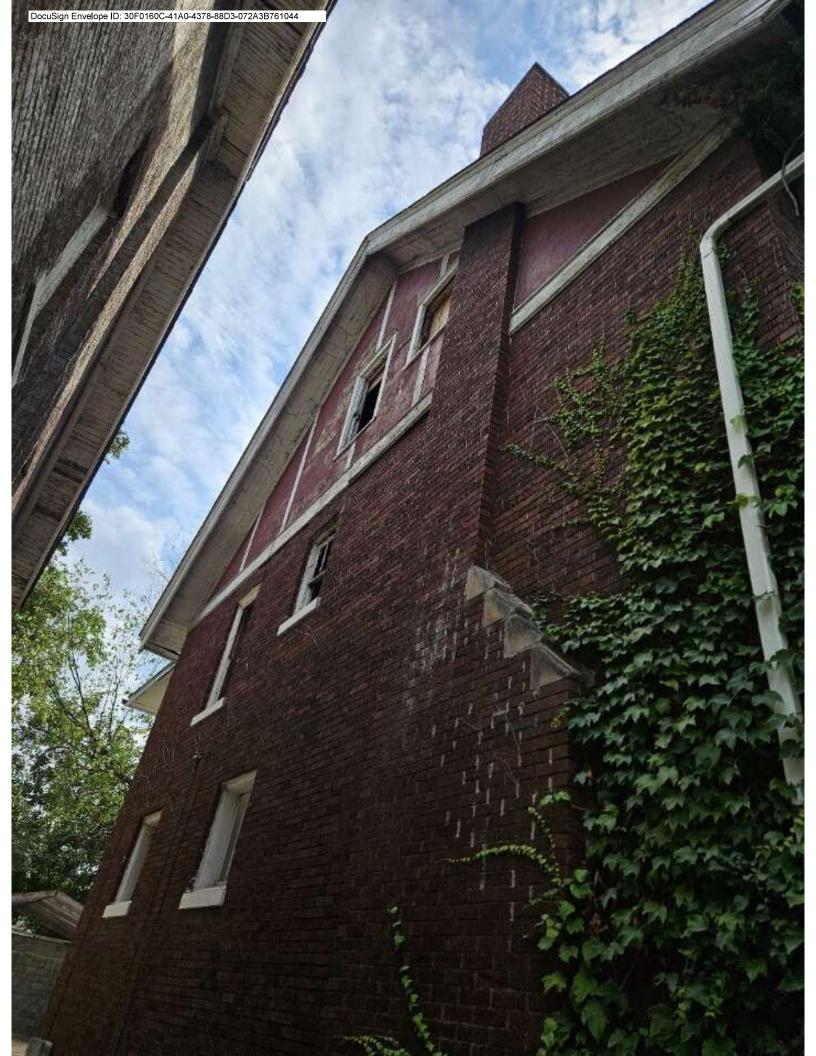

Windows on the second and third story of the home are missing, Front exterior is damaged due to fire. Paint on upper areas of home need to be refreshed due to fire damage. Roof of garage is missing and needs to be installed.

#### 2. PHOTOGRAPHS

Help us understand your project. Please attach photographs of all areas where work is proposed.

# **ADDITIONAL DETAILS**

| 6. WINDOWS/DOORS  Detailed photographs of window(s) and/or door(s) proposed for replacement showing the condition of the interior and exterior of the window(s) and/or door(s) |  |
|--------------------------------------------------------------------------------------------------------------------------------------------------------------------------------|--|
|                                                                                                                                                                                |  |
|                                                                                                                                                                                |  |
|                                                                                                                                                                                |  |