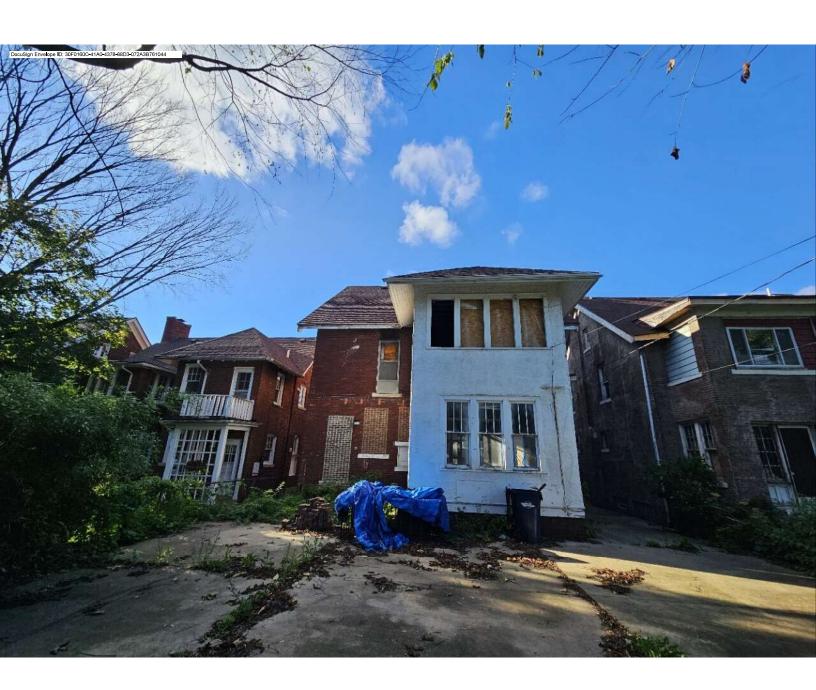

Windows on the second and third story of the home are missing, Front exterior is damaged due to fire. Paint on upper areas of home need to be refreshed due to fire damage. Roof of garage is missing and needs to be installed.

#### 2. PHOTOGRAPHS

Help us understand your project. Please attach photographs of all areas where work is proposed.

Garage - Frame out roof, install singles. Add garage door

Replace missing windows on top half of house, Repair front of house damage by fire, Color match and paint damaged areas