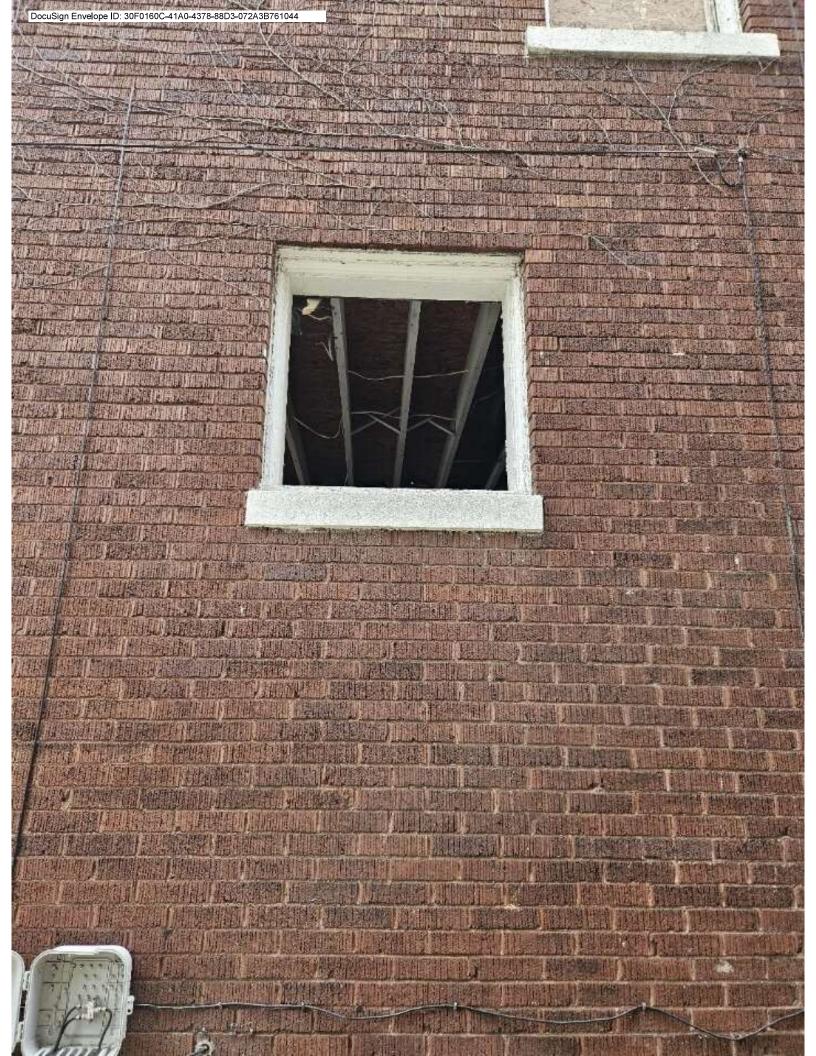

Windows on the second and third story of the home are missing, Front exterior is damaged due to fire. Paint on upper areas of home need to be refreshed due to fire damage. Roof of garage is missing and needs to be installed.

#### 2. PHOTOGRAPHS

Help us understand your project. Please attach photographs of all areas where work is proposed.

# **ADDITIONAL DETAILS**

| 6. WINDOWS/DOORS  Detailed photographs of window(s) and/or door(s) proposed for replacement showing the condition of the interior and exterior of the window(s) and/or door(s) |  |
|--------------------------------------------------------------------------------------------------------------------------------------------------------------------------------|--|
|                                                                                                                                                                                |  |
|                                                                                                                                                                                |  |
|                                                                                                                                                                                |  |