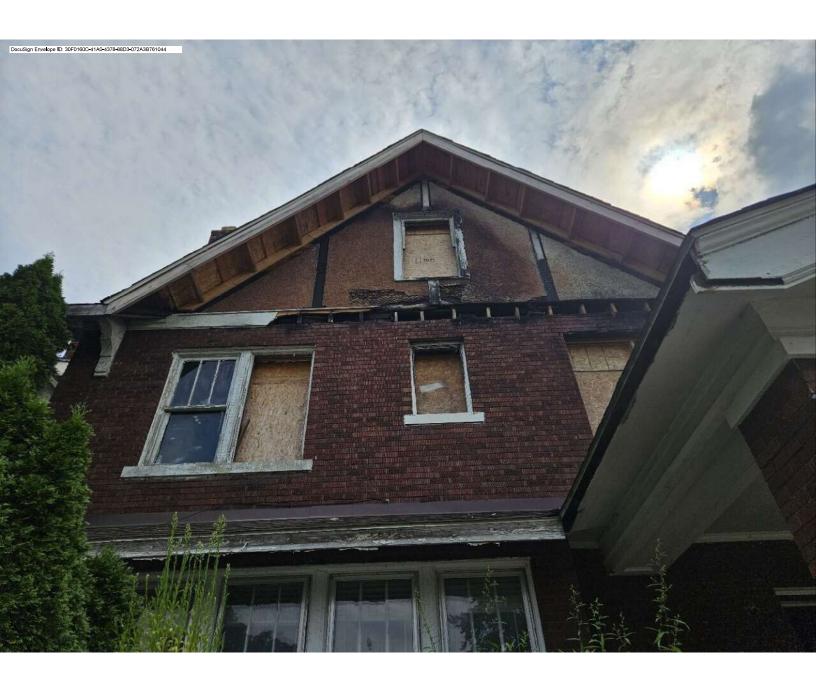

Windows on the second and third story of the home are missing, Front exterior is damaged due to fire. Paint on upper areas of home need to be refreshed due to fire damage. Roof of garage is missing and needs to be installed.

#### 2. PHOTOGRAPHS

Help us understand your project. Please attach photographs of all areas where work is proposed.

Garage - Frame out roof, install singles. Add garage door

Replace missing windows on top half of house, Repair front of house damage by fire, Color match and paint damaged areas